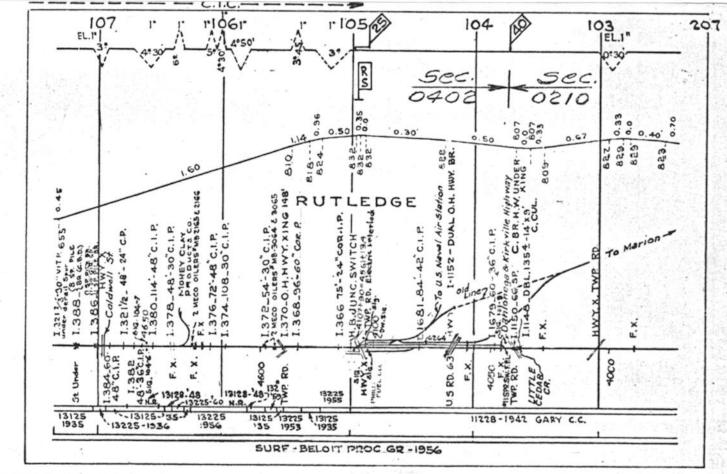

#### SCALES

1" = 4000"

(Horizontal Scale for Profile, Alignment, Tracks & Charts. Vertical Scale for Profile.

1, = 500,

Numbers on Grade Lines are % Gradients

Elevations are in feet above sea level for Top of Rail.

Numbers on track diagram (for example 2550 & 2600) indicate Profile Stations.

Bridges shown by over all dimensions. Culverts shown by inside dimensions.

#### BRIDGES

ST. BR. = STEEL BRIDGE
GIR. = STEEL GIRDER
ARCH = CONCRETE ARCH

S. ARCH = STONE ARCH

PILE BR. = PILE BRIDGE OR TRESTLE

C. PILE BR. = CONCRETE PILE BRIDGE

CR. B. D. BR. = CREOSOTED BALLAST DECK TRESTLE

### CULVERTS

C.Cul. = CONCRETE CULVERT

C.P. = CONCRETE PIPE CULVERT
C.I.P. = CAST IRON PIPE CULVERT

T. CUL. = TIMBER CULVERT VIT. P. = VITRIFIED PIPE

COR. P. = CORRUGATED IRON PIPE