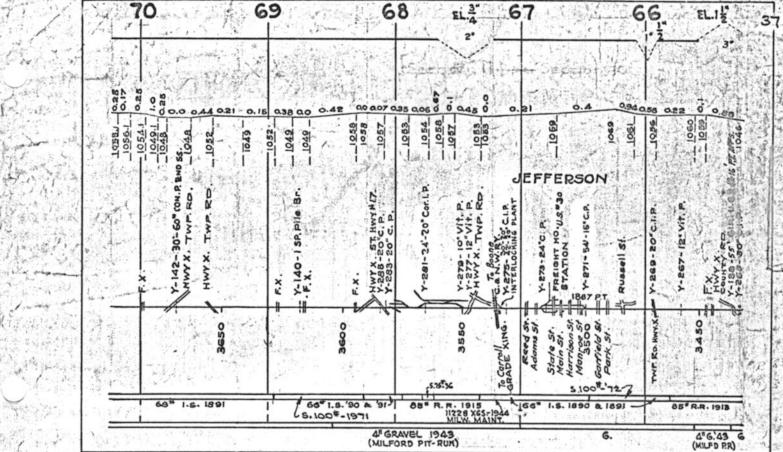

#### SCALES

1" = 4000"

(Horizontal Scale for Profile, Alignment, Tracks & Charts. Vertical Scale for Profile.

1, = 500,

Numbers on Grade Lines are % Gradients

Elevations are in feet above sea level for Top of Rail.

Numbers on track diagram (for example 2550 & 2600) indicate Profile Stations.

Bridges shown by over all dimensions. Culverts shown by inside dimensions.

#### BRIDGES

ST. BR. = STEEL BRIDGE
GIR. = STEEL GIRDER
ARCH = CONCRETE ARCH

S. ARCH = STONE ARCH

PILE BR. = PILE BRIDGE OR TRESTLE

C. PILE BR. = CONCRETE PILE BRIDGE

CR. B. D. BR. = CREOSOTED BALLAST DECK TRESTLE

### CULVERTS

C.Cul. = CONCRETE CULVERT

C.P. = CONCRETE PIPE CULVERT
C.I.P. = CAST IRON PIPE CULVERT

T. CUL. = TIMBER CULVERT VIT. P. = VITRIFIED PIPE

COR. P. = CORRUGATED IRON PIPE