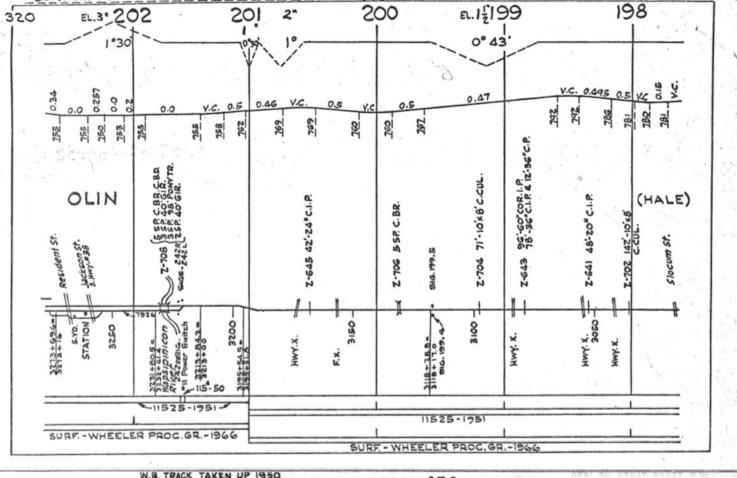

#### SCALES

1" = 4000"

(Horizontal Scale for Profile, Alignment, Tracks & Charts. Vertical Scale for Profile.

1, = 500,

Numbers on Grade Lines are % Gradients

Elevations are in feet above sea level for Top of Rail.

Numbers on track diagram (for example 2550 & 2600) indicate Profile Stations.

Bridges shown by over all dimensions. Culverts shown by inside dimensions.

#### BRIDGES

ST. BR. = STEEL BRIDGE
GIR. = STEEL GIRDER
ARCH = CONCRETE ARCH

S. ARCH = STONE ARCH

PILE BR. = PILE BRIDGE OR TRESTLE

C. PILE BR. = CONCRETE PILE BRIDGE

CR. B. D. BR. = CREOSOTED BALLAST DECK TRESTLE

### CULVERTS

C.Cul. = CONCRETE CULVERT

C.P. = CONCRETE PIPE CULVERT
C.I.P. = CAST IRON PIPE CULVERT

T. CUL. = TIMBER CULVERT VIT. P. = VITRIFIED PIPE

COR. P. = CORRUGATED IRON PIPE