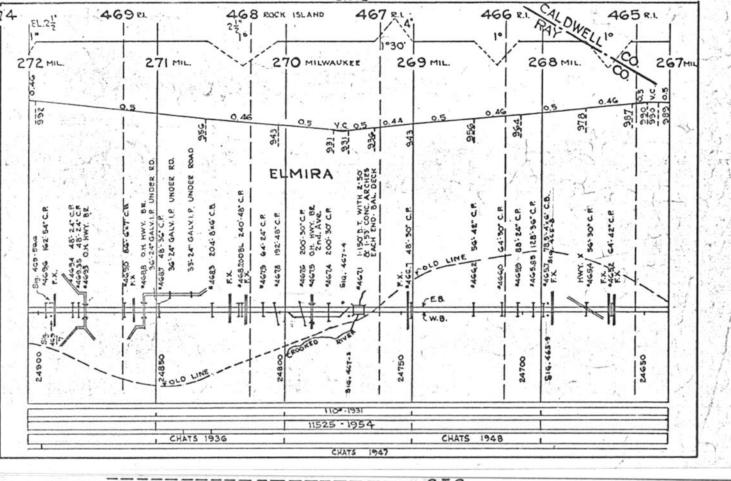

#### SCALES

1" = 4000"

(Horizontal Scale for Profile, Alignment, Tracks & Charts. Vertical Scale for Profile.

1, = 500,

Numbers on Grade Lines are % Gradients

Elevations are in feet above sea level for Top of Rail.

Numbers on track diagram (for example 2550 & 2600) indicate Profile Stations.

Bridges shown by over all dimensions. Culverts shown by inside dimensions.

#### BRIDGES

ST. BR. = STEEL BRIDGE
GIR. = STEEL GIRDER
ARCH = CONCRETE ARCH

S. ARCH = STONE ARCH

PILE BR. = PILE BRIDGE OR TRESTLE

C. PILE BR. = CONCRETE PILE BRIDGE

CR. B. D. BR. = CREOSOTED BALLAST DECK TRESTLE

### CULVERTS

C.Cul. = CONCRETE CULVERT

C.P. = CONCRETE PIPE CULVERT
C.I.P. = CAST IRON PIPE CULVERT

T. CUL. = TIMBER CULVERT VIT. P. = VITRIFIED PIPE

COR. P. = CORRUGATED IRON PIPE