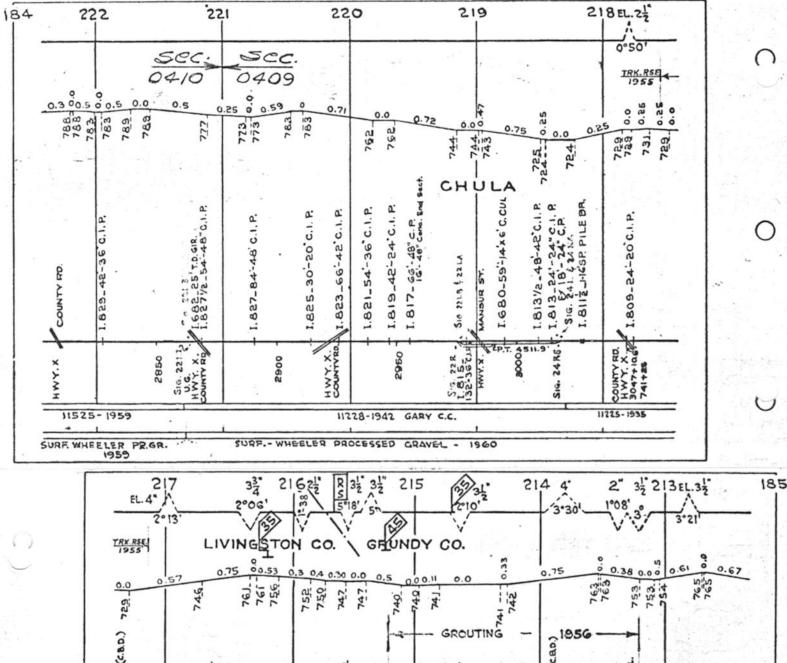

#### SCALES

1" = 4000"

(Horizontal Scale for Profile, Alignment, Tracks & Charts. Vertical Scale for Profile.

1, = 500,

Numbers on Grade Lines are % Gradients

Elevations are in feet above sea level for Top of Rail.

Numbers on track diagram (for example 2550 & 2600) indicate Profile Stations.

Bridges shown by over all dimensions. Culverts shown by inside dimensions.

#### BRIDGES

ST. BR. = STEEL BRIDGE
GIR. = STEEL GIRDER
ARCH = CONCRETE ARCH

S. ARCH = STONE ARCH

PILE BR. = PILE BRIDGE OR TRESTLE

C. PILE BR. = CONCRETE PILE BRIDGE

CR. B. D. BR. = CREOSOTED BALLAST DECK TRESTLE

### CULVERTS

C.Cul. = CONCRETE CULVERT

C.P. = CONCRETE PIPE CULVERT
C.I.P. = CAST IRON PIPE CULVERT

T. CUL. = TIMBER CULVERT VIT. P. = VITRIFIED PIPE

COR. P. = CORRUGATED IRON PIPE