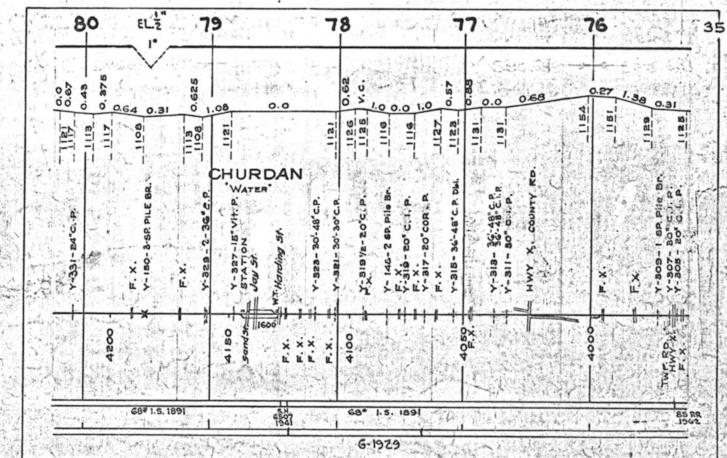

#### SCALES

1" = 4000"

(Horizontal Scale for Profile, Alignment, Tracks & Charts. Vertical Scale for Profile.

1, = 500,

Numbers on Grade Lines are % Gradients

Elevations are in feet above sea level for Top of Rail.

Numbers on track diagram (for example 2550 & 2600) indicate Profile Stations.

Bridges shown by over all dimensions. Culverts shown by inside dimensions.

#### BRIDGES

ST. BR. = STEEL BRIDGE
GIR. = STEEL GIRDER
ARCH = CONCRETE ARCH

S. ARCH = STONE ARCH

PILE BR. = PILE BRIDGE OR TRESTLE

C. PILE BR. = CONCRETE PILE BRIDGE

CR. B. D. BR. = CREOSOTED BALLAST DECK TRESTLE

### CULVERTS

C.Cul. = CONCRETE CULVERT

C.P. = CONCRETE PIPE CULVERT
C.I.P. = CAST IRON PIPE CULVERT

T. CUL. = TIMBER CULVERT VIT. P. = VITRIFIED PIPE

COR. P. = CORRUGATED IRON PIPE