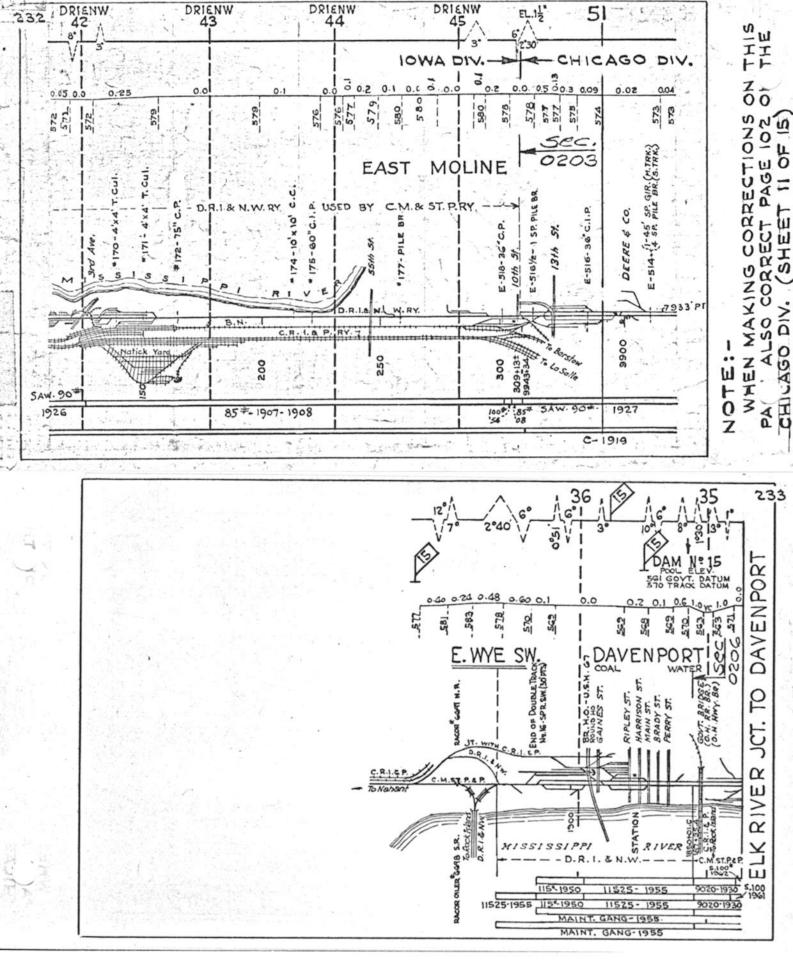

#### SCALES

1" = 4000"

(Horizontal Scale for Profile, Alignment, Tracks & Charts. Vertical Scale for Profile.

1, = 500,

Numbers on Grade Lines are % Gradients

Elevations are in feet above sea level for Top of Rail.

Numbers on track diagram (for example 2550 & 2600) indicate Profile Stations.

Bridges shown by over all dimensions. Culverts shown by inside dimensions.