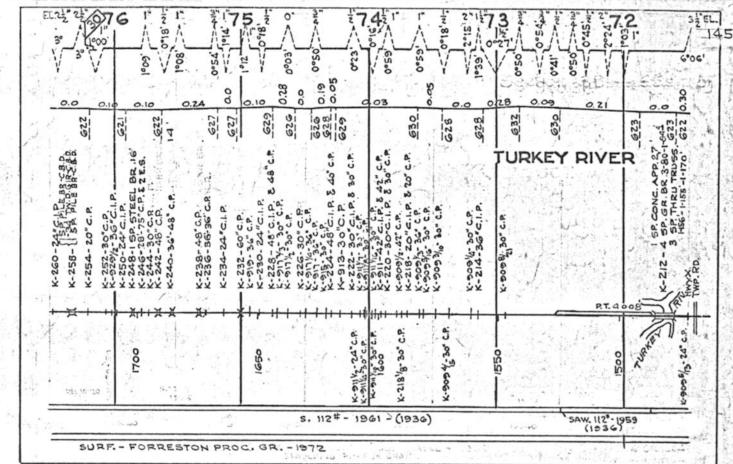

#### SCALES

1" = 4000"

(Horizontal Scale for Profile, Alignment, Tracks & Charts. Vertical Scale for Profile.

1, = 500,

Numbers on Grade Lines are % Gradients

Elevations are in feet above sea level for Top of Rail.

Numbers on track diagram (for example 2550 & 2600) indicate Profile Stations.

Bridges shown by over all dimensions. Culverts shown by inside dimensions.

#### BRIDGES

ST. BR. = STEEL BRIDGE
GIR. = STEEL GIRDER
ARCH = CONCRETE ARCH

S. ARCH = STONE ARCH

PILE BR. = PILE BRIDGE OR TRESTLE

C. PILE BR. = CONCRETE PILE BRIDGE

CR. B. D. BR. = CREOSOTED BALLAST DECK TRESTLE

### CULVERTS

C.Cul. = CONCRETE CULVERT

C.P. = CONCRETE PIPE CULVERT
C.I.P. = CAST IRON PIPE CULVERT

T. CUL. = TIMBER CULVERT VIT. P. = VITRIFIED PIPE

COR. P. = CORRUGATED IRON PIPE