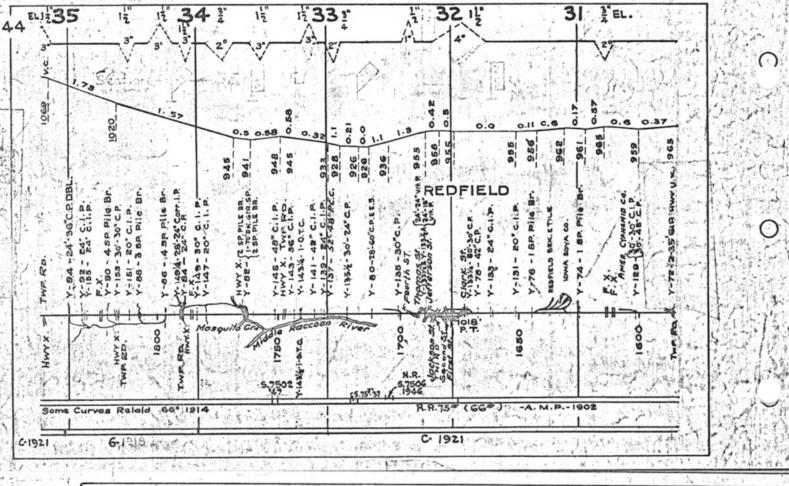

#### SCALES

1" = 4000"

(Horizontal Scale for Profile, Alignment, Tracks & Charts. Vertical Scale for Profile.

1, = 500,

Numbers on Grade Lines are % Gradients

Elevations are in feet above sea level for Top of Rail.

Numbers on track diagram (for example 2550 & 2600) indicate Profile Stations.

Bridges shown by over all dimensions. Culverts shown by inside dimensions.

#### BRIDGES

ST. BR. = STEEL BRIDGE
GIR. = STEEL GIRDER
ARCH = CONCRETE ARCH

S. ARCH = STONE ARCH

PILE BR. = PILE BRIDGE OR TRESTLE

C. PILE BR. = CONCRETE PILE BRIDGE

CR. B. D. BR. = CREOSOTED BALLAST DECK TRESTLE

### CULVERTS

C.Cul. = CONCRETE CULVERT

C.P. = CONCRETE PIPE CULVERT
C.I.P. = CAST IRON PIPE CULVERT

T. CUL. = TIMBER CULVERT VIT. P. = VITRIFIED PIPE

COR. P. = CORRUGATED IRON PIPE