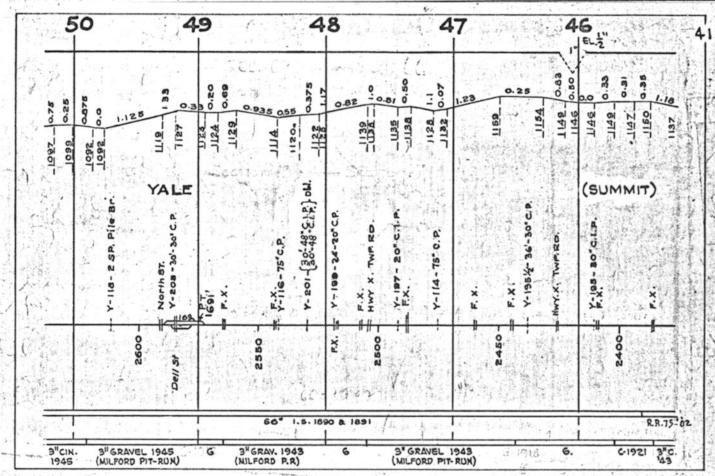

#### SCALES

1" = 4000"

(Horizontal Scale for Profile, Alignment, Tracks & Charts. Vertical Scale for Profile.

1, = 500,

Numbers on Grade Lines are % Gradients

Elevations are in feet above sea level for Top of Rail.

Numbers on track diagram (for example 2550 & 2600) indicate Profile Stations.

Bridges shown by over all dimensions. Culverts shown by inside dimensions.

#### BRIDGES

ST. BR. = STEEL BRIDGE
GIR. = STEEL GIRDER
ARCH = CONCRETE ARCH

S. ARCH = STONE ARCH

PILE BR. = PILE BRIDGE OR TRESTLE

C. PILE BR. = CONCRETE PILE BRIDGE

CR. B. D. BR. = CREOSOTED BALLAST DECK TRESTLE

### CULVERTS

C.Cul. = CONCRETE CULVERT

C.P. = CONCRETE PIPE CULVERT
C.I.P. = CAST IRON PIPE CULVERT

T. CUL. = TIMBER CULVERT VIT. P. = VITRIFIED PIPE

COR. P. = CORRUGATED IRON PIPE