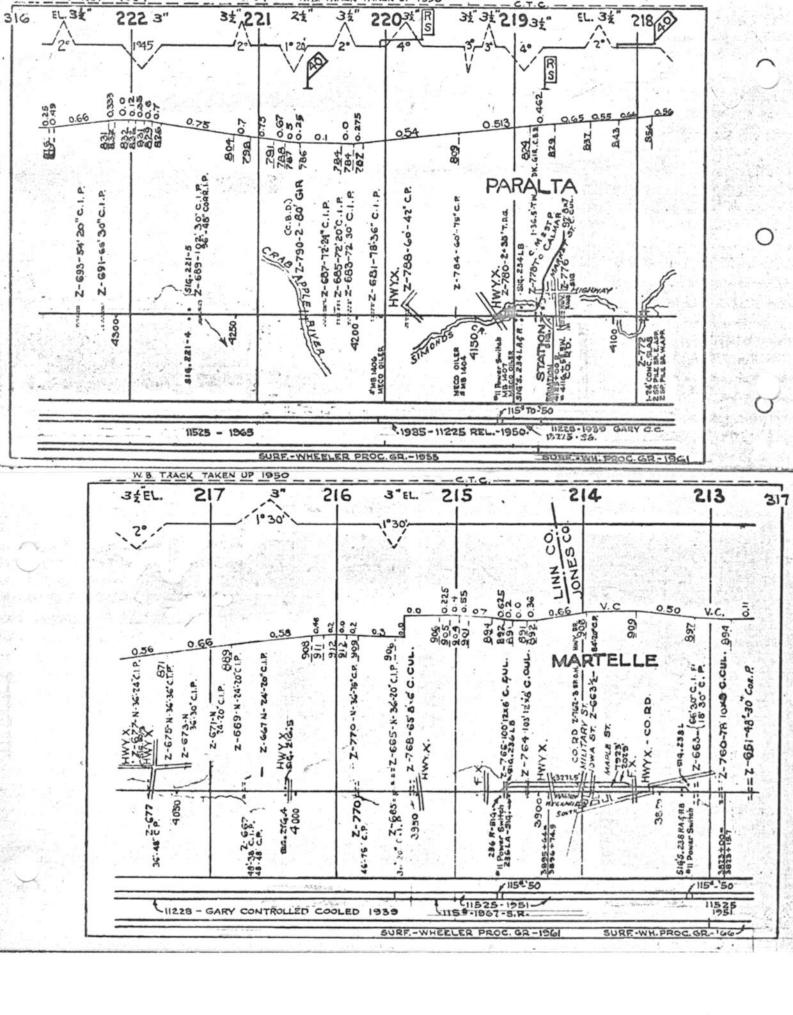

#### SCALES

1" = 4000"

(Horizontal Scale for Profile, Alignment, Tracks & Charts. Vertical Scale for Profile.

1, = 500,

Numbers on Grade Lines are % Gradients

Elevations are in feet above sea level for Top of Rail.

Numbers on track diagram (for example 2550 & 2600) indicate Profile Stations.

Bridges shown by over all dimensions. Culverts shown by inside dimensions.

#### BRIDGES

ST. BR. = STEEL BRIDGE
GIR. = STEEL GIRDER
ARCH = CONCRETE ARCH

S. ARCH = STONE ARCH

PILE BR. = PILE BRIDGE OR TRESTLE

C. PILE BR. = CONCRETE PILE BRIDGE

CR. B. D. BR. = CREOSOTED BALLAST DECK TRESTLE

### CULVERTS

C.Cul. = CONCRETE CULVERT

C.P. = CONCRETE PIPE CULVERT
C.I.P. = CAST IRON PIPE CULVERT

T. CUL. = TIMBER CULVERT VIT. P. = VITRIFIED PIPE

COR. P. = CORRUGATED IRON PIPE