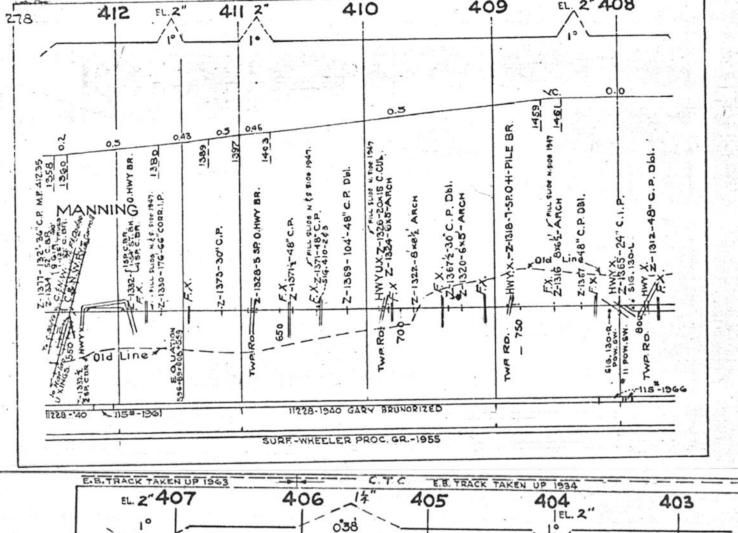

#### SCALES

1" = 4000"

(Horizontal Scale for Profile, Alignment, Tracks & Charts. Vertical Scale for Profile.

1, = 500,

Numbers on Grade Lines are % Gradients

Elevations are in feet above sea level for Top of Rail.

Numbers on track diagram (for example 2550 & 2600) indicate Profile Stations.

Bridges shown by over all dimensions. Culverts shown by inside dimensions.

#### BRIDGES

ST. BR. = STEEL BRIDGE
GIR. = STEEL GIRDER
ARCH = CONCRETE ARCH

S. ARCH = STONE ARCH

PILE BR. = PILE BRIDGE OR TRESTLE

C. PILE BR. = CONCRETE PILE BRIDGE

CR. B. D. BR. = CREOSOTED BALLAST DECK TRESTLE

### CULVERTS

C.Cul. = CONCRETE CULVERT

C.P. = CONCRETE PIPE CULVERT
C.I.P. = CAST IRON PIPE CULVERT

T. CUL. = TIMBER CULVERT VIT. P. = VITRIFIED PIPE

COR. P. = CORRUGATED IRON PIPE