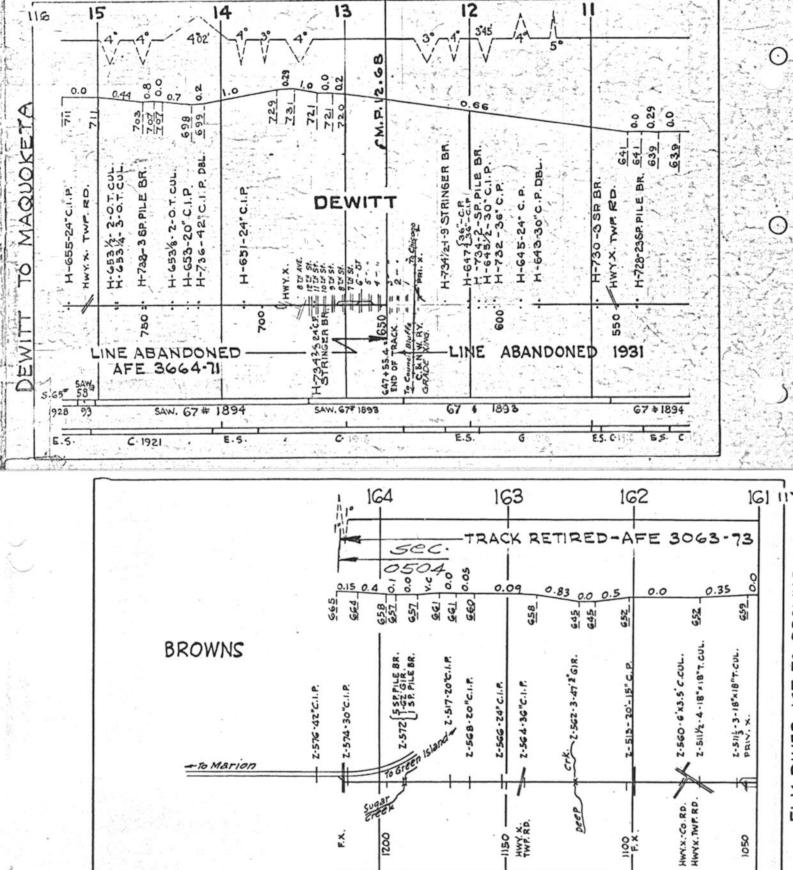

#### SCALES

1" = 4000"

(Horizontal Scale for Profile, Alignment, Tracks & Charts. Vertical Scale for Profile.

1, = 500,

Numbers on Grade Lines are % Gradients

Elevations are in feet above sea level for Top of Rail.

Numbers on track diagram (for example 2550 & 2600) indicate Profile Stations.

Bridges shown by over all dimensions. Culverts shown by inside dimensions.

#### BRIDGES

ST. BR. = STEEL BRIDGE
GIR. = STEEL GIRDER
ARCH = CONCRETE ARCH

S. ARCH = STONE ARCH

PILE BR. = PILE BRIDGE OR TRESTLE

C. PILE BR. = CONCRETE PILE BRIDGE

CR. B. D. BR. = CREOSOTED BALLAST DECK TRESTLE

### CULVERTS

C.Cul. = CONCRETE CULVERT

C.P. = CONCRETE PIPE CULVERT
C.I.P. = CAST IRON PIPE CULVERT

T. CUL. = TIMBER CULVERT VIT. P. = VITRIFIED PIPE

COR. P. = CORRUGATED IRON PIPE