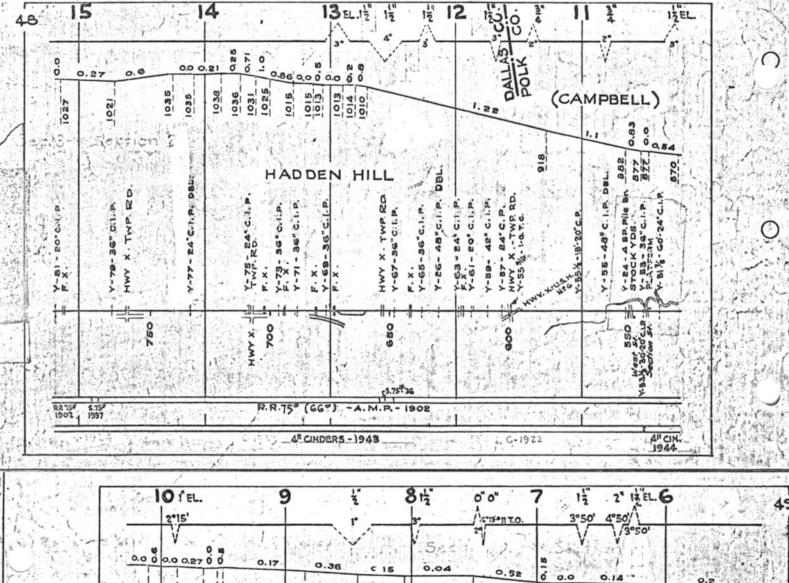

#### SCALES

1" = 4000"

(Horizontal Scale for Profile, Alignment, Tracks & Charts. Vertical Scale for Profile.

1, = 500,

Numbers on Grade Lines are % Gradients

Elevations are in feet above sea level for Top of Rail.

Numbers on track diagram (for example 2550 & 2600) indicate Profile Stations.

Bridges shown by over all dimensions. Culverts shown by inside dimensions.

#### BRIDGES

ST. BR. = STEEL BRIDGE
GIR. = STEEL GIRDER
ARCH = CONCRETE ARCH

S. ARCH = STONE ARCH

PILE BR. = PILE BRIDGE OR TRESTLE

C. PILE BR. = CONCRETE PILE BRIDGE

CR. B. D. BR. = CREOSOTED BALLAST DECK TRESTLE

### CULVERTS

C.Cul. = CONCRETE CULVERT

C.P. = CONCRETE PIPE CULVERT
C.I.P. = CAST IRON PIPE CULVERT

T. CUL. = TIMBER CULVERT VIT. P. = VITRIFIED PIPE

COR. P. = CORRUGATED IRON PIPE