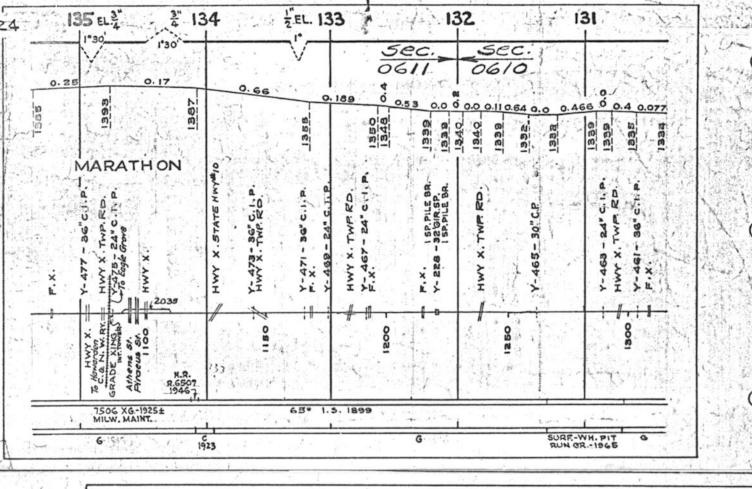

#### SCALES

1" = 4000"

(Horizontal Scale for Profile, Alignment, Tracks & Charts. Vertical Scale for Profile.

1, = 500,

Numbers on Grade Lines are % Gradients

Elevations are in feet above sea level for Top of Rail.

Numbers on track diagram (for example 2550 & 2600) indicate Profile Stations.

Bridges shown by over all dimensions. Culverts shown by inside dimensions.

#### BRIDGES

ST. BR. = STEEL BRIDGE
GIR. = STEEL GIRDER
ARCH = CONCRETE ARCH

S. ARCH = STONE ARCH

PILE BR. = PILE BRIDGE OR TRESTLE

C. PILE BR. = CONCRETE PILE BRIDGE

CR. B. D. BR. = CREOSOTED BALLAST DECK TRESTLE

### CULVERTS

C.Cul. = CONCRETE CULVERT

C.P. = CONCRETE PIPE CULVERT
C.I.P. = CAST IRON PIPE CULVERT

T. CUL. = TIMBER CULVERT VIT. P. = VITRIFIED PIPE

COR. P. = CORRUGATED IRON PIPE