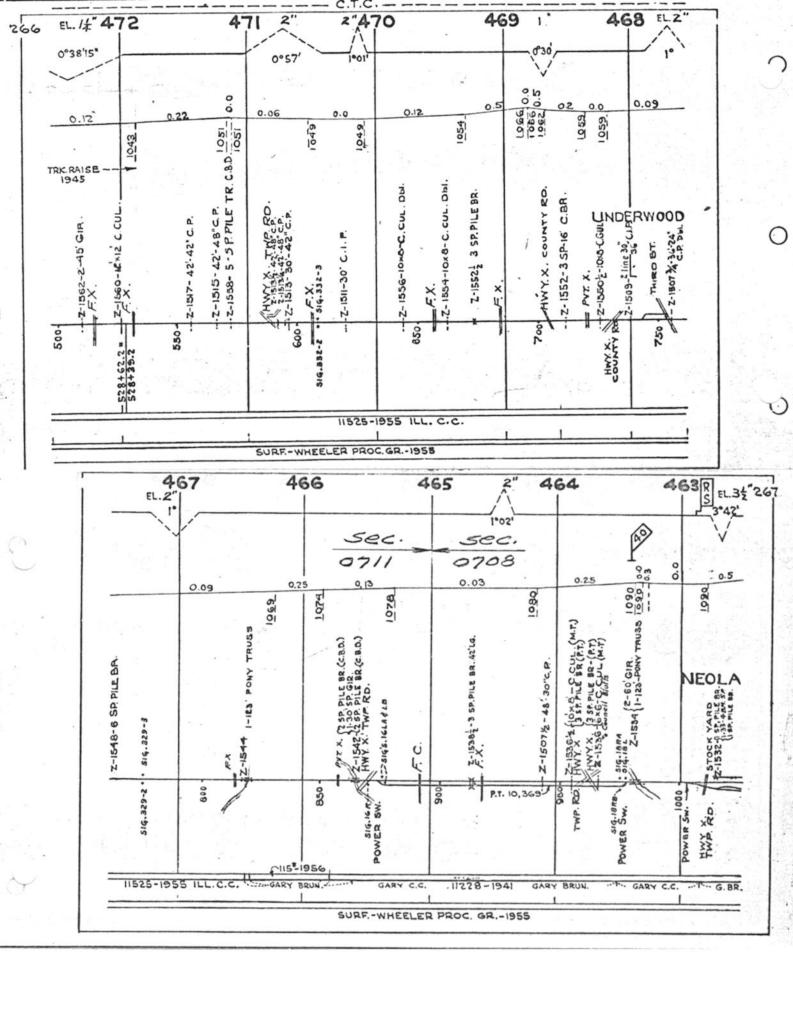

#### SCALES

1" = 4000"

(Horizontal Scale for Profile, Alignment, Tracks & Charts. Vertical Scale for Profile.

1, = 500,

Numbers on Grade Lines are % Gradients

Elevations are in feet above sea level for Top of Rail.

Numbers on track diagram (for example 2550 & 2600) indicate Profile Stations.

Bridges shown by over all dimensions. Culverts shown by inside dimensions.

#### BRIDGES

ST. BR. = STEEL BRIDGE
GIR. = STEEL GIRDER
ARCH = CONCRETE ARCH

S. ARCH = STONE ARCH

PILE BR. = PILE BRIDGE OR TRESTLE

C. PILE BR. = CONCRETE PILE BRIDGE

CR. B. D. BR. = CREOSOTED BALLAST DECK TRESTLE

### CULVERTS

C.Cul. = CONCRETE CULVERT

C.P. = CONCRETE PIPE CULVERT
C.I.P. = CAST IRON PIPE CULVERT

T. CUL. = TIMBER CULVERT VIT. P. = VITRIFIED PIPE

COR. P. = CORRUGATED IRON PIPE