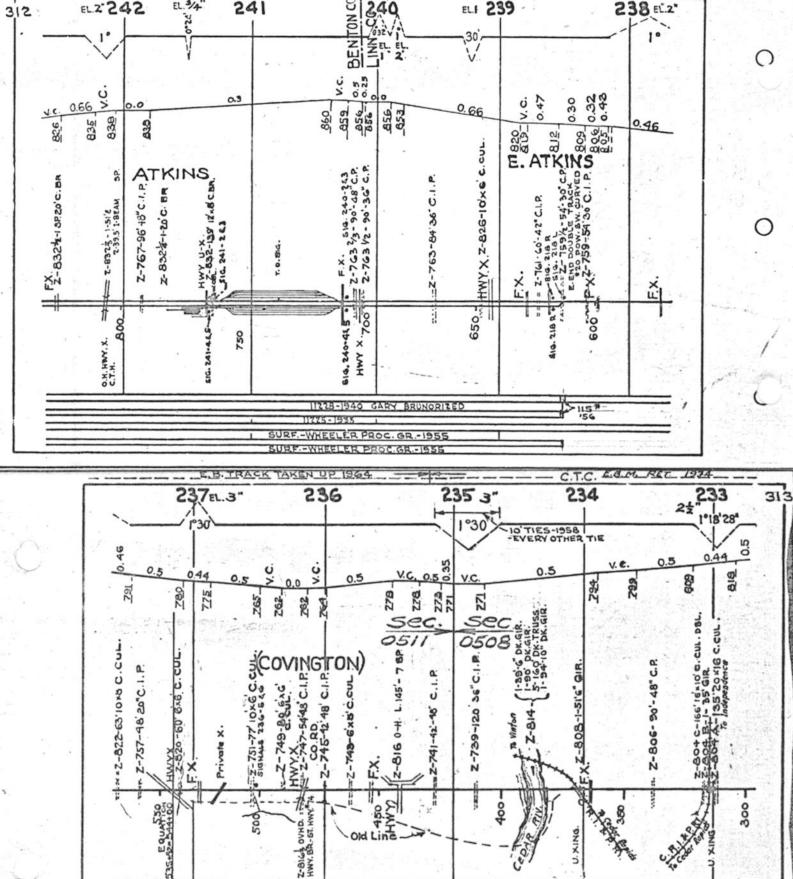

#### SCALES

1" = 4000"

(Horizontal Scale for Profile, Alignment, Tracks & Charts. Vertical Scale for Profile.

1, = 500,

Numbers on Grade Lines are % Gradients

Elevations are in feet above sea level for Top of Rail.

Numbers on track diagram (for example 2550 & 2600) indicate Profile Stations.

Bridges shown by over all dimensions. Culverts shown by inside dimensions.

#### BRIDGES

ST. BR. = STEEL BRIDGE
GIR. = STEEL GIRDER
ARCH = CONCRETE ARCH

S. ARCH = STONE ARCH

PILE BR. = PILE BRIDGE OR TRESTLE

C. PILE BR. = CONCRETE PILE BRIDGE

CR. B. D. BR. = CREOSOTED BALLAST DECK TRESTLE

### CULVERTS

C.Cul. = CONCRETE CULVERT

C.P. = CONCRETE PIPE CULVERT
C.I.P. = CAST IRON PIPE CULVERT

T. CUL. = TIMBER CULVERT VIT. P. = VITRIFIED PIPE

COR. P. = CORRUGATED IRON PIPE