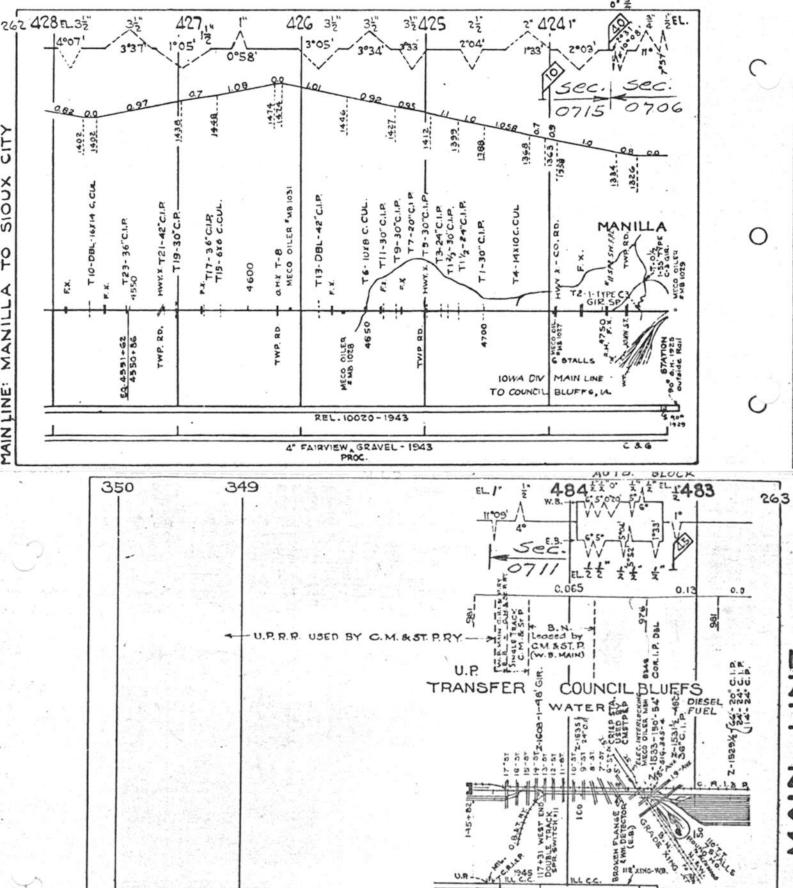

#### SCALES

1" = 4000"

(Horizontal Scale for Profile, Alignment, Tracks & Charts. Vertical Scale for Profile.

1, = 500,

Numbers on Grade Lines are % Gradients

Elevations are in feet above sea level for Top of Rail.

Numbers on track diagram (for example 2550 & 2600) indicate Profile Stations.

Bridges shown by over all dimensions. Culverts shown by inside dimensions.

#### BRIDGES

ST. BR. = STEEL BRIDGE
GIR. = STEEL GIRDER
ARCH = CONCRETE ARCH

S. ARCH = STONE ARCH

PILE BR. = PILE BRIDGE OR TRESTLE

C. PILE BR. = CONCRETE PILE BRIDGE

CR. B. D. BR. = CREOSOTED BALLAST DECK TRESTLE

### CULVERTS

C.Cul. = CONCRETE CULVERT

C.P. = CONCRETE PIPE CULVERT
C.I.P. = CAST IRON PIPE CULVERT

T. CUL. = TIMBER CULVERT VIT. P. = VITRIFIED PIPE

COR. P. = CORRUGATED IRON PIPE