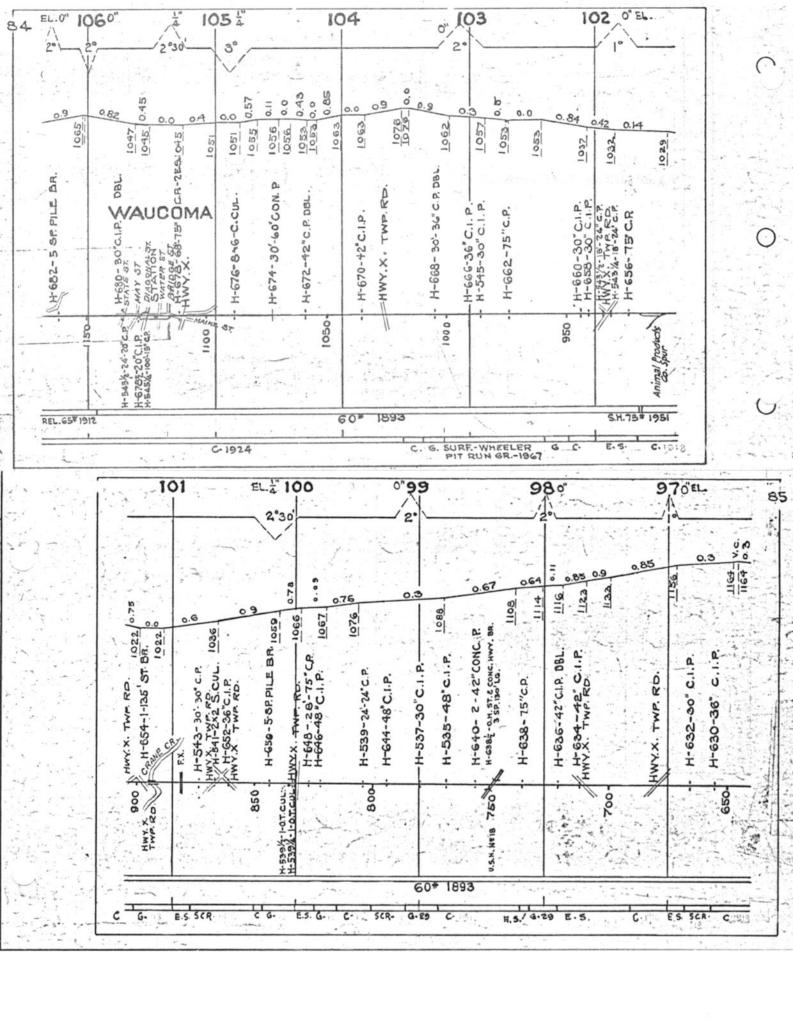

#### SCALES

1" = 4000"

(Horizontal Scale for Profile, Alignment, Tracks & Charts. Vertical Scale for Profile.

1, = 500,

Numbers on Grade Lines are % Gradients

Elevations are in feet above sea level for Top of Rail.

Numbers on track diagram (for example 2550 & 2600) indicate Profile Stations.

Bridges shown by over all dimensions. Culverts shown by inside dimensions.

#### BRIDGES

ST. BR. = STEEL BRIDGE
GIR. = STEEL GIRDER
ARCH = CONCRETE ARCH

S. ARCH = STONE ARCH

PILE BR. = PILE BRIDGE OR TRESTLE

C. PILE BR. = CONCRETE PILE BRIDGE

CR. B. D. BR. = CREOSOTED BALLAST DECK TRESTLE

### CULVERTS

C.Cul. = CONCRETE CULVERT

C.P. = CONCRETE PIPE CULVERT
C.I.P. = CAST IRON PIPE CULVERT

T. CUL. = TIMBER CULVERT VIT. P. = VITRIFIED PIPE

COR. P. = CORRUGATED IRON PIPE