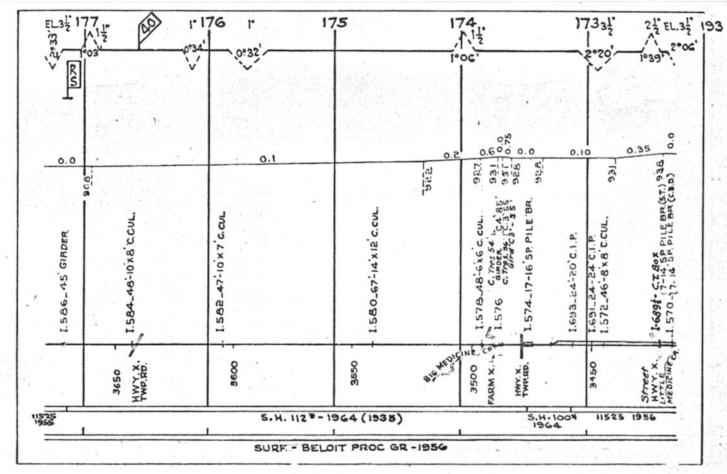

#### SCALES

1" = 4000"

(Horizontal Scale for Profile, Alignment, Tracks & Charts. Vertical Scale for Profile.

1, = 500,

Numbers on Grade Lines are % Gradients

Elevations are in feet above sea level for Top of Rail.

Numbers on track diagram (for example 2550 & 2600) indicate Profile Stations.

Bridges shown by over all dimensions. Culverts shown by inside dimensions.

#### BRIDGES

ST. BR. = STEEL BRIDGE
GIR. = STEEL GIRDER
ARCH = CONCRETE ARCH

S. ARCH = STONE ARCH

PILE BR. = PILE BRIDGE OR TRESTLE

C. PILE BR. = CONCRETE PILE BRIDGE

CR. B. D. BR. = CREOSOTED BALLAST DECK TRESTLE

### CULVERTS

C.Cul. = CONCRETE CULVERT

C.P. = CONCRETE PIPE CULVERT
C.I.P. = CAST IRON PIPE CULVERT

T. CUL. = TIMBER CULVERT VIT. P. = VITRIFIED PIPE

COR. P. = CORRUGATED IRON PIPE