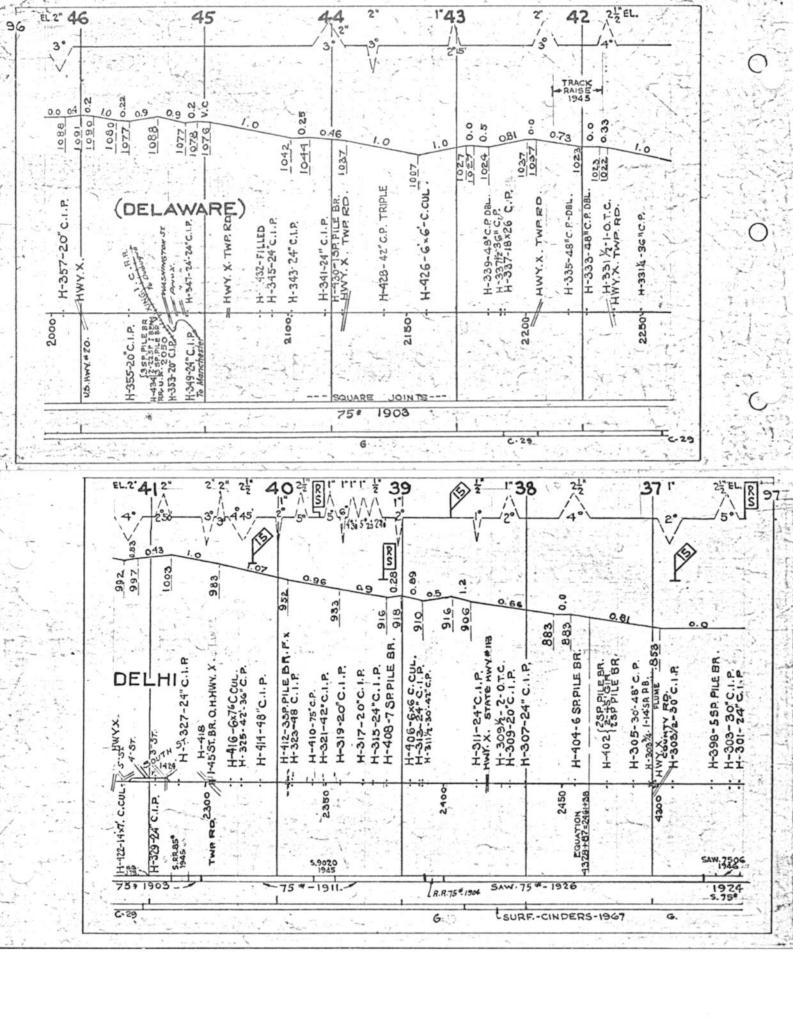

#### SCALES

1" = 4000"

(Horizontal Scale for Profile, Alignment, Tracks & Charts. Vertical Scale for Profile.

1, = 500,

Numbers on Grade Lines are % Gradients

Elevations are in feet above sea level for Top of Rail.

Numbers on track diagram (for example 2550 & 2600) indicate Profile Stations.

Bridges shown by over all dimensions. Culverts shown by inside dimensions.

#### BRIDGES

ST. BR. = STEEL BRIDGE
GIR. = STEEL GIRDER
ARCH = CONCRETE ARCH

S. ARCH = STONE ARCH

PILE BR. = PILE BRIDGE OR TRESTLE

C. PILE BR. = CONCRETE PILE BRIDGE

CR. B. D. BR. = CREOSOTED BALLAST DECK TRESTLE

### CULVERTS

C.Cul. = CONCRETE CULVERT

C.P. = CONCRETE PIPE CULVERT
C.I.P. = CAST IRON PIPE CULVERT

T. CUL. = TIMBER CULVERT VIT. P. = VITRIFIED PIPE

COR. P. = CORRUGATED IRON PIPE