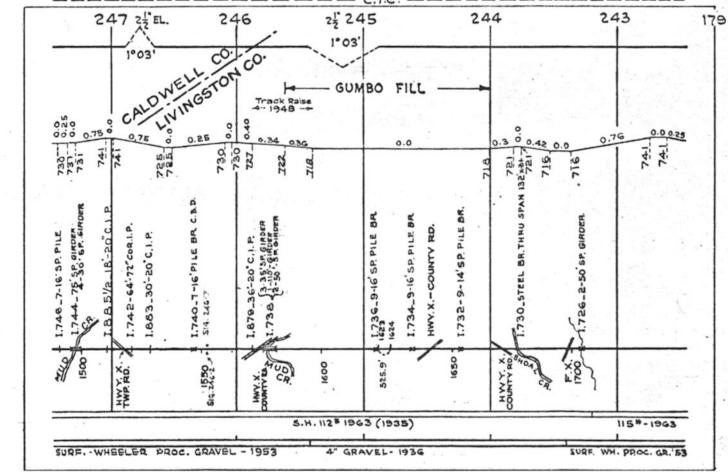

#### SCALES

1" = 4000"

(Horizontal Scale for Profile, Alignment, Tracks & Charts. Vertical Scale for Profile.

1, = 500,

Numbers on Grade Lines are % Gradients

Elevations are in feet above sea level for Top of Rail.

Numbers on track diagram (for example 2550 & 2600) indicate Profile Stations.

Bridges shown by over all dimensions. Culverts shown by inside dimensions.

#### BRIDGES

ST. BR. = STEEL BRIDGE
GIR. = STEEL GIRDER
ARCH = CONCRETE ARCH

S. ARCH = STONE ARCH

PILE BR. = PILE BRIDGE OR TRESTLE

C. PILE BR. = CONCRETE PILE BRIDGE

CR. B. D. BR. = CREOSOTED BALLAST DECK TRESTLE

### CULVERTS

C.Cul. = CONCRETE CULVERT

C.P. = CONCRETE PIPE CULVERT
C.I.P. = CAST IRON PIPE CULVERT

T. CUL. = TIMBER CULVERT VIT. P. = VITRIFIED PIPE

COR. P. = CORRUGATED IRON PIPE