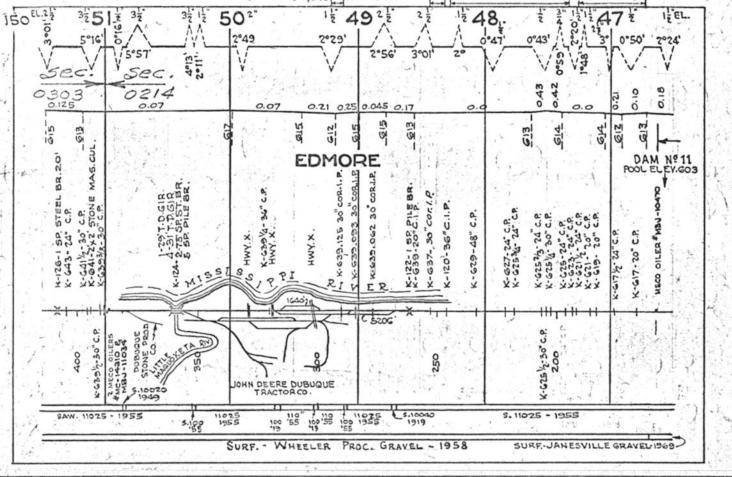

#### SCALES

1" = 4000"

(Horizontal Scale for Profile, Alignment, Tracks & Charts. Vertical Scale for Profile.

1, = 500,

Numbers on Grade Lines are % Gradients

Elevations are in feet above sea level for Top of Rail.

Numbers on track diagram (for example 2550 & 2600) indicate Profile Stations.

Bridges shown by over all dimensions. Culverts shown by inside dimensions.

#### BRIDGES

ST. BR. = STEEL BRIDGE
GIR. = STEEL GIRDER
ARCH = CONCRETE ARCH

S. ARCH = STONE ARCH

PILE BR. = PILE BRIDGE OR TRESTLE

C. PILE BR. = CONCRETE PILE BRIDGE

CR. B. D. BR. = CREOSOTED BALLAST DECK TRESTLE

### CULVERTS

C.Cul. = CONCRETE CULVERT

C.P. = CONCRETE PIPE CULVERT
C.I.P. = CAST IRON PIPE CULVERT

T. CUL. = TIMBER CULVERT VIT. P. = VITRIFIED PIPE

COR. P. = CORRUGATED IRON PIPE