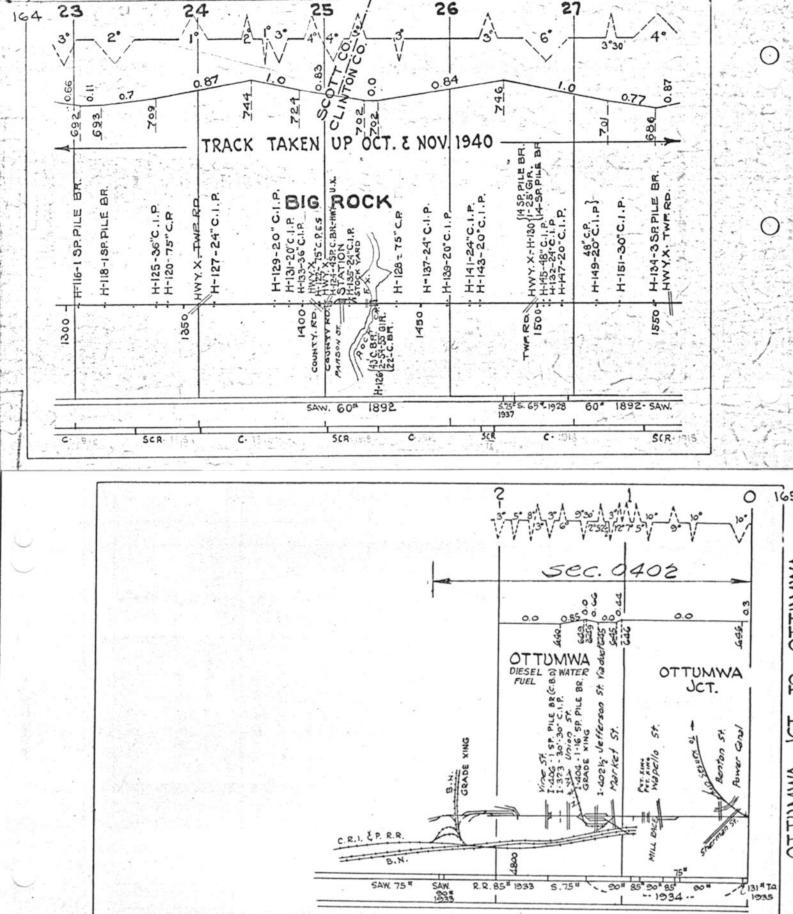

#### SCALES

1" = 4000"

(Horizontal Scale for Profile, Alignment, Tracks & Charts. Vertical Scale for Profile.

1, = 500,

Numbers on Grade Lines are % Gradients

Elevations are in feet above sea level for Top of Rail.

Numbers on track diagram (for example 2550 & 2600) indicate Profile Stations.

Bridges shown by over all dimensions. Culverts shown by inside dimensions.

#### BRIDGES

ST. BR. = STEEL BRIDGE
GIR. = STEEL GIRDER
ARCH = CONCRETE ARCH

S. ARCH = STONE ARCH

PILE BR. = PILE BRIDGE OR TRESTLE

C. PILE BR. = CONCRETE PILE BRIDGE

CR. B. D. BR. = CREOSOTED BALLAST DECK TRESTLE

### CULVERTS

C.Cul. = CONCRETE CULVERT

C.P. = CONCRETE PIPE CULVERT
C.I.P. = CAST IRON PIPE CULVERT

T. CUL. = TIMBER CULVERT VIT. P. = VITRIFIED PIPE

COR. P. = CORRUGATED IRON PIPE