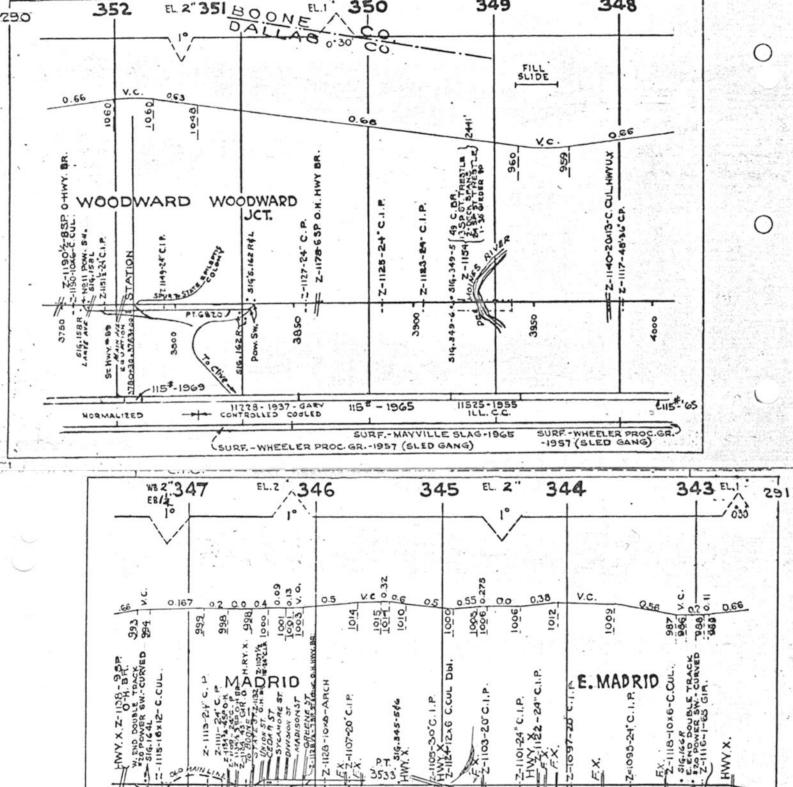

#### SCALES

1" = 4000"

(Horizontal Scale for Profile, Alignment, Tracks & Charts. Vertical Scale for Profile.

1, = 500,

Numbers on Grade Lines are % Gradients

Elevations are in feet above sea level for Top of Rail.

Numbers on track diagram (for example 2550 & 2600) indicate Profile Stations.

Bridges shown by over all dimensions. Culverts shown by inside dimensions.

### CULVERTS

C.Cul. = CONCRETE CULVERT

C.P. = CONCRETE PIPE CULVERT
C.I.P. = CAST IRON PIPE CULVERT

T. CUL. = TIMBER CULVERT VIT. P. = VITRIFIED PIPE

COR. P. = CORRUGATED IRON PIPE