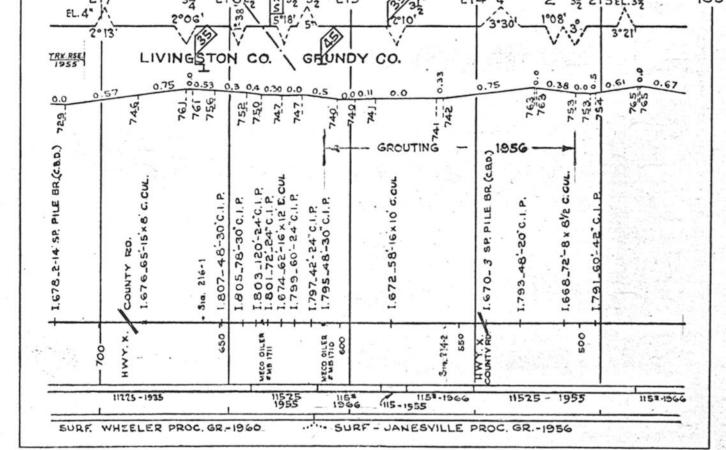

#### SCALES

1" = 4000"

(Horizontal Scale for Profile, Alignment, Tracks & Charts. Vertical Scale for Profile.

1, = 500,

Numbers on Grade Lines are % Gradients

Elevations are in feet above sea level for Top of Rail.

Numbers on track diagram (for example 2550 & 2600) indicate Profile Stations.

Bridges shown by over all dimensions. Culverts shown by inside dimensions.

#### BRIDGES

ST. BR. = STEEL BRIDGE
GIR. = STEEL GIRDER
ARCH = CONCRETE ARCH

S. ARCH = STONE ARCH

PILE BR. = PILE BRIDGE OR TRESTLE

C. PILE BR. = CONCRETE PILE BRIDGE

CR. B. D. BR. = CREOSOTED BALLAST DECK TRESTLE

### CULVERTS

C.Cul. = CONCRETE CULVERT

C.P. = CONCRETE PIPE CULVERT
C.I.P. = CAST IRON PIPE CULVERT

T. CUL. = TIMBER CULVERT VIT. P. = VITRIFIED PIPE

COR. P. = CORRUGATED IRON PIPE