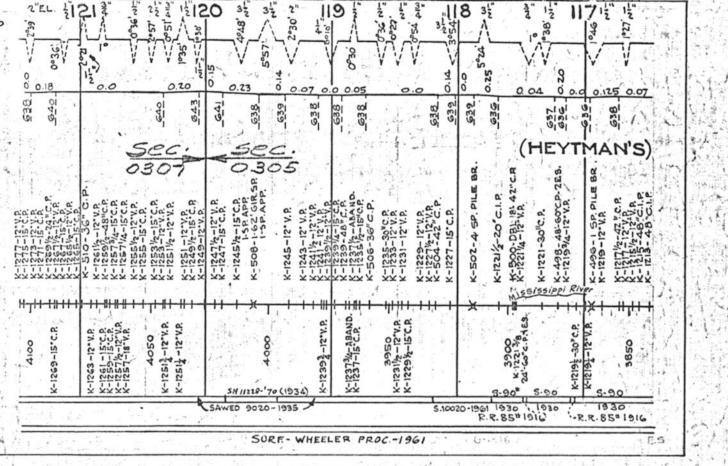

#### SCALES

1" = 4000"

(Horizontal Scale for Profile, Alignment, Tracks & Charts. Vertical Scale for Profile.

1, = 500,

Numbers on Grade Lines are % Gradients

Elevations are in feet above sea level for Top of Rail.

Numbers on track diagram (for example 2550 & 2600) indicate Profile Stations.

Bridges shown by over all dimensions. Culverts shown by inside dimensions.

#### BRIDGES

ST. BR. = STEEL BRIDGE
GIR. = STEEL GIRDER
ARCH = CONCRETE ARCH

S. ARCH = STONE ARCH

PILE BR. = PILE BRIDGE OR TRESTLE

C. PILE BR. = CONCRETE PILE BRIDGE

CR. B. D. BR. = CREOSOTED BALLAST DECK TRESTLE

### CULVERTS

C.Cul. = CONCRETE CULVERT

C.P. = CONCRETE PIPE CULVERT
C.I.P. = CAST IRON PIPE CULVERT

T. CUL. = TIMBER CULVERT VIT. P. = VITRIFIED PIPE

COR. P. = CORRUGATED IRON PIPE