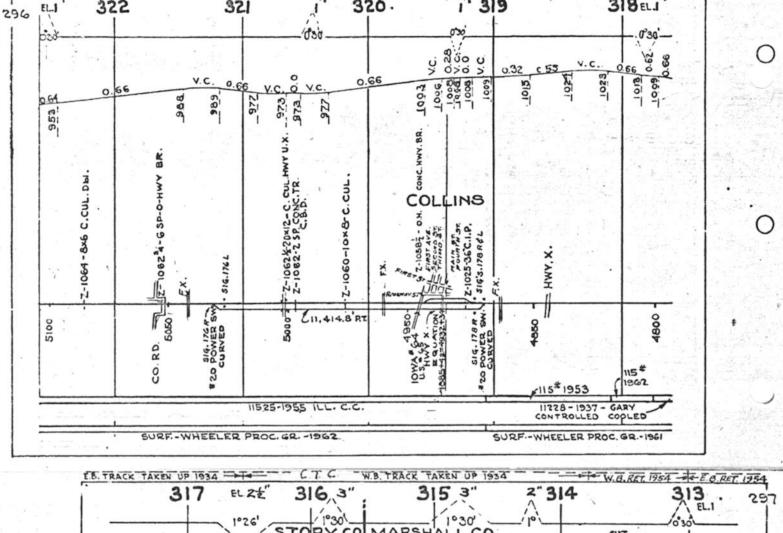

#### SCALES

1" = 4000"

(Horizontal Scale for Profile, Alignment, Tracks & Charts. Vertical Scale for Profile.

1, = 500,

Numbers on Grade Lines are % Gradients

Elevations are in feet above sea level for Top of Rail.

Numbers on track diagram (for example 2550 & 2600) indicate Profile Stations.

Bridges shown by over all dimensions. Culverts shown by inside dimensions.

#### BRIDGES

ST. BR. = STEEL BRIDGE
GIR. = STEEL GIRDER
ARCH = CONCRETE ARCH

S. ARCH = STONE ARCH

PILE BR. = PILE BRIDGE OR TRESTLE

C. PILE BR. = CONCRETE PILE BRIDGE

CR. B. D. BR. = CREOSOTED BALLAST DECK TRESTLE

### CULVERTS

C.Cul. = CONCRETE CULVERT

C.P. = CONCRETE PIPE CULVERT
C.I.P. = CAST IRON PIPE CULVERT

T. CUL. = TIMBER CULVERT VIT. P. = VITRIFIED PIPE

COR. P. = CORRUGATED IRON PIPE