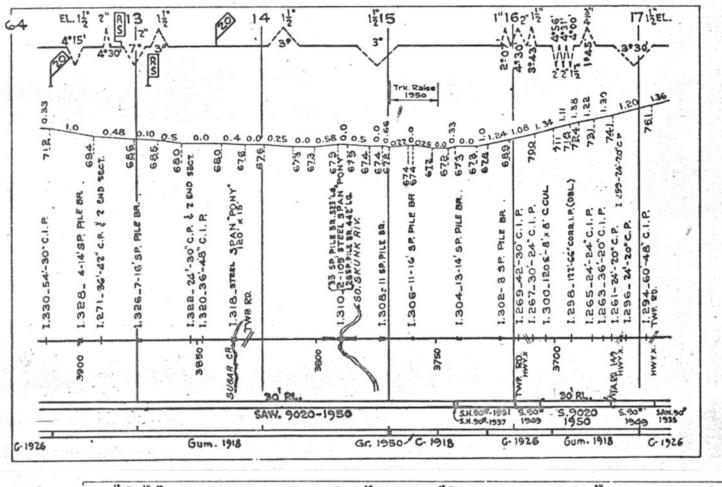

#### SCALES

1" = 4000"

(Horizontal Scale for Profile, Alignment, Tracks & Charts. Vertical Scale for Profile.

1, = 500,

Numbers on Grade Lines are % Gradients

Elevations are in feet above sea level for Top of Rail.

Numbers on track diagram (for example 2550 & 2600) indicate Profile Stations.

Bridges shown by over all dimensions. Culverts shown by inside dimensions.

#### BRIDGES

ST. BR. = STEEL BRIDGE
GIR. = STEEL GIRDER
ARCH = CONCRETE ARCH

S. ARCH = STONE ARCH

PILE BR. = PILE BRIDGE OR TRESTLE

C. PILE BR. = CONCRETE PILE BRIDGE

CR. B. D. BR. = CREOSOTED BALLAST DECK TRESTLE

### CULVERTS

C.Cul. = CONCRETE CULVERT

C.P. = CONCRETE PIPE CULVERT
C.I.P. = CAST IRON PIPE CULVERT

T. CUL. = TIMBER CULVERT VIT. P. = VITRIFIED PIPE

COR. P. = CORRUGATED IRON PIPE