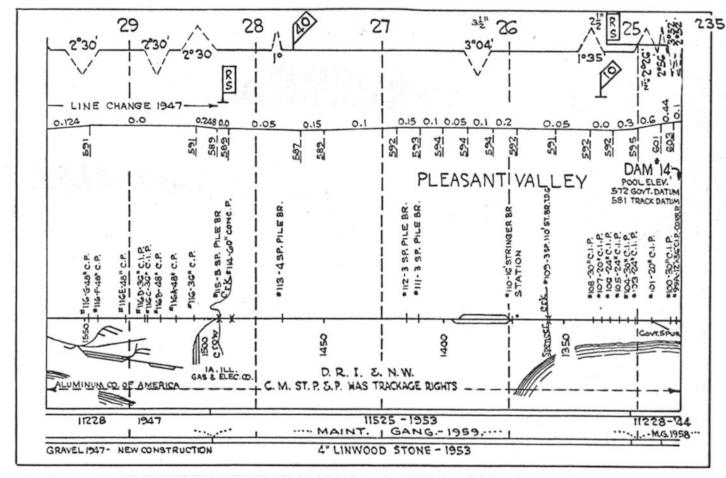

#### SCALES

1" = 4000"

(Horizontal Scale for Profile, Alignment, Tracks & Charts. Vertical Scale for Profile.

1, = 500,

Numbers on Grade Lines are % Gradients

Elevations are in feet above sea level for Top of Rail.

Numbers on track diagram (for example 2550 & 2600) indicate Profile Stations.

Bridges shown by over all dimensions. Culverts shown by inside dimensions.