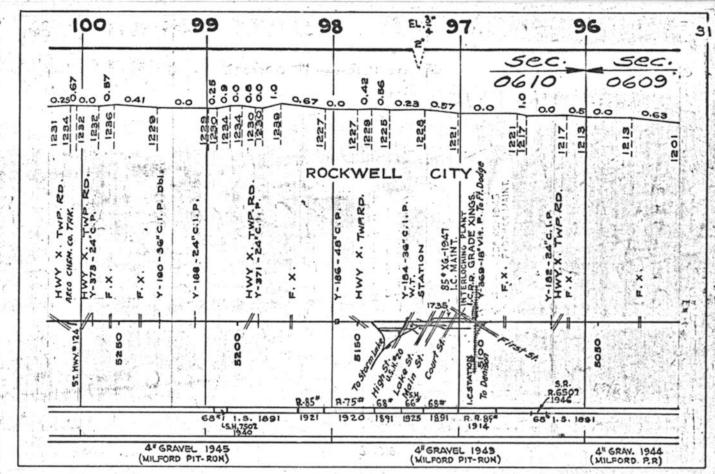

#### SCALES

1" = 4000"

(Horizontal Scale for Profile, Alignment, Tracks & Charts. Vertical Scale for Profile.

1, = 500,

Numbers on Grade Lines are % Gradients

Elevations are in feet above sea level for Top of Rail.

Numbers on track diagram (for example 2550 & 2600) indicate Profile Stations.

Bridges shown by over all dimensions. Culverts shown by inside dimensions.

#### BRIDGES

ST. BR. = STEEL BRIDGE
GIR. = STEEL GIRDER
ARCH = CONCRETE ARCH

S. ARCH = STONE ARCH

PILE BR. = PILE BRIDGE OR TRESTLE

C. PILE BR. = CONCRETE PILE BRIDGE

CR. B. D. BR. = CREOSOTED BALLAST DECK TRESTLE

### CULVERTS

C.Cul. = CONCRETE CULVERT

C.P. = CONCRETE PIPE CULVERT
C.I.P. = CAST IRON PIPE CULVERT

T. CUL. = TIMBER CULVERT VIT. P. = VITRIFIED PIPE

COR. P. = CORRUGATED IRON PIPE