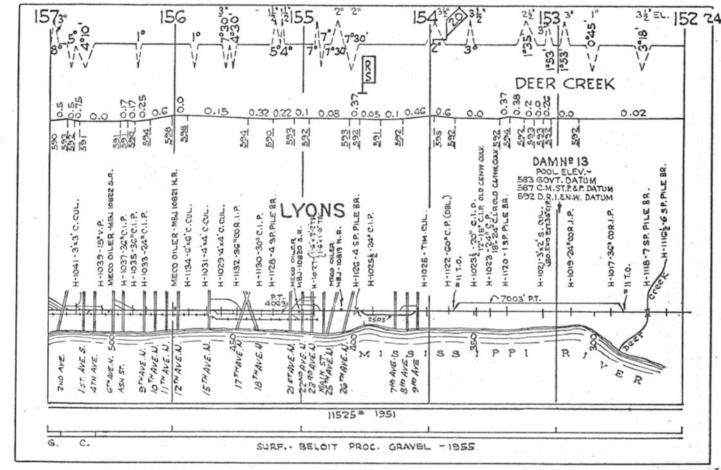

#### SCALES

1" = 4000"

(Horizontal Scale for Profile, Alignment, Tracks & Charts. Vertical Scale for Profile.

1, = 500,

Numbers on Grade Lines are % Gradients

Elevations are in feet above sea level for Top of Rail.

Numbers on track diagram (for example 2550 & 2600) indicate Profile Stations.

Bridges shown by over all dimensions. Culverts shown by inside dimensions.

#### BRIDGES

ST. BR. = STEEL BRIDGE
GIR. = STEEL GIRDER
ARCH = CONCRETE ARCH

S. ARCH = STONE ARCH

PILE BR. = PILE BRIDGE OR TRESTLE

C. PILE BR. = CONCRETE PILE BRIDGE

CR. B. D. BR. = CREOSOTED BALLAST DECK TRESTLE

### CULVERTS

C.Cul. = CONCRETE CULVERT

C.P. = CONCRETE PIPE CULVERT
C.I.P. = CAST IRON PIPE CULVERT

T. CUL. = TIMBER CULVERT VIT. P. = VITRIFIED PIPE

COR. P. = CORRUGATED IRON PIPE