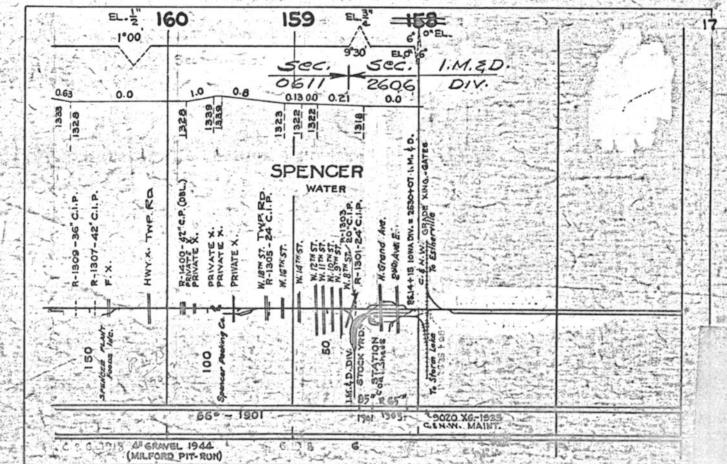

#### SCALES

1" = 4000"

(Horizontal Scale for Profile, Alignment, Tracks & Charts. Vertical Scale for Profile.

1, = 500,

Numbers on Grade Lines are % Gradients

Elevations are in feet above sea level for Top of Rail.

Numbers on track diagram (for example 2550 & 2600) indicate Profile Stations.

Bridges shown by over all dimensions. Culverts shown by inside dimensions.