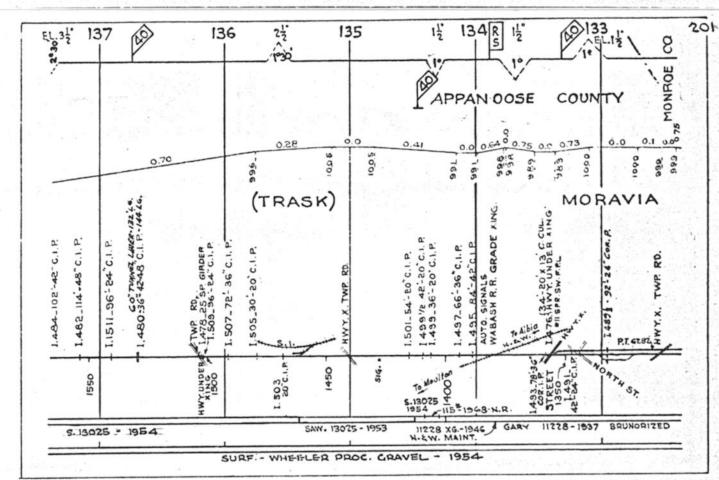

#### SCALES

1" = 4000"

(Horizontal Scale for Profile, Alignment, Tracks & Charts. Vertical Scale for Profile.

1, = 500,

Numbers on Grade Lines are % Gradients

Elevations are in feet above sea level for Top of Rail.

Numbers on track diagram (for example 2550 & 2600) indicate Profile Stations.

Bridges shown by over all dimensions. Culverts shown by inside dimensions.

#### BRIDGES

ST. BR. = STEEL BRIDGE
GIR. = STEEL GIRDER
ARCH = CONCRETE ARCH

S. ARCH = STONE ARCH

PILE BR. = PILE BRIDGE OR TRESTLE

C. PILE BR. = CONCRETE PILE BRIDGE

CR. B. D. BR. = CREOSOTED BALLAST DECK TRESTLE

### CULVERTS

C.Cul. = CONCRETE CULVERT

C.P. = CONCRETE PIPE CULVERT
C.I.P. = CAST IRON PIPE CULVERT

T. CUL. = TIMBER CULVERT VIT. P. = VITRIFIED PIPE

COR. P. = CORRUGATED IRON PIPE