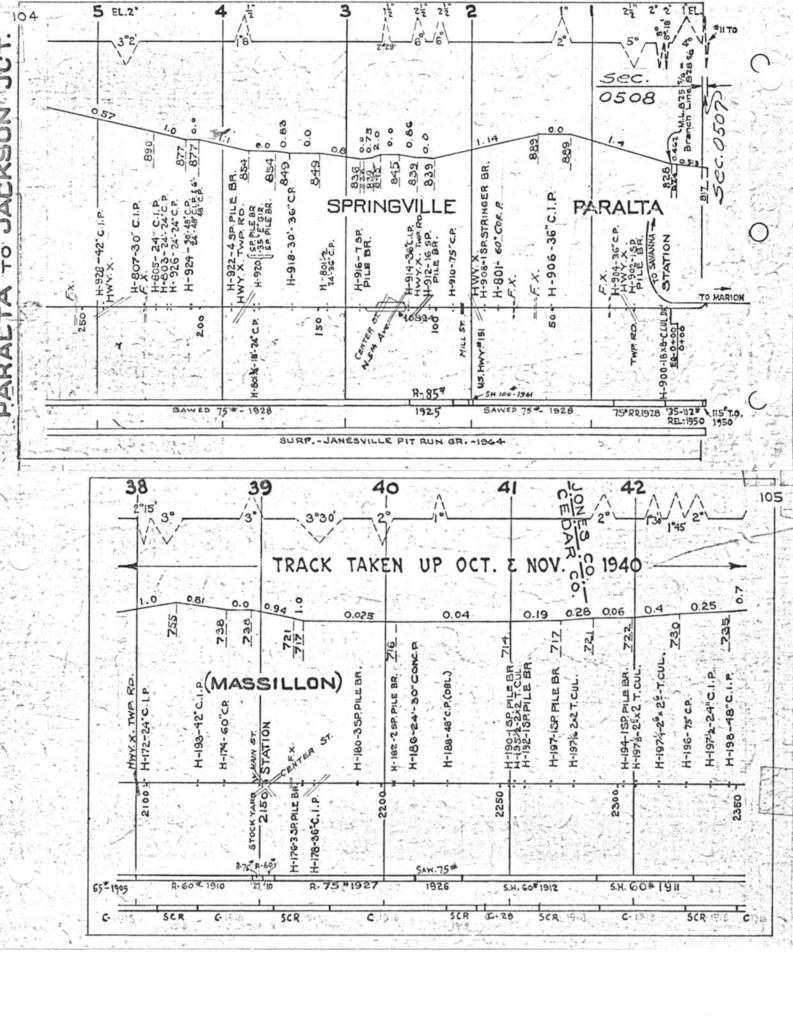

#### SCALES

1" = 4000"

(Horizontal Scale for Profile, Alignment, Tracks & Charts. Vertical Scale for Profile.

1, = 500,

Numbers on Grade Lines are % Gradients

Elevations are in feet above sea level for Top of Rail.

Numbers on track diagram (for example 2550 & 2600) indicate Profile Stations.

Bridges shown by over all dimensions. Culverts shown by inside dimensions.

#### BRIDGES

ST. BR. = STEEL BRIDGE
GIR. = STEEL GIRDER
ARCH = CONCRETE ARCH

S. ARCH = STONE ARCH

PILE BR. = PILE BRIDGE OR TRESTLE

C. PILE BR. = CONCRETE PILE BRIDGE

CR. B. D. BR. = CREOSOTED BALLAST DECK TRESTLE

### CULVERTS

C.Cul. = CONCRETE CULVERT

C.P. = CONCRETE PIPE CULVERT
C.I.P. = CAST IRON PIPE CULVERT

T. CUL. = TIMBER CULVERT VIT. P. = VITRIFIED PIPE

COR. P. = CORRUGATED IRON PIPE