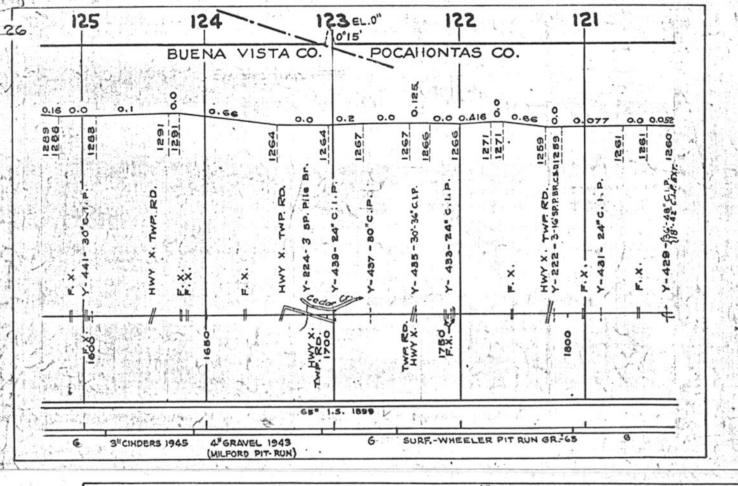

#### SCALES

1" = 4000"

(Horizontal Scale for Profile, Alignment, Tracks & Charts. Vertical Scale for Profile.

1, = 500,

Numbers on Grade Lines are % Gradients

Elevations are in feet above sea level for Top of Rail.

Numbers on track diagram (for example 2550 & 2600) indicate Profile Stations.

Bridges shown by over all dimensions. Culverts shown by inside dimensions.

#### BRIDGES

ST. BR. = STEEL BRIDGE
GIR. = STEEL GIRDER
ARCH = CONCRETE ARCH

S. ARCH = STONE ARCH

PILE BR. = PILE BRIDGE OR TRESTLE

C. PILE BR. = CONCRETE PILE BRIDGE

CR. B. D. BR. = CREOSOTED BALLAST DECK TRESTLE

### CULVERTS

C.Cul. = CONCRETE CULVERT

C.P. = CONCRETE PIPE CULVERT
C.I.P. = CAST IRON PIPE CULVERT

T. CUL. = TIMBER CULVERT VIT. P. = VITRIFIED PIPE

COR. P. = CORRUGATED IRON PIPE