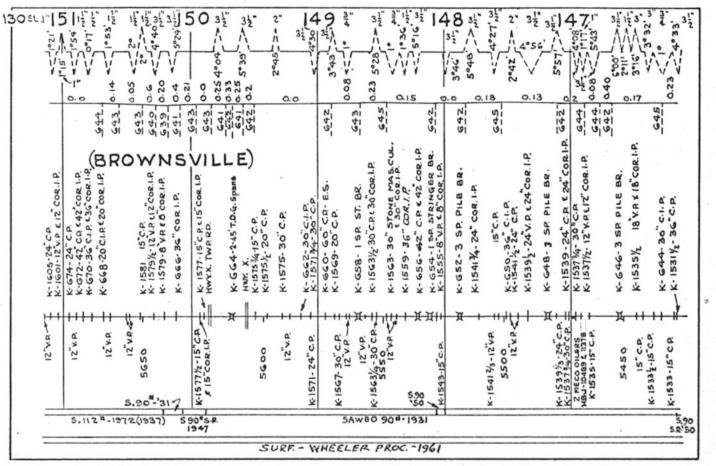

#### SCALES

1" = 4000"

(Horizontal Scale for Profile, Alignment, Tracks & Charts. Vertical Scale for Profile.

1, = 500,

Numbers on Grade Lines are % Gradients

Elevations are in feet above sea level for Top of Rail.

Numbers on track diagram (for example 2550 & 2600) indicate Profile Stations.

Bridges shown by over all dimensions. Culverts shown by inside dimensions.

#### BRIDGES

ST. BR. = STEEL BRIDGE
GIR. = STEEL GIRDER
ARCH = CONCRETE ARCH

S. ARCH = STONE ARCH

PILE BR. = PILE BRIDGE OR TRESTLE

C. PILE BR. = CONCRETE PILE BRIDGE

CR. B. D. BR. = CREOSOTED BALLAST DECK TRESTLE

### CULVERTS

C.Cul. = CONCRETE CULVERT

C.P. = CONCRETE PIPE CULVERT
C.I.P. = CAST IRON PIPE CULVERT

T. CUL. = TIMBER CULVERT VIT. P. = VITRIFIED PIPE

COR. P. = CORRUGATED IRON PIPE