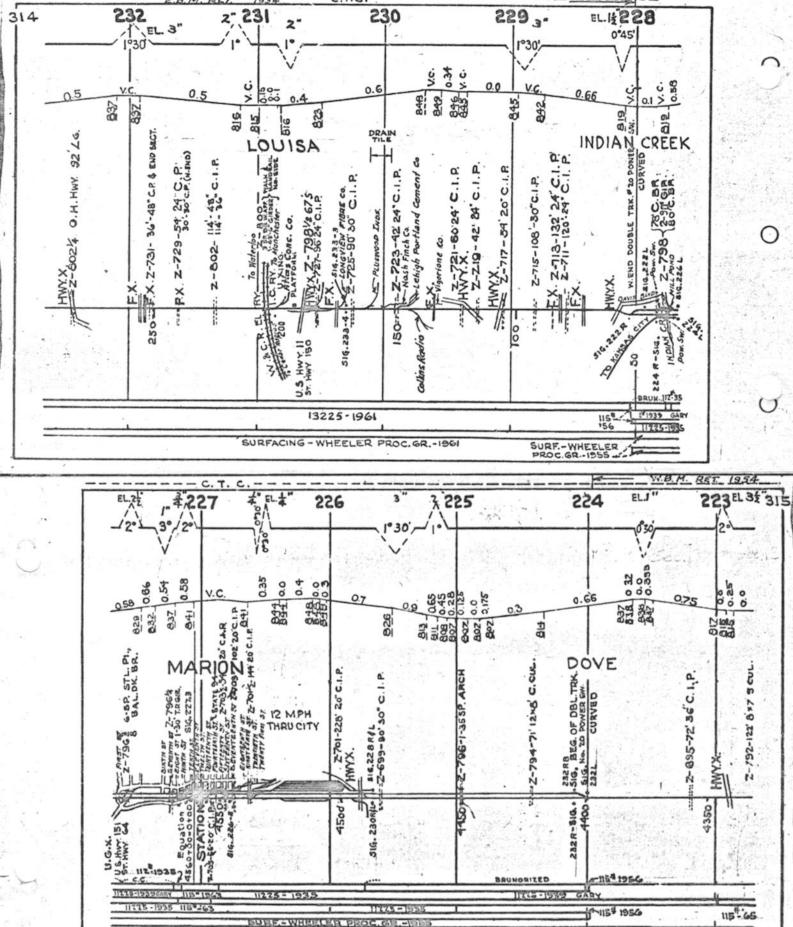

#### SCALES

1" = 4000"

(Horizontal Scale for Profile, Alignment, Tracks & Charts. Vertical Scale for Profile.

1, = 500,

Numbers on Grade Lines are % Gradients

Elevations are in feet above sea level for Top of Rail.

Numbers on track diagram (for example 2550 & 2600) indicate Profile Stations.

Bridges shown by over all dimensions. Culverts shown by inside dimensions.

#### BRIDGES

ST. BR. = STEEL BRIDGE
GIR. = STEEL GIRDER
ARCH = CONCRETE ARCH

S. ARCH = STONE ARCH

PILE BR. = PILE BRIDGE OR TRESTLE

C. PILE BR. = CONCRETE PILE BRIDGE

CR. B. D. BR. = CREOSOTED BALLAST DECK TRESTLE

### CULVERTS

C.Cul. = CONCRETE CULVERT

C.P. = CONCRETE PIPE CULVERT
C.I.P. = CAST IRON PIPE CULVERT

T. CUL. = TIMBER CULVERT VIT. P. = VITRIFIED PIPE

COR. P. = CORRUGATED IRON PIPE