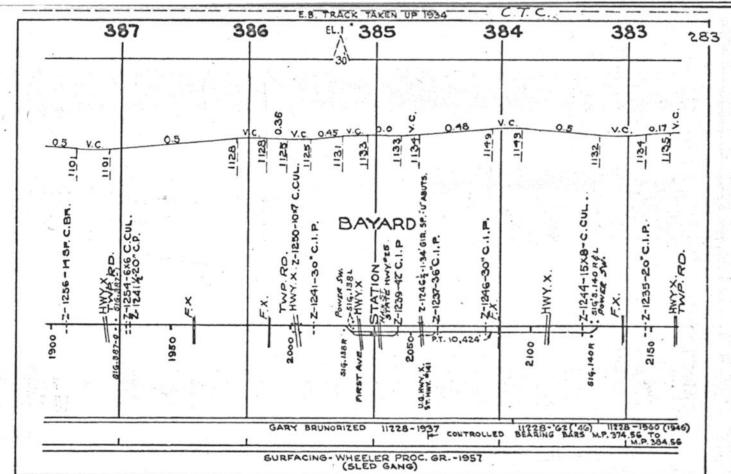

#### SCALES

1" = 4000"

(Horizontal Scale for Profile, Alignment, Tracks & Charts. Vertical Scale for Profile.

1, = 500,

Numbers on Grade Lines are % Gradients

Elevations are in feet above sea level for Top of Rail.

Numbers on track diagram (for example 2550 & 2600) indicate Profile Stations.

Bridges shown by over all dimensions. Culverts shown by inside dimensions.

#### BRIDGES

ST. BR. = STEEL BRIDGE
GIR. = STEEL GIRDER
ARCH = CONCRETE ARCH

S. ARCH = STONE ARCH

PILE BR. = PILE BRIDGE OR TRESTLE

C. PILE BR. = CONCRETE PILE BRIDGE

CR. B. D. BR. = CREOSOTED BALLAST DECK TRESTLE

### CULVERTS

C.Cul. = CONCRETE CULVERT

C.P. = CONCRETE PIPE CULVERT
C.I.P. = CAST IRON PIPE CULVERT

T. CUL. = TIMBER CULVERT VIT. P. = VITRIFIED PIPE

COR. P. = CORRUGATED IRON PIPE