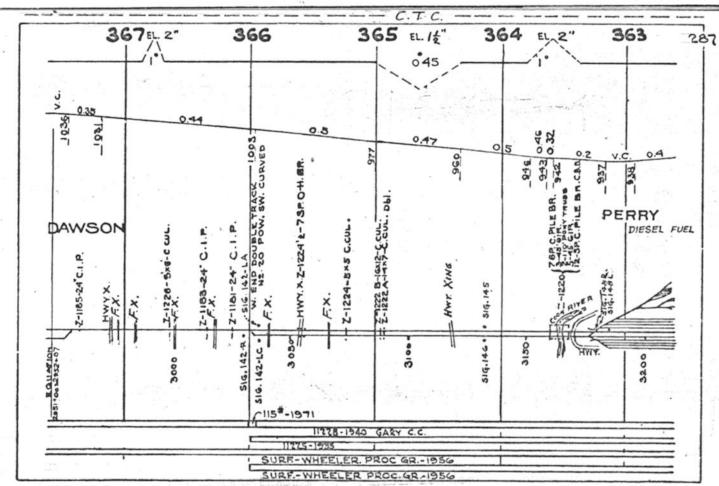

#### SCALES

1" = 4000"

(Horizontal Scale for Profile, Alignment, Tracks & Charts. Vertical Scale for Profile.

1, = 500,

Numbers on Grade Lines are % Gradients

Elevations are in feet above sea level for Top of Rail.

Numbers on track diagram (for example 2550 & 2600) indicate Profile Stations.

Bridges shown by over all dimensions. Culverts shown by inside dimensions.

#### BRIDGES

ST. BR. = STEEL BRIDGE
GIR. = STEEL GIRDER
ARCH = CONCRETE ARCH

S. ARCH = STONE ARCH

PILE BR. = PILE BRIDGE OR TRESTLE

C. PILE BR. = CONCRETE PILE BRIDGE

CR. B. D. BR. = CREOSOTED BALLAST DECK TRESTLE

### CULVERTS

C.Cul. = CONCRETE CULVERT

C.P. = CONCRETE PIPE CULVERT
C.I.P. = CAST IRON PIPE CULVERT

T. CUL. = TIMBER CULVERT VIT. P. = VITRIFIED PIPE

COR. P. = CORRUGATED IRON PIPE