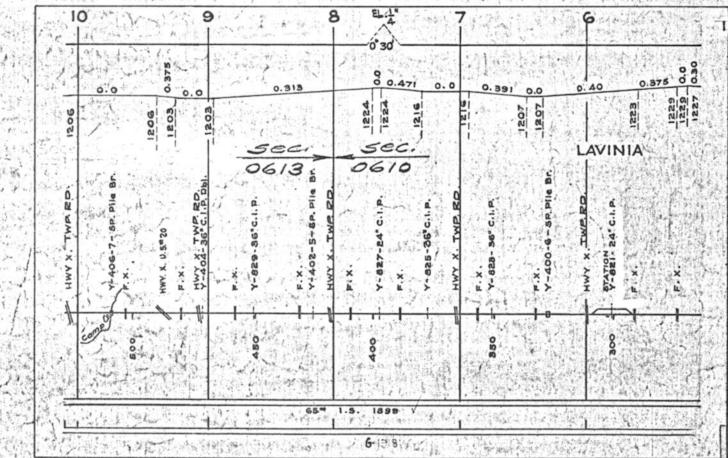

#### SCALES

1" = 4000"

(Horizontal Scale for Profile, Alignment, Tracks & Charts. Vertical Scale for Profile.

1, = 500,

Numbers on Grade Lines are % Gradients

Elevations are in feet above sea level for Top of Rail.

Numbers on track diagram (for example 2550 & 2600) indicate Profile Stations.

Bridges shown by over all dimensions. Culverts shown by inside dimensions.

#### BRIDGES

ST. BR. = STEEL BRIDGE
GIR. = STEEL GIRDER
ARCH = CONCRETE ARCH

S. ARCH = STONE ARCH

PILE BR. = PILE BRIDGE OR TRESTLE

C. PILE BR. = CONCRETE PILE BRIDGE

CR. B. D. BR. = CREOSOTED BALLAST DECK TRESTLE

### CULVERTS

C.Cul. = CONCRETE CULVERT

C.P. = CONCRETE PIPE CULVERT
C.I.P. = CAST IRON PIPE CULVERT

T. CUL. = TIMBER CULVERT VIT. P. = VITRIFIED PIPE

COR. P. = CORRUGATED IRON PIPE