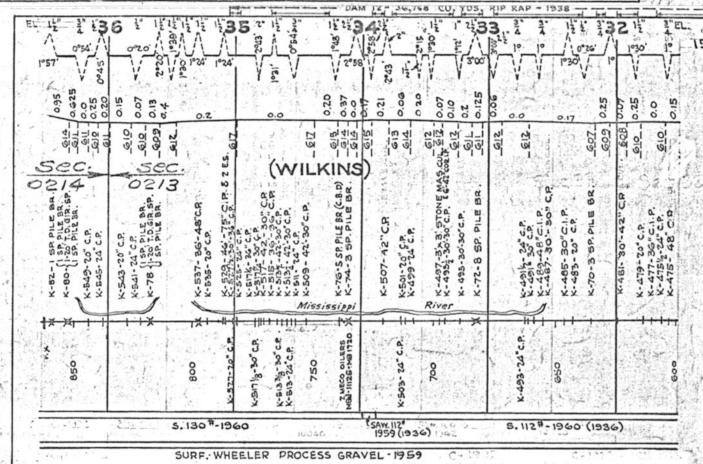

#### SCALES

1" = 4000"

(Horizontal Scale for Profile, Alignment, Tracks & Charts. Vertical Scale for Profile.

1, = 500,

Numbers on Grade Lines are % Gradients

Elevations are in feet above sea level for Top of Rail.

Numbers on track diagram (for example 2550 & 2600) indicate Profile Stations.

Bridges shown by over all dimensions. Culverts shown by inside dimensions.

#### BRIDGES

ST. BR. = STEEL BRIDGE
GIR. = STEEL GIRDER
ARCH = CONCRETE ARCH

S. ARCH = STONE ARCH

PILE BR. = PILE BRIDGE OR TRESTLE

C. PILE BR. = CONCRETE PILE BRIDGE

CR. B. D. BR. = CREOSOTED BALLAST DECK TRESTLE

### CULVERTS

C.Cul. = CONCRETE CULVERT

C.P. = CONCRETE PIPE CULVERT
C.I.P. = CAST IRON PIPE CULVERT

T. CUL. = TIMBER CULVERT VIT. P. = VITRIFIED PIPE

COR. P. = CORRUGATED IRON PIPE