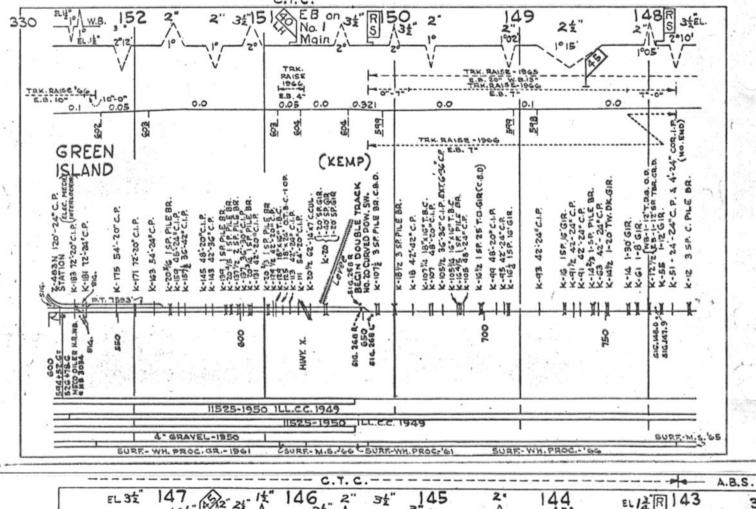

#### SCALES

1" = 4000"

(Horizontal Scale for Profile, Alignment, Tracks & Charts. Vertical Scale for Profile.

1, = 500,

Numbers on Grade Lines are % Gradients

Elevations are in feet above sea level for Top of Rail.

Numbers on track diagram (for example 2550 & 2600) indicate Profile Stations.

Bridges shown by over all dimensions. Culverts shown by inside dimensions.

#### BRIDGES

ST. BR. = STEEL BRIDGE
GIR. = STEEL GIRDER
ARCH = CONCRETE ARCH

S. ARCH = STONE ARCH

PILE BR. = PILE BRIDGE OR TRESTLE

C. PILE BR. = CONCRETE PILE BRIDGE

CR. B. D. BR. = CREOSOTED BALLAST DECK TRESTLE

### CULVERTS

C.Cul. = CONCRETE CULVERT

C.P. = CONCRETE PIPE CULVERT
C.I.P. = CAST IRON PIPE CULVERT

T. CUL. = TIMBER CULVERT VIT. P. = VITRIFIED PIPE

COR. P. = CORRUGATED IRON PIPE