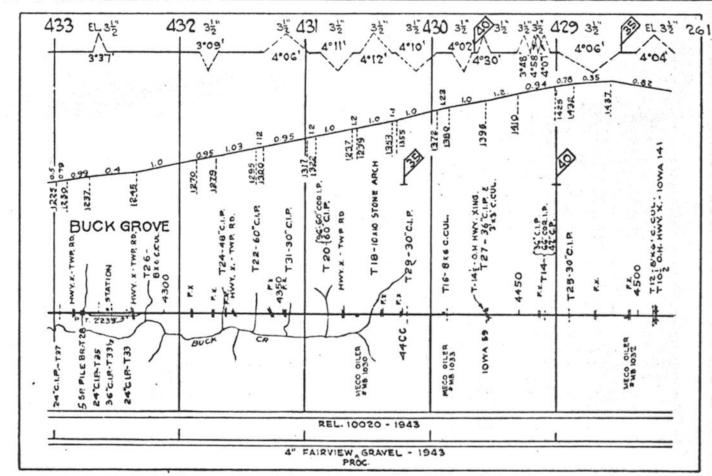

#### SCALES

1" = 4000"

(Horizontal Scale for Profile, Alignment, Tracks & Charts. Vertical Scale for Profile.

1, = 500,

Numbers on Grade Lines are % Gradients

Elevations are in feet above sea level for Top of Rail.

Numbers on track diagram (for example 2550 & 2600) indicate Profile Stations.

Bridges shown by over all dimensions. Culverts shown by inside dimensions.

#### BRIDGES

ST. BR. = STEEL BRIDGE
GIR. = STEEL GIRDER
ARCH = CONCRETE ARCH

S. ARCH = STONE ARCH

PILE BR. = PILE BRIDGE OR TRESTLE

C. PILE BR. = CONCRETE PILE BRIDGE

CR. B. D. BR. = CREOSOTED BALLAST DECK TRESTLE

### CULVERTS

C.Cul. = CONCRETE CULVERT

C.P. = CONCRETE PIPE CULVERT
C.I.P. = CAST IRON PIPE CULVERT

T. CUL. = TIMBER CULVERT VIT. P. = VITRIFIED PIPE

COR. P. = CORRUGATED IRON PIPE