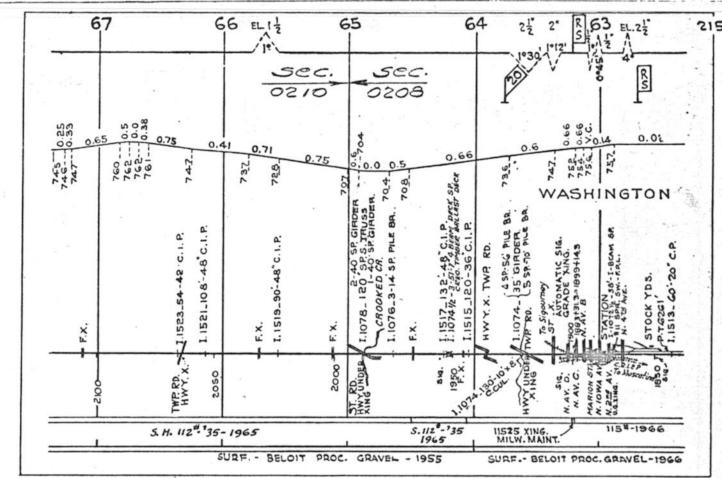

#### SCALES

1" = 4000"

(Horizontal Scale for Profile, Alignment, Tracks & Charts. Vertical Scale for Profile.

1, = 500,

Numbers on Grade Lines are % Gradients

Elevations are in feet above sea level for Top of Rail.

Numbers on track diagram (for example 2550 & 2600) indicate Profile Stations.

Bridges shown by over all dimensions. Culverts shown by inside dimensions.

#### BRIDGES

ST. BR. = STEEL BRIDGE
GIR. = STEEL GIRDER
ARCH = CONCRETE ARCH

S. ARCH = STONE ARCH

PILE BR. = PILE BRIDGE OR TRESTLE

C. PILE BR. = CONCRETE PILE BRIDGE

CR. B. D. BR. = CREOSOTED BALLAST DECK TRESTLE

### CULVERTS

C.Cul. = CONCRETE CULVERT

C.P. = CONCRETE PIPE CULVERT
C.I.P. = CAST IRON PIPE CULVERT

T. CUL. = TIMBER CULVERT VIT. P. = VITRIFIED PIPE

COR. P. = CORRUGATED IRON PIPE