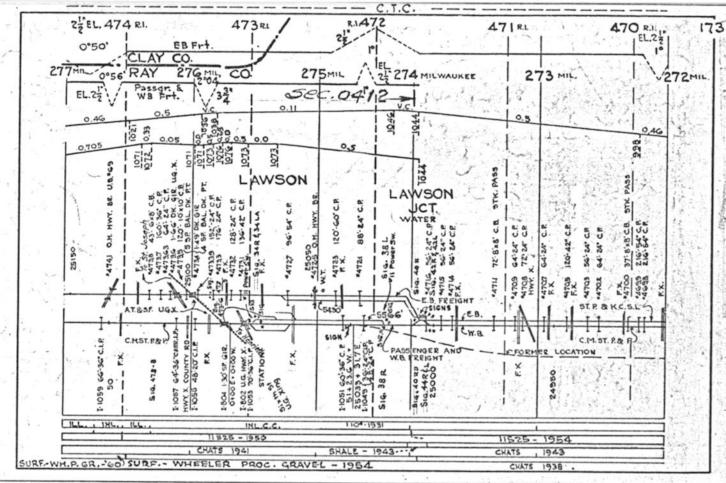

#### SCALES

1" = 4000"

(Horizontal Scale for Profile, Alignment, Tracks & Charts. Vertical Scale for Profile.

1, = 500,

Numbers on Grade Lines are % Gradients

Elevations are in feet above sea level for Top of Rail.

Numbers on track diagram (for example 2550 & 2600) indicate Profile Stations.

Bridges shown by over all dimensions. Culverts shown by inside dimensions.

#### BRIDGES

ST. BR. = STEEL BRIDGE
GIR. = STEEL GIRDER
ARCH = CONCRETE ARCH

S. ARCH = STONE ARCH

PILE BR. = PILE BRIDGE OR TRESTLE

C. PILE BR. = CONCRETE PILE BRIDGE

CR. B. D. BR. = CREOSOTED BALLAST DECK TRESTLE

### CULVERTS

C.Cul. = CONCRETE CULVERT

C.P. = CONCRETE PIPE CULVERT
C.I.P. = CAST IRON PIPE CULVERT

T. CUL. = TIMBER CULVERT VIT. P. = VITRIFIED PIPE

COR. P. = CORRUGATED IRON PIPE