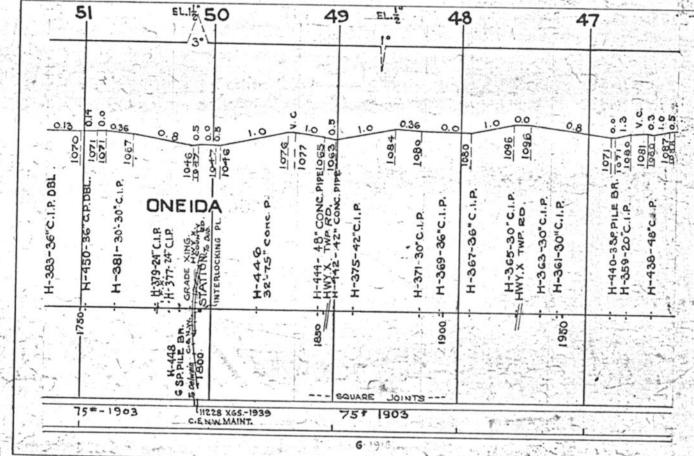

#### SCALES

1" = 4000"

(Horizontal Scale for Profile, Alignment, Tracks & Charts. Vertical Scale for Profile.

1, = 500,

Numbers on Grade Lines are % Gradients

Elevations are in feet above sea level for Top of Rail.

Numbers on track diagram (for example 2550 & 2600) indicate Profile Stations.

Bridges shown by over all dimensions. Culverts shown by inside dimensions.

#### BRIDGES

ST. BR. = STEEL BRIDGE
GIR. = STEEL GIRDER
ARCH = CONCRETE ARCH

S. ARCH = STONE ARCH

PILE BR. = PILE BRIDGE OR TRESTLE

C. PILE BR. = CONCRETE PILE BRIDGE

CR. B. D. BR. = CREOSOTED BALLAST DECK TRESTLE

### CULVERTS

C.Cul. = CONCRETE CULVERT

C.P. = CONCRETE PIPE CULVERT
C.I.P. = CAST IRON PIPE CULVERT

T. CUL. = TIMBER CULVERT VIT. P. = VITRIFIED PIPE

COR. P. = CORRUGATED IRON PIPE