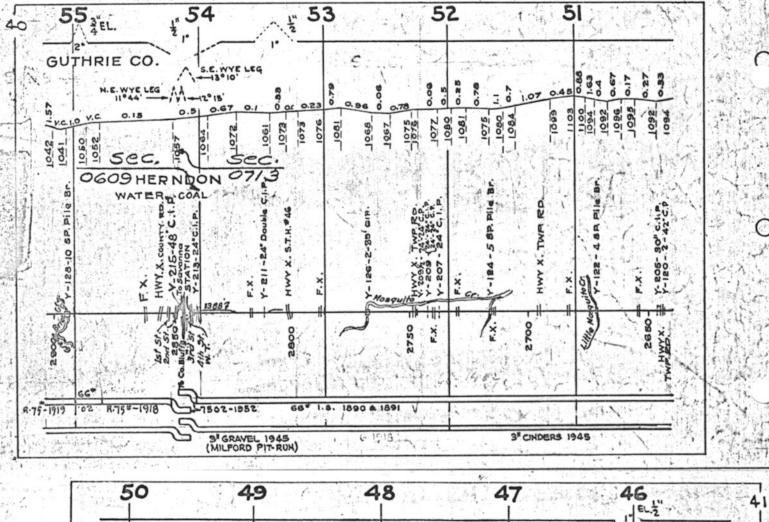

#### SCALES

1" = 4000"

(Horizontal Scale for Profile, Alignment, Tracks & Charts. Vertical Scale for Profile.

1, = 500,

Numbers on Grade Lines are % Gradients

Elevations are in feet above sea level for Top of Rail.

Numbers on track diagram (for example 2550 & 2600) indicate Profile Stations.

Bridges shown by over all dimensions. Culverts shown by inside dimensions.

#### BRIDGES

ST. BR. = STEEL BRIDGE
GIR. = STEEL GIRDER
ARCH = CONCRETE ARCH

S. ARCH = STONE ARCH

PILE BR. = PILE BRIDGE OR TRESTLE

C. PILE BR. = CONCRETE PILE BRIDGE

CR. B. D. BR. = CREOSOTED BALLAST DECK TRESTLE

### CULVERTS

C.Cul. = CONCRETE CULVERT

C.P. = CONCRETE PIPE CULVERT
C.I.P. = CAST IRON PIPE CULVERT

T. CUL. = TIMBER CULVERT VIT. P. = VITRIFIED PIPE

COR. P. = CORRUGATED IRON PIPE