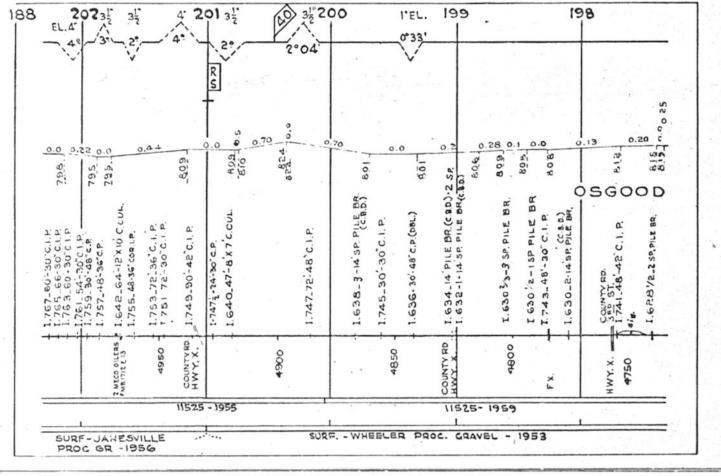

#### SCALES

1" = 4000"

(Horizontal Scale for Profile, Alignment, Tracks & Charts. Vertical Scale for Profile.

1, = 500,

Numbers on Grade Lines are % Gradients

Elevations are in feet above sea level for Top of Rail.

Numbers on track diagram (for example 2550 & 2600) indicate Profile Stations.

Bridges shown by over all dimensions. Culverts shown by inside dimensions.

#### BRIDGES

ST. BR. = STEEL BRIDGE
GIR. = STEEL GIRDER
ARCH = CONCRETE ARCH

S. ARCH = STONE ARCH

PILE BR. = PILE BRIDGE OR TRESTLE

C. PILE BR. = CONCRETE PILE BRIDGE

CR. B. D. BR. = CREOSOTED BALLAST DECK TRESTLE

### CULVERTS

C.Cul. = CONCRETE CULVERT

C.P. = CONCRETE PIPE CULVERT
C.I.P. = CAST IRON PIPE CULVERT

T. CUL. = TIMBER CULVERT VIT. P. = VITRIFIED PIPE

COR. P. = CORRUGATED IRON PIPE