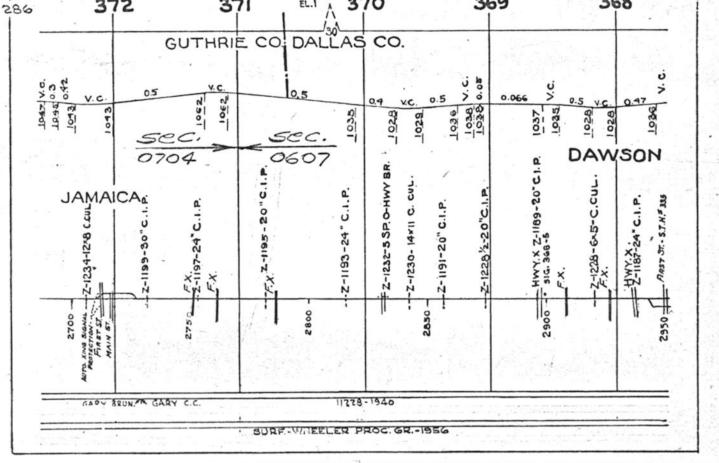

#### SCALES

1" = 4000"

(Horizontal Scale for Profile, Alignment, Tracks & Charts. Vertical Scale for Profile.

1, = 500,

Numbers on Grade Lines are % Gradients

Elevations are in feet above sea level for Top of Rail.

Numbers on track diagram (for example 2550 & 2600) indicate Profile Stations.

Bridges shown by over all dimensions. Culverts shown by inside dimensions.

#### BRIDGES

ST. BR. = STEEL BRIDGE
GIR. = STEEL GIRDER
ARCH = CONCRETE ARCH

S. ARCH = STONE ARCH

PILE BR. = PILE BRIDGE OR TRESTLE

C. PILE BR. = CONCRETE PILE BRIDGE

CR. B. D. BR. = CREOSOTED BALLAST DECK TRESTLE

### CULVERTS

C.Cul. = CONCRETE CULVERT

C.P. = CONCRETE PIPE CULVERT
C.I.P. = CAST IRON PIPE CULVERT

T. CUL. = TIMBER CULVERT VIT. P. = VITRIFIED PIPE

COR. P. = CORRUGATED IRON PIPE