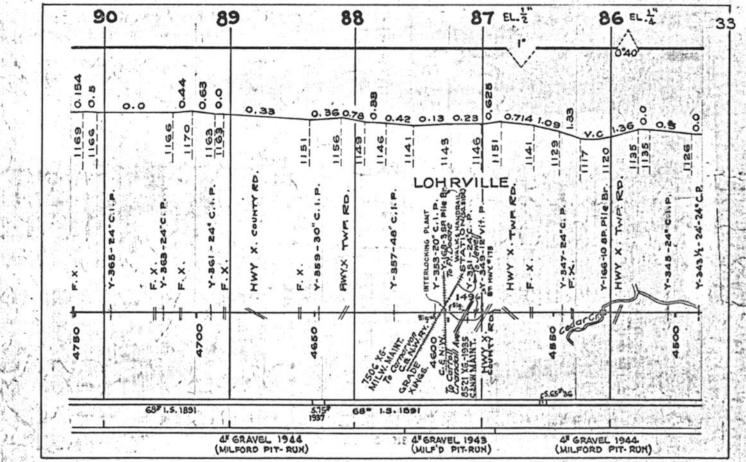

#### SCALES

1" = 4000"

(Horizontal Scale for Profile, Alignment, Tracks & Charts. Vertical Scale for Profile.

1, = 500,

Numbers on Grade Lines are % Gradients

Elevations are in feet above sea level for Top of Rail.

Numbers on track diagram (for example 2550 & 2600) indicate Profile Stations.

Bridges shown by over all dimensions. Culverts shown by inside dimensions.

#### BRIDGES

ST. BR. = STEEL BRIDGE
GIR. = STEEL GIRDER
ARCH = CONCRETE ARCH

S. ARCH = STONE ARCH

PILE BR. = PILE BRIDGE OR TRESTLE

C. PILE BR. = CONCRETE PILE BRIDGE

CR. B. D. BR. = CREOSOTED BALLAST DECK TRESTLE

### CULVERTS

C.Cul. = CONCRETE CULVERT

C.P. = CONCRETE PIPE CULVERT
C.I.P. = CAST IRON PIPE CULVERT

T. CUL. = TIMBER CULVERT VIT. P. = VITRIFIED PIPE

COR. P. = CORRUGATED IRON PIPE