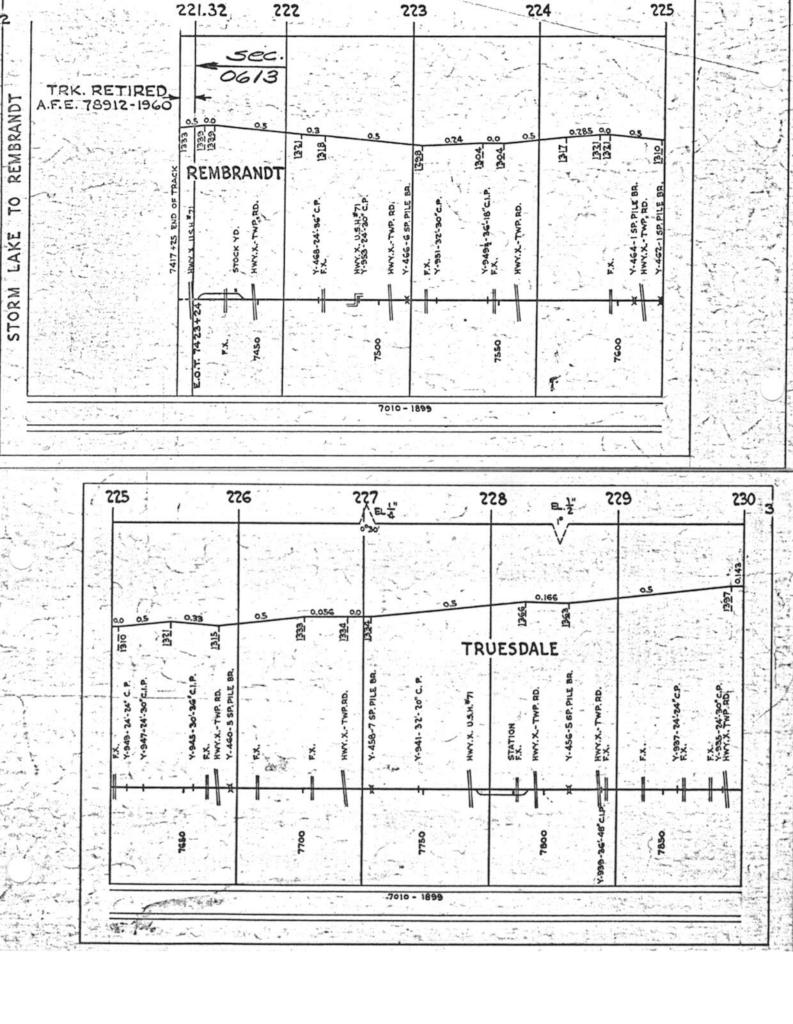

#### SCALES

1" = 4000"

(Horizontal Scale for Profile, Alignment, Tracks & Charts. Vertical Scale for Profile.

1, = 500,

Numbers on Grade Lines are % Gradients

Elevations are in feet above sea level for Top of Rail.

Numbers on track diagram (for example 2550 & 2600) indicate Profile Stations.

Bridges shown by over all dimensions. Culverts shown by inside dimensions.

#### BRIDGES

ST. BR. = STEEL BRIDGE
GIR. = STEEL GIRDER
ARCH = CONCRETE ARCH

S. ARCH = STONE ARCH

PILE BR. = PILE BRIDGE OR TRESTLE

C. PILE BR. = CONCRETE PILE BRIDGE

CR. B. D. BR. = CREOSOTED BALLAST DECK TRESTLE

### CULVERTS

C.Cul. = CONCRETE CULVERT

C.P. = CONCRETE PIPE CULVERT
C.I.P. = CAST IRON PIPE CULVERT

T. CUL. = TIMBER CULVERT VIT. P. = VITRIFIED PIPE

COR. P. = CORRUGATED IRON PIPE