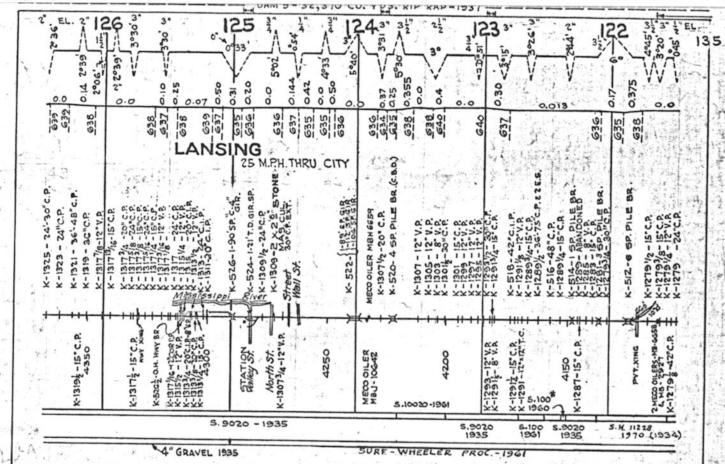

#### SCALES

1" = 4000"

(Horizontal Scale for Profile, Alignment, Tracks & Charts. Vertical Scale for Profile.

1, = 500,

Numbers on Grade Lines are % Gradients

Elevations are in feet above sea level for Top of Rail.

Numbers on track diagram (for example 2550 & 2600) indicate Profile Stations.

Bridges shown by over all dimensions. Culverts shown by inside dimensions.

#### BRIDGES

ST. BR. = STEEL BRIDGE
GIR. = STEEL GIRDER
ARCH = CONCRETE ARCH

S. ARCH = STONE ARCH

PILE BR. = PILE BRIDGE OR TRESTLE

C. PILE BR. = CONCRETE PILE BRIDGE

CR. B. D. BR. = CREOSOTED BALLAST DECK TRESTLE

### CULVERTS

C.Cul. = CONCRETE CULVERT

C.P. = CONCRETE PIPE CULVERT
C.I.P. = CAST IRON PIPE CULVERT

T. CUL. = TIMBER CULVERT VIT. P. = VITRIFIED PIPE

COR. P. = CORRUGATED IRON PIPE