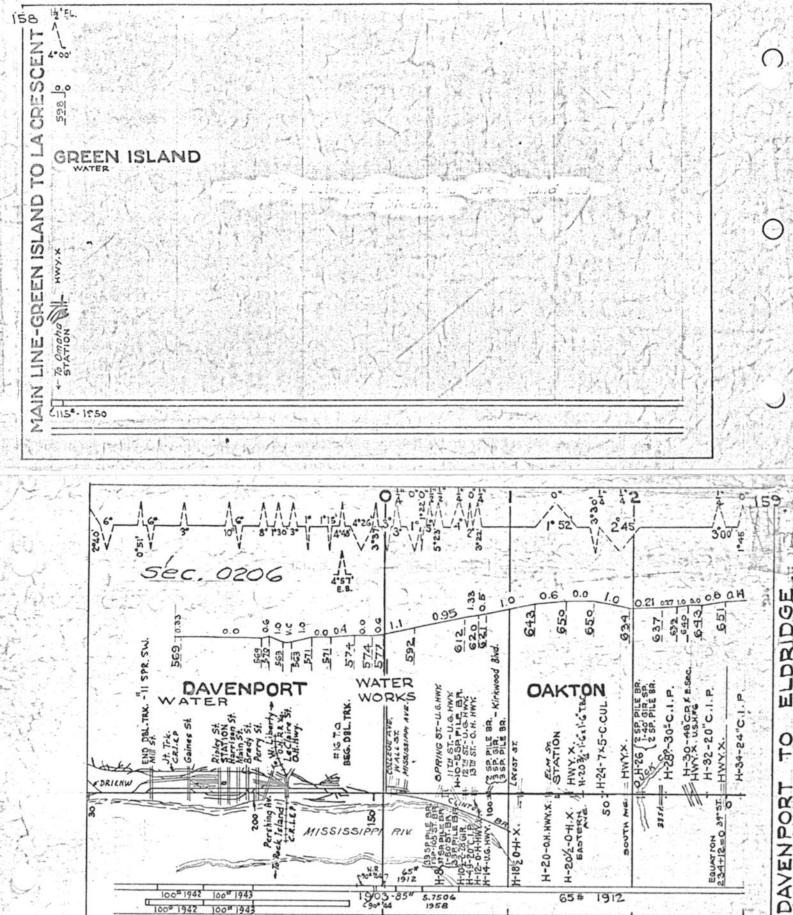

#### SCALES

1" = 4000"

(Horizontal Scale for Profile, Alignment, Tracks & Charts. Vertical Scale for Profile.

1, = 500,

Numbers on Grade Lines are % Gradients

Elevations are in feet above sea level for Top of Rail.

Numbers on track diagram (for example 2550 & 2600) indicate Profile Stations.

Bridges shown by over all dimensions. Culverts shown by inside dimensions.

#### BRIDGES

ST. BR. = STEEL BRIDGE
GIR. = STEEL GIRDER
ARCH = CONCRETE ARCH

S. ARCH = STONE ARCH

PILE BR. = PILE BRIDGE OR TRESTLE

C. PILE BR. = CONCRETE PILE BRIDGE

CR. B. D. BR. = CREOSOTED BALLAST DECK TRESTLE

### CULVERTS

C.Cul. = CONCRETE CULVERT

C.P. = CONCRETE PIPE CULVERT
C.I.P. = CAST IRON PIPE CULVERT

T. CUL. = TIMBER CULVERT VIT. P. = VITRIFIED PIPE

COR. P. = CORRUGATED IRON PIPE