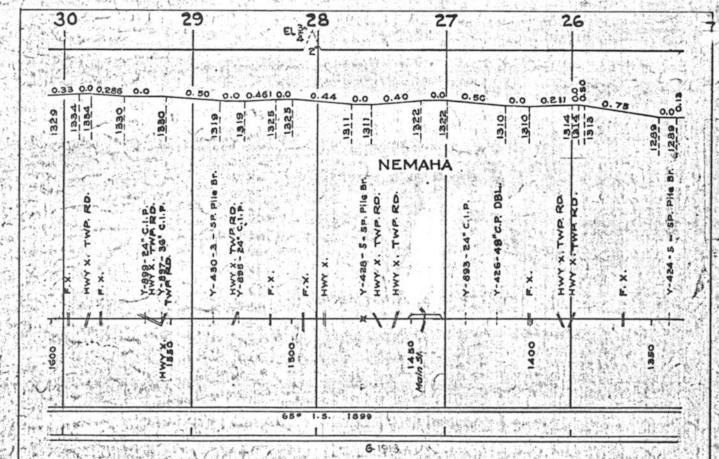

#### SCALES

1" = 4000"

(Horizontal Scale for Profile, Alignment, Tracks & Charts. Vertical Scale for Profile.

1, = 500,

Numbers on Grade Lines are % Gradients

Elevations are in feet above sea level for Top of Rail.

Numbers on track diagram (for example 2550 & 2600) indicate Profile Stations.

Bridges shown by over all dimensions. Culverts shown by inside dimensions.

#### BRIDGES

ST. BR. = STEEL BRIDGE
GIR. = STEEL GIRDER
ARCH = CONCRETE ARCH

S. ARCH = STONE ARCH

PILE BR. = PILE BRIDGE OR TRESTLE

C. PILE BR. = CONCRETE PILE BRIDGE

CR. B. D. BR. = CREOSOTED BALLAST DECK TRESTLE

### CULVERTS

C.Cul. = CONCRETE CULVERT

C.P. = CONCRETE PIPE CULVERT
C.I.P. = CAST IRON PIPE CULVERT

T. CUL. = TIMBER CULVERT VIT. P. = VITRIFIED PIPE

COR. P. = CORRUGATED IRON PIPE