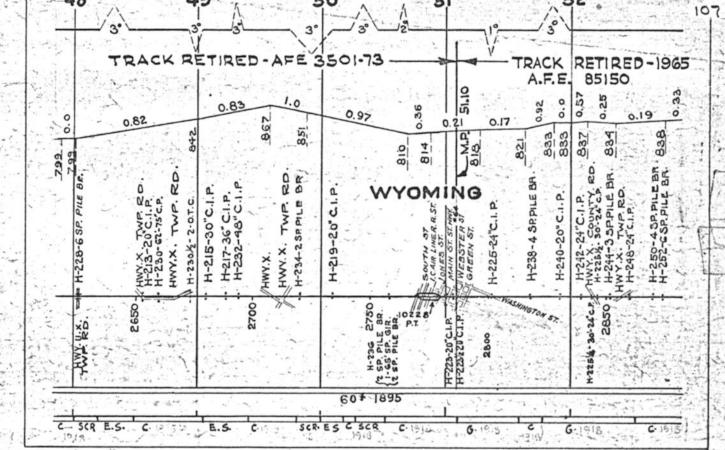

#### SCALES

1" = 4000"

(Horizontal Scale for Profile, Alignment, Tracks & Charts. Vertical Scale for Profile.

1, = 500,

Numbers on Grade Lines are % Gradients

Elevations are in feet above sea level for Top of Rail.

Numbers on track diagram (for example 2550 & 2600) indicate Profile Stations.

Bridges shown by over all dimensions. Culverts shown by inside dimensions.

#### BRIDGES

ST. BR. = STEEL BRIDGE
GIR. = STEEL GIRDER
ARCH = CONCRETE ARCH

S. ARCH = STONE ARCH

PILE BR. = PILE BRIDGE OR TRESTLE

C. PILE BR. = CONCRETE PILE BRIDGE

CR. B. D. BR. = CREOSOTED BALLAST DECK TRESTLE

### CULVERTS

C.Cul. = CONCRETE CULVERT

C.P. = CONCRETE PIPE CULVERT
C.I.P. = CAST IRON PIPE CULVERT

T. CUL. = TIMBER CULVERT VIT. P. = VITRIFIED PIPE

COR. P. = CORRUGATED IRON PIPE