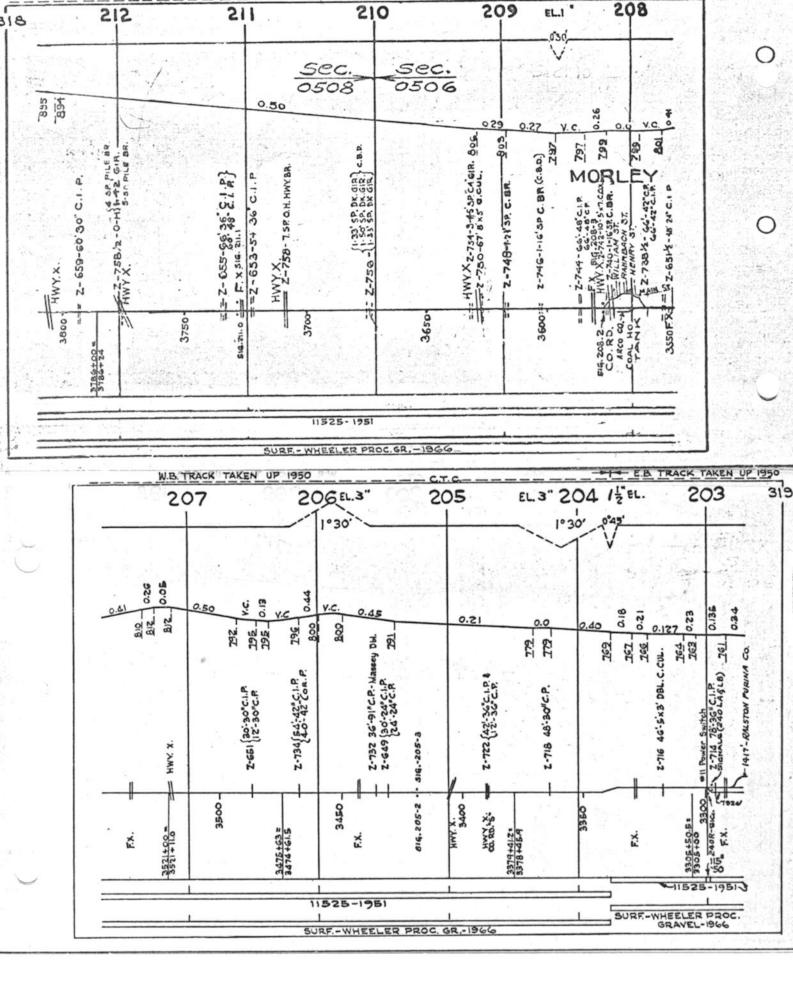

#### SCALES

1" = 4000"

(Horizontal Scale for Profile, Alignment, Tracks & Charts. Vertical Scale for Profile.

1, = 500,

Numbers on Grade Lines are % Gradients

Elevations are in feet above sea level for Top of Rail.

Numbers on track diagram (for example 2550 & 2600) indicate Profile Stations.

Bridges shown by over all dimensions. Culverts shown by inside dimensions.

#### BRIDGES

ST. BR. = STEEL BRIDGE
GIR. = STEEL GIRDER
ARCH = CONCRETE ARCH

S. ARCH = STONE ARCH

PILE BR. = PILE BRIDGE OR TRESTLE

C. PILE BR. = CONCRETE PILE BRIDGE

CR. B. D. BR. = CREOSOTED BALLAST DECK TRESTLE

### CULVERTS

C.Cul. = CONCRETE CULVERT

C.P. = CONCRETE PIPE CULVERT
C.I.P. = CAST IRON PIPE CULVERT

T. CUL. = TIMBER CULVERT VIT. P. = VITRIFIED PIPE

COR. P. = CORRUGATED IRON PIPE