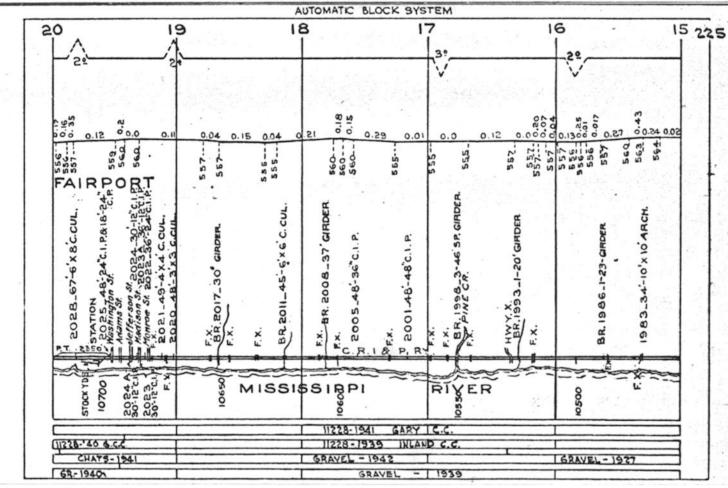

#### SCALES

1" = 4000"

(Horizontal Scale for Profile, Alignment, Tracks & Charts. Vertical Scale for Profile.

1, = 500,

Numbers on Grade Lines are % Gradients

Elevations are in feet above sea level for Top of Rail.

Numbers on track diagram (for example 2550 & 2600) indicate Profile Stations.

Bridges shown by over all dimensions. Culverts shown by inside dimensions.

#### BRIDGES

ST. BR. = STEEL BRIDGE
GIR. = STEEL GIRDER
ARCH = CONCRETE ARCH

S. ARCH = STONE ARCH

PILE BR. = PILE BRIDGE OR TRESTLE

C. PILE BR. = CONCRETE PILE BRIDGE

CR. B. D. BR. = CREOSOTED BALLAST DECK TRESTLE

### CULVERTS

C.Cul. = CONCRETE CULVERT

C.P. = CONCRETE PIPE CULVERT
C.I.P. = CAST IRON PIPE CULVERT

T. CUL. = TIMBER CULVERT VIT. P. = VITRIFIED PIPE

COR. P. = CORRUGATED IRON PIPE