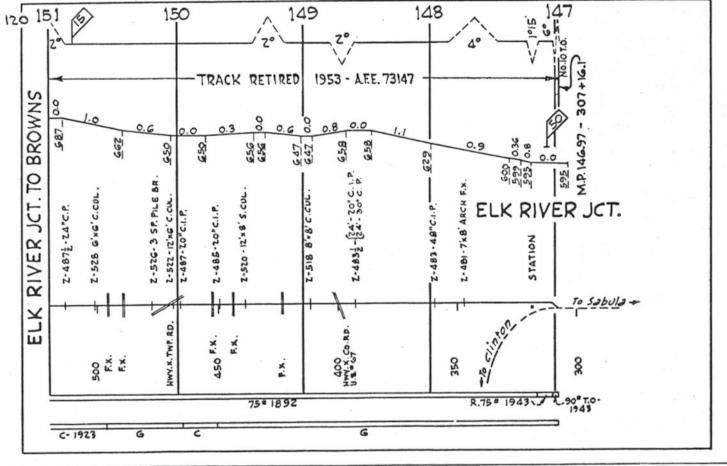

#### SCALES

1" = 4000"

(Horizontal Scale for Profile, Alignment, Tracks & Charts. Vertical Scale for Profile.

1, = 500,

Numbers on Grade Lines are % Gradients

Elevations are in feet above sea level for Top of Rail.

Numbers on track diagram (for example 2550 & 2600) indicate Profile Stations.

Bridges shown by over all dimensions. Culverts shown by inside dimensions.

#### BRIDGES

ST. BR. = STEEL BRIDGE
GIR. = STEEL GIRDER
ARCH = CONCRETE ARCH

S. ARCH = STONE ARCH

PILE BR. = PILE BRIDGE OR TRESTLE

C. PILE BR. = CONCRETE PILE BRIDGE

CR. B. D. BR. = CREOSOTED BALLAST DECK TRESTLE

### CULVERTS

C.Cul. = CONCRETE CULVERT

C.P. = CONCRETE PIPE CULVERT
C.I.P. = CAST IRON PIPE CULVERT

T. CUL. = TIMBER CULVERT VIT. P. = VITRIFIED PIPE

COR. P. = CORRUGATED IRON PIPE