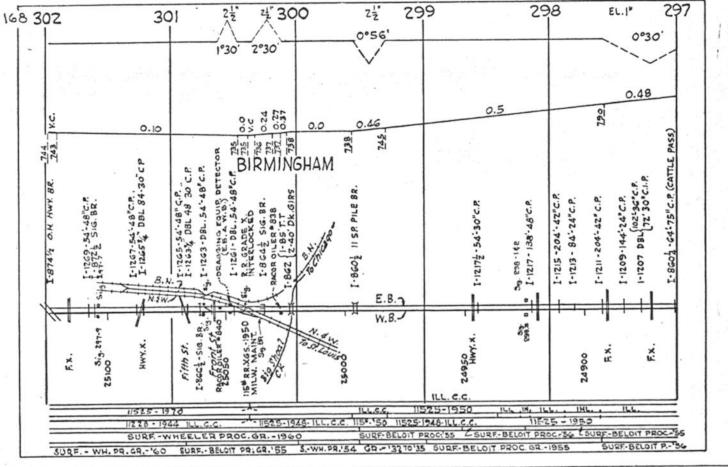

#### SCALES

1" = 4000"

(Horizontal Scale for Profile, Alignment, Tracks & Charts. Vertical Scale for Profile.

1, = 500,

Numbers on Grade Lines are % Gradients

Elevations are in feet above sea level for Top of Rail.

Numbers on track diagram (for example 2550 & 2600) indicate Profile Stations.

Bridges shown by over all dimensions. Culverts shown by inside dimensions.

#### BRIDGES

ST. BR. = STEEL BRIDGE
GIR. = STEEL GIRDER
ARCH = CONCRETE ARCH

S. ARCH = STONE ARCH

PILE BR. = PILE BRIDGE OR TRESTLE

C. PILE BR. = CONCRETE PILE BRIDGE

CR. B. D. BR. = CREOSOTED BALLAST DECK TRESTLE

### CULVERTS

C.Cul. = CONCRETE CULVERT

C.P. = CONCRETE PIPE CULVERT
C.I.P. = CAST IRON PIPE CULVERT

T. CUL. = TIMBER CULVERT VIT. P. = VITRIFIED PIPE

COR. P. = CORRUGATED IRON PIPE