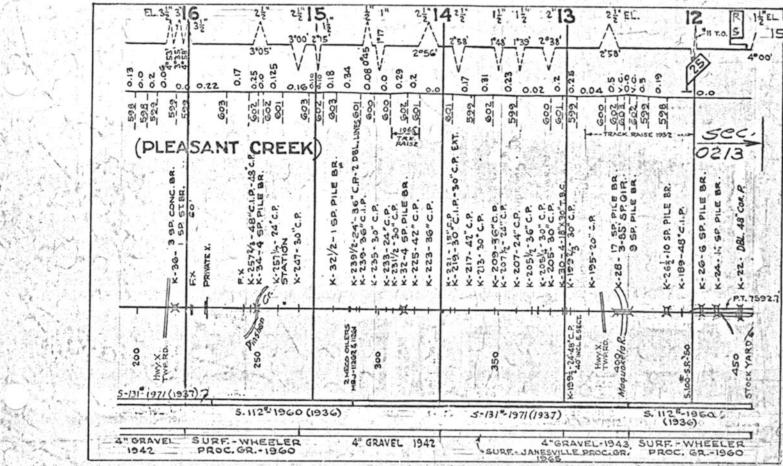

#### SCALES

1" = 4000"

(Horizontal Scale for Profile, Alignment, Tracks & Charts. Vertical Scale for Profile.

1, = 500,

Numbers on Grade Lines are % Gradients

Elevations are in feet above sea level for Top of Rail.

Numbers on track diagram (for example 2550 & 2600) indicate Profile Stations.

Bridges shown by over all dimensions. Culverts shown by inside dimensions.

#### BRIDGES

ST. BR. = STEEL BRIDGE
GIR. = STEEL GIRDER
ARCH = CONCRETE ARCH

S. ARCH = STONE ARCH

PILE BR. = PILE BRIDGE OR TRESTLE

C. PILE BR. = CONCRETE PILE BRIDGE

CR. B. D. BR. = CREOSOTED BALLAST DECK TRESTLE

### CULVERTS

C.Cul. = CONCRETE CULVERT

C.P. = CONCRETE PIPE CULVERT
C.I.P. = CAST IRON PIPE CULVERT

T. CUL. = TIMBER CULVERT VIT. P. = VITRIFIED PIPE

COR. P. = CORRUGATED IRON PIPE