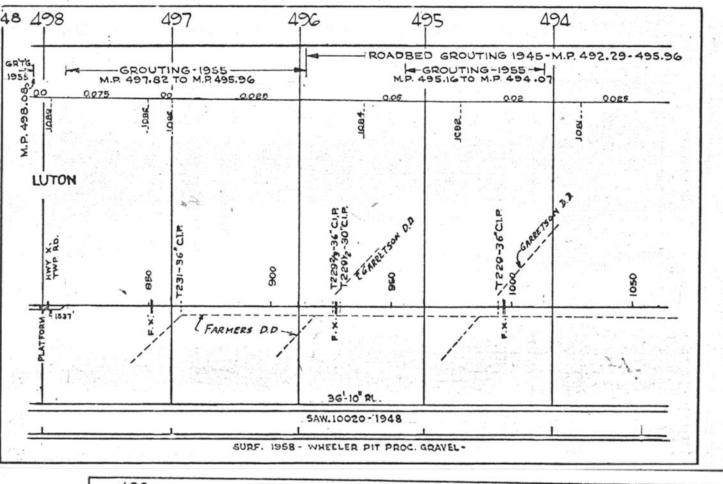

#### SCALES

1" = 4000"

(Horizontal Scale for Profile, Alignment, Tracks & Charts. Vertical Scale for Profile.

1, = 500,

Numbers on Grade Lines are % Gradients

Elevations are in feet above sea level for Top of Rail.

Numbers on track diagram (for example 2550 & 2600) indicate Profile Stations.

Bridges shown by over all dimensions. Culverts shown by inside dimensions.

#### BRIDGES

ST. BR. = STEEL BRIDGE
GIR. = STEEL GIRDER
ARCH = CONCRETE ARCH

S. ARCH = STONE ARCH

PILE BR. = PILE BRIDGE OR TRESTLE

C. PILE BR. = CONCRETE PILE BRIDGE

CR. B. D. BR. = CREOSOTED BALLAST DECK TRESTLE

### CULVERTS

C.Cul. = CONCRETE CULVERT

C.P. = CONCRETE PIPE CULVERT
C.I.P. = CAST IRON PIPE CULVERT

T. CUL. = TIMBER CULVERT VIT. P. = VITRIFIED PIPE

COR. P. = CORRUGATED IRON PIPE