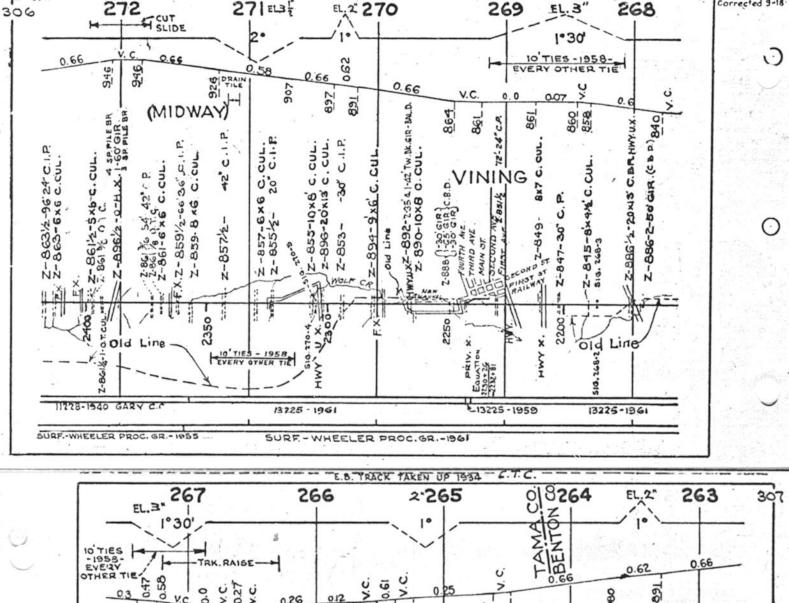

#### SCALES

1" = 4000"

(Horizontal Scale for Profile, Alignment, Tracks & Charts. Vertical Scale for Profile.

1, = 500,

Numbers on Grade Lines are % Gradients

Elevations are in feet above sea level for Top of Rail.

Numbers on track diagram (for example 2550 & 2600) indicate Profile Stations.

Bridges shown by over all dimensions. Culverts shown by inside dimensions.

#### BRIDGES

ST. BR. = STEEL BRIDGE
GIR. = STEEL GIRDER
ARCH = CONCRETE ARCH

S. ARCH = STONE ARCH

PILE BR. = PILE BRIDGE OR TRESTLE

C. PILE BR. = CONCRETE PILE BRIDGE

CR. B. D. BR. = CREOSOTED BALLAST DECK TRESTLE

### CULVERTS

C.Cul. = CONCRETE CULVERT

C.P. = CONCRETE PIPE CULVERT
C.I.P. = CAST IRON PIPE CULVERT

T. CUL. = TIMBER CULVERT VIT. P. = VITRIFIED PIPE

COR. P. = CORRUGATED IRON PIPE