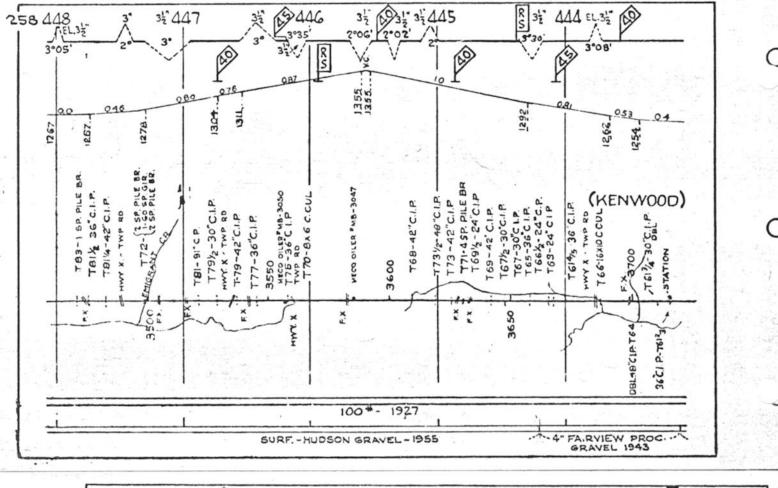

#### SCALES

1" = 4000"

(Horizontal Scale for Profile, Alignment, Tracks & Charts. Vertical Scale for Profile.

1, = 500,

Numbers on Grade Lines are % Gradients

Elevations are in feet above sea level for Top of Rail.

Numbers on track diagram (for example 2550 & 2600) indicate Profile Stations.

Bridges shown by over all dimensions. Culverts shown by inside dimensions.

#### BRIDGES

ST. BR. = STEEL BRIDGE
GIR. = STEEL GIRDER
ARCH = CONCRETE ARCH

S. ARCH = STONE ARCH

PILE BR. = PILE BRIDGE OR TRESTLE

C. PILE BR. = CONCRETE PILE BRIDGE

CR. B. D. BR. = CREOSOTED BALLAST DECK TRESTLE

### CULVERTS

C.Cul. = CONCRETE CULVERT

C.P. = CONCRETE PIPE CULVERT
C.I.P. = CAST IRON PIPE CULVERT

T. CUL. = TIMBER CULVERT VIT. P. = VITRIFIED PIPE

COR. P. = CORRUGATED IRON PIPE