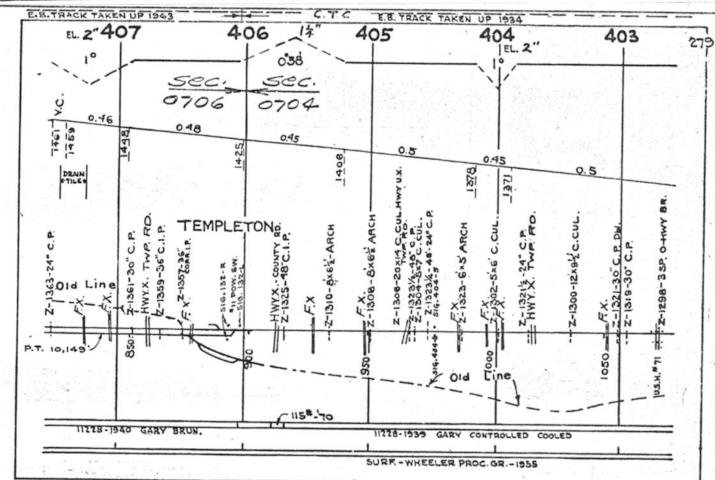

#### SCALES

1" = 4000"

(Horizontal Scale for Profile, Alignment, Tracks & Charts. Vertical Scale for Profile.

1, = 500,

Numbers on Grade Lines are % Gradients

Elevations are in feet above sea level for Top of Rail.

Numbers on track diagram (for example 2550 & 2600) indicate Profile Stations.

Bridges shown by over all dimensions. Culverts shown by inside dimensions.

#### BRIDGES

ST. BR. = STEEL BRIDGE
GIR. = STEEL GIRDER
ARCH = CONCRETE ARCH

S. ARCH = STONE ARCH

PILE BR. = PILE BRIDGE OR TRESTLE

C. PILE BR. = CONCRETE PILE BRIDGE

CR. B. D. BR. = CREOSOTED BALLAST DECK TRESTLE

### CULVERTS

C.Cul. = CONCRETE CULVERT

C.P. = CONCRETE PIPE CULVERT
C.I.P. = CAST IRON PIPE CULVERT

T. CUL. = TIMBER CULVERT VIT. P. = VITRIFIED PIPE

COR. P. = CORRUGATED IRON PIPE