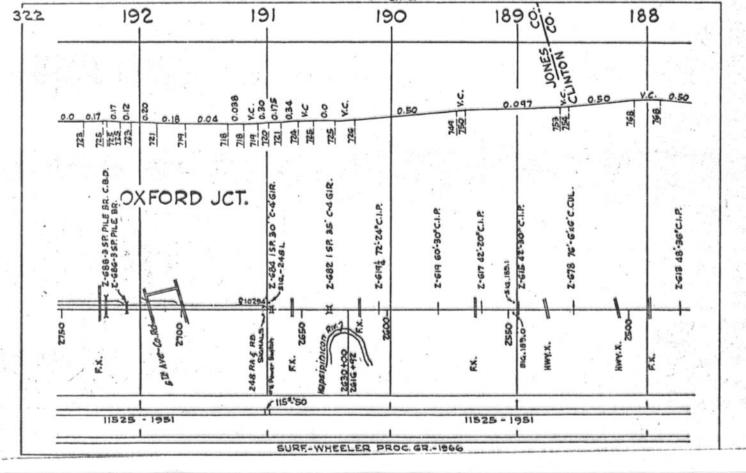

#### SCALES

1" = 4000"

(Horizontal Scale for Profile, Alignment, Tracks & Charts. Vertical Scale for Profile.

1, = 500,

Numbers on Grade Lines are % Gradients

Elevations are in feet above sea level for Top of Rail.

Numbers on track diagram (for example 2550 & 2600) indicate Profile Stations.

Bridges shown by over all dimensions. Culverts shown by inside dimensions.

#### BRIDGES

ST. BR. = STEEL BRIDGE
GIR. = STEEL GIRDER
ARCH = CONCRETE ARCH

S. ARCH = STONE ARCH

PILE BR. = PILE BRIDGE OR TRESTLE

C. PILE BR. = CONCRETE PILE BRIDGE

CR. B. D. BR. = CREOSOTED BALLAST DECK TRESTLE

### CULVERTS

C.Cul. = CONCRETE CULVERT

C.P. = CONCRETE PIPE CULVERT
C.I.P. = CAST IRON PIPE CULVERT

T. CUL. = TIMBER CULVERT VIT. P. = VITRIFIED PIPE

COR. P. = CORRUGATED IRON PIPE