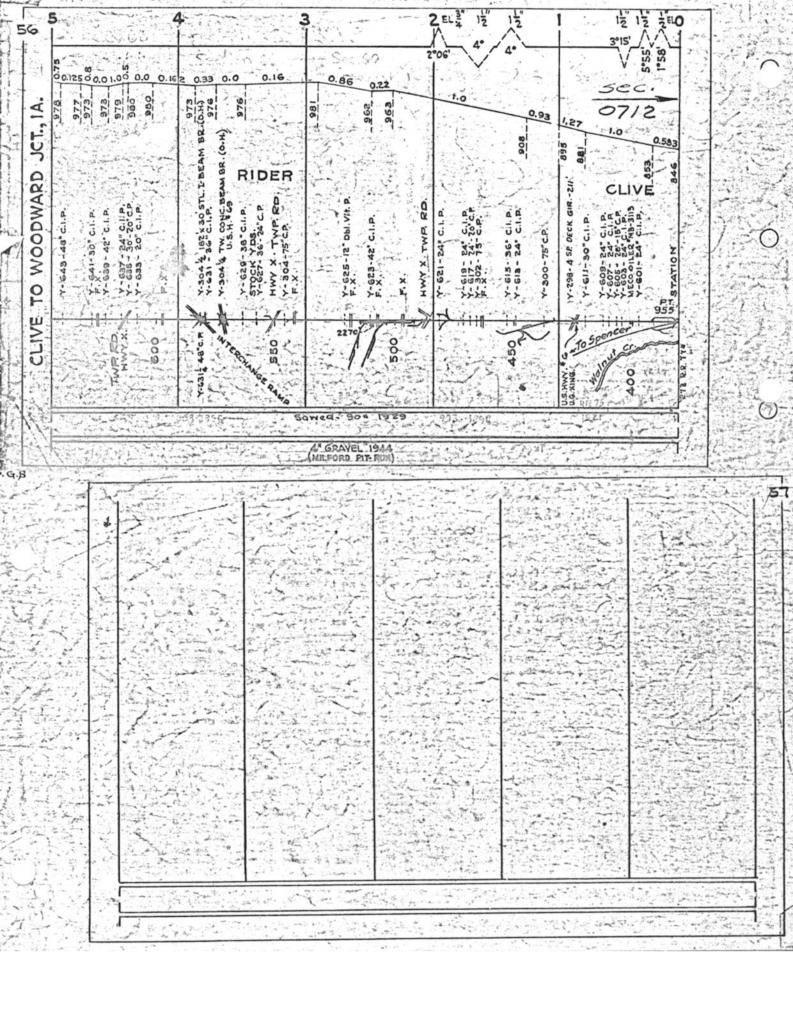

#### SCALES

1" = 4000"

(Horizontal Scale for Profile, Alignment, Tracks & Charts. Vertical Scale for Profile.

1, = 500,

Numbers on Grade Lines are % Gradients

Elevations are in feet above sea level for Top of Rail.

Numbers on track diagram (for example 2550 & 2600) indicate Profile Stations.

Bridges shown by over all dimensions. Culverts shown by inside dimensions.

#### BRIDGES

ST. BR. = STEEL BRIDGE
GIR. = STEEL GIRDER
ARCH = CONCRETE ARCH

S. ARCH = STONE ARCH

PILE BR. = PILE BRIDGE OR TRESTLE

C. PILE BR. = CONCRETE PILE BRIDGE

CR. B. D. BR. = CREOSOTED BALLAST DECK TRESTLE

### CULVERTS

C.Cul. = CONCRETE CULVERT

C.P. = CONCRETE PIPE CULVERT
C.I.P. = CAST IRON PIPE CULVERT

T. CUL. = TIMBER CULVERT VIT. P. = VITRIFIED PIPE

COR. P. = CORRUGATED IRON PIPE