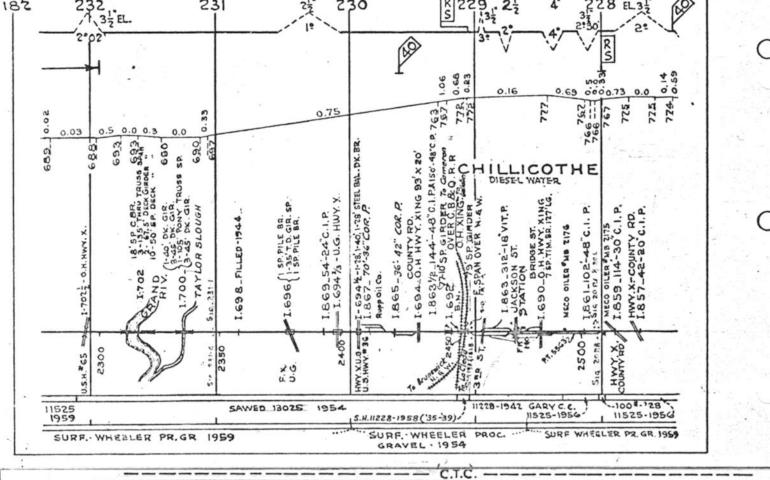

#### SCALES

1" = 4000"

(Horizontal Scale for Profile, Alignment, Tracks & Charts. Vertical Scale for Profile.

1, = 500,

Numbers on Grade Lines are % Gradients

Elevations are in feet above sea level for Top of Rail.

Numbers on track diagram (for example 2550 & 2600) indicate Profile Stations.

Bridges shown by over all dimensions. Culverts shown by inside dimensions.

#### BRIDGES

ST. BR. = STEEL BRIDGE
GIR. = STEEL GIRDER
ARCH = CONCRETE ARCH

S. ARCH = STONE ARCH

PILE BR. = PILE BRIDGE OR TRESTLE

C. PILE BR. = CONCRETE PILE BRIDGE

CR. B. D. BR. = CREOSOTED BALLAST DECK TRESTLE

### CULVERTS

C.Cul. = CONCRETE CULVERT

C.P. = CONCRETE PIPE CULVERT
C.I.P. = CAST IRON PIPE CULVERT

T. CUL. = TIMBER CULVERT VIT. P. = VITRIFIED PIPE

COR. P. = CORRUGATED IRON PIPE