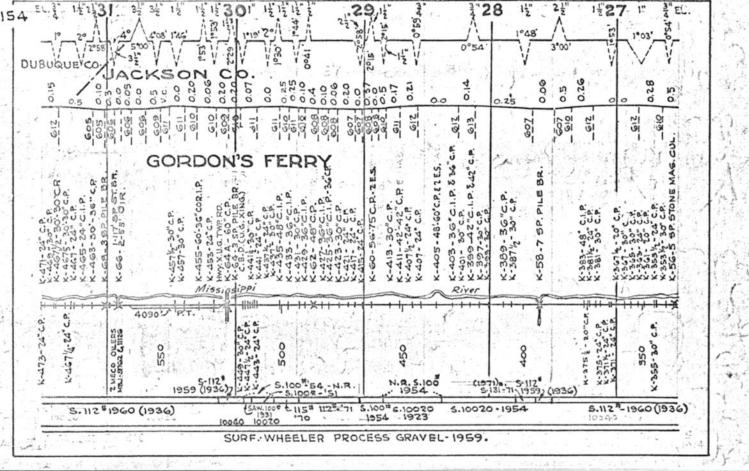

#### SCALES

1" = 4000"

(Horizontal Scale for Profile, Alignment, Tracks & Charts. Vertical Scale for Profile.

1, = 500,

Numbers on Grade Lines are % Gradients

Elevations are in feet above sea level for Top of Rail.

Numbers on track diagram (for example 2550 & 2600) indicate Profile Stations.

Bridges shown by over all dimensions. Culverts shown by inside dimensions.

#### BRIDGES

ST. BR. = STEEL BRIDGE
GIR. = STEEL GIRDER
ARCH = CONCRETE ARCH

S. ARCH = STONE ARCH

PILE BR. = PILE BRIDGE OR TRESTLE

C. PILE BR. = CONCRETE PILE BRIDGE

CR. B. D. BR. = CREOSOTED BALLAST DECK TRESTLE

### CULVERTS

C.Cul. = CONCRETE CULVERT

C.P. = CONCRETE PIPE CULVERT
C.I.P. = CAST IRON PIPE CULVERT

T. CUL. = TIMBER CULVERT VIT. P. = VITRIFIED PIPE

COR. P. = CORRUGATED IRON PIPE