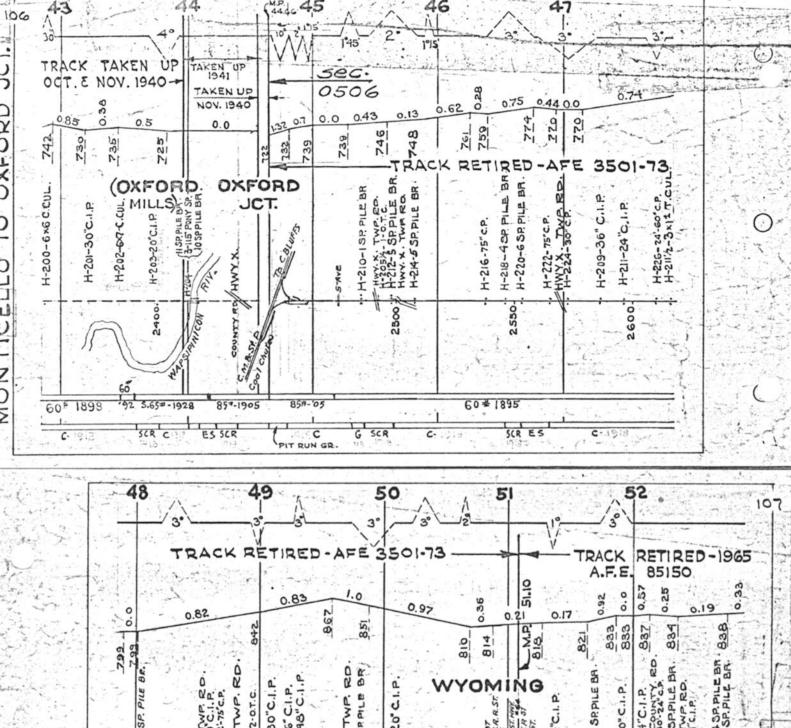

#### SCALES

1" = 4000"

(Horizontal Scale for Profile, Alignment, Tracks & Charts. Vertical Scale for Profile.

1, = 500,

Numbers on Grade Lines are % Gradients

Elevations are in feet above sea level for Top of Rail.

Numbers on track diagram (for example 2550 & 2600) indicate Profile Stations.

Bridges shown by over all dimensions. Culverts shown by inside dimensions.

#### BRIDGES

ST. BR. = STEEL BRIDGE
GIR. = STEEL GIRDER
ARCH = CONCRETE ARCH

S. ARCH = STONE ARCH

PILE BR. = PILE BRIDGE OR TRESTLE

C. PILE BR. = CONCRETE PILE BRIDGE

CR. B. D. BR. = CREOSOTED BALLAST DECK TRESTLE

### CULVERTS

C.Cul. = CONCRETE CULVERT

C.P. = CONCRETE PIPE CULVERT
C.I.P. = CAST IRON PIPE CULVERT

T. CUL. = TIMBER CULVERT VIT. P. = VITRIFIED PIPE

COR. P. = CORRUGATED IRON PIPE