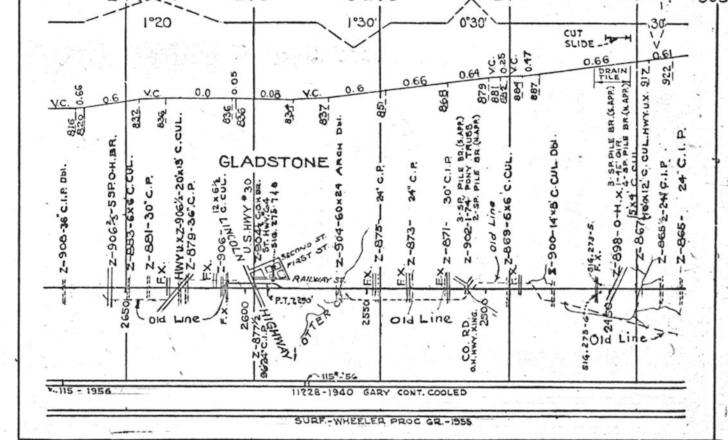

#### SCALES

1" = 4000"

(Horizontal Scale for Profile, Alignment, Tracks & Charts. Vertical Scale for Profile.

1, = 500,

Numbers on Grade Lines are % Gradients

Elevations are in feet above sea level for Top of Rail.

Numbers on track diagram (for example 2550 & 2600) indicate Profile Stations.

Bridges shown by over all dimensions. Culverts shown by inside dimensions.

#### BRIDGES

ST. BR. = STEEL BRIDGE
GIR. = STEEL GIRDER
ARCH = CONCRETE ARCH

S. ARCH = STONE ARCH

PILE BR. = PILE BRIDGE OR TRESTLE

C. PILE BR. = CONCRETE PILE BRIDGE

CR. B. D. BR. = CREOSOTED BALLAST DECK TRESTLE

### CULVERTS

C.Cul. = CONCRETE CULVERT

C.P. = CONCRETE PIPE CULVERT
C.I.P. = CAST IRON PIPE CULVERT

T. CUL. = TIMBER CULVERT VIT. P. = VITRIFIED PIPE

COR. P. = CORRUGATED IRON PIPE