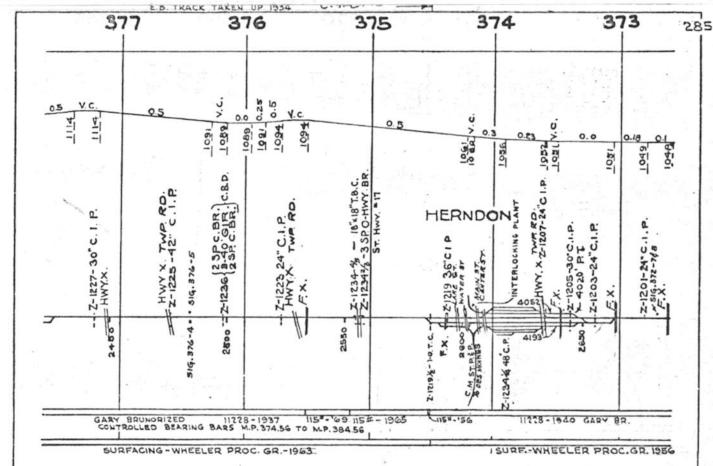

#### SCALES

1" = 4000"

(Horizontal Scale for Profile, Alignment, Tracks & Charts. Vertical Scale for Profile.

1, = 500,

Numbers on Grade Lines are % Gradients

Elevations are in feet above sea level for Top of Rail.

Numbers on track diagram (for example 2550 & 2600) indicate Profile Stations.

Bridges shown by over all dimensions. Culverts shown by inside dimensions.

#### BRIDGES

ST. BR. = STEEL BRIDGE
GIR. = STEEL GIRDER
ARCH = CONCRETE ARCH

S. ARCH = STONE ARCH

PILE BR. = PILE BRIDGE OR TRESTLE

C. PILE BR. = CONCRETE PILE BRIDGE

CR. B. D. BR. = CREOSOTED BALLAST DECK TRESTLE

### CULVERTS

C.Cul. = CONCRETE CULVERT

C.P. = CONCRETE PIPE CULVERT
C.I.P. = CAST IRON PIPE CULVERT

T. CUL. = TIMBER CULVERT VIT. P. = VITRIFIED PIPE

COR. P. = CORRUGATED IRON PIPE