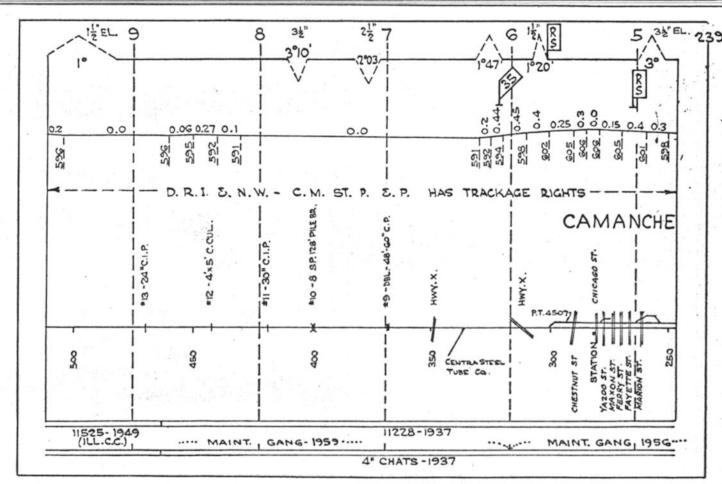

#### SCALES

1" = 4000"

(Horizontal Scale for Profile, Alignment, Tracks & Charts. Vertical Scale for Profile.

1, = 500,

Numbers on Grade Lines are % Gradients

Elevations are in feet above sea level for Top of Rail.

Numbers on track diagram (for example 2550 & 2600) indicate Profile Stations.

Bridges shown by over all dimensions. Culverts shown by inside dimensions.

#### BRIDGES

ST. BR. = STEEL BRIDGE
GIR. = STEEL GIRDER
ARCH = CONCRETE ARCH

S. ARCH = STONE ARCH

PILE BR. = PILE BRIDGE OR TRESTLE

C. PILE BR. = CONCRETE PILE BRIDGE

CR. B. D. BR. = CREOSOTED BALLAST DECK TRESTLE

### CULVERTS

C.Cul. = CONCRETE CULVERT

C.P. = CONCRETE PIPE CULVERT
C.I.P. = CAST IRON PIPE CULVERT

T. CUL. = TIMBER CULVERT VIT. P. = VITRIFIED PIPE

COR. P. = CORRUGATED IRON PIPE