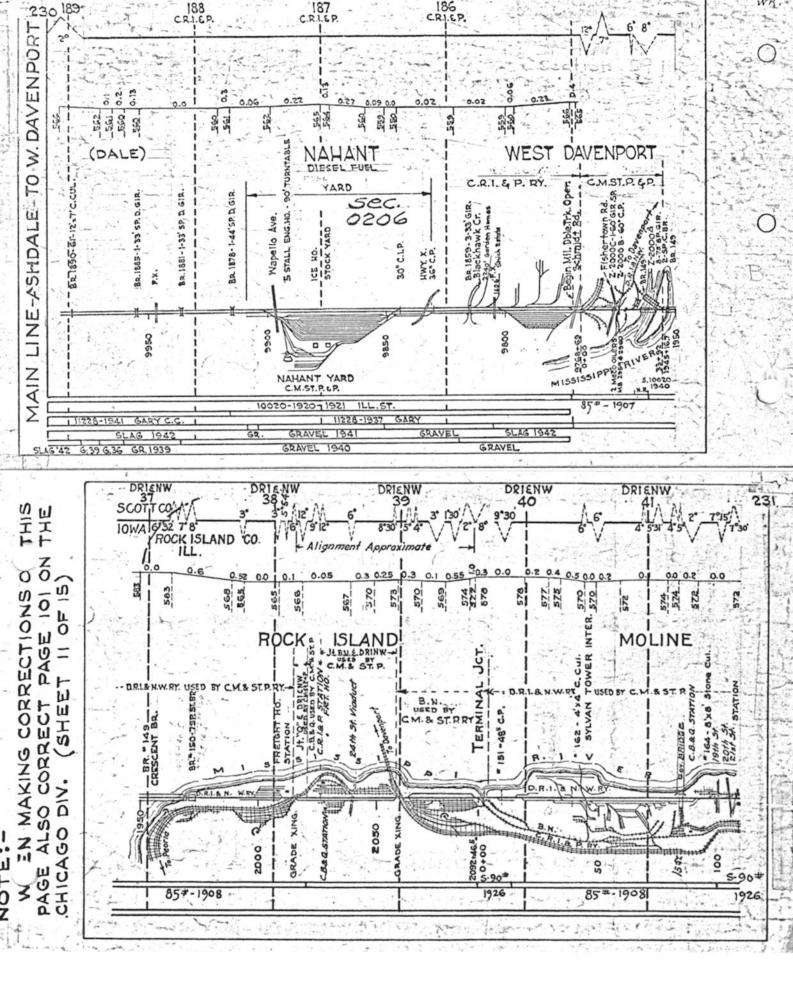

#### SCALES

1" = 4000"

(Horizontal Scale for Profile, Alignment, Tracks & Charts. Vertical Scale for Profile.

1, = 500,

Numbers on Grade Lines are % Gradients

Elevations are in feet above sea level for Top of Rail.

Numbers on track diagram (for example 2550 & 2600) indicate Profile Stations.

Bridges shown by over all dimensions. Culverts shown by inside dimensions.