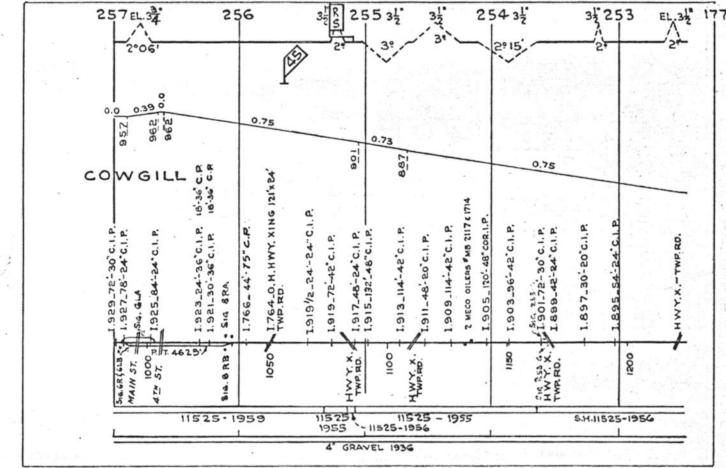

#### SCALES

1" = 4000"

(Horizontal Scale for Profile, Alignment, Tracks & Charts. Vertical Scale for Profile.

1, = 500,

Numbers on Grade Lines are % Gradients

Elevations are in feet above sea level for Top of Rail.

Numbers on track diagram (for example 2550 & 2600) indicate Profile Stations.

Bridges shown by over all dimensions. Culverts shown by inside dimensions.

#### BRIDGES

ST. BR. = STEEL BRIDGE
GIR. = STEEL GIRDER
ARCH = CONCRETE ARCH

S. ARCH = STONE ARCH

PILE BR. = PILE BRIDGE OR TRESTLE

C. PILE BR. = CONCRETE PILE BRIDGE

CR. B. D. BR. = CREOSOTED BALLAST DECK TRESTLE

### CULVERTS

C.Cul. = CONCRETE CULVERT

C.P. = CONCRETE PIPE CULVERT
C.I.P. = CAST IRON PIPE CULVERT

T. CUL. = TIMBER CULVERT VIT. P. = VITRIFIED PIPE

COR. P. = CORRUGATED IRON PIPE