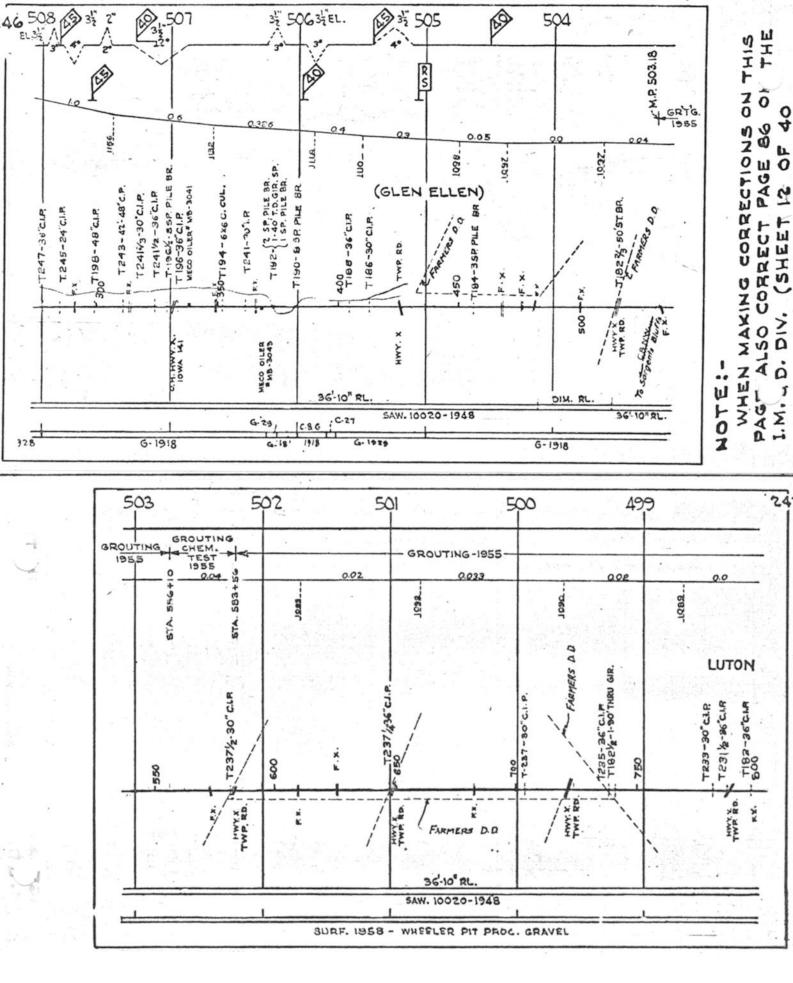

#### SCALES

1" = 4000"

(Horizontal Scale for Profile, Alignment, Tracks & Charts. Vertical Scale for Profile.

1, = 500,

Numbers on Grade Lines are % Gradients

Elevations are in feet above sea level for Top of Rail.

Numbers on track diagram (for example 2550 & 2600) indicate Profile Stations.

Bridges shown by over all dimensions. Culverts shown by inside dimensions.

#### BRIDGES

ST. BR. = STEEL BRIDGE
GIR. = STEEL GIRDER
ARCH = CONCRETE ARCH

S. ARCH = STONE ARCH

PILE BR. = PILE BRIDGE OR TRESTLE

C. PILE BR. = CONCRETE PILE BRIDGE

CR. B. D. BR. = CREOSOTED BALLAST DECK TRESTLE

### CULVERTS

C.Cul. = CONCRETE CULVERT

C.P. = CONCRETE PIPE CULVERT
C.I.P. = CAST IRON PIPE CULVERT

T. CUL. = TIMBER CULVERT VIT. P. = VITRIFIED PIPE

COR. P. = CORRUGATED IRON PIPE