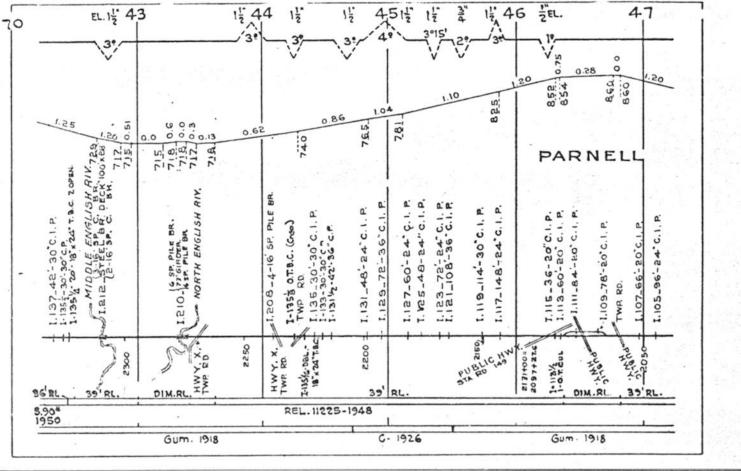

# CONDENSED PROFILE

IOWA DIVISION

OFFICE OF VICE PRES.-CHIEF ENGR. CHICAGO, ILL.

#### SCALES

1" = 4000"

(Horizontal Scale for Profile, Alignment, Tracks & Charts. Vertical Scale for Profile.

1, = 500,

Numbers on Grade Lines are % Gradients

Elevations are in feet above sea level for Top of Rail.

Numbers on track diagram (for example 2550 & 2600) indicate Profile Stations.

Bridges shown by over all dimensions. Culverts shown by inside dimensions.

#### BRIDGES

ST. BR. = STEEL BRIDGE
GIR. = STEEL GIRDER
ARCH = CONCRETE ARCH

S. ARCH = STONE ARCH

PILE BR. = PILE BRIDGE OR TRESTLE

C. PILE BR. = CONCRETE PILE BRIDGE

CR. B. D. BR. = CREOSOTED BALLAST DECK TRESTLE

### CULVERTS

C.Cul. = CONCRETE CULVERT

C.P. = CONCRETE PIPE CULVERT
C.I.P. = CAST IRON PIPE CULVERT

T. CUL. = TIMBER CULVERT VIT. P. = VITRIFIED PIPE

COR. P. = CORRUGATED IRON PIPE