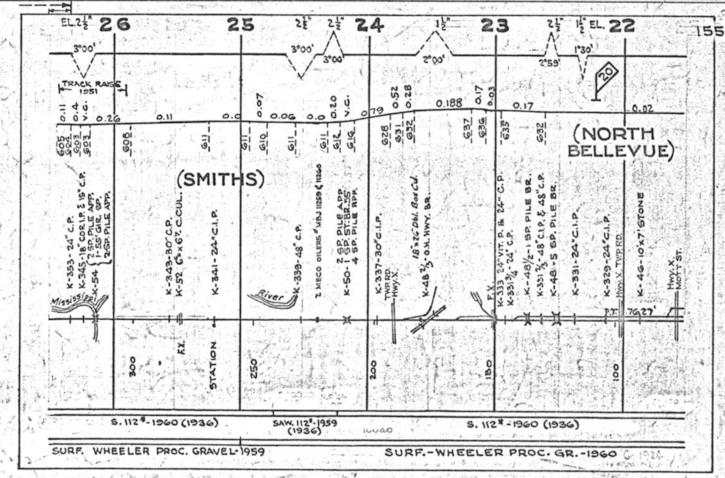

#### SCALES

1" = 4000"

(Horizontal Scale for Profile, Alignment, Tracks & Charts. Vertical Scale for Profile.

1, = 500,

Numbers on Grade Lines are % Gradients

Elevations are in feet above sea level for Top of Rail.

Numbers on track diagram (for example 2550 & 2600) indicate Profile Stations.

Bridges shown by over all dimensions. Culverts shown by inside dimensions.

#### BRIDGES

ST. BR. = STEEL BRIDGE
GIR. = STEEL GIRDER
ARCH = CONCRETE ARCH

S. ARCH = STONE ARCH

PILE BR. = PILE BRIDGE OR TRESTLE

C. PILE BR. = CONCRETE PILE BRIDGE

CR. B. D. BR. = CREOSOTED BALLAST DECK TRESTLE

### CULVERTS

C.Cul. = CONCRETE CULVERT

C.P. = CONCRETE PIPE CULVERT
C.I.P. = CAST IRON PIPE CULVERT

T. CUL. = TIMBER CULVERT VIT. P. = VITRIFIED PIPE

COR. P. = CORRUGATED IRON PIPE