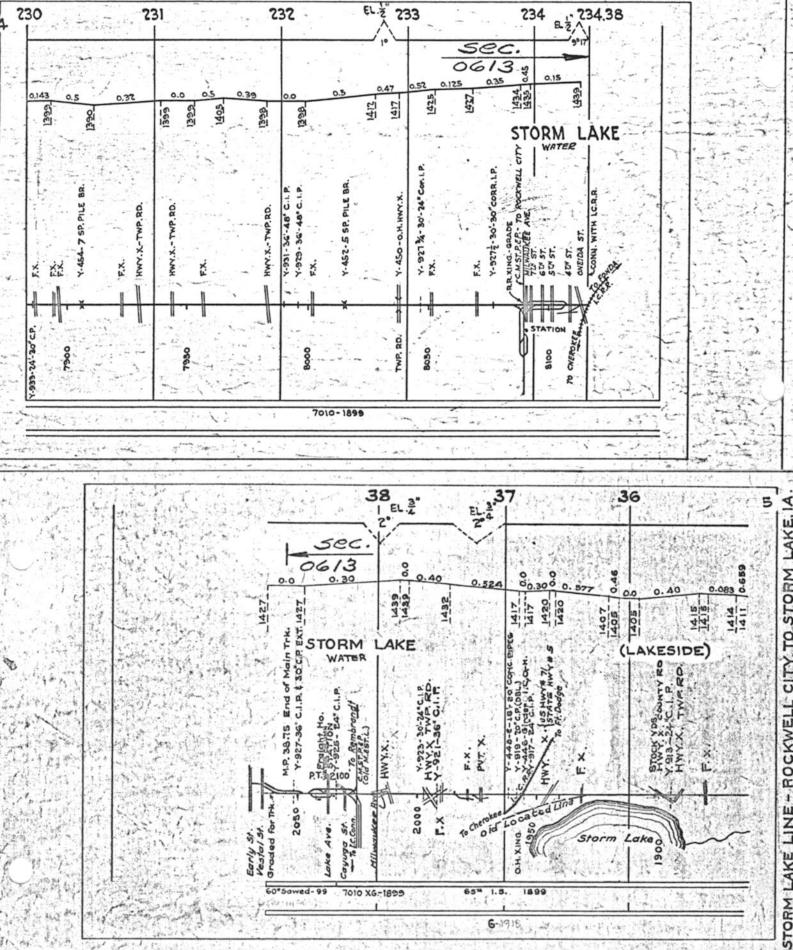

#### SCALES

1" = 4000"

(Horizontal Scale for Profile, Alignment, Tracks & Charts. Vertical Scale for Profile.

1, = 500,

Numbers on Grade Lines are % Gradients

Elevations are in feet above sea level for Top of Rail.

Numbers on track diagram (for example 2550 & 2600) indicate Profile Stations.

Bridges shown by over all dimensions. Culverts shown by inside dimensions.

#### BRIDGES

ST. BR. = STEEL BRIDGE
GIR. = STEEL GIRDER
ARCH = CONCRETE ARCH

S. ARCH = STONE ARCH

PILE BR. = PILE BRIDGE OR TRESTLE

C. PILE BR. = CONCRETE PILE BRIDGE

CR. B. D. BR. = CREOSOTED BALLAST DECK TRESTLE

### CULVERTS

C.Cul. = CONCRETE CULVERT

C.P. = CONCRETE PIPE CULVERT
C.I.P. = CAST IRON PIPE CULVERT

T. CUL. = TIMBER CULVERT VIT. P. = VITRIFIED PIPE

COR. P. = CORRUGATED IRON PIPE