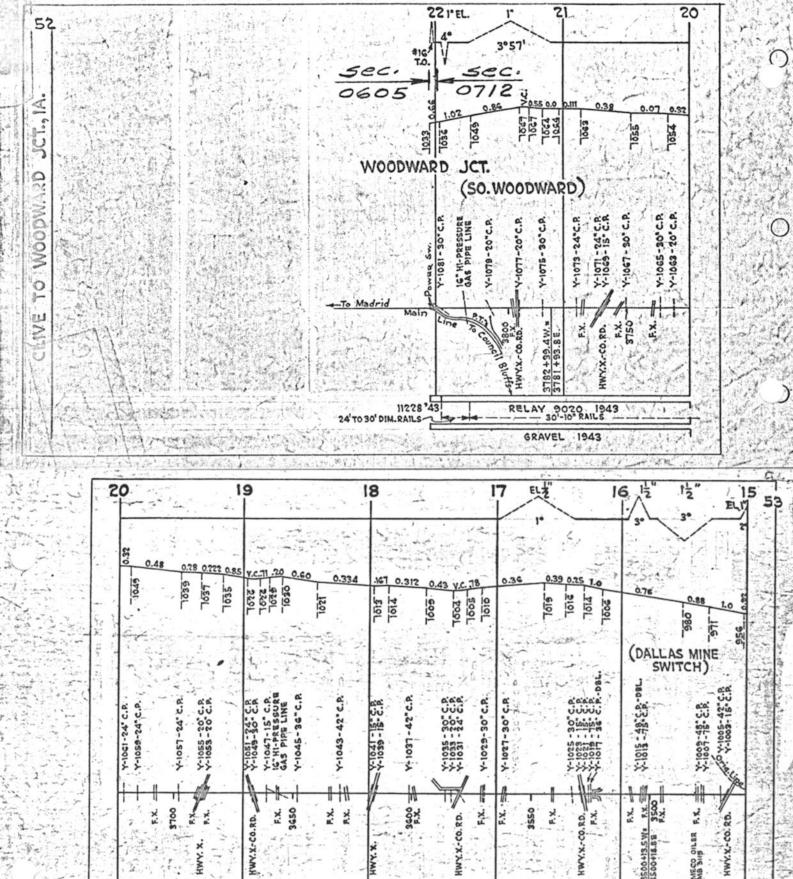

#### SCALES

1" = 4000"

(Horizontal Scale for Profile, Alignment, Tracks & Charts. Vertical Scale for Profile.

1, = 500,

Numbers on Grade Lines are % Gradients

Elevations are in feet above sea level for Top of Rail.

Numbers on track diagram (for example 2550 & 2600) indicate Profile Stations.

Bridges shown by over all dimensions. Culverts shown by inside dimensions.

#### BRIDGES

ST. BR. = STEEL BRIDGE
GIR. = STEEL GIRDER
ARCH = CONCRETE ARCH

S. ARCH = STONE ARCH

PILE BR. = PILE BRIDGE OR TRESTLE

C. PILE BR. = CONCRETE PILE BRIDGE

CR. B. D. BR. = CREOSOTED BALLAST DECK TRESTLE

### CULVERTS

C.Cul. = CONCRETE CULVERT

C.P. = CONCRETE PIPE CULVERT
C.I.P. = CAST IRON PIPE CULVERT

T. CUL. = TIMBER CULVERT VIT. P. = VITRIFIED PIPE

COR. P. = CORRUGATED IRON PIPE