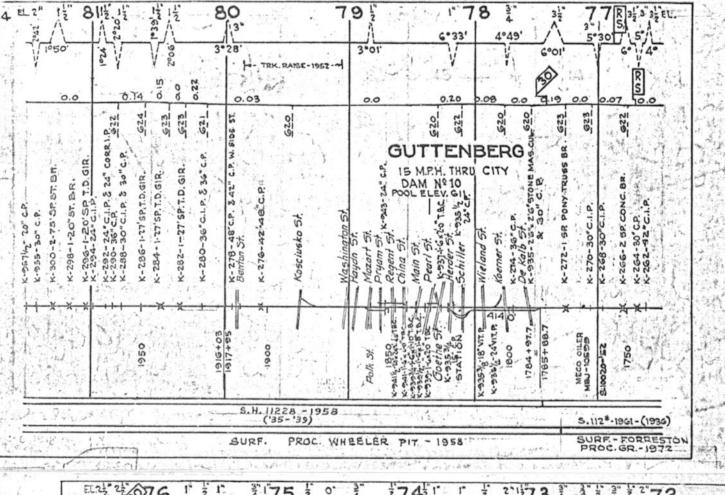

#### SCALES

1" = 4000"

(Horizontal Scale for Profile, Alignment, Tracks & Charts. Vertical Scale for Profile.

1, = 500,

Numbers on Grade Lines are % Gradients

Elevations are in feet above sea level for Top of Rail.

Numbers on track diagram (for example 2550 & 2600) indicate Profile Stations.

Bridges shown by over all dimensions. Culverts shown by inside dimensions.

#### BRIDGES

ST. BR. = STEEL BRIDGE
GIR. = STEEL GIRDER
ARCH = CONCRETE ARCH

S. ARCH = STONE ARCH

PILE BR. = PILE BRIDGE OR TRESTLE

C. PILE BR. = CONCRETE PILE BRIDGE

CR. B. D. BR. = CREOSOTED BALLAST DECK TRESTLE

### CULVERTS

C.Cul. = CONCRETE CULVERT

C.P. = CONCRETE PIPE CULVERT
C.I.P. = CAST IRON PIPE CULVERT

T. CUL. = TIMBER CULVERT VIT. P. = VITRIFIED PIPE

COR. P. = CORRUGATED IRON PIPE