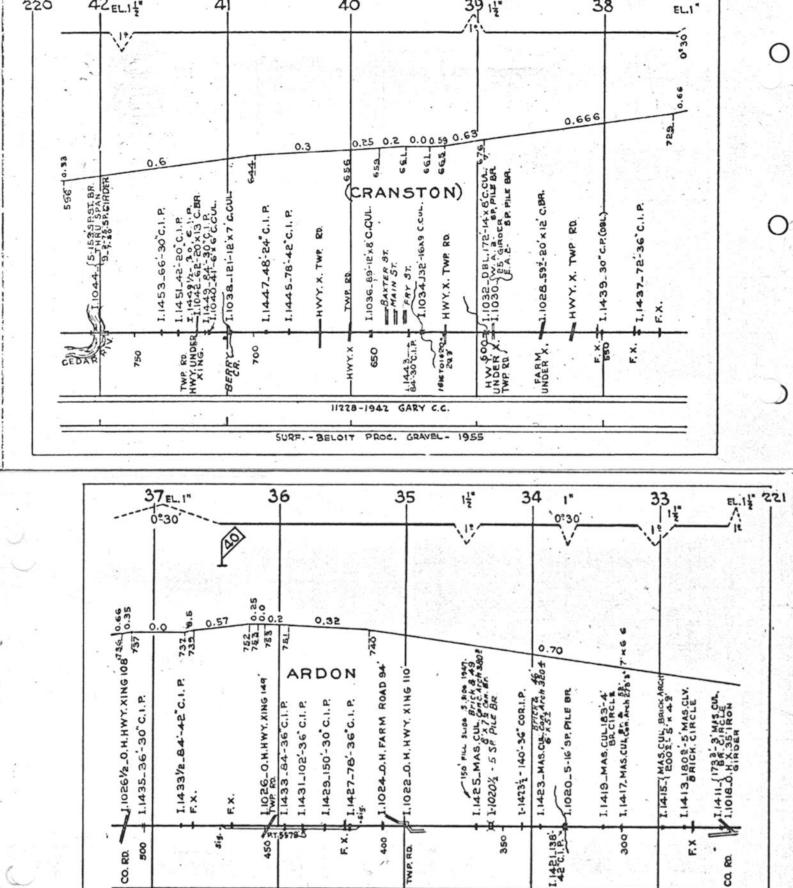

#### SCALES

1" = 4000"

(Horizontal Scale for Profile, Alignment, Tracks & Charts. Vertical Scale for Profile.

1, = 500,

Numbers on Grade Lines are % Gradients

Elevations are in feet above sea level for Top of Rail.

Numbers on track diagram (for example 2550 & 2600) indicate Profile Stations.

Bridges shown by over all dimensions. Culverts shown by inside dimensions.

#### BRIDGES

ST. BR. = STEEL BRIDGE
GIR. = STEEL GIRDER
ARCH = CONCRETE ARCH

S. ARCH = STONE ARCH

PILE BR. = PILE BRIDGE OR TRESTLE

C. PILE BR. = CONCRETE PILE BRIDGE

CR. B. D. BR. = CREOSOTED BALLAST DECK TRESTLE

### CULVERTS

C.Cul. = CONCRETE CULVERT

C.P. = CONCRETE PIPE CULVERT
C.I.P. = CAST IRON PIPE CULVERT

T. CUL. = TIMBER CULVERT VIT. P. = VITRIFIED PIPE

COR. P. = CORRUGATED IRON PIPE