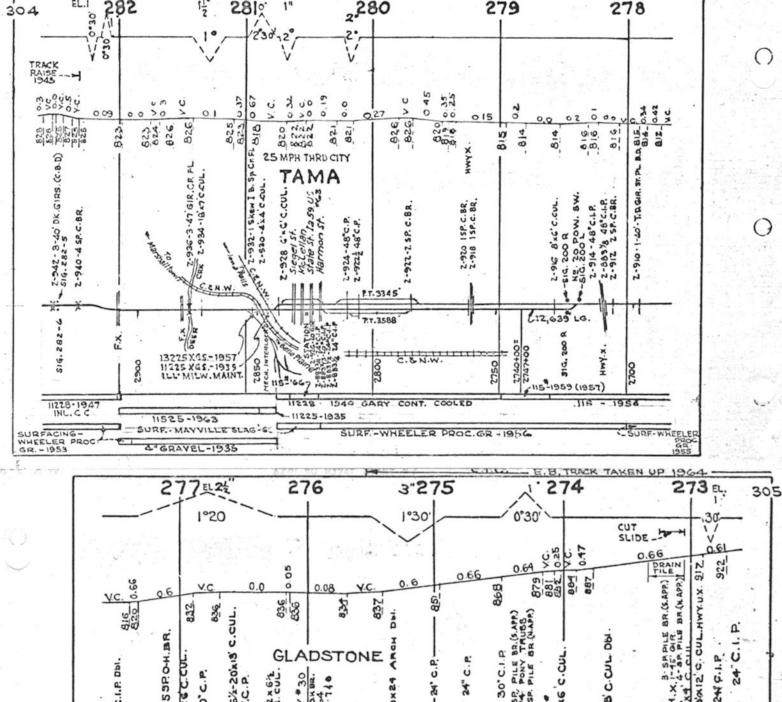

#### SCALES

1" = 4000"

(Horizontal Scale for Profile, Alignment, Tracks & Charts. Vertical Scale for Profile.

1, = 500,

Numbers on Grade Lines are % Gradients

Elevations are in feet above sea level for Top of Rail.

Numbers on track diagram (for example 2550 & 2600) indicate Profile Stations.

Bridges shown by over all dimensions. Culverts shown by inside dimensions.