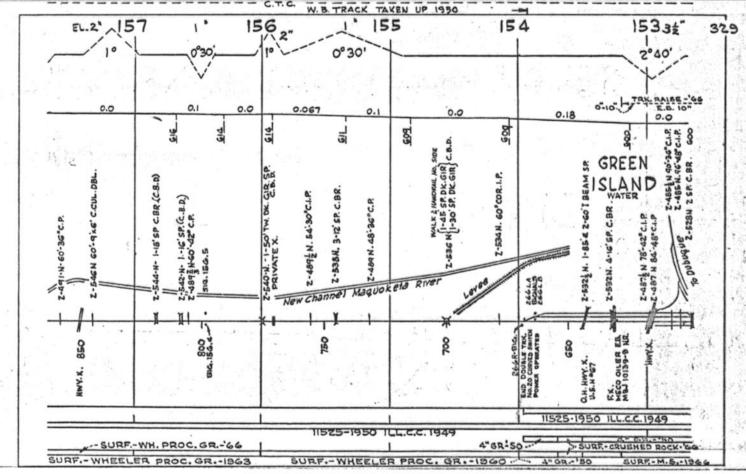

# CONDENSED PROFILE

IOWA DIVISION

OFFICE OF VICE PRES.-CHIEF ENGR. CHICAGO, ILL.

#### SCALES

1" = 4000"

(Horizontal Scale for Profile, Alignment, Tracks & Charts. Vertical Scale for Profile.

1, = 500,

Numbers on Grade Lines are % Gradients

Elevations are in feet above sea level for Top of Rail.

Numbers on track diagram (for example 2550 & 2600) indicate Profile Stations.

Bridges shown by over all dimensions. Culverts shown by inside dimensions.

#### BRIDGES

ST. BR. = STEEL BRIDGE
GIR. = STEEL GIRDER
ARCH = CONCRETE ARCH

S. ARCH = STONE ARCH

PILE BR. = PILE BRIDGE OR TRESTLE

C. PILE BR. = CONCRETE PILE BRIDGE

CR. B. D. BR. = CREOSOTED BALLAST DECK TRESTLE

### CULVERTS

C.Cul. = CONCRETE CULVERT

C.P. = CONCRETE PIPE CULVERT
C.I.P. = CAST IRON PIPE CULVERT

T. CUL. = TIMBER CULVERT VIT. P. = VITRIFIED PIPE

COR. P. = CORRUGATED IRON PIPE