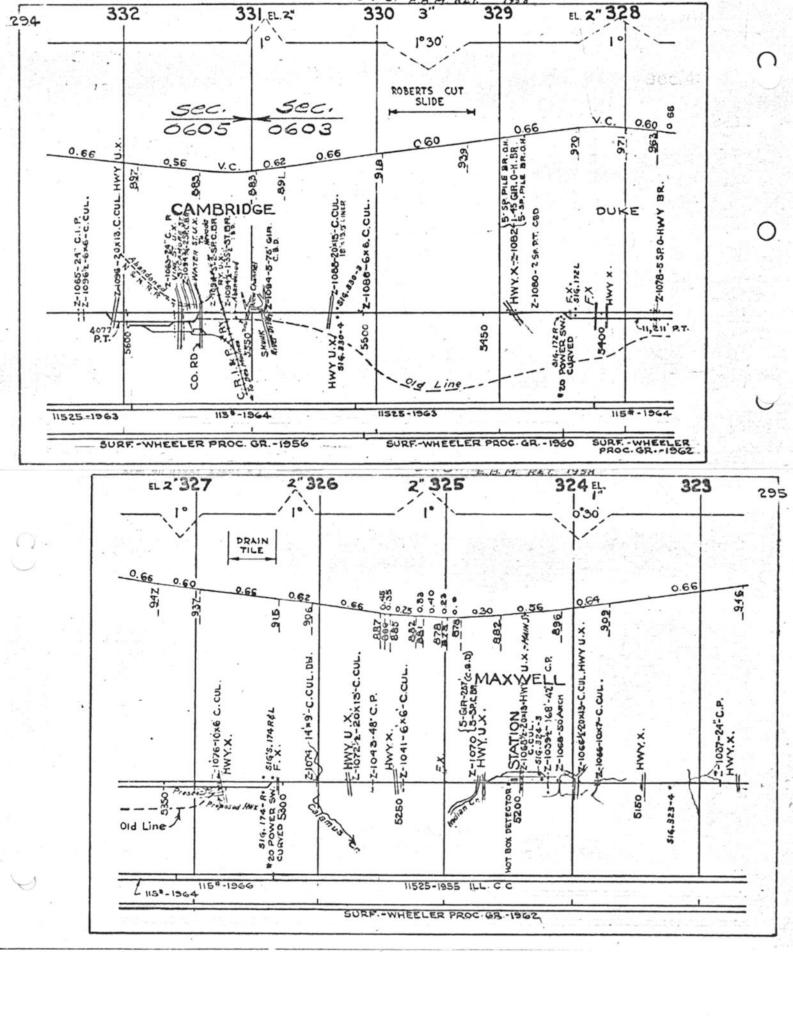

#### SCALES

1" = 4000"

(Horizontal Scale for Profile, Alignment, Tracks & Charts. Vertical Scale for Profile.

1, = 500,

Numbers on Grade Lines are % Gradients

Elevations are in feet above sea level for Top of Rail.

Numbers on track diagram (for example 2550 & 2600) indicate Profile Stations.

Bridges shown by over all dimensions. Culverts shown by inside dimensions.

#### BRIDGES

ST. BR. = STEEL BRIDGE
GIR. = STEEL GIRDER
ARCH = CONCRETE ARCH

S. ARCH = STONE ARCH

PILE BR. = PILE BRIDGE OR TRESTLE

C. PILE BR. = CONCRETE PILE BRIDGE

CR. B. D. BR. = CREOSOTED BALLAST DECK TRESTLE

### CULVERTS

C.Cul. = CONCRETE CULVERT

C.P. = CONCRETE PIPE CULVERT
C.I.P. = CAST IRON PIPE CULVERT

T. CUL. = TIMBER CULVERT VIT. P. = VITRIFIED PIPE

COR. P. = CORRUGATED IRON PIPE