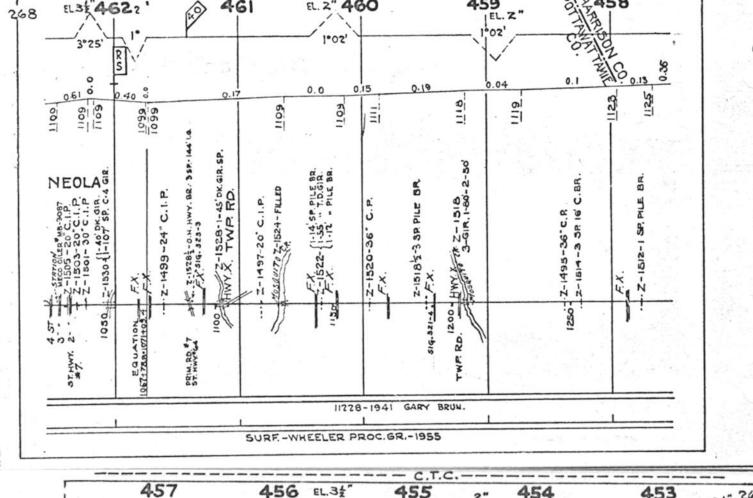

#### SCALES

1" = 4000"

(Horizontal Scale for Profile, Alignment, Tracks & Charts. Vertical Scale for Profile.

1, = 500,

Numbers on Grade Lines are % Gradients

Elevations are in feet above sea level for Top of Rail.

Numbers on track diagram (for example 2550 & 2600) indicate Profile Stations.

Bridges shown by over all dimensions. Culverts shown by inside dimensions.

#### BRIDGES

ST. BR. = STEEL BRIDGE
GIR. = STEEL GIRDER
ARCH = CONCRETE ARCH

S. ARCH = STONE ARCH

PILE BR. = PILE BRIDGE OR TRESTLE

C. PILE BR. = CONCRETE PILE BRIDGE

CR. B. D. BR. = CREOSOTED BALLAST DECK TRESTLE

### CULVERTS

C.Cul. = CONCRETE CULVERT

C.P. = CONCRETE PIPE CULVERT
C.I.P. = CAST IRON PIPE CULVERT

T. CUL. = TIMBER CULVERT VIT. P. = VITRIFIED PIPE

COR. P. = CORRUGATED IRON PIPE