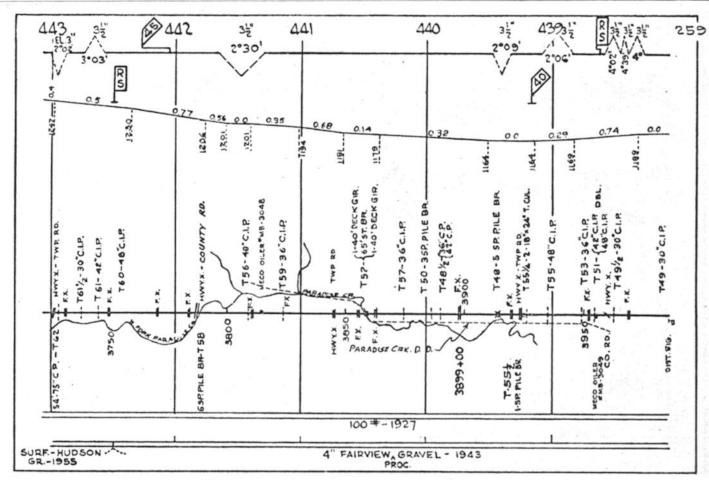

#### SCALES

1" = 4000"

(Horizontal Scale for Profile, Alignment, Tracks & Charts. Vertical Scale for Profile.

1, = 500,

Numbers on Grade Lines are % Gradients

Elevations are in feet above sea level for Top of Rail.

Numbers on track diagram (for example 2550 & 2600) indicate Profile Stations.

Bridges shown by over all dimensions. Culverts shown by inside dimensions.

#### BRIDGES

ST. BR. = STEEL BRIDGE
GIR. = STEEL GIRDER
ARCH = CONCRETE ARCH

S. ARCH = STONE ARCH

PILE BR. = PILE BRIDGE OR TRESTLE

C. PILE BR. = CONCRETE PILE BRIDGE

CR. B. D. BR. = CREOSOTED BALLAST DECK TRESTLE

### CULVERTS

C.Cul. = CONCRETE CULVERT

C.P. = CONCRETE PIPE CULVERT
C.I.P. = CAST IRON PIPE CULVERT

T. CUL. = TIMBER CULVERT VIT. P. = VITRIFIED PIPE

COR. P. = CORRUGATED IRON PIPE