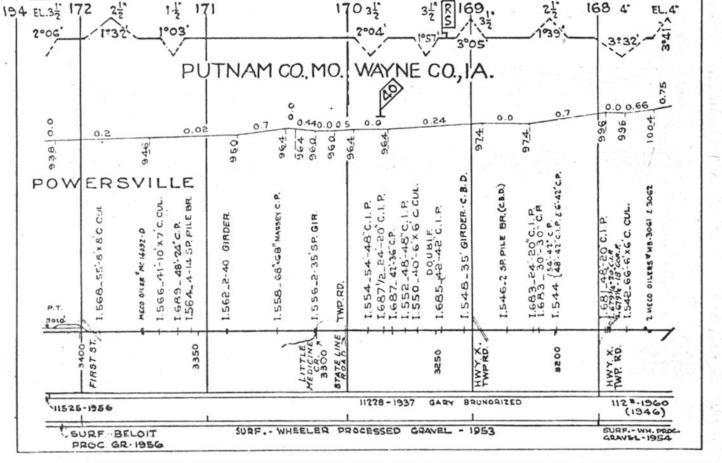

#### SCALES

1" = 4000"

(Horizontal Scale for Profile, Alignment, Tracks & Charts. Vertical Scale for Profile.

1, = 500,

Numbers on Grade Lines are % Gradients

Elevations are in feet above sea level for Top of Rail.

Numbers on track diagram (for example 2550 & 2600) indicate Profile Stations.

Bridges shown by over all dimensions. Culverts shown by inside dimensions.

#### BRIDGES

ST. BR. = STEEL BRIDGE
GIR. = STEEL GIRDER
ARCH = CONCRETE ARCH

S. ARCH = STONE ARCH

PILE BR. = PILE BRIDGE OR TRESTLE

C. PILE BR. = CONCRETE PILE BRIDGE

CR. B. D. BR. = CREOSOTED BALLAST DECK TRESTLE

### CULVERTS

C.Cul. = CONCRETE CULVERT

C.P. = CONCRETE PIPE CULVERT
C.I.P. = CAST IRON PIPE CULVERT

T. CUL. = TIMBER CULVERT VIT. P. = VITRIFIED PIPE

COR. P. = CORRUGATED IRON PIPE