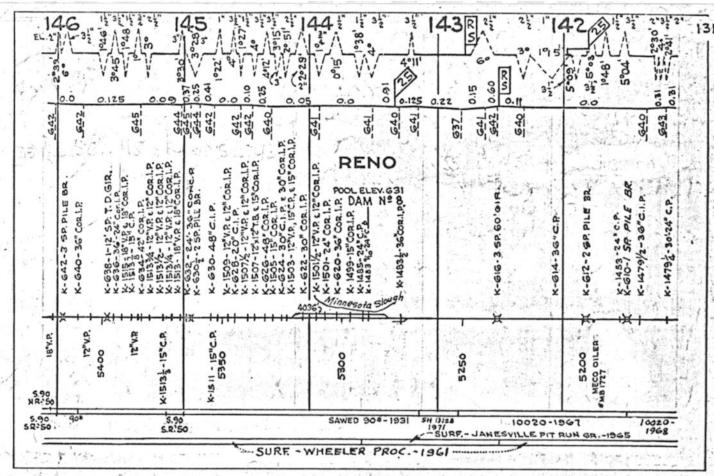

#### SCALES

1" = 4000"

(Horizontal Scale for Profile, Alignment, Tracks & Charts. Vertical Scale for Profile.

1, = 500,

Numbers on Grade Lines are % Gradients

Elevations are in feet above sea level for Top of Rail.

Numbers on track diagram (for example 2550 & 2600) indicate Profile Stations.

Bridges shown by over all dimensions. Culverts shown by inside dimensions.

#### BRIDGES

ST. BR. = STEEL BRIDGE
GIR. = STEEL GIRDER
ARCH = CONCRETE ARCH

S. ARCH = STONE ARCH

PILE BR. = PILE BRIDGE OR TRESTLE

C. PILE BR. = CONCRETE PILE BRIDGE

CR. B. D. BR. = CREOSOTED BALLAST DECK TRESTLE

### CULVERTS

C.Cul. = CONCRETE CULVERT

C.P. = CONCRETE PIPE CULVERT
C.I.P. = CAST IRON PIPE CULVERT

T. CUL. = TIMBER CULVERT VIT. P. = VITRIFIED PIPE

COR. P. = CORRUGATED IRON PIPE