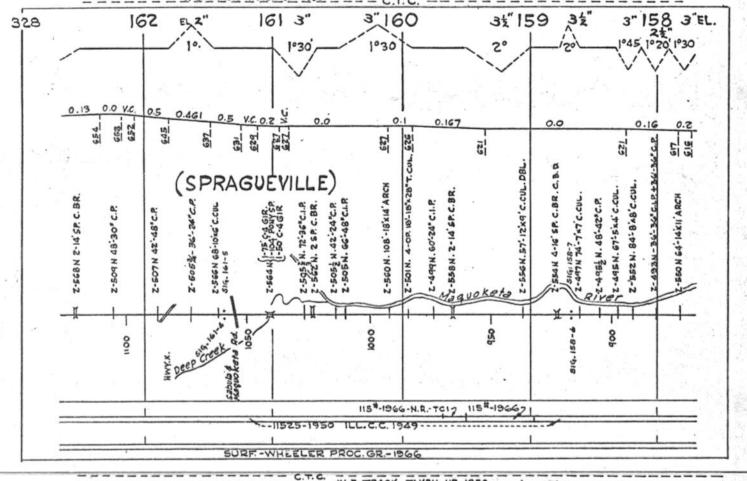

# CONDENSED PROFILE

IOWA DIVISION

OFFICE OF VICE PRES.-CHIEF ENGR. CHICAGO, ILL.

#### SCALES

1" = 4000"

(Horizontal Scale for Profile, Alignment, Tracks & Charts. Vertical Scale for Profile.

1, = 500,

Numbers on Grade Lines are % Gradients

Elevations are in feet above sea level for Top of Rail.

Numbers on track diagram (for example 2550 & 2600) indicate Profile Stations.

Bridges shown by over all dimensions. Culverts shown by inside dimensions.

#### BRIDGES

ST. BR. = STEEL BRIDGE
GIR. = STEEL GIRDER
ARCH = CONCRETE ARCH

S. ARCH = STONE ARCH

PILE BR. = PILE BRIDGE OR TRESTLE

C. PILE BR. = CONCRETE PILE BRIDGE

CR. B. D. BR. = CREOSOTED BALLAST DECK TRESTLE

### CULVERTS

C.Cul. = CONCRETE CULVERT

C.P. = CONCRETE PIPE CULVERT
C.I.P. = CAST IRON PIPE CULVERT

T. CUL. = TIMBER CULVERT VIT. P. = VITRIFIED PIPE

COR. P. = CORRUGATED IRON PIPE