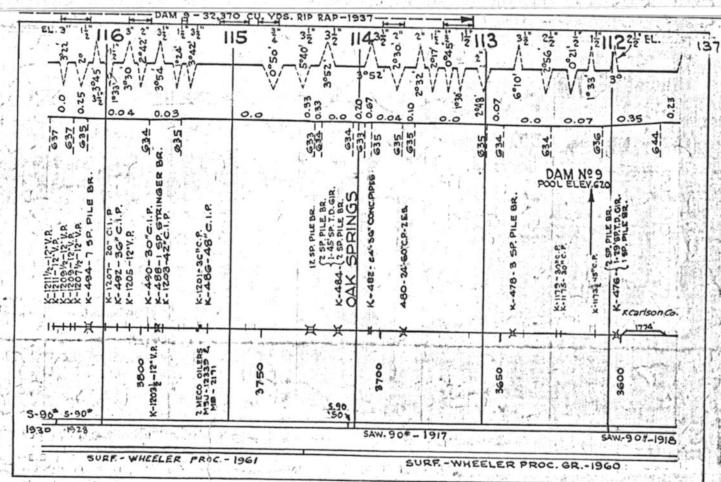

#### SCALES

1" = 4000"

(Horizontal Scale for Profile, Alignment, Tracks & Charts. Vertical Scale for Profile.

1, = 500,

Numbers on Grade Lines are % Gradients

Elevations are in feet above sea level for Top of Rail.

Numbers on track diagram (for example 2550 & 2600) indicate Profile Stations.

Bridges shown by over all dimensions. Culverts shown by inside dimensions.

#### BRIDGES

ST. BR. = STEEL BRIDGE
GIR. = STEEL GIRDER
ARCH = CONCRETE ARCH

S. ARCH = STONE ARCH

PILE BR. = PILE BRIDGE OR TRESTLE

C. PILE BR. = CONCRETE PILE BRIDGE

CR. B. D. BR. = CREOSOTED BALLAST DECK TRESTLE

### CULVERTS

C.Cul. = CONCRETE CULVERT

C.P. = CONCRETE PIPE CULVERT
C.I.P. = CAST IRON PIPE CULVERT

T. CUL. = TIMBER CULVERT VIT. P. = VITRIFIED PIPE

COR. P. = CORRUGATED IRON PIPE