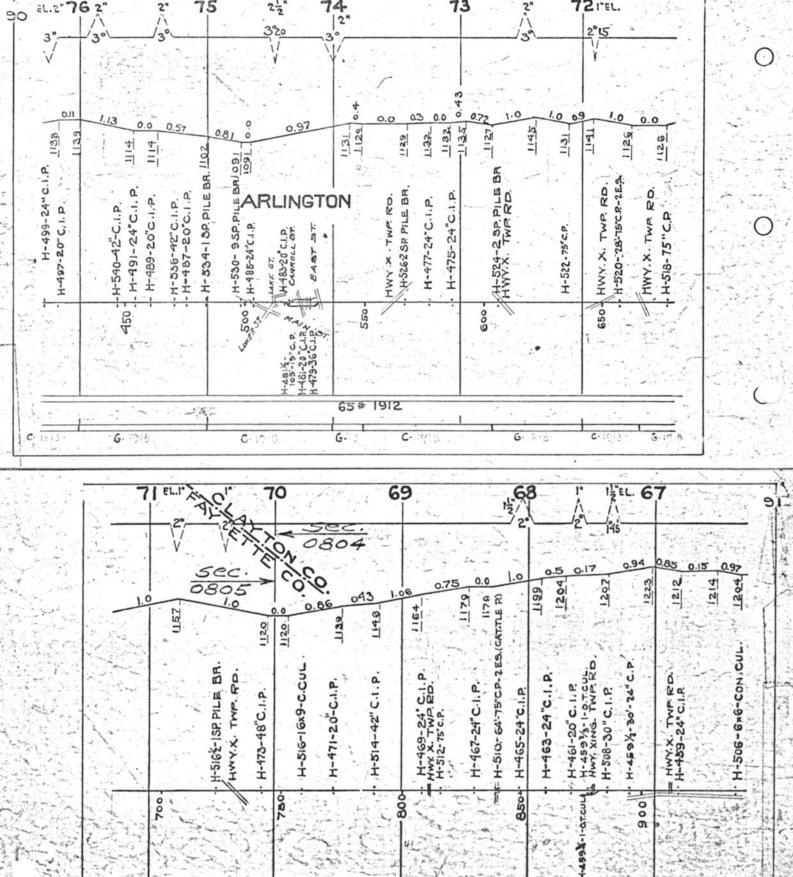

#### SCALES

1" = 4000"

(Horizontal Scale for Profile, Alignment, Tracks & Charts. Vertical Scale for Profile.

1, = 500,

Numbers on Grade Lines are % Gradients

Elevations are in feet above sea level for Top of Rail.

Numbers on track diagram (for example 2550 & 2600) indicate Profile Stations.

Bridges shown by over all dimensions. Culverts shown by inside dimensions.

#### BRIDGES

ST. BR. = STEEL BRIDGE
GIR. = STEEL GIRDER
ARCH = CONCRETE ARCH

S. ARCH = STONE ARCH

PILE BR. = PILE BRIDGE OR TRESTLE

C. PILE BR. = CONCRETE PILE BRIDGE

CR. B. D. BR. = CREOSOTED BALLAST DECK TRESTLE

### CULVERTS

C.Cul. = CONCRETE CULVERT

C.P. = CONCRETE PIPE CULVERT
C.I.P. = CAST IRON PIPE CULVERT

T. CUL. = TIMBER CULVERT VIT. P. = VITRIFIED PIPE

COR. P. = CORRUGATED IRON PIPE