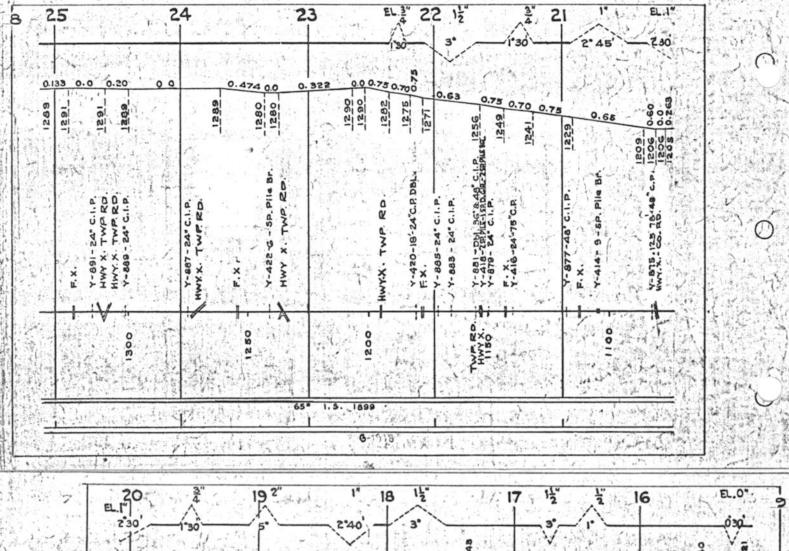

#### SCALES

1" = 4000"

(Horizontal Scale for Profile, Alignment, Tracks & Charts. Vertical Scale for Profile.

1, = 500,

Numbers on Grade Lines are % Gradients

Elevations are in feet above sea level for Top of Rail.

Numbers on track diagram (for example 2550 & 2600) indicate Profile Stations.

Bridges shown by over all dimensions. Culverts shown by inside dimensions.

#### BRIDGES

ST. BR. = STEEL BRIDGE
GIR. = STEEL GIRDER
ARCH = CONCRETE ARCH

S. ARCH = STONE ARCH

PILE BR. = PILE BRIDGE OR TRESTLE

C. PILE BR. = CONCRETE PILE BRIDGE

CR. B. D. BR. = CREOSOTED BALLAST DECK TRESTLE

### CULVERTS

C.Cul. = CONCRETE CULVERT

C.P. = CONCRETE PIPE CULVERT
C.I.P. = CAST IRON PIPE CULVERT

T. CUL. = TIMBER CULVERT VIT. P. = VITRIFIED PIPE

COR. P. = CORRUGATED IRON PIPE