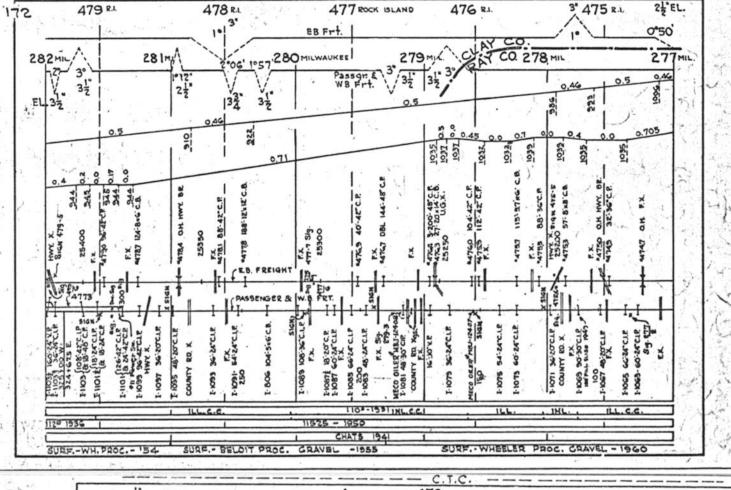

#### SCALES

1" = 4000"

(Horizontal Scale for Profile, Alignment, Tracks & Charts. Vertical Scale for Profile.

1, = 500,

Numbers on Grade Lines are % Gradients

Elevations are in feet above sea level for Top of Rail.

Numbers on track diagram (for example 2550 & 2600) indicate Profile Stations.

Bridges shown by over all dimensions. Culverts shown by inside dimensions.

#### BRIDGES

ST. BR. = STEEL BRIDGE
GIR. = STEEL GIRDER
ARCH = CONCRETE ARCH

S. ARCH = STONE ARCH

PILE BR. = PILE BRIDGE OR TRESTLE

C. PILE BR. = CONCRETE PILE BRIDGE

CR. B. D. BR. = CREOSOTED BALLAST DECK TRESTLE

### CULVERTS

C.Cul. = CONCRETE CULVERT

C.P. = CONCRETE PIPE CULVERT
C.I.P. = CAST IRON PIPE CULVERT

T. CUL. = TIMBER CULVERT VIT. P. = VITRIFIED PIPE

COR. P. = CORRUGATED IRON PIPE