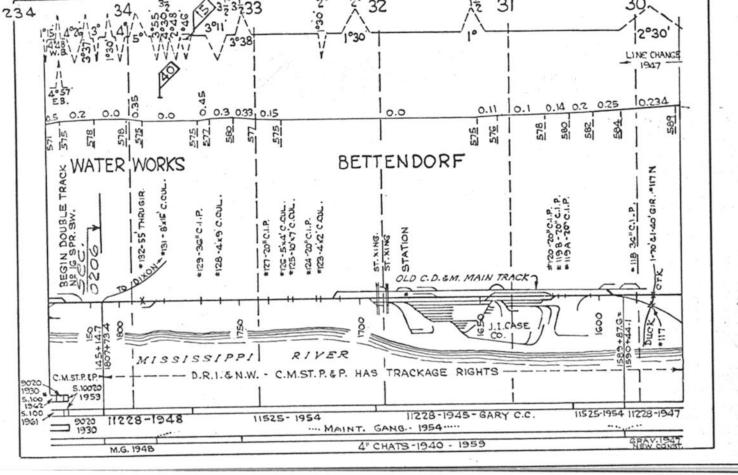

#### SCALES

1" = 4000"

(Horizontal Scale for Profile, Alignment, Tracks & Charts. Vertical Scale for Profile.

1, = 500,

Numbers on Grade Lines are % Gradients

Elevations are in feet above sea level for Top of Rail.

Numbers on track diagram (for example 2550 & 2600) indicate Profile Stations.

Bridges shown by over all dimensions. Culverts shown by inside dimensions.