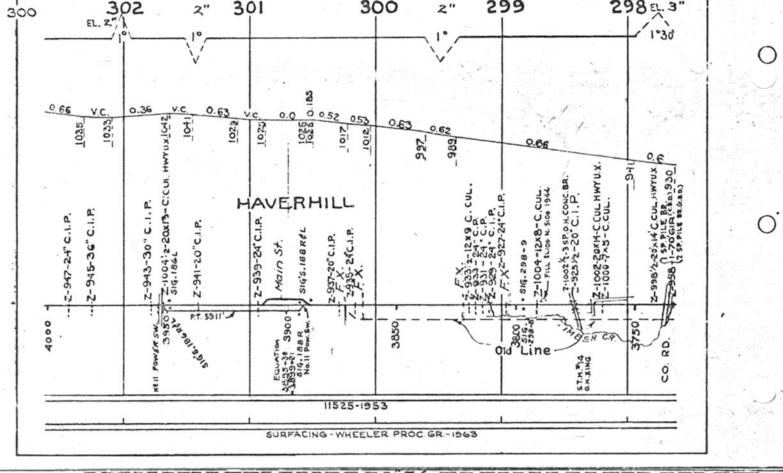

#### SCALES

1" = 4000"

(Horizontal Scale for Profile, Alignment, Tracks & Charts. Vertical Scale for Profile.

1, = 500,

Numbers on Grade Lines are % Gradients

Elevations are in feet above sea level for Top of Rail.

Numbers on track diagram (for example 2550 & 2600) indicate Profile Stations.

Bridges shown by over all dimensions. Culverts shown by inside dimensions.