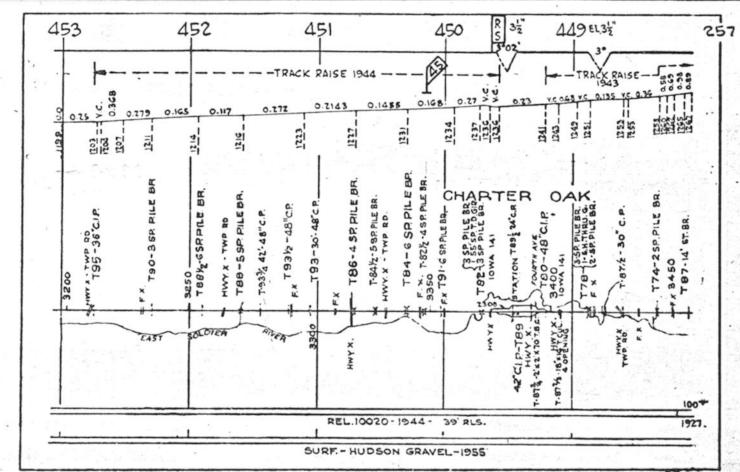

#### SCALES

1" = 4000"

(Horizontal Scale for Profile, Alignment, Tracks & Charts. Vertical Scale for Profile.

1, = 500,

Numbers on Grade Lines are % Gradients

Elevations are in feet above sea level for Top of Rail.

Numbers on track diagram (for example 2550 & 2600) indicate Profile Stations.

Bridges shown by over all dimensions. Culverts shown by inside dimensions.

#### BRIDGES

ST. BR. = STEEL BRIDGE
GIR. = STEEL GIRDER
ARCH = CONCRETE ARCH

S. ARCH = STONE ARCH

PILE BR. = PILE BRIDGE OR TRESTLE

C. PILE BR. = CONCRETE PILE BRIDGE

CR. B. D. BR. = CREOSOTED BALLAST DECK TRESTLE

### CULVERTS

C.Cul. = CONCRETE CULVERT

C.P. = CONCRETE PIPE CULVERT
C.I.P. = CAST IRON PIPE CULVERT

T. CUL. = TIMBER CULVERT VIT. P. = VITRIFIED PIPE

COR. P. = CORRUGATED IRON PIPE