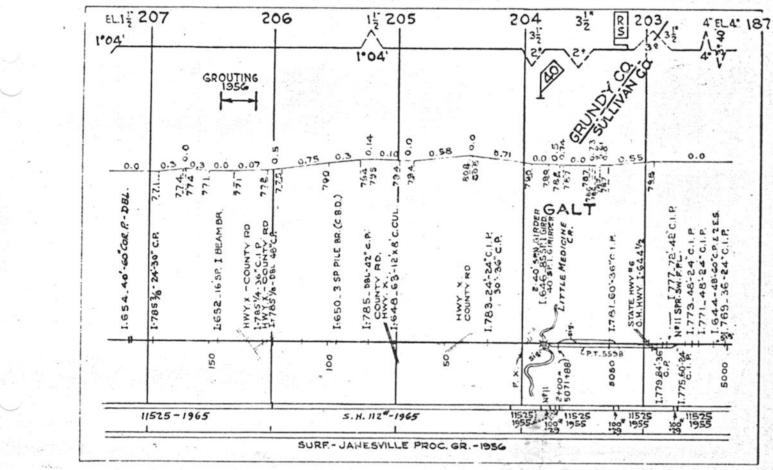

#### SCALES

1" = 4000"

(Horizontal Scale for Profile, Alignment, Tracks & Charts. Vertical Scale for Profile.

1, = 500,

Numbers on Grade Lines are % Gradients

Elevations are in feet above sea level for Top of Rail.

Numbers on track diagram (for example 2550 & 2600) indicate Profile Stations.

Bridges shown by over all dimensions. Culverts shown by inside dimensions.

#### BRIDGES

ST. BR. = STEEL BRIDGE
GIR. = STEEL GIRDER
ARCH = CONCRETE ARCH

S. ARCH = STONE ARCH

PILE BR. = PILE BRIDGE OR TRESTLE

C. PILE BR. = CONCRETE PILE BRIDGE

CR. B. D. BR. = CREOSOTED BALLAST DECK TRESTLE

### CULVERTS

C.Cul. = CONCRETE CULVERT

C.P. = CONCRETE PIPE CULVERT
C.I.P. = CAST IRON PIPE CULVERT

T. CUL. = TIMBER CULVERT VIT. P. = VITRIFIED PIPE

COR. P. = CORRUGATED IRON PIPE