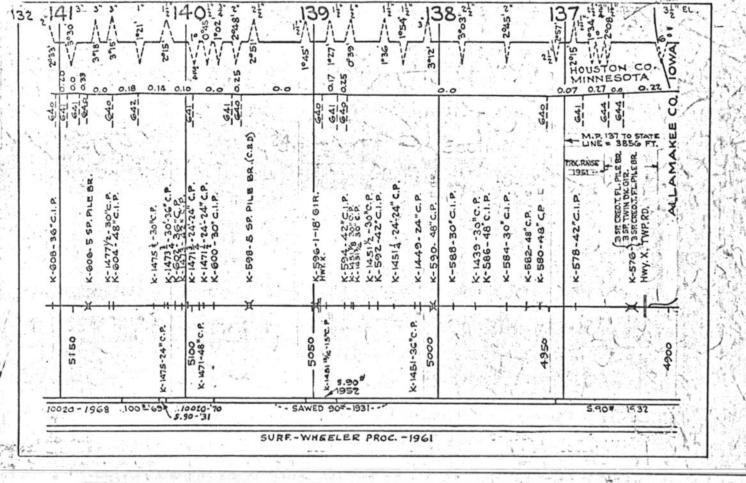

#### SCALES

1" = 4000"

(Horizontal Scale for Profile, Alignment, Tracks & Charts. Vertical Scale for Profile.

1, = 500,

Numbers on Grade Lines are % Gradients

Elevations are in feet above sea level for Top of Rail.

Numbers on track diagram (for example 2550 & 2600) indicate Profile Stations.

Bridges shown by over all dimensions. Culverts shown by inside dimensions.

#### BRIDGES

ST. BR. = STEEL BRIDGE
GIR. = STEEL GIRDER
ARCH = CONCRETE ARCH

S. ARCH = STONE ARCH

PILE BR. = PILE BRIDGE OR TRESTLE

C. PILE BR. = CONCRETE PILE BRIDGE

CR. B. D. BR. = CREOSOTED BALLAST DECK TRESTLE

### CULVERTS

C.Cul. = CONCRETE CULVERT

C.P. = CONCRETE PIPE CULVERT
C.I.P. = CAST IRON PIPE CULVERT

T. CUL. = TIMBER CULVERT VIT. P. = VITRIFIED PIPE

COR. P. = CORRUGATED IRON PIPE