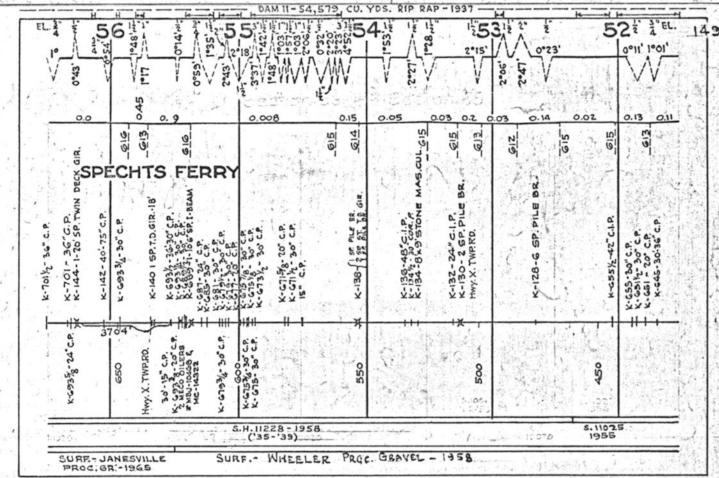

#### SCALES

1" = 4000"

(Horizontal Scale for Profile, Alignment, Tracks & Charts. Vertical Scale for Profile.

1, = 500,

Numbers on Grade Lines are % Gradients

Elevations are in feet above sea level for Top of Rail.

Numbers on track diagram (for example 2550 & 2600) indicate Profile Stations.

Bridges shown by over all dimensions. Culverts shown by inside dimensions.

#### BRIDGES

ST. BR. = STEEL BRIDGE
GIR. = STEEL GIRDER
ARCH = CONCRETE ARCH

S. ARCH = STONE ARCH

PILE BR. = PILE BRIDGE OR TRESTLE

C. PILE BR. = CONCRETE PILE BRIDGE

CR. B. D. BR. = CREOSOTED BALLAST DECK TRESTLE

### CULVERTS

C.Cul. = CONCRETE CULVERT

C.P. = CONCRETE PIPE CULVERT
C.I.P. = CAST IRON PIPE CULVERT

T. CUL. = TIMBER CULVERT VIT. P. = VITRIFIED PIPE

COR. P. = CORRUGATED IRON PIPE