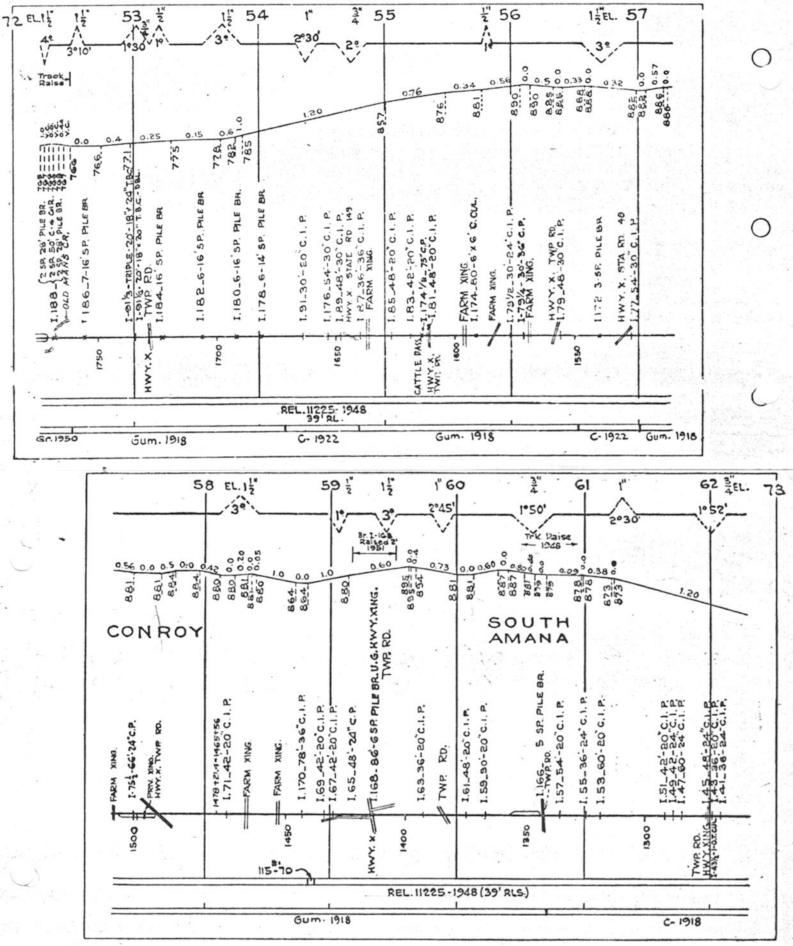

# CONDENSED PROFILE

IOWA DIVISION

OFFICE OF VICE PRES.-CHIEF ENGR. CHICAGO, ILL.

#### SCALES

1" = 4000"

(Horizontal Scale for Profile, Alignment, Tracks & Charts. Vertical Scale for Profile.

1, = 500,

Numbers on Grade Lines are % Gradients

Elevations are in feet above sea level for Top of Rail.

Numbers on track diagram (for example 2550 & 2600) indicate Profile Stations.

Bridges shown by over all dimensions. Culverts shown by inside dimensions.

#### BRIDGES

ST. BR. = STEEL BRIDGE
GIR. = STEEL GIRDER
ARCH = CONCRETE ARCH

S. ARCH = STONE ARCH

PILE BR. = PILE BRIDGE OR TRESTLE

C. PILE BR. = CONCRETE PILE BRIDGE

CR. B. D. BR. = CREOSOTED BALLAST DECK TRESTLE

### CULVERTS

C.Cul. = CONCRETE CULVERT

C.P. = CONCRETE PIPE CULVERT
C.I.P. = CAST IRON PIPE CULVERT

T. CUL. = TIMBER CULVERT VIT. P. = VITRIFIED PIPE

COR. P. = CORRUGATED IRON PIPE