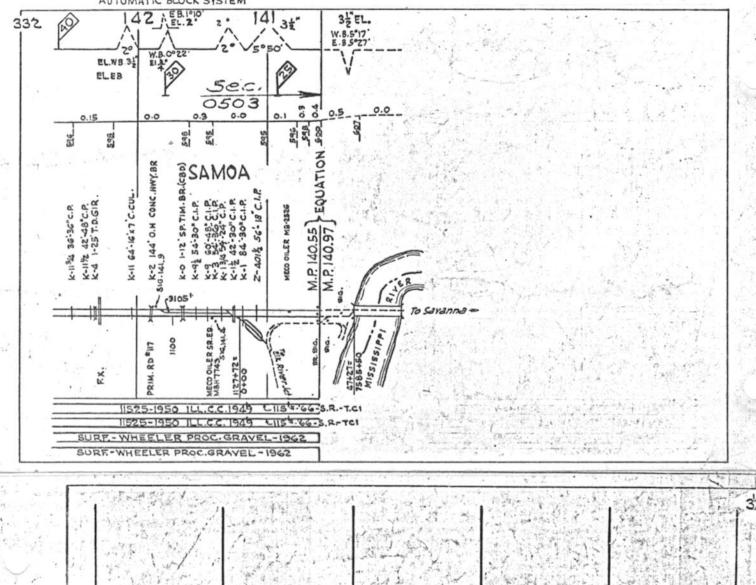

#### SCALES

1" = 4000"

(Horizontal Scale for Profile, Alignment, Tracks & Charts. Vertical Scale for Profile.

1, = 500,

Numbers on Grade Lines are % Gradients

Elevations are in feet above sea level for Top of Rail.

Numbers on track diagram (for example 2550 & 2600) indicate Profile Stations.

Bridges shown by over all dimensions. Culverts shown by inside dimensions.

#### BRIDGES

ST. BR. = STEEL BRIDGE
GIR. = STEEL GIRDER
ARCH = CONCRETE ARCH

S. ARCH = STONE ARCH

PILE BR. = PILE BRIDGE OR TRESTLE

C. PILE BR. = CONCRETE PILE BRIDGE

CR. B. D. BR. = CREOSOTED BALLAST DECK TRESTLE

### CULVERTS

C.Cul. = CONCRETE CULVERT

C.P. = CONCRETE PIPE CULVERT
C.I.P. = CAST IRON PIPE CULVERT

T. CUL. = TIMBER CULVERT VIT. P. = VITRIFIED PIPE

COR. P. = CORRUGATED IRON PIPE