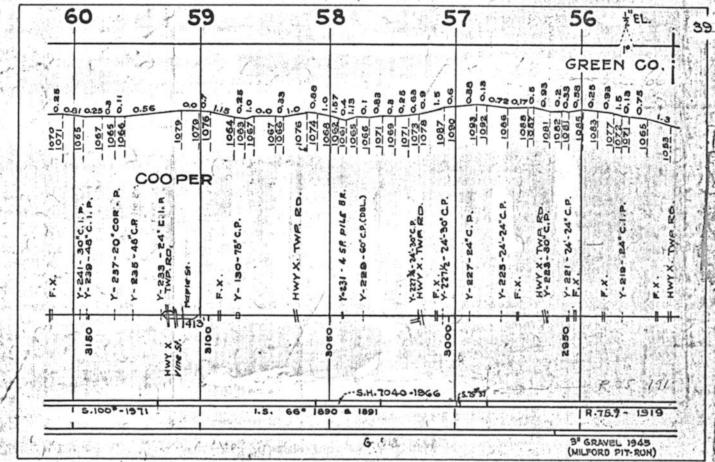

#### SCALES

1" = 4000"

(Horizontal Scale for Profile, Alignment, Tracks & Charts. Vertical Scale for Profile.

1, = 500,

Numbers on Grade Lines are % Gradients

Elevations are in feet above sea level for Top of Rail.

Numbers on track diagram (for example 2550 & 2600) indicate Profile Stations.

Bridges shown by over all dimensions. Culverts shown by inside dimensions.

#### BRIDGES

ST. BR. = STEEL BRIDGE
GIR. = STEEL GIRDER
ARCH = CONCRETE ARCH

S. ARCH = STONE ARCH

PILE BR. = PILE BRIDGE OR TRESTLE

C. PILE BR. = CONCRETE PILE BRIDGE

CR. B. D. BR. = CREOSOTED BALLAST DECK TRESTLE

### CULVERTS

C.Cul. = CONCRETE CULVERT

C.P. = CONCRETE PIPE CULVERT
C.I.P. = CAST IRON PIPE CULVERT

T. CUL. = TIMBER CULVERT VIT. P. = VITRIFIED PIPE

COR. P. = CORRUGATED IRON PIPE