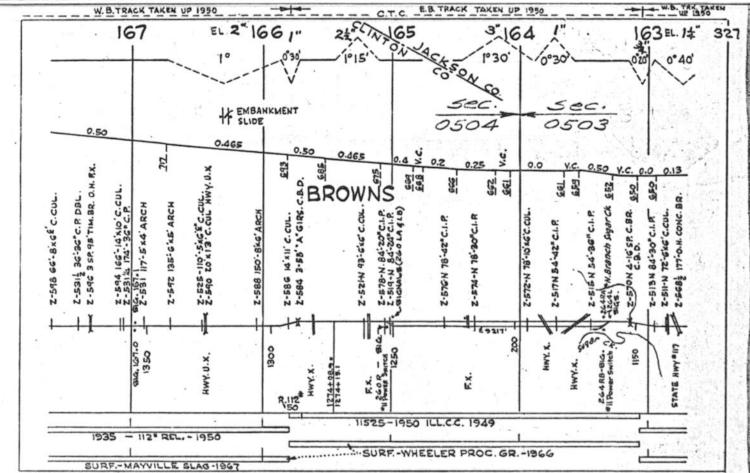

# CONDENSED PROFILE

IOWA DIVISION

OFFICE OF VICE PRES.-CHIEF ENGR. CHICAGO, ILL.

#### SCALES

1" = 4000"

(Horizontal Scale for Profile, Alignment, Tracks & Charts. Vertical Scale for Profile.

1, = 500,

Numbers on Grade Lines are % Gradients

Elevations are in feet above sea level for Top of Rail.

Numbers on track diagram (for example 2550 & 2600) indicate Profile Stations.

Bridges shown by over all dimensions. Culverts shown by inside dimensions.

#### BRIDGES

ST. BR. = STEEL BRIDGE
GIR. = STEEL GIRDER
ARCH = CONCRETE ARCH

S. ARCH = STONE ARCH

PILE BR. = PILE BRIDGE OR TRESTLE

C. PILE BR. = CONCRETE PILE BRIDGE

CR. B. D. BR. = CREOSOTED BALLAST DECK TRESTLE

### CULVERTS

C.Cul. = CONCRETE CULVERT

C.P. = CONCRETE PIPE CULVERT
C.I.P. = CAST IRON PIPE CULVERT

T. CUL. = TIMBER CULVERT VIT. P. = VITRIFIED PIPE

COR. P. = CORRUGATED IRON PIPE