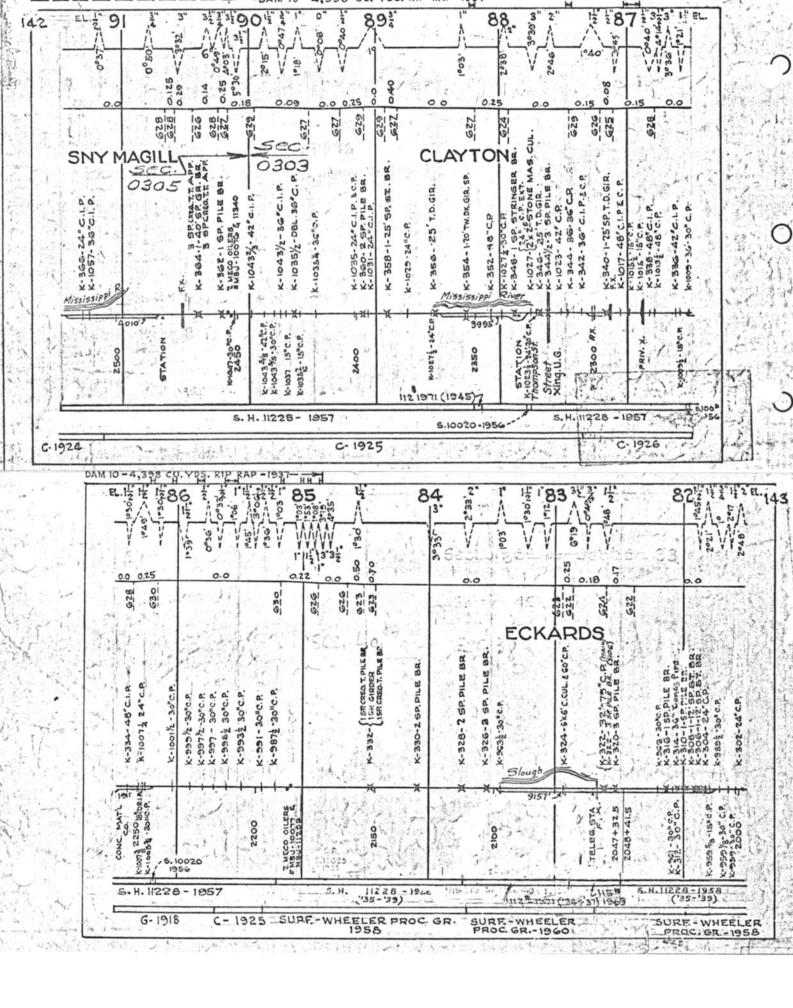

#### SCALES

1" = 4000"

(Horizontal Scale for Profile, Alignment, Tracks & Charts. Vertical Scale for Profile.

1, = 500,

Numbers on Grade Lines are % Gradients

Elevations are in feet above sea level for Top of Rail.

Numbers on track diagram (for example 2550 & 2600) indicate Profile Stations.

Bridges shown by over all dimensions. Culverts shown by inside dimensions.

#### BRIDGES

ST. BR. = STEEL BRIDGE
GIR. = STEEL GIRDER
ARCH = CONCRETE ARCH

S. ARCH = STONE ARCH

PILE BR. = PILE BRIDGE OR TRESTLE

C. PILE BR. = CONCRETE PILE BRIDGE

CR. B. D. BR. = CREOSOTED BALLAST DECK TRESTLE

### CULVERTS

C.Cul. = CONCRETE CULVERT

C.P. = CONCRETE PIPE CULVERT
C.I.P. = CAST IRON PIPE CULVERT

T. CUL. = TIMBER CULVERT VIT. P. = VITRIFIED PIPE

COR. P. = CORRUGATED IRON PIPE