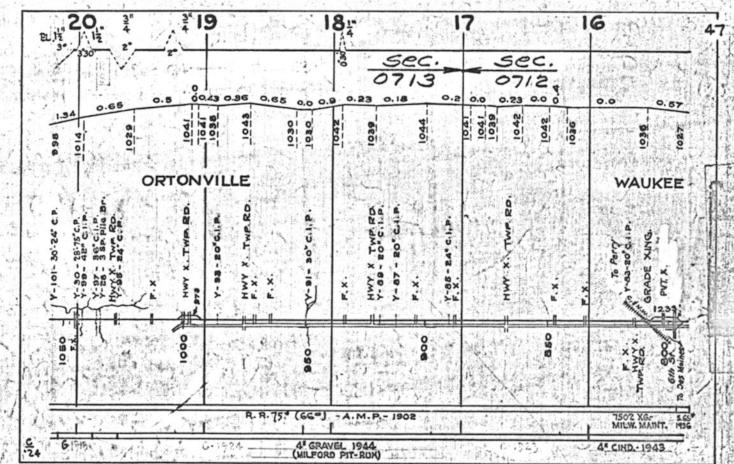

#### SCALES

1" = 4000"

(Horizontal Scale for Profile, Alignment, Tracks & Charts. Vertical Scale for Profile.

1, = 500,

Numbers on Grade Lines are % Gradients

Elevations are in feet above sea level for Top of Rail.

Numbers on track diagram (for example 2550 & 2600) indicate Profile Stations.

Bridges shown by over all dimensions. Culverts shown by inside dimensions.

#### BRIDGES

ST. BR. = STEEL BRIDGE
GIR. = STEEL GIRDER
ARCH = CONCRETE ARCH

S. ARCH = STONE ARCH

PILE BR. = PILE BRIDGE OR TRESTLE

C. PILE BR. = CONCRETE PILE BRIDGE

CR. B. D. BR. = CREOSOTED BALLAST DECK TRESTLE

### CULVERTS

C.Cul. = CONCRETE CULVERT

C.P. = CONCRETE PIPE CULVERT
C.I.P. = CAST IRON PIPE CULVERT

T. CUL. = TIMBER CULVERT VIT. P. = VITRIFIED PIPE

COR. P. = CORRUGATED IRON PIPE