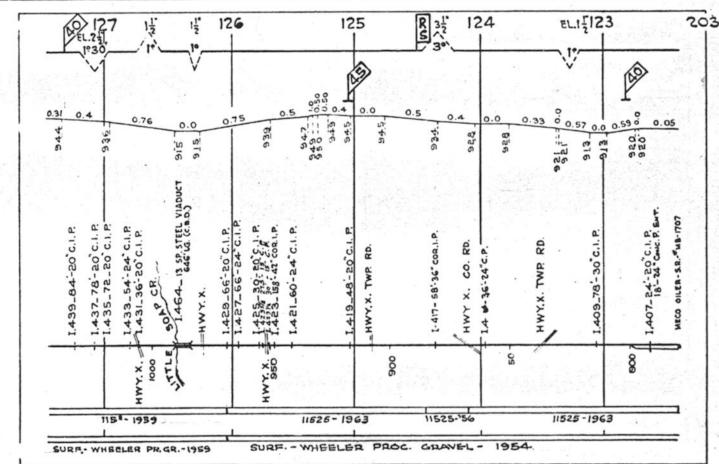

#### SCALES

1" = 4000"

(Horizontal Scale for Profile, Alignment, Tracks & Charts. Vertical Scale for Profile.

1, = 500,

Numbers on Grade Lines are % Gradients

Elevations are in feet above sea level for Top of Rail.

Numbers on track diagram (for example 2550 & 2600) indicate Profile Stations.

Bridges shown by over all dimensions. Culverts shown by inside dimensions.

#### BRIDGES

ST. BR. = STEEL BRIDGE
GIR. = STEEL GIRDER
ARCH = CONCRETE ARCH

S. ARCH = STONE ARCH

PILE BR. = PILE BRIDGE OR TRESTLE

C. PILE BR. = CONCRETE PILE BRIDGE

CR. B. D. BR. = CREOSOTED BALLAST DECK TRESTLE

### CULVERTS

C.Cul. = CONCRETE CULVERT

C.P. = CONCRETE PIPE CULVERT
C.I.P. = CAST IRON PIPE CULVERT

T. CUL. = TIMBER CULVERT VIT. P. = VITRIFIED PIPE

COR. P. = CORRUGATED IRON PIPE