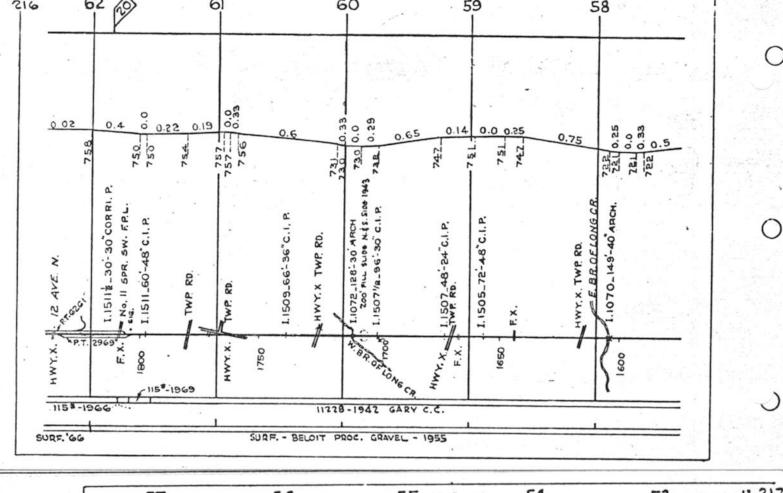

#### SCALES

1" = 4000"

(Horizontal Scale for Profile, Alignment, Tracks & Charts. Vertical Scale for Profile.

1, = 500,

Numbers on Grade Lines are % Gradients

Elevations are in feet above sea level for Top of Rail.

Numbers on track diagram (for example 2550 & 2600) indicate Profile Stations.

Bridges shown by over all dimensions. Culverts shown by inside dimensions.

#### BRIDGES

ST. BR. = STEEL BRIDGE
GIR. = STEEL GIRDER
ARCH = CONCRETE ARCH

S. ARCH = STONE ARCH

PILE BR. = PILE BRIDGE OR TRESTLE

C. PILE BR. = CONCRETE PILE BRIDGE

CR. B. D. BR. = CREOSOTED BALLAST DECK TRESTLE

### CULVERTS

C.Cul. = CONCRETE CULVERT

C.P. = CONCRETE PIPE CULVERT
C.I.P. = CAST IRON PIPE CULVERT

T. CUL. = TIMBER CULVERT VIT. P. = VITRIFIED PIPE

COR. P. = CORRUGATED IRON PIPE