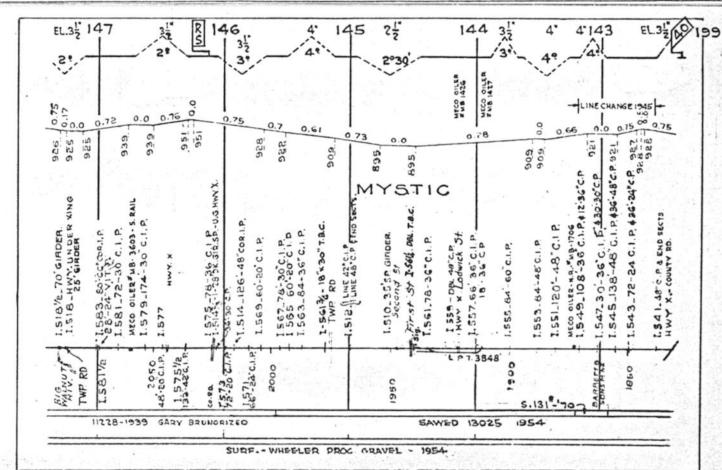

#### SCALES

1" = 4000"

(Horizontal Scale for Profile, Alignment, Tracks & Charts. Vertical Scale for Profile.

1, = 500,

Numbers on Grade Lines are % Gradients

Elevations are in feet above sea level for Top of Rail.

Numbers on track diagram (for example 2550 & 2600) indicate Profile Stations.

Bridges shown by over all dimensions. Culverts shown by inside dimensions.

#### BRIDGES

ST. BR. = STEEL BRIDGE
GIR. = STEEL GIRDER
ARCH = CONCRETE ARCH

S. ARCH = STONE ARCH

PILE BR. = PILE BRIDGE OR TRESTLE

C. PILE BR. = CONCRETE PILE BRIDGE

CR. B. D. BR. = CREOSOTED BALLAST DECK TRESTLE

### CULVERTS

C.Cul. = CONCRETE CULVERT

C.P. = CONCRETE PIPE CULVERT
C.I.P. = CAST IRON PIPE CULVERT

T. CUL. = TIMBER CULVERT VIT. P. = VITRIFIED PIPE

COR. P. = CORRUGATED IRON PIPE