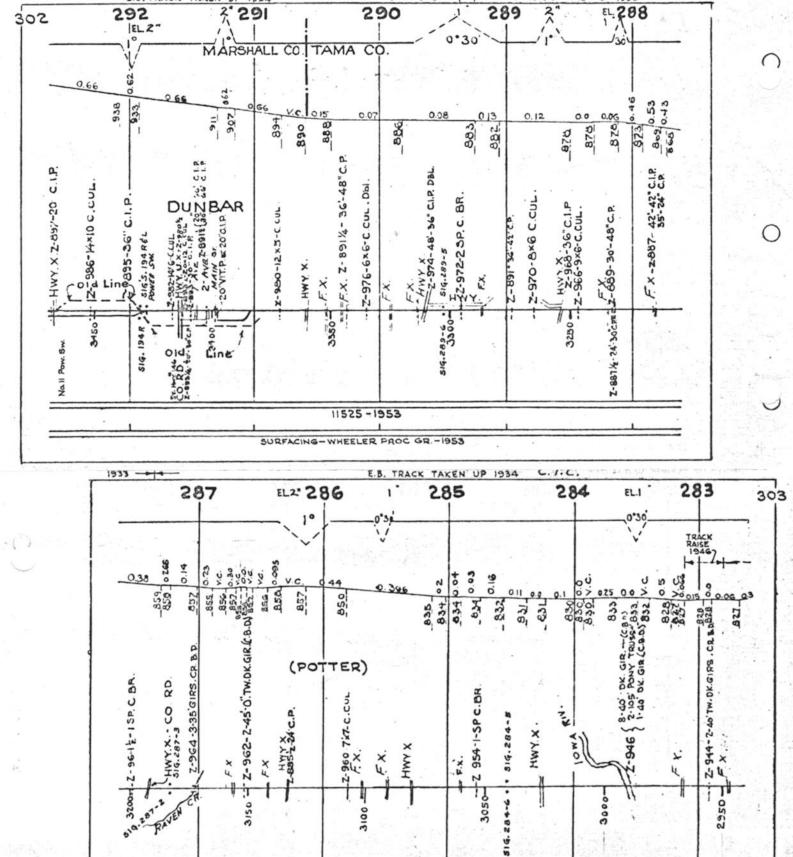

#### SCALES

1" = 4000"

(Horizontal Scale for Profile, Alignment, Tracks & Charts. Vertical Scale for Profile.

1, = 500,

Numbers on Grade Lines are % Gradients

Elevations are in feet above sea level for Top of Rail.

Numbers on track diagram (for example 2550 & 2600) indicate Profile Stations.

Bridges shown by over all dimensions. Culverts shown by inside dimensions.