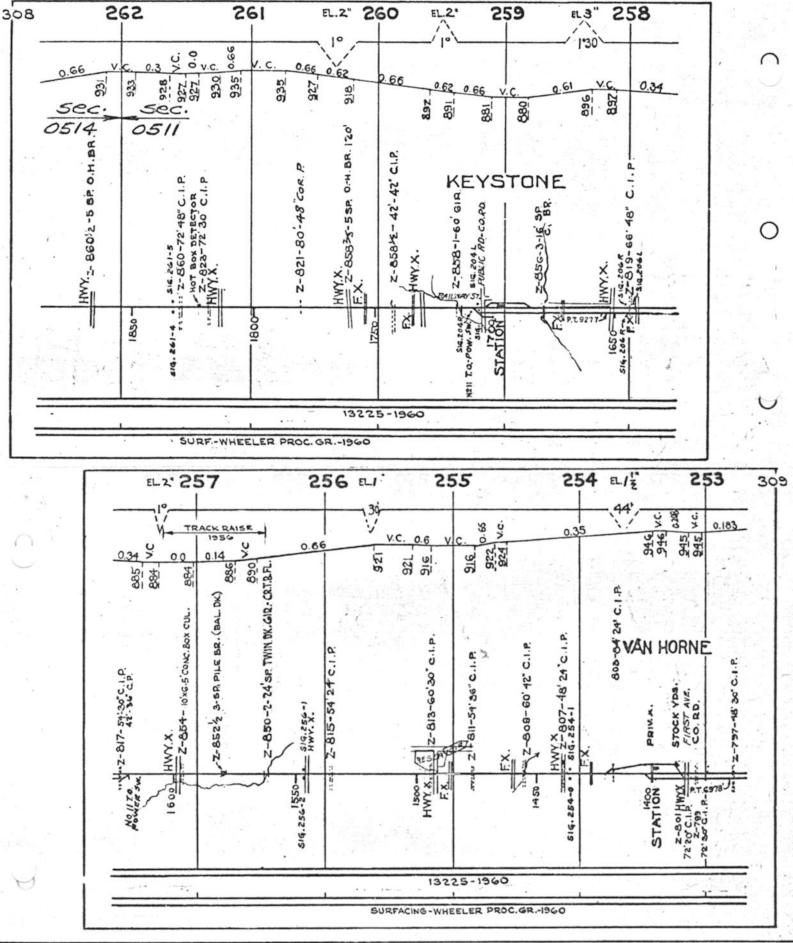

#### SCALES

1" = 4000"

(Horizontal Scale for Profile, Alignment, Tracks & Charts. Vertical Scale for Profile.

1, = 500,

Numbers on Grade Lines are % Gradients

Elevations are in feet above sea level for Top of Rail.

Numbers on track diagram (for example 2550 & 2600) indicate Profile Stations.

Bridges shown by over all dimensions. Culverts shown by inside dimensions.

#### BRIDGES

ST. BR. = STEEL BRIDGE
GIR. = STEEL GIRDER
ARCH = CONCRETE ARCH

S. ARCH = STONE ARCH

PILE BR. = PILE BRIDGE OR TRESTLE

C. PILE BR. = CONCRETE PILE BRIDGE

CR. B. D. BR. = CREOSOTED BALLAST DECK TRESTLE

### CULVERTS

C.Cul. = CONCRETE CULVERT

C.P. = CONCRETE PIPE CULVERT
C.I.P. = CAST IRON PIPE CULVERT

T. CUL. = TIMBER CULVERT VIT. P. = VITRIFIED PIPE

COR. P. = CORRUGATED IRON PIPE