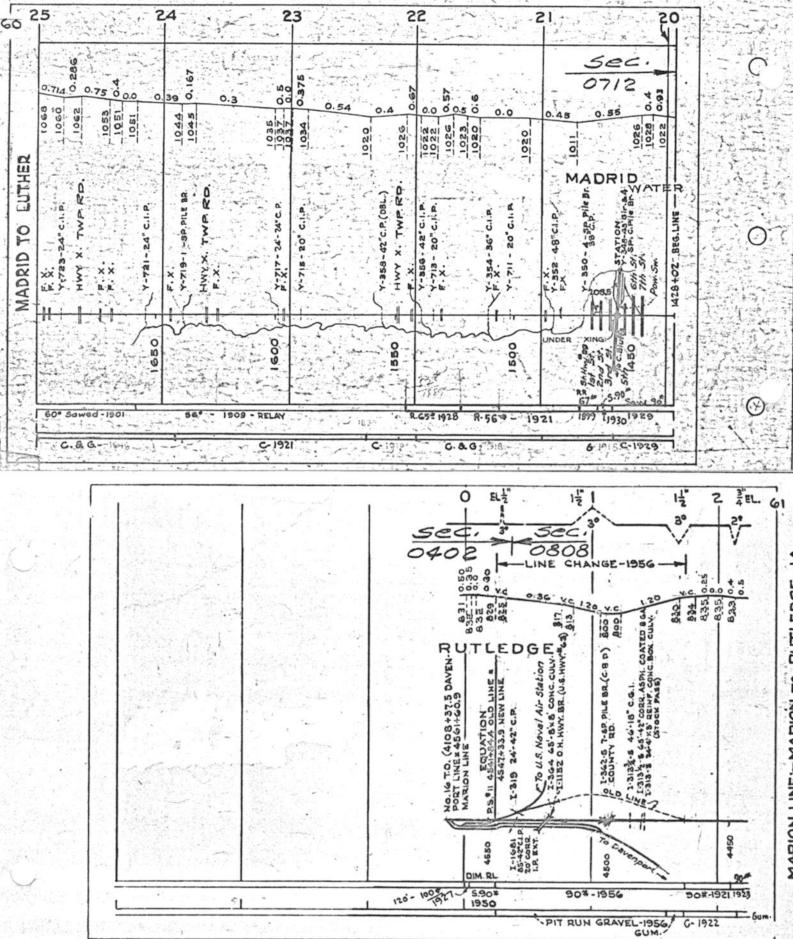

#### SCALES

1" = 4000"

(Horizontal Scale for Profile, Alignment, Tracks & Charts. Vertical Scale for Profile.

1, = 500,

Numbers on Grade Lines are % Gradients

Elevations are in feet above sea level for Top of Rail.

Numbers on track diagram (for example 2550 & 2600) indicate Profile Stations.

Bridges shown by over all dimensions. Culverts shown by inside dimensions.

#### BRIDGES

ST. BR. = STEEL BRIDGE
GIR. = STEEL GIRDER
ARCH = CONCRETE ARCH

S. ARCH = STONE ARCH

PILE BR. = PILE BRIDGE OR TRESTLE

C. PILE BR. = CONCRETE PILE BRIDGE

CR. B. D. BR. = CREOSOTED BALLAST DECK TRESTLE

### CULVERTS

C.Cul. = CONCRETE CULVERT

C.P. = CONCRETE PIPE CULVERT
C.I.P. = CAST IRON PIPE CULVERT

T. CUL. = TIMBER CULVERT VIT. P. = VITRIFIED PIPE

COR. P. = CORRUGATED IRON PIPE