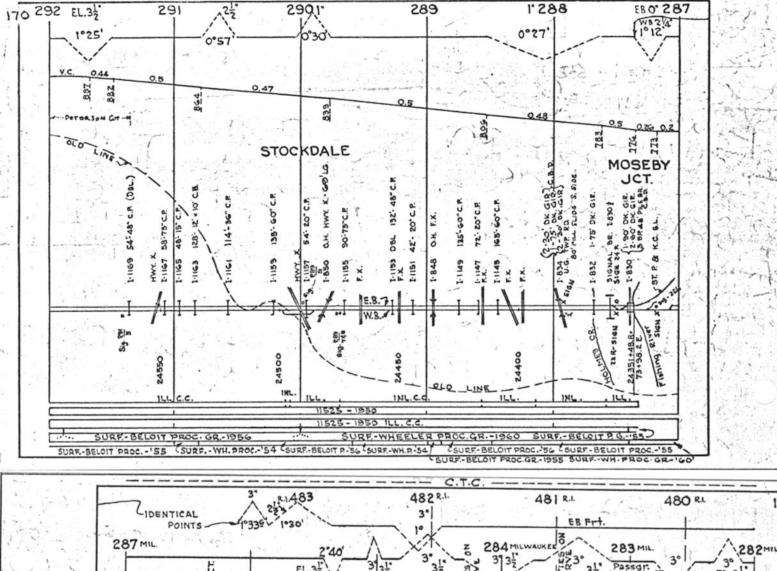

#### SCALES

1" = 4000"

(Horizontal Scale for Profile, Alignment, Tracks & Charts. Vertical Scale for Profile.

1, = 500,

Numbers on Grade Lines are % Gradients

Elevations are in feet above sea level for Top of Rail.

Numbers on track diagram (for example 2550 & 2600) indicate Profile Stations.

Bridges shown by over all dimensions. Culverts shown by inside dimensions.

#### BRIDGES

ST. BR. = STEEL BRIDGE
GIR. = STEEL GIRDER
ARCH = CONCRETE ARCH

S. ARCH = STONE ARCH

PILE BR. = PILE BRIDGE OR TRESTLE

C. PILE BR. = CONCRETE PILE BRIDGE

CR. B. D. BR. = CREOSOTED BALLAST DECK TRESTLE

### CULVERTS

C.Cul. = CONCRETE CULVERT

C.P. = CONCRETE PIPE CULVERT
C.I.P. = CAST IRON PIPE CULVERT

T. CUL. = TIMBER CULVERT VIT. P. = VITRIFIED PIPE

COR. P. = CORRUGATED IRON PIPE