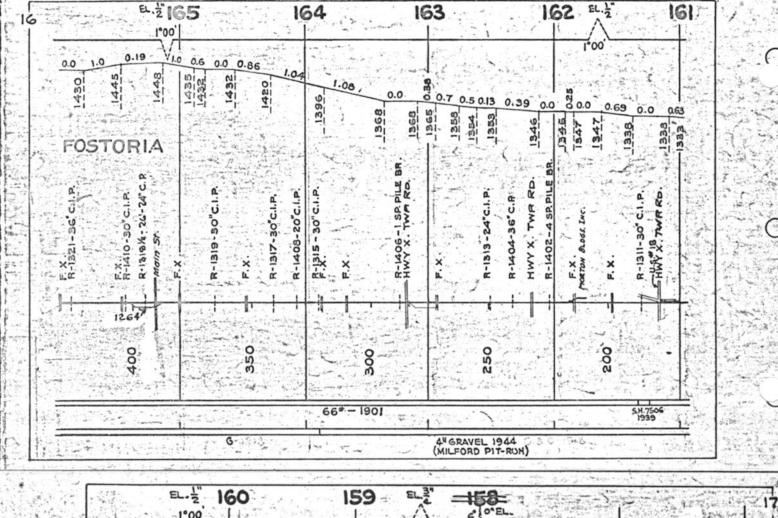

#### SCALES

1" = 4000"

(Horizontal Scale for Profile, Alignment, Tracks & Charts. Vertical Scale for Profile.

1, = 500,

Numbers on Grade Lines are % Gradients

Elevations are in feet above sea level for Top of Rail.

Numbers on track diagram (for example 2550 & 2600) indicate Profile Stations.

Bridges shown by over all dimensions. Culverts shown by inside dimensions.

#### BRIDGES

ST. BR. = STEEL BRIDGE
GIR. = STEEL GIRDER
ARCH = CONCRETE ARCH

S. ARCH = STONE ARCH

PILE BR. = PILE BRIDGE OR TRESTLE

C. PILE BR. = CONCRETE PILE BRIDGE

CR. B. D. BR. = CREOSOTED BALLAST DECK TRESTLE

### CULVERTS

C.Cul. = CONCRETE CULVERT

C.P. = CONCRETE PIPE CULVERT
C.I.P. = CAST IRON PIPE CULVERT

T. CUL. = TIMBER CULVERT VIT. P. = VITRIFIED PIPE

COR. P. = CORRUGATED IRON PIPE