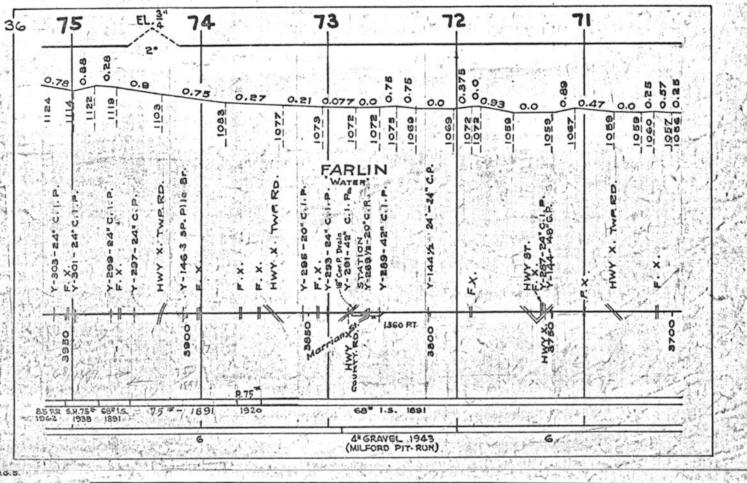

#### SCALES

1" = 4000"

(Horizontal Scale for Profile, Alignment, Tracks & Charts. Vertical Scale for Profile.

1, = 500,

Numbers on Grade Lines are % Gradients

Elevations are in feet above sea level for Top of Rail.

Numbers on track diagram (for example 2550 & 2600) indicate Profile Stations.

Bridges shown by over all dimensions. Culverts shown by inside dimensions.

#### BRIDGES

ST. BR. = STEEL BRIDGE
GIR. = STEEL GIRDER
ARCH = CONCRETE ARCH

S. ARCH = STONE ARCH

PILE BR. = PILE BRIDGE OR TRESTLE

C. PILE BR. = CONCRETE PILE BRIDGE

CR. B. D. BR. = CREOSOTED BALLAST DECK TRESTLE

### CULVERTS

C.Cul. = CONCRETE CULVERT

C.P. = CONCRETE PIPE CULVERT
C.I.P. = CAST IRON PIPE CULVERT

T. CUL. = TIMBER CULVERT VIT. P. = VITRIFIED PIPE

COR. P. = CORRUGATED IRON PIPE