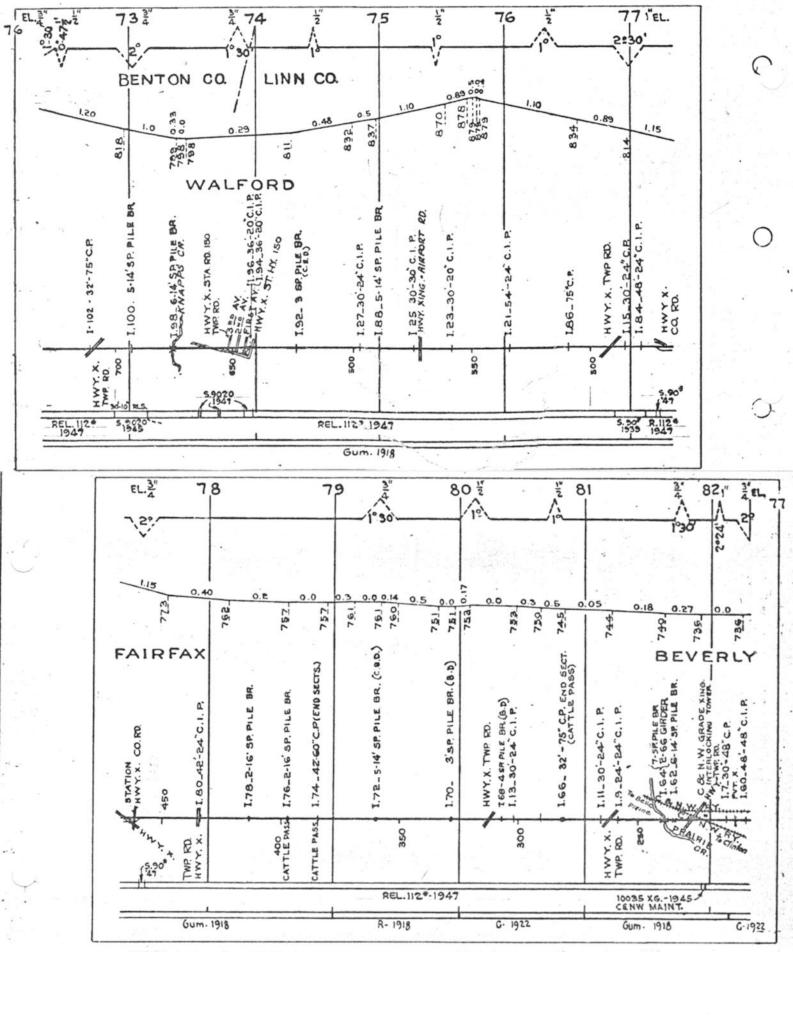

#### SCALES

1" = 4000"

(Horizontal Scale for Profile, Alignment, Tracks & Charts. Vertical Scale for Profile.

1, = 500,

Numbers on Grade Lines are % Gradients

Elevations are in feet above sea level for Top of Rail.

Numbers on track diagram (for example 2550 & 2600) indicate Profile Stations.

Bridges shown by over all dimensions. Culverts shown by inside dimensions.

#### BRIDGES

ST. BR. = STEEL BRIDGE
GIR. = STEEL GIRDER
ARCH = CONCRETE ARCH

S. ARCH = STONE ARCH

PILE BR. = PILE BRIDGE OR TRESTLE

C. PILE BR. = CONCRETE PILE BRIDGE

CR. B. D. BR. = CREOSOTED BALLAST DECK TRESTLE

### CULVERTS

C.Cul. = CONCRETE CULVERT

C.P. = CONCRETE PIPE CULVERT
C.I.P. = CAST IRON PIPE CULVERT

T. CUL. = TIMBER CULVERT VIT. P. = VITRIFIED PIPE

COR. P. = CORRUGATED IRON PIPE