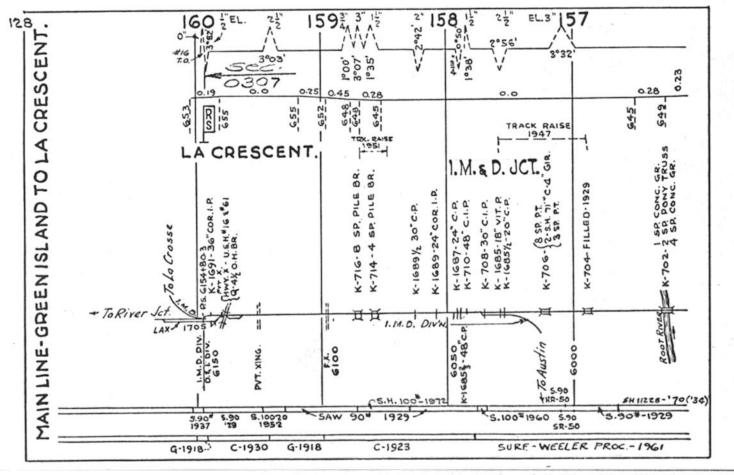

#### SCALES

1" = 4000"

(Horizontal Scale for Profile, Alignment, Tracks & Charts. Vertical Scale for Profile.

1, = 500,

Numbers on Grade Lines are % Gradients

Elevations are in feet above sea level for Top of Rail.

Numbers on track diagram (for example 2550 & 2600) indicate Profile Stations.

Bridges shown by over all dimensions. Culverts shown by inside dimensions.

#### BRIDGES

ST. BR. = STEEL BRIDGE
GIR. = STEEL GIRDER
ARCH = CONCRETE ARCH

S. ARCH = STONE ARCH

PILE BR. = PILE BRIDGE OR TRESTLE

C. PILE BR. = CONCRETE PILE BRIDGE

CR. B. D. BR. = CREOSOTED BALLAST DECK TRESTLE

### CULVERTS

C.Cul. = CONCRETE CULVERT

C.P. = CONCRETE PIPE CULVERT
C.I.P. = CAST IRON PIPE CULVERT

T. CUL. = TIMBER CULVERT VIT. P. = VITRIFIED PIPE

COR. P. = CORRUGATED IRON PIPE