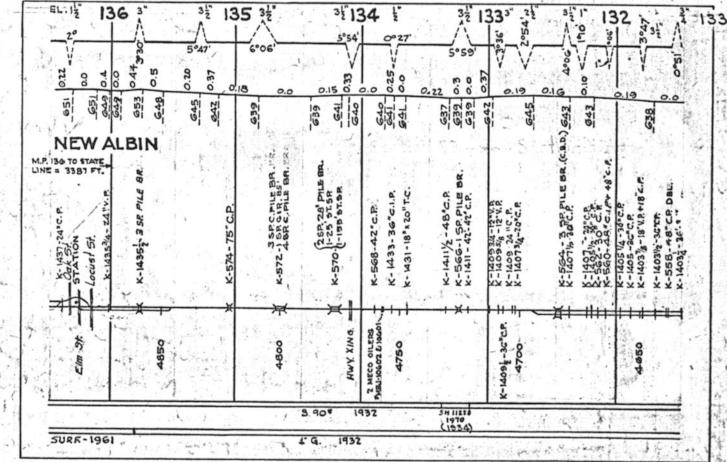

#### SCALES

1" = 4000"

(Horizontal Scale for Profile, Alignment, Tracks & Charts. Vertical Scale for Profile.

1, = 500,

Numbers on Grade Lines are % Gradients

Elevations are in feet above sea level for Top of Rail.

Numbers on track diagram (for example 2550 & 2600) indicate Profile Stations.

Bridges shown by over all dimensions. Culverts shown by inside dimensions.

#### BRIDGES

ST. BR. = STEEL BRIDGE
GIR. = STEEL GIRDER
ARCH = CONCRETE ARCH

S. ARCH = STONE ARCH

PILE BR. = PILE BRIDGE OR TRESTLE

C. PILE BR. = CONCRETE PILE BRIDGE

CR. B. D. BR. = CREOSOTED BALLAST DECK TRESTLE

### CULVERTS

C.Cul. = CONCRETE CULVERT

C.P. = CONCRETE PIPE CULVERT
C.I.P. = CAST IRON PIPE CULVERT

T. CUL. = TIMBER CULVERT VIT. P. = VITRIFIED PIPE

COR. P. = CORRUGATED IRON PIPE