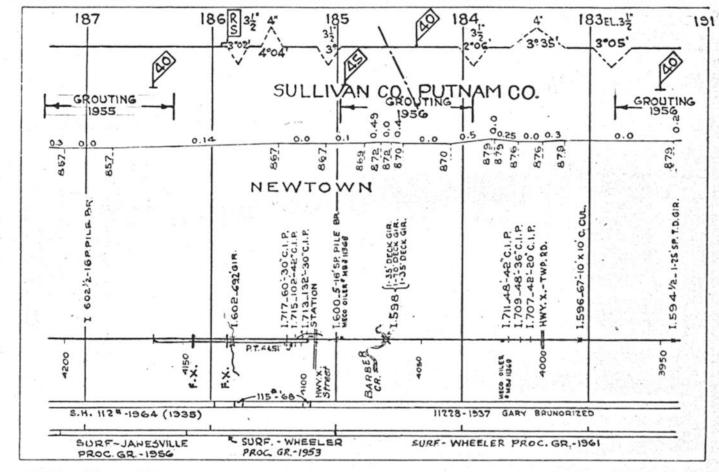

#### SCALES

1" = 4000"

(Horizontal Scale for Profile, Alignment, Tracks & Charts. Vertical Scale for Profile.

1, = 500,

Numbers on Grade Lines are % Gradients

Elevations are in feet above sea level for Top of Rail.

Numbers on track diagram (for example 2550 & 2600) indicate Profile Stations.

Bridges shown by over all dimensions. Culverts shown by inside dimensions.

#### BRIDGES

ST. BR. = STEEL BRIDGE
GIR. = STEEL GIRDER
ARCH = CONCRETE ARCH

S. ARCH = STONE ARCH

PILE BR. = PILE BRIDGE OR TRESTLE

C. PILE BR. = CONCRETE PILE BRIDGE

CR. B. D. BR. = CREOSOTED BALLAST DECK TRESTLE

### CULVERTS

C.Cul. = CONCRETE CULVERT

C.P. = CONCRETE PIPE CULVERT
C.I.P. = CAST IRON PIPE CULVERT

T. CUL. = TIMBER CULVERT VIT. P. = VITRIFIED PIPE

COR. P. = CORRUGATED IRON PIPE