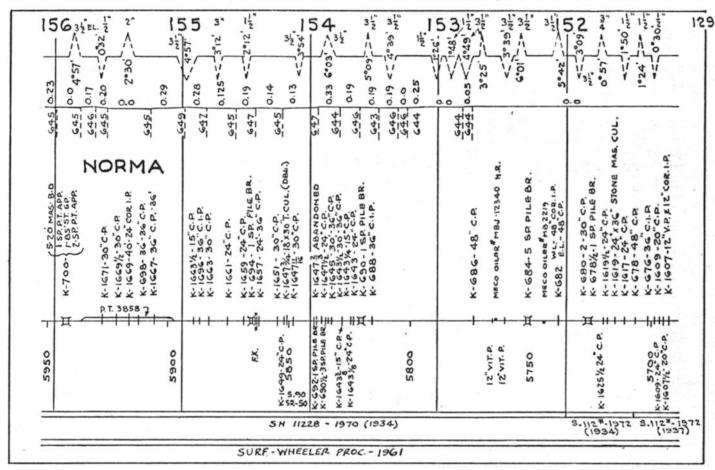

#### SCALES

1" = 4000"

(Horizontal Scale for Profile, Alignment, Tracks & Charts. Vertical Scale for Profile.

1, = 500,

Numbers on Grade Lines are % Gradients

Elevations are in feet above sea level for Top of Rail.

Numbers on track diagram (for example 2550 & 2600) indicate Profile Stations.

Bridges shown by over all dimensions. Culverts shown by inside dimensions.

#### BRIDGES

ST. BR. = STEEL BRIDGE
GIR. = STEEL GIRDER
ARCH = CONCRETE ARCH

S. ARCH = STONE ARCH

PILE BR. = PILE BRIDGE OR TRESTLE

C. PILE BR. = CONCRETE PILE BRIDGE

CR. B. D. BR. = CREOSOTED BALLAST DECK TRESTLE

### CULVERTS

C.Cul. = CONCRETE CULVERT

C.P. = CONCRETE PIPE CULVERT
C.I.P. = CAST IRON PIPE CULVERT

T. CUL. = TIMBER CULVERT VIT. P. = VITRIFIED PIPE

COR. P. = CORRUGATED IRON PIPE