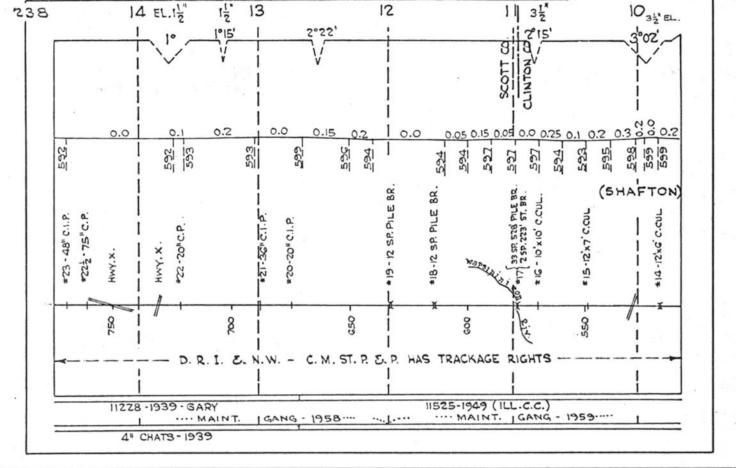

#### SCALES

1" = 4000"

(Horizontal Scale for Profile, Alignment, Tracks & Charts. Vertical Scale for Profile.

1, = 500,

Numbers on Grade Lines are % Gradients

Elevations are in feet above sea level for Top of Rail.

Numbers on track diagram (for example 2550 & 2600) indicate Profile Stations.

Bridges shown by over all dimensions. Culverts shown by inside dimensions.

#### BRIDGES

ST. BR. = STEEL BRIDGE
GIR. = STEEL GIRDER
ARCH = CONCRETE ARCH

S. ARCH = STONE ARCH

PILE BR. = PILE BRIDGE OR TRESTLE

C. PILE BR. = CONCRETE PILE BRIDGE

CR. B. D. BR. = CREOSOTED BALLAST DECK TRESTLE

### CULVERTS

C.Cul. = CONCRETE CULVERT

C.P. = CONCRETE PIPE CULVERT
C.I.P. = CAST IRON PIPE CULVERT

T. CUL. = TIMBER CULVERT VIT. P. = VITRIFIED PIPE

COR. P. = CORRUGATED IRON PIPE