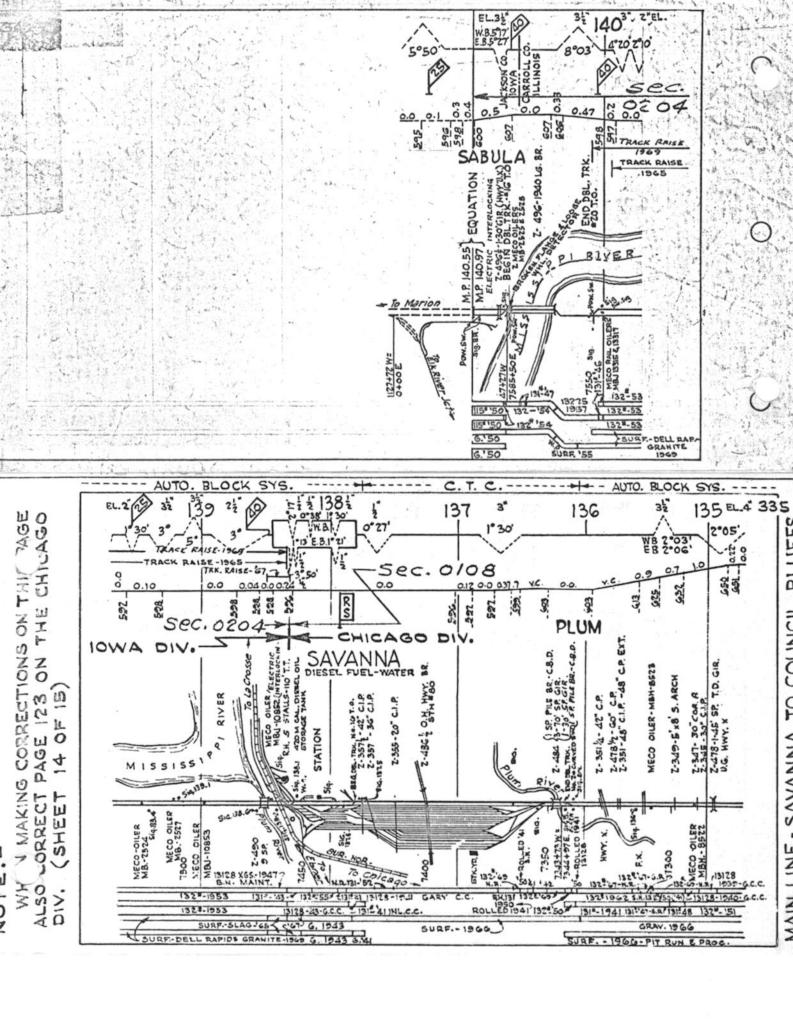

# CONDENSED PROFILE

IOWA DIVISION

OFFICE OF VICE PRES.-CHIEF ENGR. CHICAGO, ILL.

#### SCALES

1" = 4000"

(Horizontal Scale for Profile, Alignment, Tracks & Charts. Vertical Scale for Profile.

1, = 500,

Numbers on Grade Lines are % Gradients

Elevations are in feet above sea level for Top of Rail.

Numbers on track diagram (for example 2550 & 2600) indicate Profile Stations.

Bridges shown by over all dimensions. Culverts shown by inside dimensions.