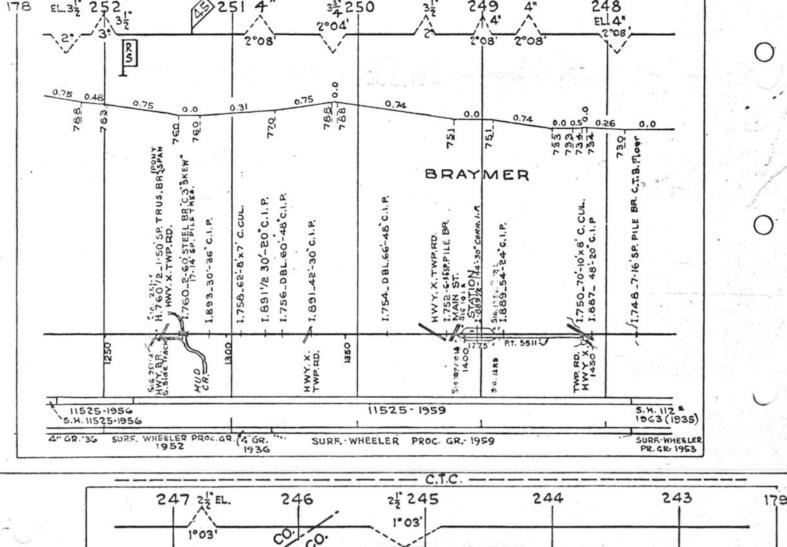

#### SCALES

1" = 4000"

(Horizontal Scale for Profile, Alignment, Tracks & Charts. Vertical Scale for Profile.

1, = 500,

Numbers on Grade Lines are % Gradients

Elevations are in feet above sea level for Top of Rail.

Numbers on track diagram (for example 2550 & 2600) indicate Profile Stations.

Bridges shown by over all dimensions. Culverts shown by inside dimensions.

#### BRIDGES

ST. BR. = STEEL BRIDGE
GIR. = STEEL GIRDER
ARCH = CONCRETE ARCH

S. ARCH = STONE ARCH

PILE BR. = PILE BRIDGE OR TRESTLE

C. PILE BR. = CONCRETE PILE BRIDGE

CR. B. D. BR. = CREOSOTED BALLAST DECK TRESTLE

### CULVERTS

C.Cul. = CONCRETE CULVERT

C.P. = CONCRETE PIPE CULVERT
C.I.P. = CAST IRON PIPE CULVERT

T. CUL. = TIMBER CULVERT VIT. P. = VITRIFIED PIPE

COR. P. = CORRUGATED IRON PIPE