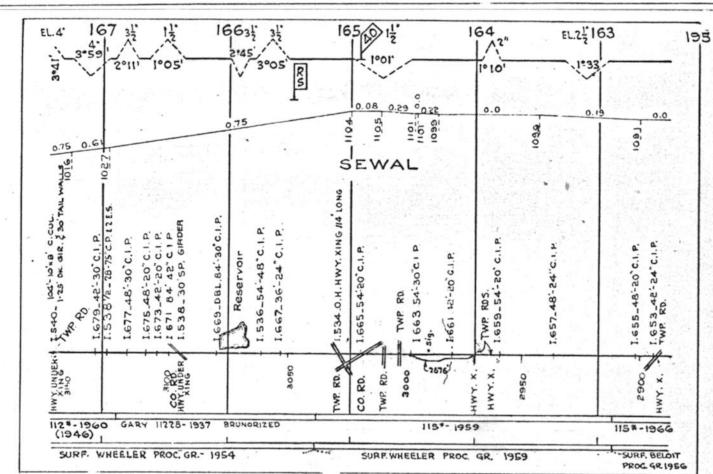

#### SCALES

1" = 4000"

(Horizontal Scale for Profile, Alignment, Tracks & Charts. Vertical Scale for Profile.

1, = 500,

Numbers on Grade Lines are % Gradients

Elevations are in feet above sea level for Top of Rail.

Numbers on track diagram (for example 2550 & 2600) indicate Profile Stations.

Bridges shown by over all dimensions. Culverts shown by inside dimensions.

#### BRIDGES

ST. BR. = STEEL BRIDGE
GIR. = STEEL GIRDER
ARCH = CONCRETE ARCH

S. ARCH = STONE ARCH

PILE BR. = PILE BRIDGE OR TRESTLE

C. PILE BR. = CONCRETE PILE BRIDGE

CR. B. D. BR. = CREOSOTED BALLAST DECK TRESTLE

### CULVERTS

C.Cul. = CONCRETE CULVERT

C.P. = CONCRETE PIPE CULVERT
C.I.P. = CAST IRON PIPE CULVERT

T. CUL. = TIMBER CULVERT VIT. P. = VITRIFIED PIPE

COR. P. = CORRUGATED IRON PIPE