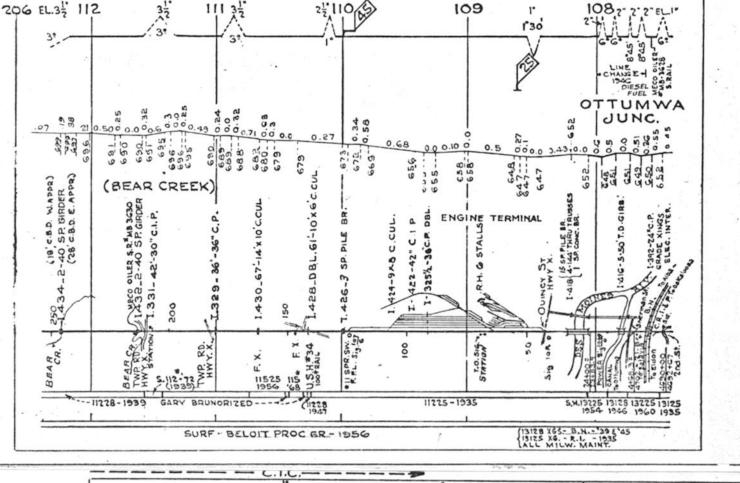

#### SCALES

1" = 4000"

(Horizontal Scale for Profile, Alignment, Tracks & Charts. Vertical Scale for Profile.

1, = 500,

Numbers on Grade Lines are % Gradients

Elevations are in feet above sea level for Top of Rail.

Numbers on track diagram (for example 2550 & 2600) indicate Profile Stations.

Bridges shown by over all dimensions. Culverts shown by inside dimensions.

#### BRIDGES

ST. BR. = STEEL BRIDGE
GIR. = STEEL GIRDER
ARCH = CONCRETE ARCH

S. ARCH = STONE ARCH

PILE BR. = PILE BRIDGE OR TRESTLE

C. PILE BR. = CONCRETE PILE BRIDGE

CR. B. D. BR. = CREOSOTED BALLAST DECK TRESTLE

### CULVERTS

C.Cul. = CONCRETE CULVERT

C.P. = CONCRETE PIPE CULVERT
C.I.P. = CAST IRON PIPE CULVERT

T. CUL. = TIMBER CULVERT VIT. P. = VITRIFIED PIPE

COR. P. = CORRUGATED IRON PIPE