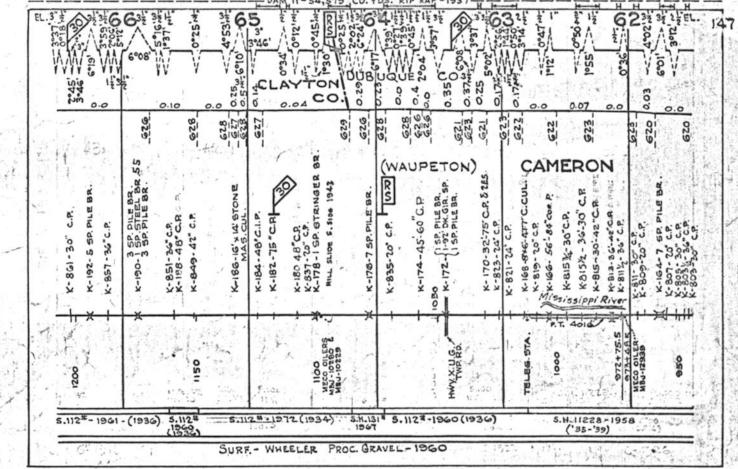

#### SCALES

1" = 4000"

(Horizontal Scale for Profile, Alignment, Tracks & Charts. Vertical Scale for Profile.

1, = 500,

Numbers on Grade Lines are % Gradients

Elevations are in feet above sea level for Top of Rail.

Numbers on track diagram (for example 2550 & 2600) indicate Profile Stations.

Bridges shown by over all dimensions. Culverts shown by inside dimensions.

#### BRIDGES

ST. BR. = STEEL BRIDGE
GIR. = STEEL GIRDER
ARCH = CONCRETE ARCH

S. ARCH = STONE ARCH

PILE BR. = PILE BRIDGE OR TRESTLE

C. PILE BR. = CONCRETE PILE BRIDGE

CR. B. D. BR. = CREOSOTED BALLAST DECK TRESTLE

### CULVERTS

C.Cul. = CONCRETE CULVERT

C.P. = CONCRETE PIPE CULVERT
C.I.P. = CAST IRON PIPE CULVERT

T. CUL. = TIMBER CULVERT VIT. P. = VITRIFIED PIPE

COR. P. = CORRUGATED IRON PIPE