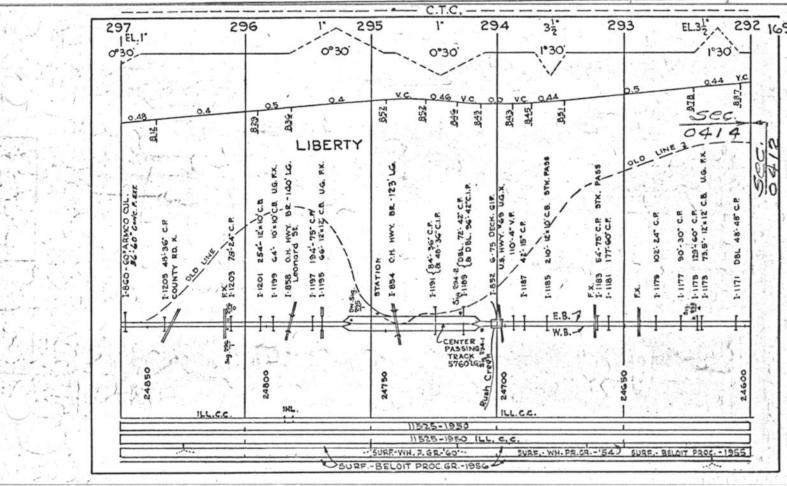

#### SCALES

1" = 4000"

(Horizontal Scale for Profile, Alignment, Tracks & Charts. Vertical Scale for Profile.

1, = 500,

Numbers on Grade Lines are % Gradients

Elevations are in feet above sea level for Top of Rail.

Numbers on track diagram (for example 2550 & 2600) indicate Profile Stations.

Bridges shown by over all dimensions. Culverts shown by inside dimensions.

#### BRIDGES

ST. BR. = STEEL BRIDGE
GIR. = STEEL GIRDER
ARCH = CONCRETE ARCH

S. ARCH = STONE ARCH

PILE BR. = PILE BRIDGE OR TRESTLE

C. PILE BR. = CONCRETE PILE BRIDGE

CR. B. D. BR. = CREOSOTED BALLAST DECK TRESTLE

### CULVERTS

C.Cul. = CONCRETE CULVERT

C.P. = CONCRETE PIPE CULVERT
C.I.P. = CAST IRON PIPE CULVERT

T. CUL. = TIMBER CULVERT VIT. P. = VITRIFIED PIPE

COR. P. = CORRUGATED IRON PIPE