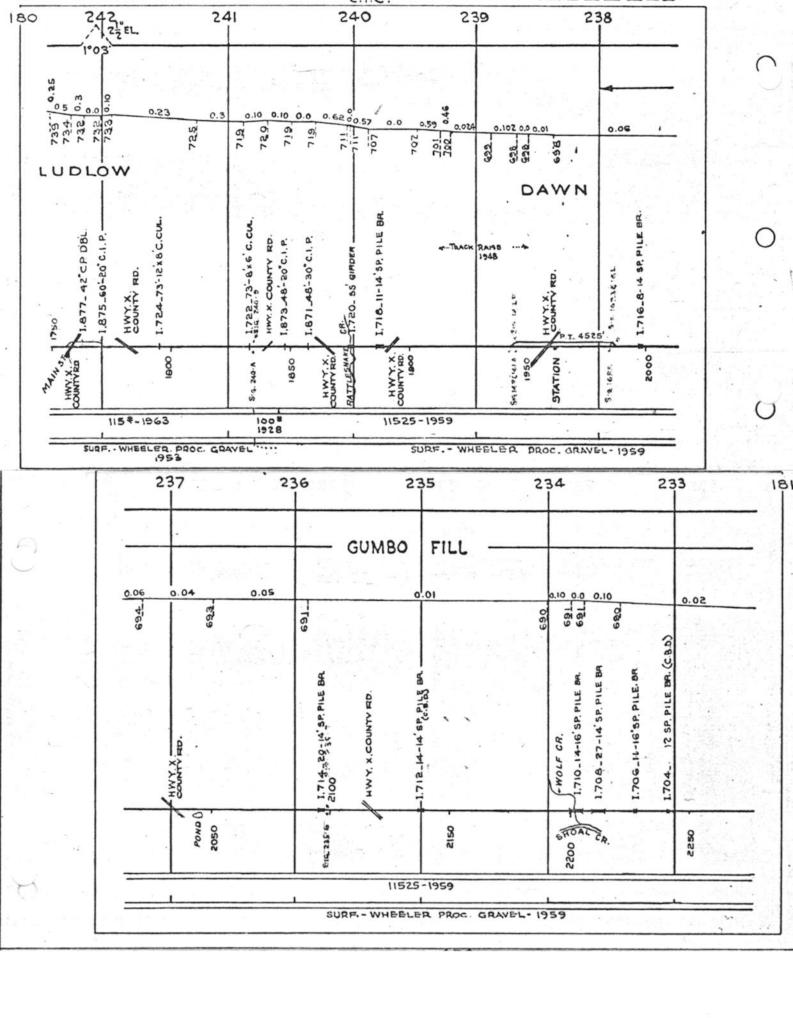

#### SCALES

1" = 4000"

(Horizontal Scale for Profile, Alignment, Tracks & Charts. Vertical Scale for Profile.

1, = 500,

Numbers on Grade Lines are % Gradients

Elevations are in feet above sea level for Top of Rail.

Numbers on track diagram (for example 2550 & 2600) indicate Profile Stations.

Bridges shown by over all dimensions. Culverts shown by inside dimensions.

#### BRIDGES

ST. BR. = STEEL BRIDGE
GIR. = STEEL GIRDER
ARCH = CONCRETE ARCH

S. ARCH = STONE ARCH

PILE BR. = PILE BRIDGE OR TRESTLE

C. PILE BR. = CONCRETE PILE BRIDGE

CR. B. D. BR. = CREOSOTED BALLAST DECK TRESTLE

### CULVERTS

C.Cul. = CONCRETE CULVERT

C.P. = CONCRETE PIPE CULVERT
C.I.P. = CAST IRON PIPE CULVERT

T. CUL. = TIMBER CULVERT VIT. P. = VITRIFIED PIPE

COR. P. = CORRUGATED IRON PIPE