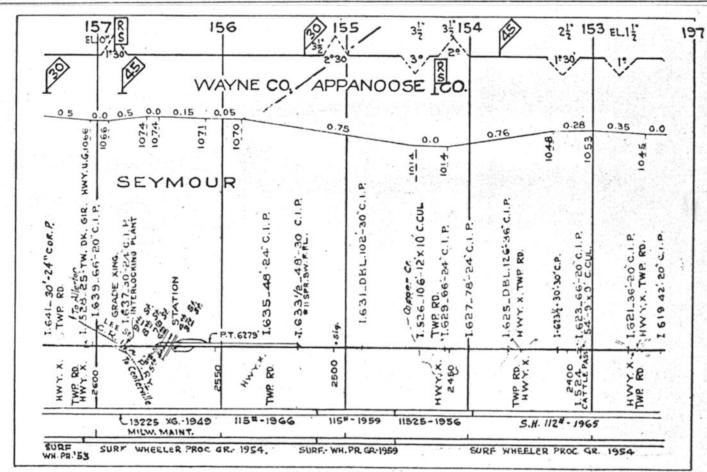

#### SCALES

1" = 4000"

(Horizontal Scale for Profile, Alignment, Tracks & Charts. Vertical Scale for Profile.

1, = 500,

Numbers on Grade Lines are % Gradients

Elevations are in feet above sea level for Top of Rail.

Numbers on track diagram (for example 2550 & 2600) indicate Profile Stations.

Bridges shown by over all dimensions. Culverts shown by inside dimensions.

#### BRIDGES

ST. BR. = STEEL BRIDGE
GIR. = STEEL GIRDER
ARCH = CONCRETE ARCH

S. ARCH = STONE ARCH

PILE BR. = PILE BRIDGE OR TRESTLE

C. PILE BR. = CONCRETE PILE BRIDGE

CR. B. D. BR. = CREOSOTED BALLAST DECK TRESTLE

### CULVERTS

C.Cul. = CONCRETE CULVERT

C.P. = CONCRETE PIPE CULVERT
C.I.P. = CAST IRON PIPE CULVERT

T. CUL. = TIMBER CULVERT VIT. P. = VITRIFIED PIPE

COR. P. = CORRUGATED IRON PIPE