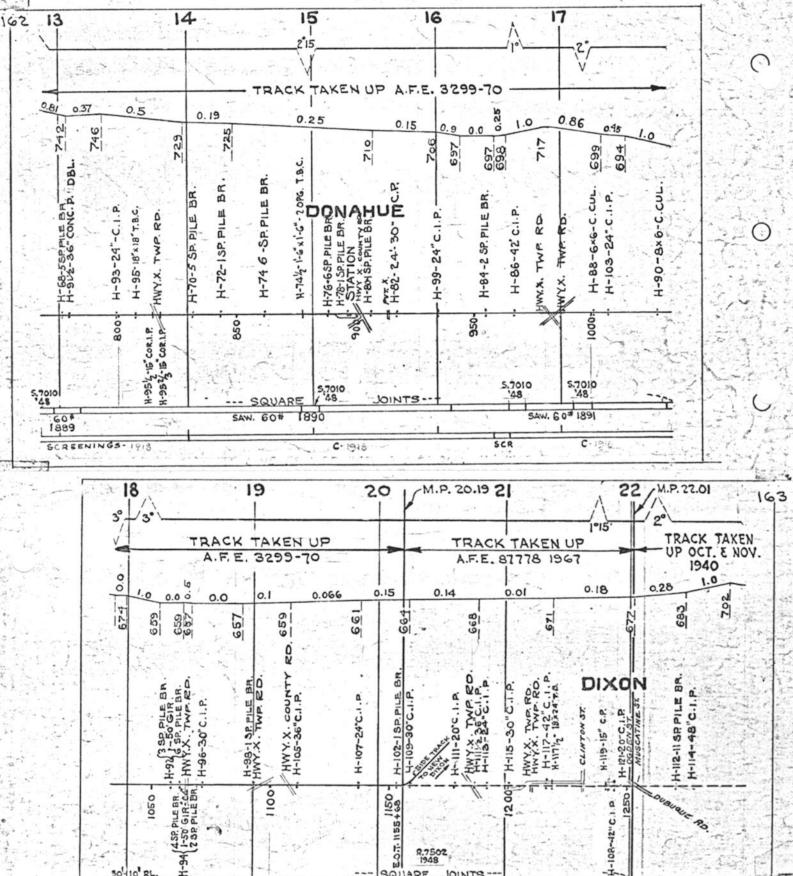

#### SCALES

1" = 4000"

(Horizontal Scale for Profile, Alignment, Tracks & Charts. Vertical Scale for Profile.

1, = 500,

Numbers on Grade Lines are % Gradients

Elevations are in feet above sea level for Top of Rail.

Numbers on track diagram (for example 2550 & 2600) indicate Profile Stations.

Bridges shown by over all dimensions. Culverts shown by inside dimensions.

#### BRIDGES

ST. BR. = STEEL BRIDGE
GIR. = STEEL GIRDER
ARCH = CONCRETE ARCH

S. ARCH = STONE ARCH

PILE BR. = PILE BRIDGE OR TRESTLE

C. PILE BR. = CONCRETE PILE BRIDGE

CR. B. D. BR. = CREOSOTED BALLAST DECK TRESTLE

### CULVERTS

C.Cul. = CONCRETE CULVERT

C.P. = CONCRETE PIPE CULVERT
C.I.P. = CAST IRON PIPE CULVERT

T. CUL. = TIMBER CULVERT VIT. P. = VITRIFIED PIPE

COR. P. = CORRUGATED IRON PIPE