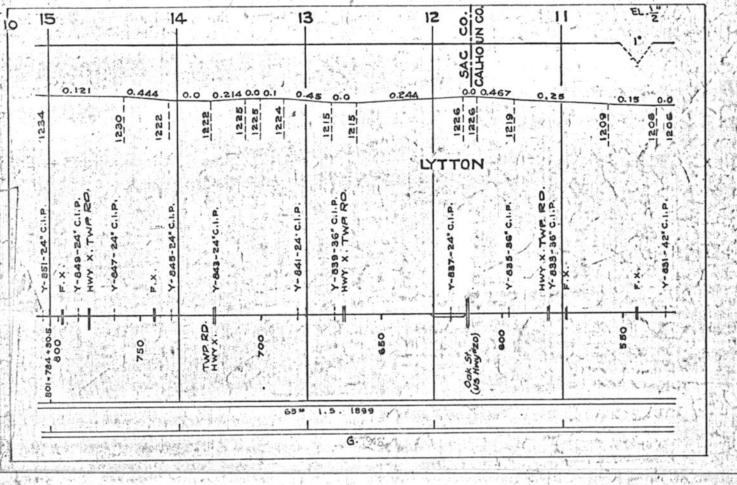

#### SCALES

1" = 4000"

(Horizontal Scale for Profile, Alignment, Tracks & Charts. Vertical Scale for Profile.

1, = 500,

Numbers on Grade Lines are % Gradients

Elevations are in feet above sea level for Top of Rail.

Numbers on track diagram (for example 2550 & 2600) indicate Profile Stations.

Bridges shown by over all dimensions. Culverts shown by inside dimensions.

#### BRIDGES

ST. BR. = STEEL BRIDGE
GIR. = STEEL GIRDER
ARCH = CONCRETE ARCH

S. ARCH = STONE ARCH

PILE BR. = PILE BRIDGE OR TRESTLE

C. PILE BR. = CONCRETE PILE BRIDGE

CR. B. D. BR. = CREOSOTED BALLAST DECK TRESTLE

### CULVERTS

C.Cul. = CONCRETE CULVERT

C.P. = CONCRETE PIPE CULVERT
C.I.P. = CAST IRON PIPE CULVERT

T. CUL. = TIMBER CULVERT VIT. P. = VITRIFIED PIPE

COR. P. = CORRUGATED IRON PIPE