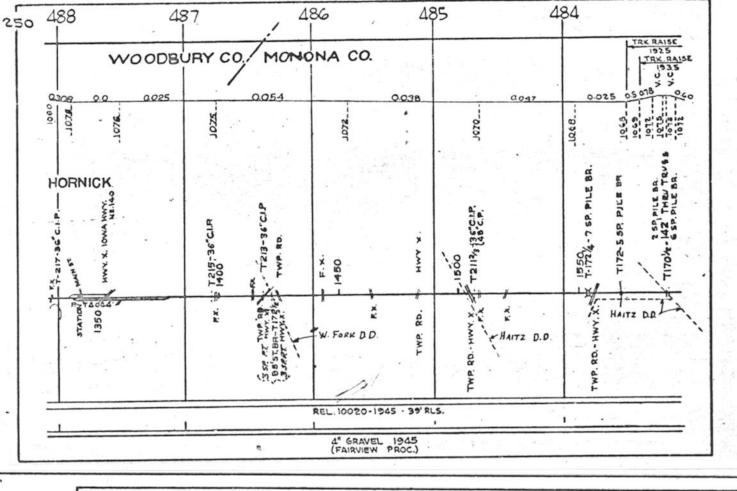

#### SCALES

1" = 4000"

(Horizontal Scale for Profile, Alignment, Tracks & Charts. Vertical Scale for Profile.

1, = 500,

Numbers on Grade Lines are % Gradients

Elevations are in feet above sea level for Top of Rail.

Numbers on track diagram (for example 2550 & 2600) indicate Profile Stations.

Bridges shown by over all dimensions. Culverts shown by inside dimensions.

#### BRIDGES

ST. BR. = STEEL BRIDGE
GIR. = STEEL GIRDER
ARCH = CONCRETE ARCH

S. ARCH = STONE ARCH

PILE BR. = PILE BRIDGE OR TRESTLE

C. PILE BR. = CONCRETE PILE BRIDGE

CR. B. D. BR. = CREOSOTED BALLAST DECK TRESTLE

### CULVERTS

C.Cul. = CONCRETE CULVERT

C.P. = CONCRETE PIPE CULVERT
C.I.P. = CAST IRON PIPE CULVERT

T. CUL. = TIMBER CULVERT VIT. P. = VITRIFIED PIPE

COR. P. = CORRUGATED IRON PIPE