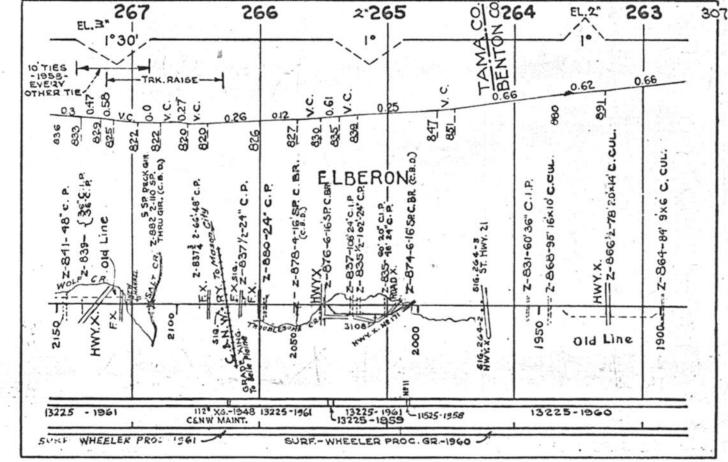

#### SCALES

1" = 4000"

(Horizontal Scale for Profile, Alignment, Tracks & Charts. Vertical Scale for Profile.

1, = 500,

Numbers on Grade Lines are % Gradients

Elevations are in feet above sea level for Top of Rail.

Numbers on track diagram (for example 2550 & 2600) indicate Profile Stations.

Bridges shown by over all dimensions. Culverts shown by inside dimensions.

#### BRIDGES

ST. BR. = STEEL BRIDGE
GIR. = STEEL GIRDER
ARCH = CONCRETE ARCH

S. ARCH = STONE ARCH

PILE BR. = PILE BRIDGE OR TRESTLE

C. PILE BR. = CONCRETE PILE BRIDGE

CR. B. D. BR. = CREOSOTED BALLAST DECK TRESTLE

### CULVERTS

C.Cul. = CONCRETE CULVERT

C.P. = CONCRETE PIPE CULVERT
C.I.P. = CAST IRON PIPE CULVERT

T. CUL. = TIMBER CULVERT VIT. P. = VITRIFIED PIPE

COR. P. = CORRUGATED IRON PIPE