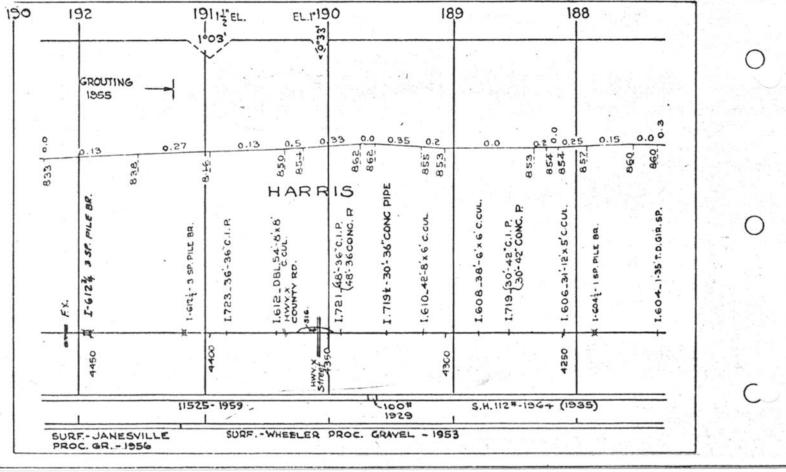

#### SCALES

1" = 4000"

(Horizontal Scale for Profile, Alignment, Tracks & Charts. Vertical Scale for Profile.

1, = 500,

Numbers on Grade Lines are % Gradients

Elevations are in feet above sea level for Top of Rail.

Numbers on track diagram (for example 2550 & 2600) indicate Profile Stations.

Bridges shown by over all dimensions. Culverts shown by inside dimensions.

#### BRIDGES

ST. BR. = STEEL BRIDGE
GIR. = STEEL GIRDER
ARCH = CONCRETE ARCH

S. ARCH = STONE ARCH

PILE BR. = PILE BRIDGE OR TRESTLE

C. PILE BR. = CONCRETE PILE BRIDGE

CR. B. D. BR. = CREOSOTED BALLAST DECK TRESTLE

### CULVERTS

C.Cul. = CONCRETE CULVERT

C.P. = CONCRETE PIPE CULVERT
C.I.P. = CAST IRON PIPE CULVERT

T. CUL. = TIMBER CULVERT VIT. P. = VITRIFIED PIPE

COR. P. = CORRUGATED IRON PIPE