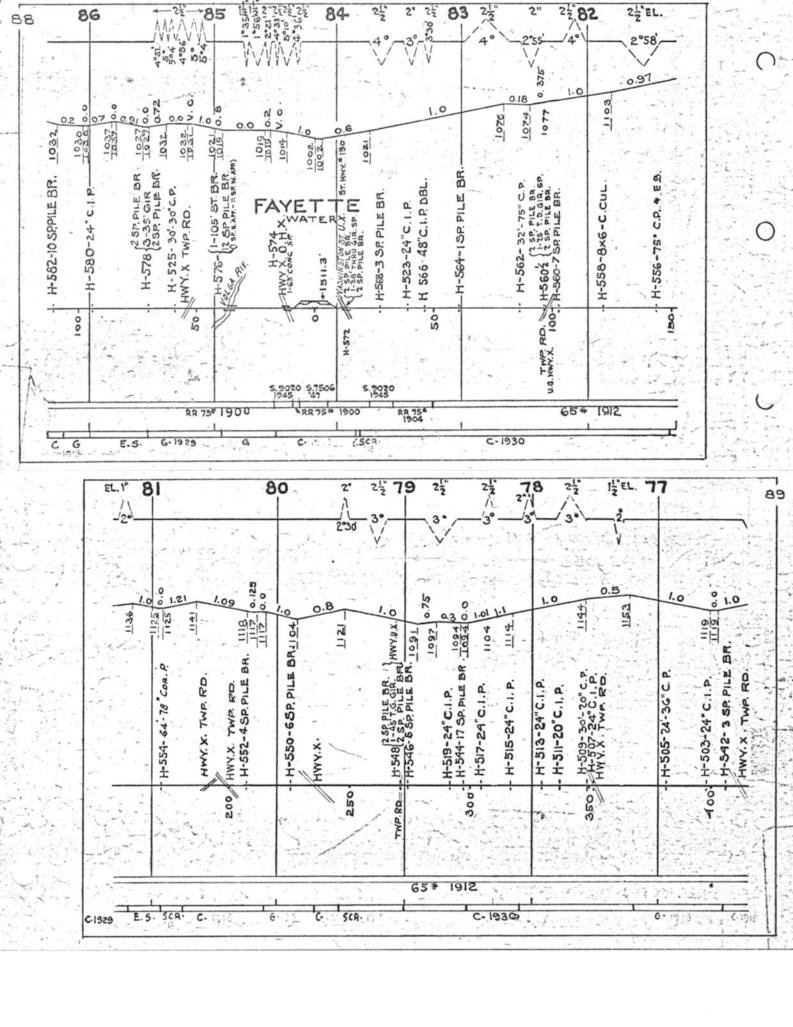

#### SCALES

1" = 4000"

(Horizontal Scale for Profile, Alignment, Tracks & Charts. Vertical Scale for Profile.

1, = 500,

Numbers on Grade Lines are % Gradients

Elevations are in feet above sea level for Top of Rail.

Numbers on track diagram (for example 2550 & 2600) indicate Profile Stations.

Bridges shown by over all dimensions. Culverts shown by inside dimensions.

#### BRIDGES

ST. BR. = STEEL BRIDGE
GIR. = STEEL GIRDER
ARCH = CONCRETE ARCH

S. ARCH = STONE ARCH

PILE BR. = PILE BRIDGE OR TRESTLE

C. PILE BR. = CONCRETE PILE BRIDGE

CR. B. D. BR. = CREOSOTED BALLAST DECK TRESTLE

### CULVERTS

C.Cul. = CONCRETE CULVERT

C.P. = CONCRETE PIPE CULVERT
C.I.P. = CAST IRON PIPE CULVERT

T. CUL. = TIMBER CULVERT VIT. P. = VITRIFIED PIPE

COR. P. = CORRUGATED IRON PIPE