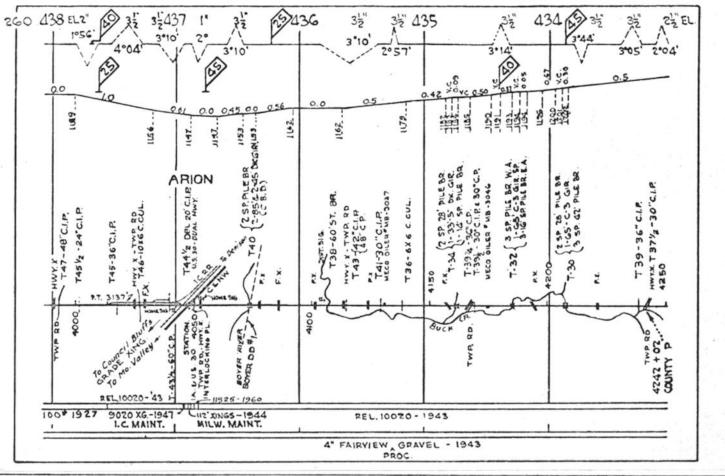

#### SCALES

1" = 4000"

(Horizontal Scale for Profile, Alignment, Tracks & Charts. Vertical Scale for Profile.

1, = 500,

Numbers on Grade Lines are % Gradients

Elevations are in feet above sea level for Top of Rail.

Numbers on track diagram (for example 2550 & 2600) indicate Profile Stations.

Bridges shown by over all dimensions. Culverts shown by inside dimensions.

#### BRIDGES

ST. BR. = STEEL BRIDGE
GIR. = STEEL GIRDER
ARCH = CONCRETE ARCH

S. ARCH = STONE ARCH

PILE BR. = PILE BRIDGE OR TRESTLE

C. PILE BR. = CONCRETE PILE BRIDGE

CR. B. D. BR. = CREOSOTED BALLAST DECK TRESTLE

### CULVERTS

C.Cul. = CONCRETE CULVERT

C.P. = CONCRETE PIPE CULVERT
C.I.P. = CAST IRON PIPE CULVERT

T. CUL. = TIMBER CULVERT VIT. P. = VITRIFIED PIPE

COR. P. = CORRUGATED IRON PIPE