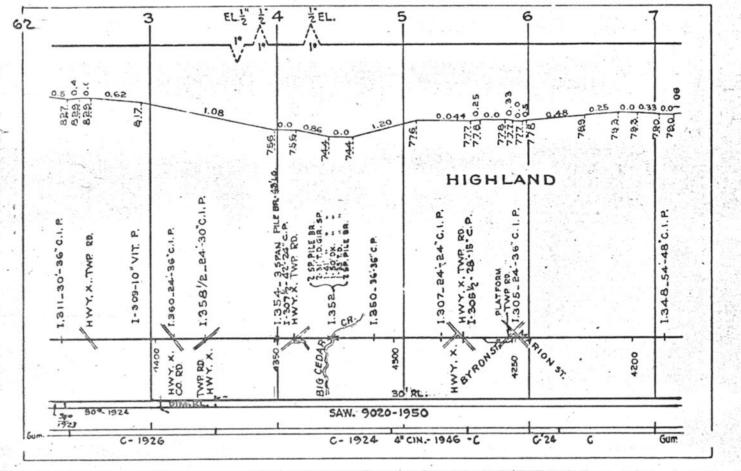

#### SCALES

1" = 4000"

(Horizontal Scale for Profile, Alignment, Tracks & Charts. Vertical Scale for Profile.

1, = 500,

Numbers on Grade Lines are % Gradients

Elevations are in feet above sea level for Top of Rail.

Numbers on track diagram (for example 2550 & 2600) indicate Profile Stations.

Bridges shown by over all dimensions. Culverts shown by inside dimensions.

#### BRIDGES

ST. BR. = STEEL BRIDGE
GIR. = STEEL GIRDER
ARCH = CONCRETE ARCH

S. ARCH = STONE ARCH

PILE BR. = PILE BRIDGE OR TRESTLE

C. PILE BR. = CONCRETE PILE BRIDGE

CR. B. D. BR. = CREOSOTED BALLAST DECK TRESTLE

### CULVERTS

C.Cul. = CONCRETE CULVERT

C.P. = CONCRETE PIPE CULVERT
C.I.P. = CAST IRON PIPE CULVERT

T. CUL. = TIMBER CULVERT VIT. P. = VITRIFIED PIPE

COR. P. = CORRUGATED IRON PIPE