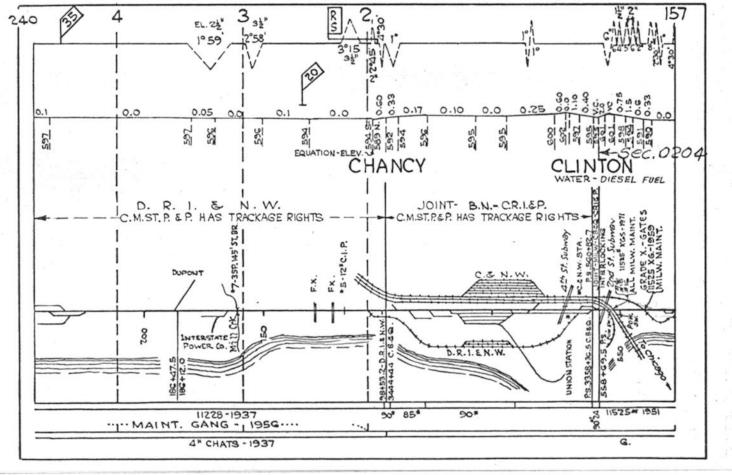

#### SCALES

1" = 4000"

(Horizontal Scale for Profile, Alignment, Tracks & Charts. Vertical Scale for Profile.

1, = 500,

Numbers on Grade Lines are % Gradients

Elevations are in feet above sea level for Top of Rail.

Numbers on track diagram (for example 2550 & 2600) indicate Profile Stations.

Bridges shown by over all dimensions. Culverts shown by inside dimensions.

#### BRIDGES

ST. BR. = STEEL BRIDGE
GIR. = STEEL GIRDER
ARCH = CONCRETE ARCH

S. ARCH = STONE ARCH

PILE BR. = PILE BRIDGE OR TRESTLE

C. PILE BR. = CONCRETE PILE BRIDGE

CR. B. D. BR. = CREOSOTED BALLAST DECK TRESTLE

### CULVERTS

C.Cul. = CONCRETE CULVERT

C.P. = CONCRETE PIPE CULVERT
C.I.P. = CAST IRON PIPE CULVERT

T. CUL. = TIMBER CULVERT VIT. P. = VITRIFIED PIPE

COR. P. = CORRUGATED IRON PIPE