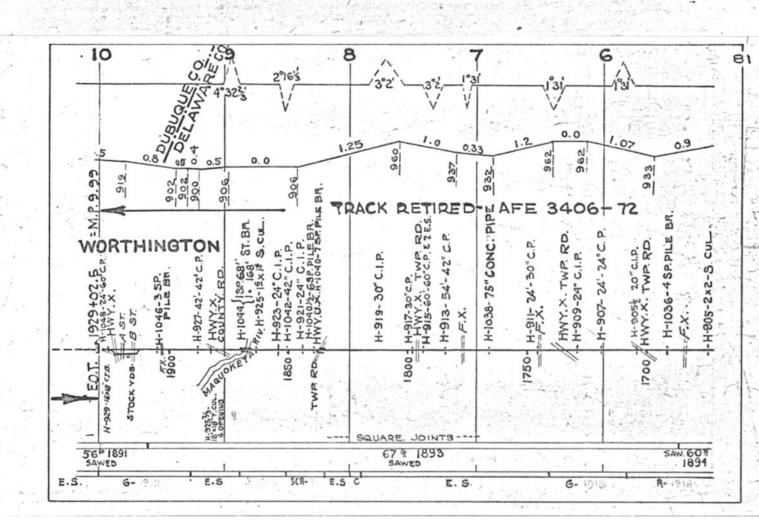

#### SCALES

1" = 4000"

(Horizontal Scale for Profile, Alignment, Tracks & Charts. Vertical Scale for Profile.

1, = 500,

Numbers on Grade Lines are % Gradients

Elevations are in feet above sea level for Top of Rail.

Numbers on track diagram (for example 2550 & 2600) indicate Profile Stations.

Bridges shown by over all dimensions. Culverts shown by inside dimensions.

#### BRIDGES

ST. BR. = STEEL BRIDGE
GIR. = STEEL GIRDER
ARCH = CONCRETE ARCH

S. ARCH = STONE ARCH

PILE BR. = PILE BRIDGE OR TRESTLE

C. PILE BR. = CONCRETE PILE BRIDGE

CR. B. D. BR. = CREOSOTED BALLAST DECK TRESTLE

### CULVERTS

C.Cul. = CONCRETE CULVERT

C.P. = CONCRETE PIPE CULVERT
C.I.P. = CAST IRON PIPE CULVERT

T. CUL. = TIMBER CULVERT VIT. P. = VITRIFIED PIPE

COR. P. = CORRUGATED IRON PIPE