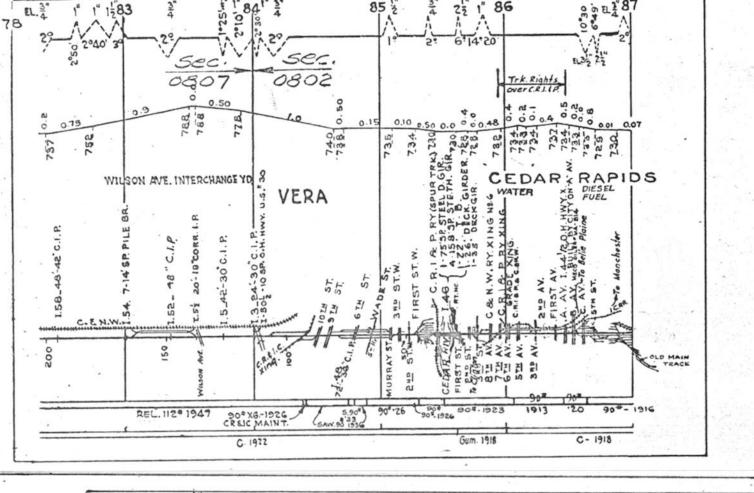

#### SCALES

1" = 4000"

(Horizontal Scale for Profile, Alignment, Tracks & Charts. Vertical Scale for Profile.

1, = 500,

Numbers on Grade Lines are % Gradients

Elevations are in feet above sea level for Top of Rail.

Numbers on track diagram (for example 2550 & 2600) indicate Profile Stations.

Bridges shown by over all dimensions. Culverts shown by inside dimensions.

#### BRIDGES

ST. BR. = STEEL BRIDGE
GIR. = STEEL GIRDER
ARCH = CONCRETE ARCH

S. ARCH = STONE ARCH

PILE BR. = PILE BRIDGE OR TRESTLE

C. PILE BR. = CONCRETE PILE BRIDGE

CR. B. D. BR. = CREOSOTED BALLAST DECK TRESTLE

### CULVERTS

C.Cul. = CONCRETE CULVERT

C.P. = CONCRETE PIPE CULVERT
C.I.P. = CAST IRON PIPE CULVERT

T. CUL. = TIMBER CULVERT VIT. P. = VITRIFIED PIPE

COR. P. = CORRUGATED IRON PIPE