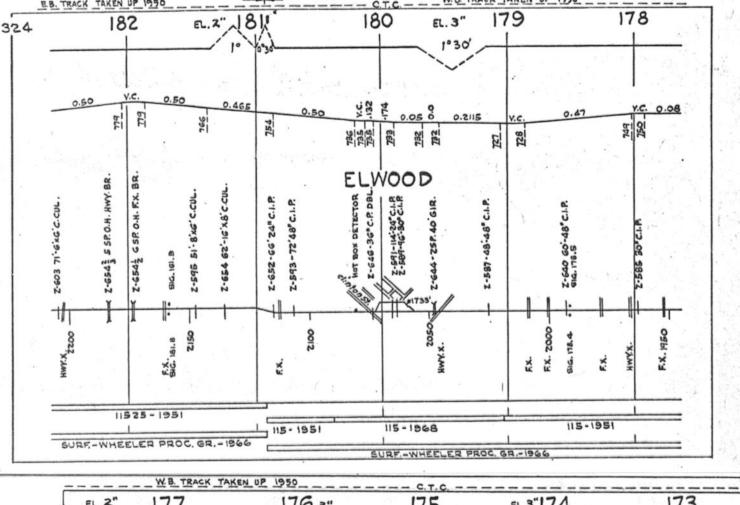

#### SCALES

1" = 4000"

(Horizontal Scale for Profile, Alignment, Tracks & Charts. Vertical Scale for Profile.

1, = 500,

Numbers on Grade Lines are % Gradients

Elevations are in feet above sea level for Top of Rail.

Numbers on track diagram (for example 2550 & 2600) indicate Profile Stations.

Bridges shown by over all dimensions. Culverts shown by inside dimensions.

#### BRIDGES

ST. BR. = STEEL BRIDGE
GIR. = STEEL GIRDER
ARCH = CONCRETE ARCH

S. ARCH = STONE ARCH

PILE BR. = PILE BRIDGE OR TRESTLE

C. PILE BR. = CONCRETE PILE BRIDGE

CR. B. D. BR. = CREOSOTED BALLAST DECK TRESTLE

### CULVERTS

C.Cul. = CONCRETE CULVERT

C.P. = CONCRETE PIPE CULVERT
C.I.P. = CAST IRON PIPE CULVERT

T. CUL. = TIMBER CULVERT VIT. P. = VITRIFIED PIPE

COR. P. = CORRUGATED IRON PIPE