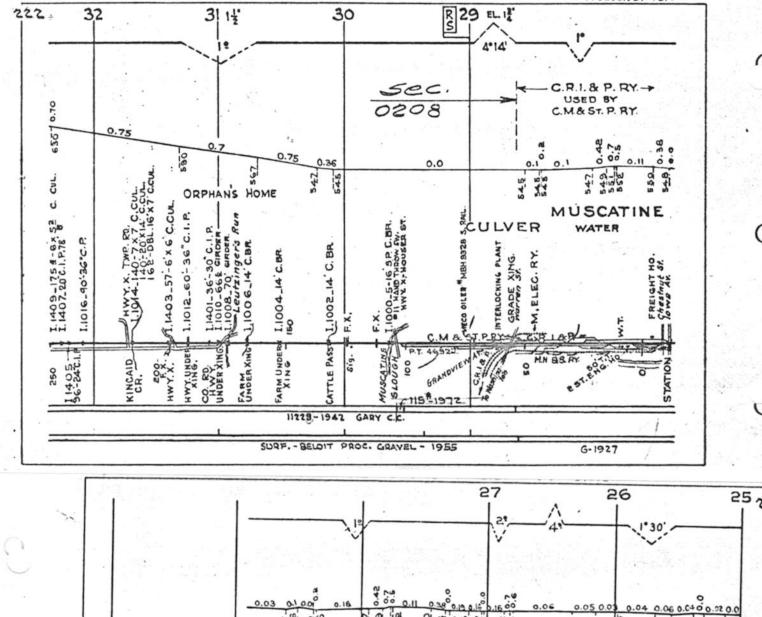

#### SCALES

1" = 4000"

(Horizontal Scale for Profile, Alignment, Tracks & Charts. Vertical Scale for Profile.

1, = 500,

Numbers on Grade Lines are % Gradients

Elevations are in feet above sea level for Top of Rail.

Numbers on track diagram (for example 2550 & 2600) indicate Profile Stations.

Bridges shown by over all dimensions. Culverts shown by inside dimensions.

#### BRIDGES

ST. BR. = STEEL BRIDGE
GIR. = STEEL GIRDER
ARCH = CONCRETE ARCH

S. ARCH = STONE ARCH

PILE BR. = PILE BRIDGE OR TRESTLE

C. PILE BR. = CONCRETE PILE BRIDGE

CR. B. D. BR. = CREOSOTED BALLAST DECK TRESTLE

### CULVERTS

C.Cul. = CONCRETE CULVERT

C.P. = CONCRETE PIPE CULVERT
C.I.P. = CAST IRON PIPE CULVERT

T. CUL. = TIMBER CULVERT VIT. P. = VITRIFIED PIPE

COR. P. = CORRUGATED IRON PIPE