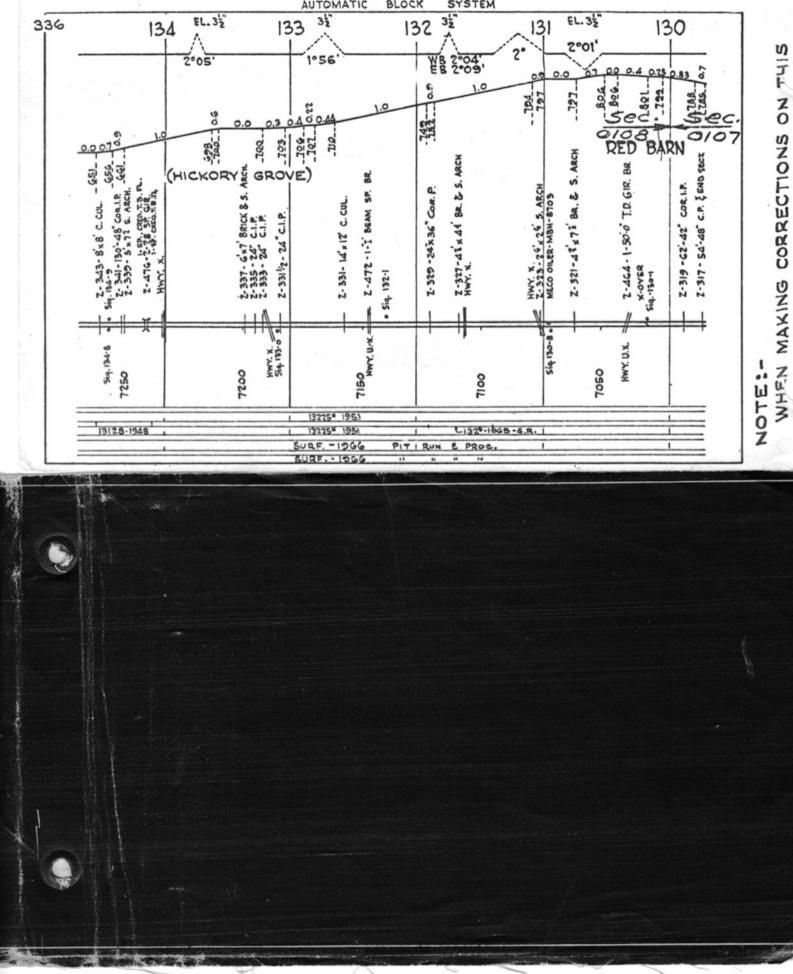

# CONDENSED PROFILE

IOWA DIVISION

OFFICE OF VICE PRES.-CHIEF ENGR. CHICAGO, ILL.

#### SCALES

1" = 4000"

(Horizontal Scale for Profile, Alignment, Tracks & Charts. Vertical Scale for Profile.

1, = 500,

Numbers on Grade Lines are % Gradients

Elevations are in feet above sea level for Top of Rail.

Numbers on track diagram (for example 2550 & 2600) indicate Profile Stations.

Bridges shown by over all dimensions. Culverts shown by inside dimensions.