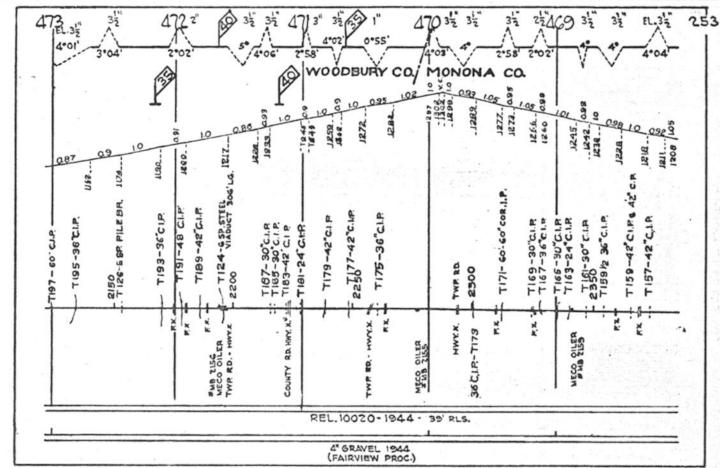

#### SCALES

1" = 4000"

(Horizontal Scale for Profile, Alignment, Tracks & Charts. Vertical Scale for Profile.

1, = 500,

Numbers on Grade Lines are % Gradients

Elevations are in feet above sea level for Top of Rail.

Numbers on track diagram (for example 2550 & 2600) indicate Profile Stations.

Bridges shown by over all dimensions. Culverts shown by inside dimensions.

#### BRIDGES

ST. BR. = STEEL BRIDGE
GIR. = STEEL GIRDER
ARCH = CONCRETE ARCH

S. ARCH = STONE ARCH

PILE BR. = PILE BRIDGE OR TRESTLE

C. PILE BR. = CONCRETE PILE BRIDGE

CR. B. D. BR. = CREOSOTED BALLAST DECK TRESTLE

### CULVERTS

C.Cul. = CONCRETE CULVERT

C.P. = CONCRETE PIPE CULVERT
C.I.P. = CAST IRON PIPE CULVERT

T. CUL. = TIMBER CULVERT VIT. P. = VITRIFIED PIPE

COR. P. = CORRUGATED IRON PIPE