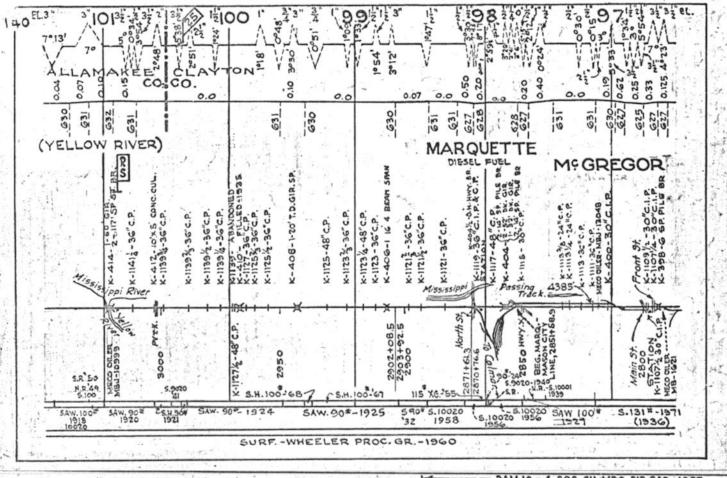

#### SCALES

1" = 4000"

(Horizontal Scale for Profile, Alignment, Tracks & Charts. Vertical Scale for Profile.

1, = 500,

Numbers on Grade Lines are % Gradients

Elevations are in feet above sea level for Top of Rail.

Numbers on track diagram (for example 2550 & 2600) indicate Profile Stations.

Bridges shown by over all dimensions. Culverts shown by inside dimensions.

#### BRIDGES

ST. BR. = STEEL BRIDGE
GIR. = STEEL GIRDER
ARCH = CONCRETE ARCH

S. ARCH = STONE ARCH

PILE BR. = PILE BRIDGE OR TRESTLE

C. PILE BR. = CONCRETE PILE BRIDGE

CR. B. D. BR. = CREOSOTED BALLAST DECK TRESTLE

### CULVERTS

C.Cul. = CONCRETE CULVERT

C.P. = CONCRETE PIPE CULVERT
C.I.P. = CAST IRON PIPE CULVERT

T. CUL. = TIMBER CULVERT VIT. P. = VITRIFIED PIPE

COR. P. = CORRUGATED IRON PIPE