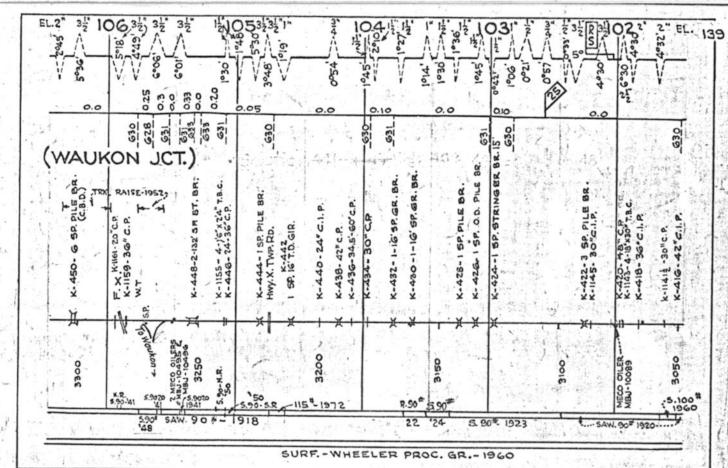

#### SCALES

1" = 4000"

(Horizontal Scale for Profile, Alignment, Tracks & Charts. Vertical Scale for Profile.

1, = 500,

Numbers on Grade Lines are % Gradients

Elevations are in feet above sea level for Top of Rail.

Numbers on track diagram (for example 2550 & 2600) indicate Profile Stations.

Bridges shown by over all dimensions. Culverts shown by inside dimensions.

#### BRIDGES

ST. BR. = STEEL BRIDGE
GIR. = STEEL GIRDER
ARCH = CONCRETE ARCH

S. ARCH = STONE ARCH

PILE BR. = PILE BRIDGE OR TRESTLE

C. PILE BR. = CONCRETE PILE BRIDGE

CR. B. D. BR. = CREOSOTED BALLAST DECK TRESTLE

### CULVERTS

C.Cul. = CONCRETE CULVERT

C.P. = CONCRETE PIPE CULVERT
C.I.P. = CAST IRON PIPE CULVERT

T. CUL. = TIMBER CULVERT VIT. P. = VITRIFIED PIPE

COR. P. = CORRUGATED IRON PIPE