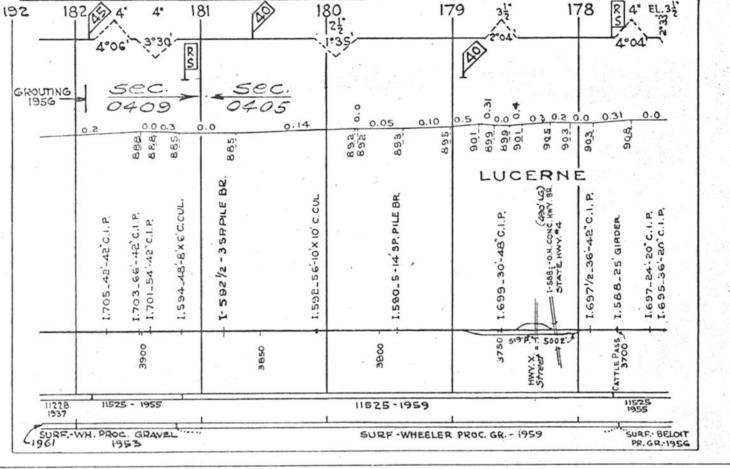

#### SCALES

1" = 4000"

(Horizontal Scale for Profile, Alignment, Tracks & Charts. Vertical Scale for Profile.

1, = 500,

Numbers on Grade Lines are % Gradients

Elevations are in feet above sea level for Top of Rail.

Numbers on track diagram (for example 2550 & 2600) indicate Profile Stations.

Bridges shown by over all dimensions. Culverts shown by inside dimensions.

#### BRIDGES

ST. BR. = STEEL BRIDGE
GIR. = STEEL GIRDER
ARCH = CONCRETE ARCH

S. ARCH = STONE ARCH

PILE BR. = PILE BRIDGE OR TRESTLE

C. PILE BR. = CONCRETE PILE BRIDGE

CR. B. D. BR. = CREOSOTED BALLAST DECK TRESTLE

### CULVERTS

C.Cul. = CONCRETE CULVERT

C.P. = CONCRETE PIPE CULVERT
C.I.P. = CAST IRON PIPE CULVERT

T. CUL. = TIMBER CULVERT VIT. P. = VITRIFIED PIPE

COR. P. = CORRUGATED IRON PIPE