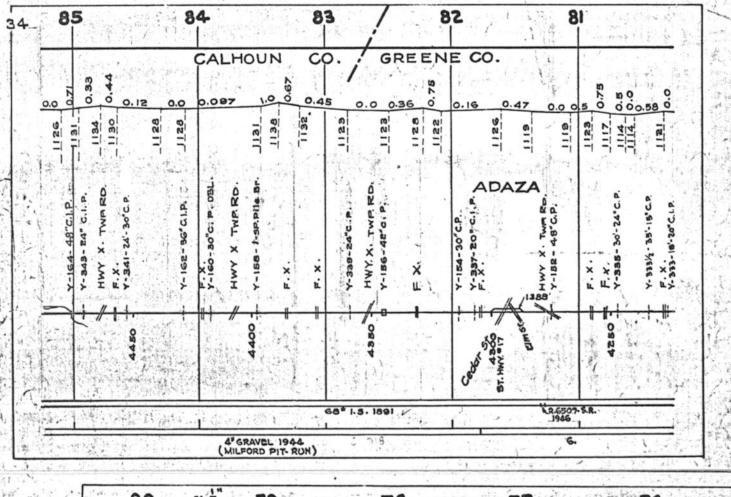

#### SCALES

1" = 4000"

(Horizontal Scale for Profile, Alignment, Tracks & Charts. Vertical Scale for Profile.

1, = 500,

Numbers on Grade Lines are % Gradients

Elevations are in feet above sea level for Top of Rail.

Numbers on track diagram (for example 2550 & 2600) indicate Profile Stations.

Bridges shown by over all dimensions. Culverts shown by inside dimensions.

#### BRIDGES

ST. BR. = STEEL BRIDGE
GIR. = STEEL GIRDER
ARCH = CONCRETE ARCH

S. ARCH = STONE ARCH

PILE BR. = PILE BRIDGE OR TRESTLE

C. PILE BR. = CONCRETE PILE BRIDGE

CR. B. D. BR. = CREOSOTED BALLAST DECK TRESTLE

### CULVERTS

C.Cul. = CONCRETE CULVERT

C.P. = CONCRETE PIPE CULVERT
C.I.P. = CAST IRON PIPE CULVERT

T. CUL. = TIMBER CULVERT VIT. P. = VITRIFIED PIPE

COR. P. = CORRUGATED IRON PIPE