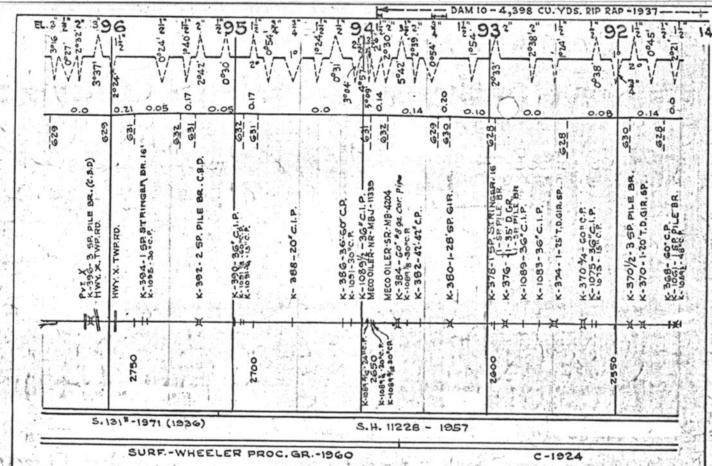

#### SCALES

1" = 4000"

(Horizontal Scale for Profile, Alignment, Tracks & Charts. Vertical Scale for Profile.

1, = 500,

Numbers on Grade Lines are % Gradients

Elevations are in feet above sea level for Top of Rail.

Numbers on track diagram (for example 2550 & 2600) indicate Profile Stations.

Bridges shown by over all dimensions. Culverts shown by inside dimensions.

#### BRIDGES

ST. BR. = STEEL BRIDGE
GIR. = STEEL GIRDER
ARCH = CONCRETE ARCH

S. ARCH = STONE ARCH

PILE BR. = PILE BRIDGE OR TRESTLE

C. PILE BR. = CONCRETE PILE BRIDGE

CR. B. D. BR. = CREOSOTED BALLAST DECK TRESTLE

### CULVERTS

C.Cul. = CONCRETE CULVERT

C.P. = CONCRETE PIPE CULVERT
C.I.P. = CAST IRON PIPE CULVERT

T. CUL. = TIMBER CULVERT VIT. P. = VITRIFIED PIPE

COR. P. = CORRUGATED IRON PIPE