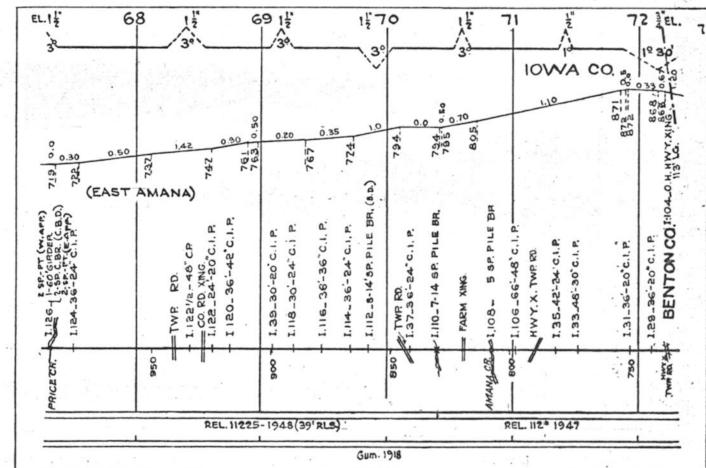

#### SCALES

1" = 4000"

(Horizontal Scale for Profile, Alignment, Tracks & Charts. Vertical Scale for Profile.

1, = 500,

Numbers on Grade Lines are % Gradients

Elevations are in feet above sea level for Top of Rail.

Numbers on track diagram (for example 2550 & 2600) indicate Profile Stations.

Bridges shown by over all dimensions. Culverts shown by inside dimensions.

#### BRIDGES

ST. BR. = STEEL BRIDGE
GIR. = STEEL GIRDER
ARCH = CONCRETE ARCH

S. ARCH = STONE ARCH

PILE BR. = PILE BRIDGE OR TRESTLE

C. PILE BR. = CONCRETE PILE BRIDGE

CR. B. D. BR. = CREOSOTED BALLAST DECK TRESTLE

### CULVERTS

C.Cul. = CONCRETE CULVERT

C.P. = CONCRETE PIPE CULVERT
C.I.P. = CAST IRON PIPE CULVERT

T. CUL. = TIMBER CULVERT VIT. P. = VITRIFIED PIPE

COR. P. = CORRUGATED IRON PIPE