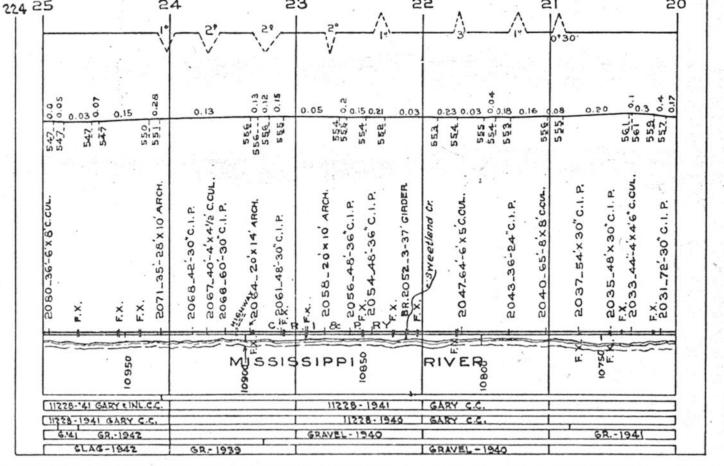

#### SCALES

1" = 4000"

(Horizontal Scale for Profile, Alignment, Tracks & Charts. Vertical Scale for Profile.

1, = 500,

Numbers on Grade Lines are % Gradients

Elevations are in feet above sea level for Top of Rail.

Numbers on track diagram (for example 2550 & 2600) indicate Profile Stations.

Bridges shown by over all dimensions. Culverts shown by inside dimensions.

#### BRIDGES

ST. BR. = STEEL BRIDGE
GIR. = STEEL GIRDER
ARCH = CONCRETE ARCH

S. ARCH = STONE ARCH

PILE BR. = PILE BRIDGE OR TRESTLE

C. PILE BR. = CONCRETE PILE BRIDGE

CR. B. D. BR. = CREOSOTED BALLAST DECK TRESTLE

### CULVERTS

C.Cul. = CONCRETE CULVERT

C.P. = CONCRETE PIPE CULVERT
C.I.P. = CAST IRON PIPE CULVERT

T. CUL. = TIMBER CULVERT VIT. P. = VITRIFIED PIPE

COR. P. = CORRUGATED IRON PIPE