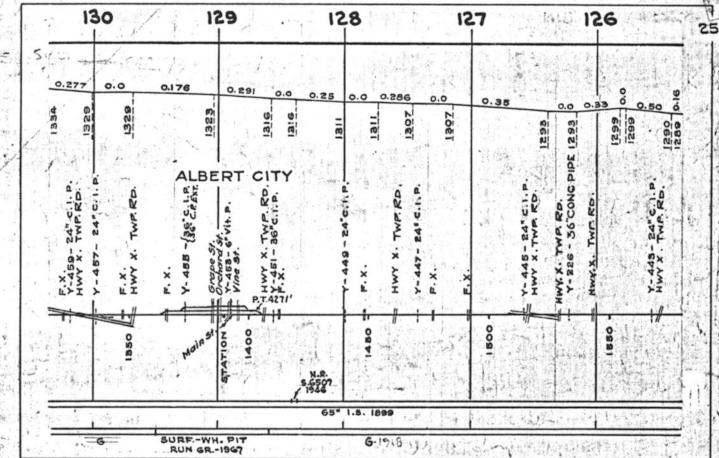

#### SCALES

1" = 4000"

(Horizontal Scale for Profile, Alignment, Tracks & Charts. Vertical Scale for Profile.

1, = 500,

Numbers on Grade Lines are % Gradients

Elevations are in feet above sea level for Top of Rail.

Numbers on track diagram (for example 2550 & 2600) indicate Profile Stations.

Bridges shown by over all dimensions. Culverts shown by inside dimensions.

#### BRIDGES

ST. BR. = STEEL BRIDGE
GIR. = STEEL GIRDER
ARCH = CONCRETE ARCH

S. ARCH = STONE ARCH

PILE BR. = PILE BRIDGE OR TRESTLE

C. PILE BR. = CONCRETE PILE BRIDGE

CR. B. D. BR. = CREOSOTED BALLAST DECK TRESTLE

### CULVERTS

C.Cul. = CONCRETE CULVERT

C.P. = CONCRETE PIPE CULVERT
C.I.P. = CAST IRON PIPE CULVERT

T. CUL. = TIMBER CULVERT VIT. P. = VITRIFIED PIPE

COR. P. = CORRUGATED IRON PIPE