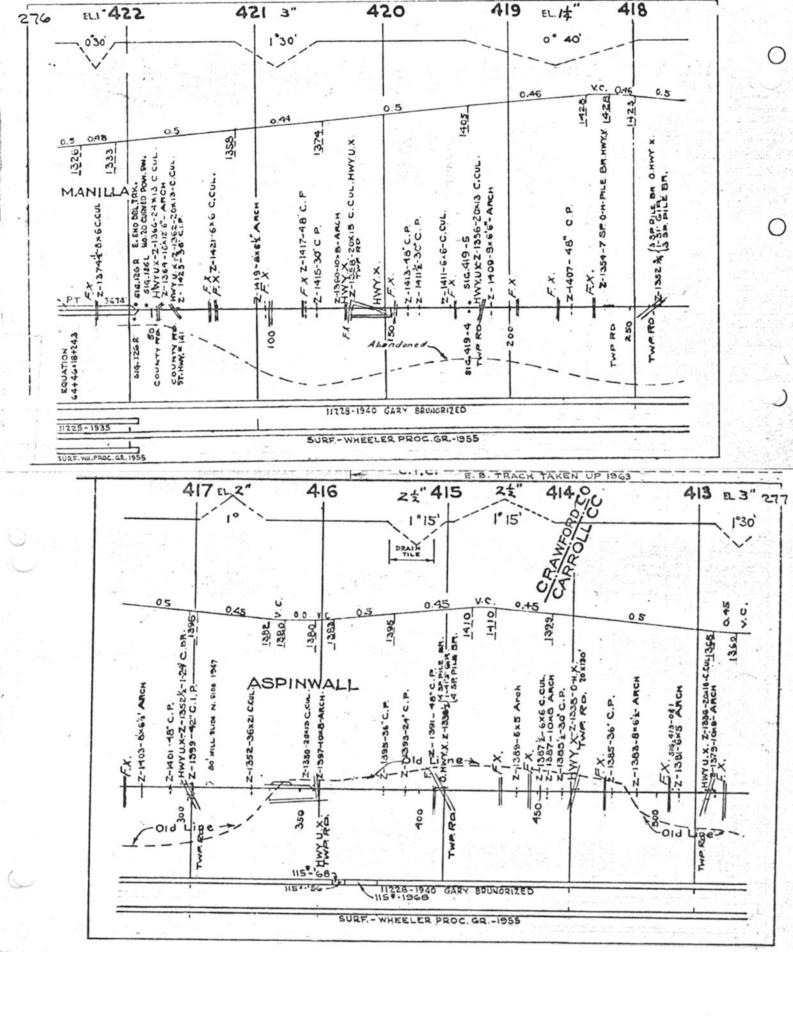

#### SCALES

1" = 4000"

(Horizontal Scale for Profile, Alignment, Tracks & Charts. Vertical Scale for Profile.

1, = 500,

Numbers on Grade Lines are % Gradients

Elevations are in feet above sea level for Top of Rail.

Numbers on track diagram (for example 2550 & 2600) indicate Profile Stations.

Bridges shown by over all dimensions. Culverts shown by inside dimensions.

#### BRIDGES

ST. BR. = STEEL BRIDGE
GIR. = STEEL GIRDER
ARCH = CONCRETE ARCH

S. ARCH = STONE ARCH

PILE BR. = PILE BRIDGE OR TRESTLE

C. PILE BR. = CONCRETE PILE BRIDGE

CR. B. D. BR. = CREOSOTED BALLAST DECK TRESTLE

### CULVERTS

C.Cul. = CONCRETE CULVERT

C.P. = CONCRETE PIPE CULVERT
C.I.P. = CAST IRON PIPE CULVERT

T. CUL. = TIMBER CULVERT VIT. P. = VITRIFIED PIPE

COR. P. = CORRUGATED IRON PIPE