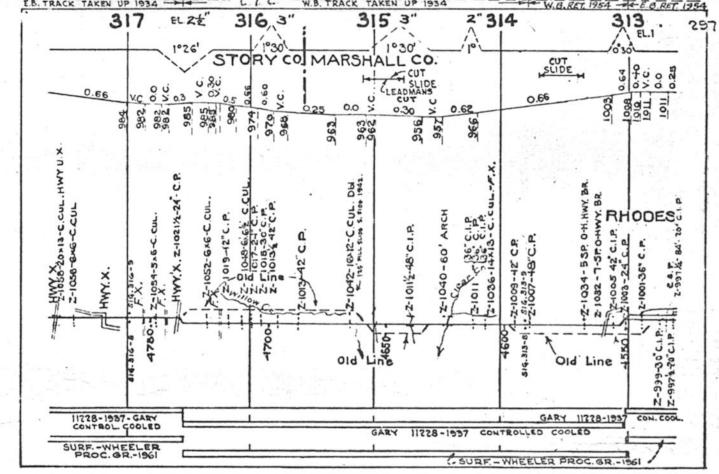

#### SCALES

1" = 4000"

(Horizontal Scale for Profile, Alignment, Tracks & Charts. Vertical Scale for Profile.

1, = 500,

Numbers on Grade Lines are % Gradients

Elevations are in feet above sea level for Top of Rail.

Numbers on track diagram (for example 2550 & 2600) indicate Profile Stations.

Bridges shown by over all dimensions. Culverts shown by inside dimensions.

#### BRIDGES

ST. BR. = STEEL BRIDGE
GIR. = STEEL GIRDER
ARCH = CONCRETE ARCH

S. ARCH = STONE ARCH

PILE BR. = PILE BRIDGE OR TRESTLE

C. PILE BR. = CONCRETE PILE BRIDGE

CR. B. D. BR. = CREOSOTED BALLAST DECK TRESTLE

### CULVERTS

C.Cul. = CONCRETE CULVERT

C.P. = CONCRETE PIPE CULVERT
C.I.P. = CAST IRON PIPE CULVERT

T. CUL. = TIMBER CULVERT VIT. P. = VITRIFIED PIPE

COR. P. = CORRUGATED IRON PIPE