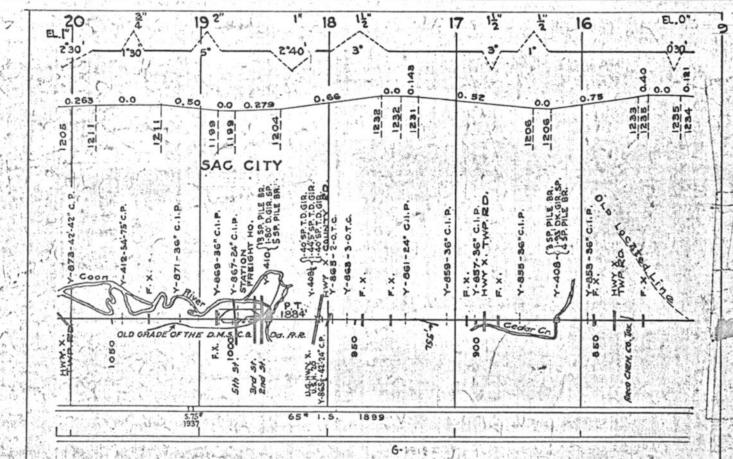

#### SCALES

1" = 4000"

(Horizontal Scale for Profile, Alignment, Tracks & Charts. Vertical Scale for Profile.

1, = 500,

Numbers on Grade Lines are % Gradients

Elevations are in feet above sea level for Top of Rail.

Numbers on track diagram (for example 2550 & 2600) indicate Profile Stations.

Bridges shown by over all dimensions. Culverts shown by inside dimensions.

#### BRIDGES

ST. BR. = STEEL BRIDGE
GIR. = STEEL GIRDER
ARCH = CONCRETE ARCH

S. ARCH = STONE ARCH

PILE BR. = PILE BRIDGE OR TRESTLE

C. PILE BR. = CONCRETE PILE BRIDGE

CR. B. D. BR. = CREOSOTED BALLAST DECK TRESTLE

### CULVERTS

C.Cul. = CONCRETE CULVERT

C.P. = CONCRETE PIPE CULVERT
C.I.P. = CAST IRON PIPE CULVERT

T. CUL. = TIMBER CULVERT VIT. P. = VITRIFIED PIPE

COR. P. = CORRUGATED IRON PIPE