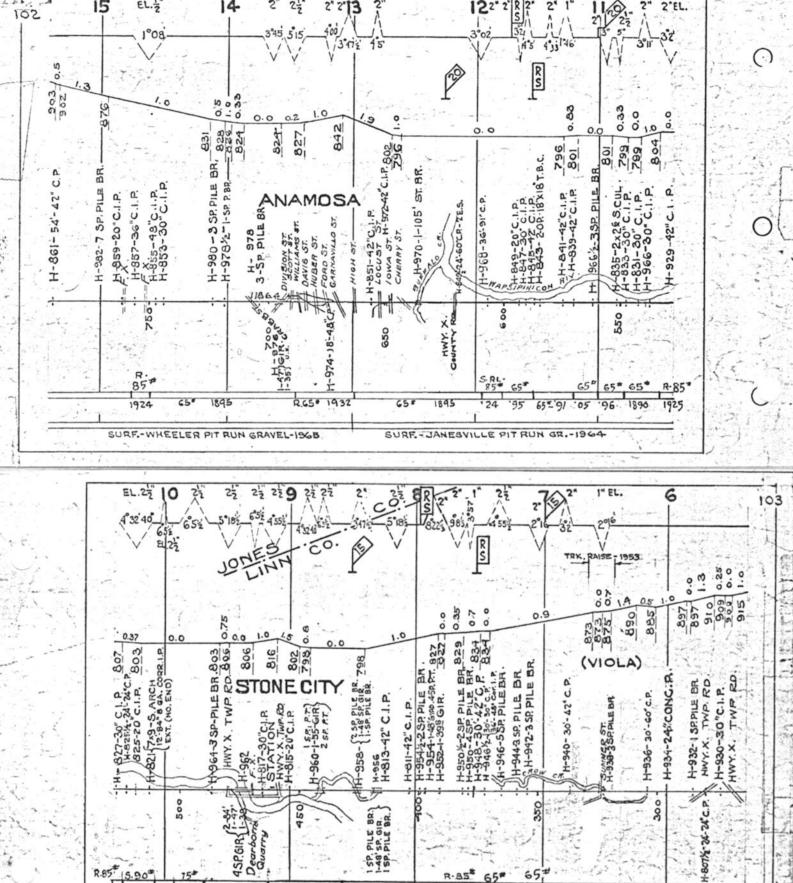

#### SCALES

1" = 4000"

(Horizontal Scale for Profile, Alignment, Tracks & Charts. Vertical Scale for Profile.

1, = 500,

Numbers on Grade Lines are % Gradients

Elevations are in feet above sea level for Top of Rail.

Numbers on track diagram (for example 2550 & 2600) indicate Profile Stations.

Bridges shown by over all dimensions. Culverts shown by inside dimensions.

#### BRIDGES

ST. BR. = STEEL BRIDGE
GIR. = STEEL GIRDER
ARCH = CONCRETE ARCH

S. ARCH = STONE ARCH

PILE BR. = PILE BRIDGE OR TRESTLE

C. PILE BR. = CONCRETE PILE BRIDGE

CR. B. D. BR. = CREOSOTED BALLAST DECK TRESTLE

### CULVERTS

C.Cul. = CONCRETE CULVERT

C.P. = CONCRETE PIPE CULVERT
C.I.P. = CAST IRON PIPE CULVERT

T. CUL. = TIMBER CULVERT VIT. P. = VITRIFIED PIPE

COR. P. = CORRUGATED IRON PIPE