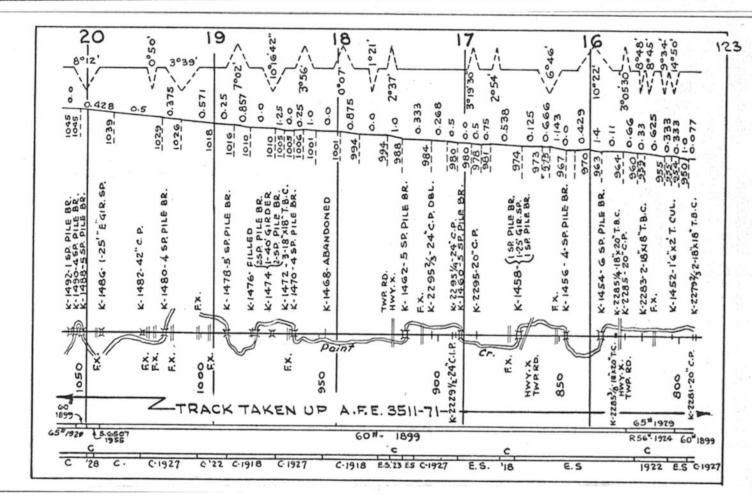

#### SCALES

1" = 4000"

(Horizontal Scale for Profile, Alignment, Tracks & Charts. Vertical Scale for Profile.

1, = 500,

Numbers on Grade Lines are % Gradients

Elevations are in feet above sea level for Top of Rail.

Numbers on track diagram (for example 2550 & 2600) indicate Profile Stations.

Bridges shown by over all dimensions. Culverts shown by inside dimensions.