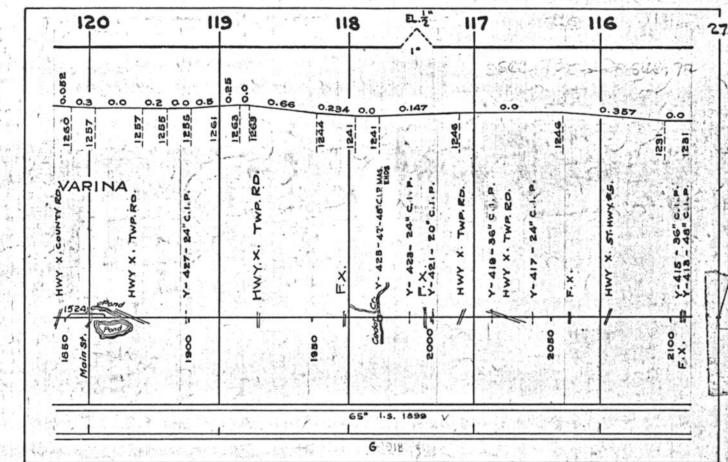

#### SCALES

1" = 4000"

(Horizontal Scale for Profile, Alignment, Tracks & Charts. Vertical Scale for Profile.

1, = 500,

Numbers on Grade Lines are % Gradients

Elevations are in feet above sea level for Top of Rail.

Numbers on track diagram (for example 2550 & 2600) indicate Profile Stations.

Bridges shown by over all dimensions. Culverts shown by inside dimensions.

#### BRIDGES

ST. BR. = STEEL BRIDGE
GIR. = STEEL GIRDER
ARCH = CONCRETE ARCH

S. ARCH = STONE ARCH

PILE BR. = PILE BRIDGE OR TRESTLE

C. PILE BR. = CONCRETE PILE BRIDGE

CR. B. D. BR. = CREOSOTED BALLAST DECK TRESTLE

### CULVERTS

C.Cul. = CONCRETE CULVERT

C.P. = CONCRETE PIPE CULVERT
C.I.P. = CAST IRON PIPE CULVERT

T. CUL. = TIMBER CULVERT VIT. P. = VITRIFIED PIPE

COR. P. = CORRUGATED IRON PIPE