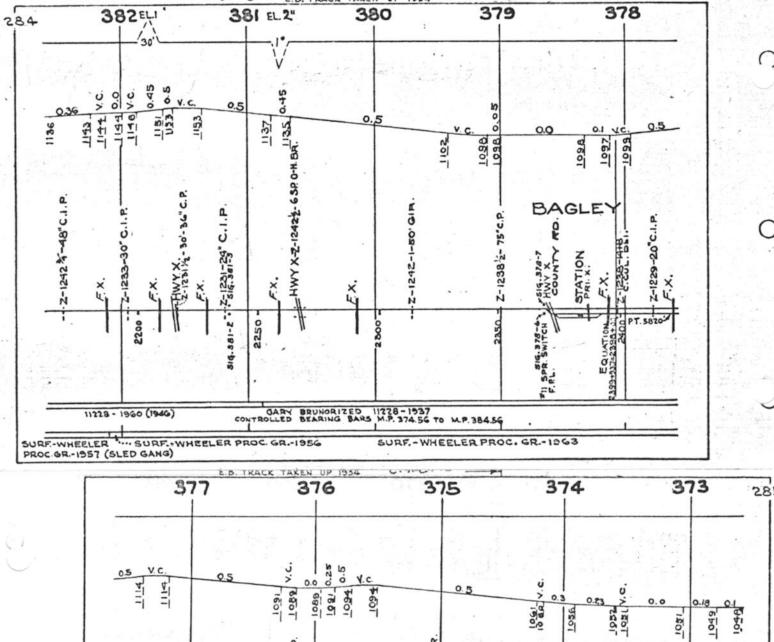

#### SCALES

1" = 4000"

(Horizontal Scale for Profile, Alignment, Tracks & Charts. Vertical Scale for Profile.

1, = 500,

Numbers on Grade Lines are % Gradients

Elevations are in feet above sea level for Top of Rail.

Numbers on track diagram (for example 2550 & 2600) indicate Profile Stations.

Bridges shown by over all dimensions. Culverts shown by inside dimensions.

#### BRIDGES

ST. BR. = STEEL BRIDGE
GIR. = STEEL GIRDER
ARCH = CONCRETE ARCH

S. ARCH = STONE ARCH

PILE BR. = PILE BRIDGE OR TRESTLE

C. PILE BR. = CONCRETE PILE BRIDGE

CR. B. D. BR. = CREOSOTED BALLAST DECK TRESTLE

### CULVERTS

C.Cul. = CONCRETE CULVERT

C.P. = CONCRETE PIPE CULVERT
C.I.P. = CAST IRON PIPE CULVERT

T. CUL. = TIMBER CULVERT VIT. P. = VITRIFIED PIPE

COR. P. = CORRUGATED IRON PIPE