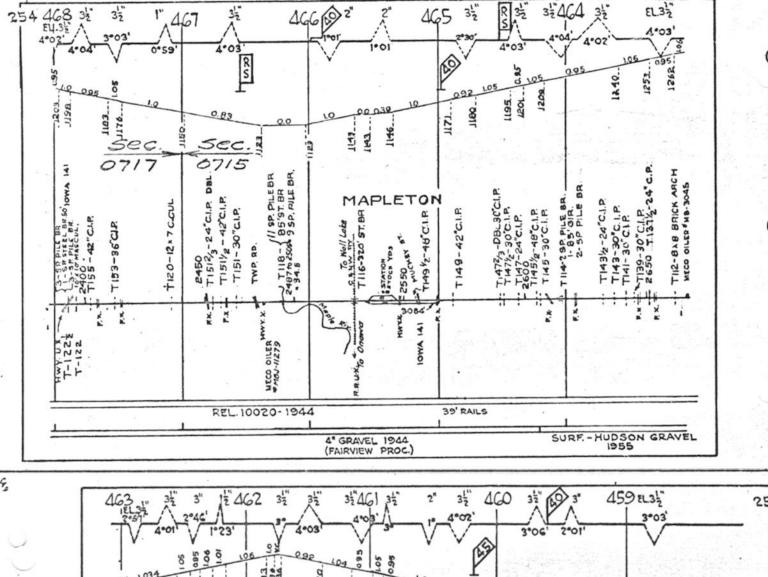

#### SCALES

1" = 4000"

(Horizontal Scale for Profile, Alignment, Tracks & Charts. Vertical Scale for Profile.

1, = 500,

Numbers on Grade Lines are % Gradients

Elevations are in feet above sea level for Top of Rail.

Numbers on track diagram (for example 2550 & 2600) indicate Profile Stations.

Bridges shown by over all dimensions. Culverts shown by inside dimensions.

#### BRIDGES

ST. BR. = STEEL BRIDGE
GIR. = STEEL GIRDER
ARCH = CONCRETE ARCH

S. ARCH = STONE ARCH

PILE BR. = PILE BRIDGE OR TRESTLE

C. PILE BR. = CONCRETE PILE BRIDGE

CR. B. D. BR. = CREOSOTED BALLAST DECK TRESTLE

### CULVERTS

C.Cul. = CONCRETE CULVERT

C.P. = CONCRETE PIPE CULVERT
C.I.P. = CAST IRON PIPE CULVERT

T. CUL. = TIMBER CULVERT VIT. P. = VITRIFIED PIPE

COR. P. = CORRUGATED IRON PIPE