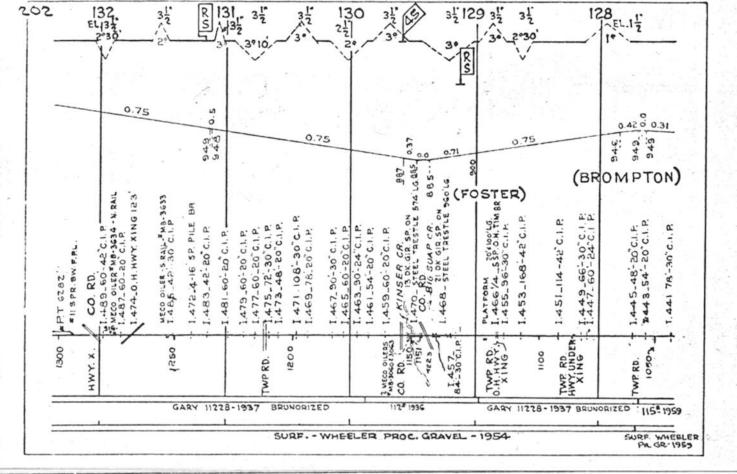

#### SCALES

1" = 4000"

(Horizontal Scale for Profile, Alignment, Tracks & Charts. Vertical Scale for Profile.

1, = 500,

Numbers on Grade Lines are % Gradients

Elevations are in feet above sea level for Top of Rail.

Numbers on track diagram (for example 2550 & 2600) indicate Profile Stations.

Bridges shown by over all dimensions. Culverts shown by inside dimensions.

#### BRIDGES

ST. BR. = STEEL BRIDGE
GIR. = STEEL GIRDER
ARCH = CONCRETE ARCH

S. ARCH = STONE ARCH

PILE BR. = PILE BRIDGE OR TRESTLE

C. PILE BR. = CONCRETE PILE BRIDGE

CR. B. D. BR. = CREOSOTED BALLAST DECK TRESTLE

### CULVERTS

C.Cul. = CONCRETE CULVERT

C.P. = CONCRETE PIPE CULVERT
C.I.P. = CAST IRON PIPE CULVERT

T. CUL. = TIMBER CULVERT VIT. P. = VITRIFIED PIPE

COR. P. = CORRUGATED IRON PIPE