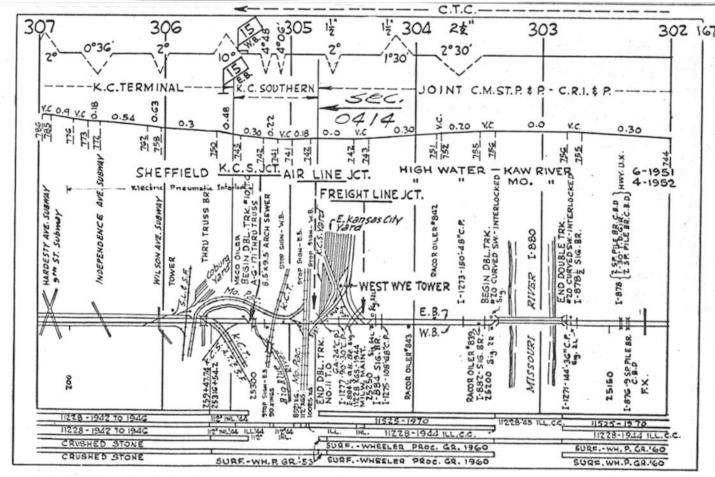

#### SCALES

1" = 4000"

(Horizontal Scale for Profile, Alignment, Tracks & Charts. Vertical Scale for Profile.

1, = 500,

Numbers on Grade Lines are % Gradients

Elevations are in feet above sea level for Top of Rail.

Numbers on track diagram (for example 2550 & 2600) indicate Profile Stations.

Bridges shown by over all dimensions. Culverts shown by inside dimensions.

#### BRIDGES

ST. BR. = STEEL BRIDGE
GIR. = STEEL GIRDER
ARCH = CONCRETE ARCH

S. ARCH = STONE ARCH

PILE BR. = PILE BRIDGE OR TRESTLE

C. PILE BR. = CONCRETE PILE BRIDGE

CR. B. D. BR. = CREOSOTED BALLAST DECK TRESTLE

### CULVERTS

C.Cul. = CONCRETE CULVERT

C.P. = CONCRETE PIPE CULVERT
C.I.P. = CAST IRON PIPE CULVERT

T. CUL. = TIMBER CULVERT VIT. P. = VITRIFIED PIPE

COR. P. = CORRUGATED IRON PIPE