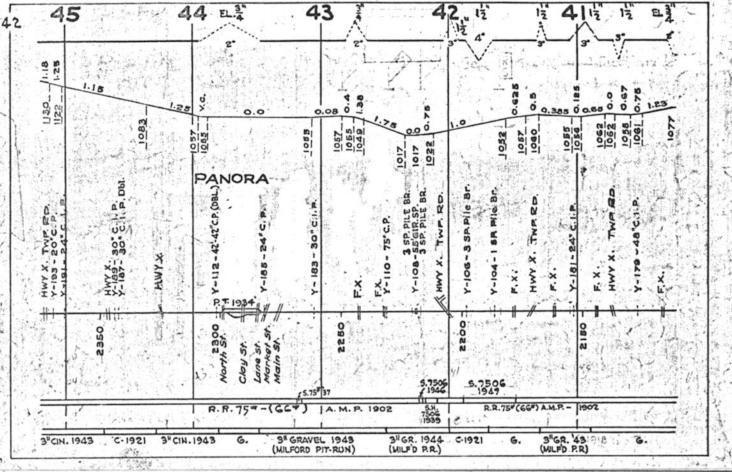

#### SCALES

1" = 4000"

(Horizontal Scale for Profile, Alignment, Tracks & Charts. Vertical Scale for Profile.

1, = 500,

Numbers on Grade Lines are % Gradients

Elevations are in feet above sea level for Top of Rail.

Numbers on track diagram (for example 2550 & 2600) indicate Profile Stations.

Bridges shown by over all dimensions. Culverts shown by inside dimensions.

#### BRIDGES

ST. BR. = STEEL BRIDGE
GIR. = STEEL GIRDER
ARCH = CONCRETE ARCH

S. ARCH = STONE ARCH

PILE BR. = PILE BRIDGE OR TRESTLE

C. PILE BR. = CONCRETE PILE BRIDGE

CR. B. D. BR. = CREOSOTED BALLAST DECK TRESTLE

### CULVERTS

C.Cul. = CONCRETE CULVERT

C.P. = CONCRETE PIPE CULVERT
C.I.P. = CAST IRON PIPE CULVERT

T. CUL. = TIMBER CULVERT VIT. P. = VITRIFIED PIPE

COR. P. = CORRUGATED IRON PIPE