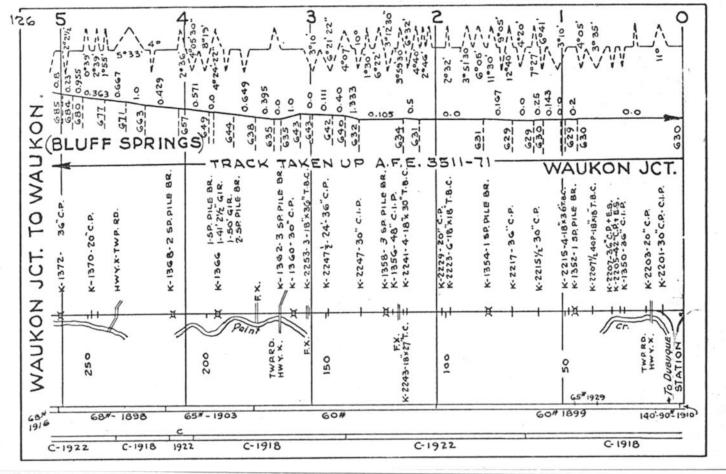

#### SCALES

1" = 4000"

(Horizontal Scale for Profile, Alignment, Tracks & Charts. Vertical Scale for Profile.

1, = 500,

Numbers on Grade Lines are % Gradients

Elevations are in feet above sea level for Top of Rail.

Numbers on track diagram (for example 2550 & 2600) indicate Profile Stations.

Bridges shown by over all dimensions. Culverts shown by inside dimensions.

#### BRIDGES

ST. BR. = STEEL BRIDGE
GIR. = STEEL GIRDER
ARCH = CONCRETE ARCH

S. ARCH = STONE ARCH

PILE BR. = PILE BRIDGE OR TRESTLE

C. PILE BR. = CONCRETE PILE BRIDGE

CR. B. D. BR. = CREOSOTED BALLAST DECK TRESTLE

### CULVERTS

C.Cul. = CONCRETE CULVERT

C.P. = CONCRETE PIPE CULVERT
C.I.P. = CAST IRON PIPE CULVERT

T. CUL. = TIMBER CULVERT VIT. P. = VITRIFIED PIPE

COR. P. = CORRUGATED IRON PIPE