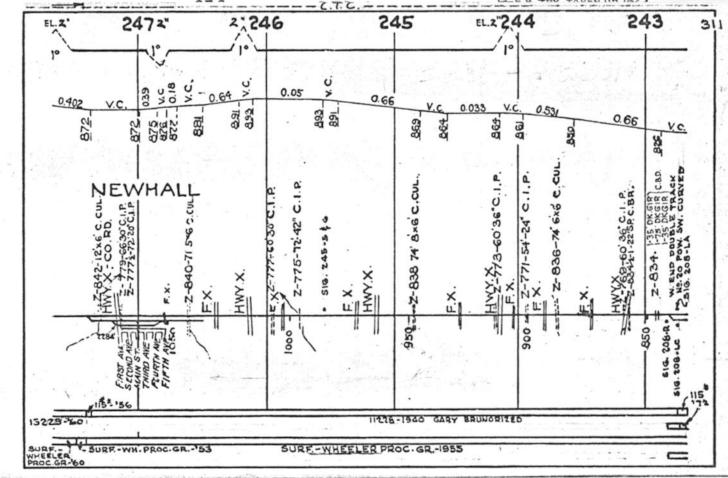

#### SCALES

1" = 4000"

(Horizontal Scale for Profile, Alignment, Tracks & Charts. Vertical Scale for Profile.

1, = 500,

Numbers on Grade Lines are % Gradients

Elevations are in feet above sea level for Top of Rail.

Numbers on track diagram (for example 2550 & 2600) indicate Profile Stations.

Bridges shown by over all dimensions. Culverts shown by inside dimensions.

#### BRIDGES

ST. BR. = STEEL BRIDGE
GIR. = STEEL GIRDER
ARCH = CONCRETE ARCH

S. ARCH = STONE ARCH

PILE BR. = PILE BRIDGE OR TRESTLE

C. PILE BR. = CONCRETE PILE BRIDGE

CR. B. D. BR. = CREOSOTED BALLAST DECK TRESTLE

### CULVERTS

C.Cul. = CONCRETE CULVERT

C.P. = CONCRETE PIPE CULVERT
C.I.P. = CAST IRON PIPE CULVERT

T. CUL. = TIMBER CULVERT VIT. P. = VITRIFIED PIPE

COR. P. = CORRUGATED IRON PIPE