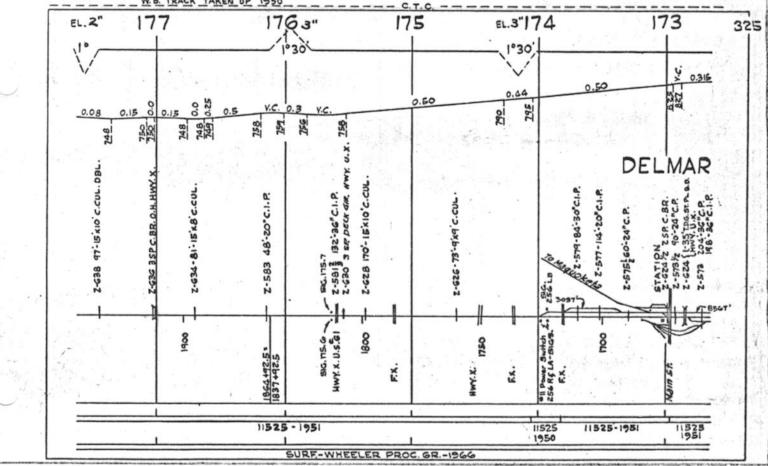

#### SCALES

1" = 4000"

(Horizontal Scale for Profile, Alignment, Tracks & Charts. Vertical Scale for Profile.

1, = 500,

Numbers on Grade Lines are % Gradients

Elevations are in feet above sea level for Top of Rail.

Numbers on track diagram (for example 2550 & 2600) indicate Profile Stations.

Bridges shown by over all dimensions. Culverts shown by inside dimensions.

#### BRIDGES

ST. BR. = STEEL BRIDGE
GIR. = STEEL GIRDER
ARCH = CONCRETE ARCH

S. ARCH = STONE ARCH

PILE BR. = PILE BRIDGE OR TRESTLE

C. PILE BR. = CONCRETE PILE BRIDGE

CR. B. D. BR. = CREOSOTED BALLAST DECK TRESTLE

### CULVERTS

C.Cul. = CONCRETE CULVERT

C.P. = CONCRETE PIPE CULVERT
C.I.P. = CAST IRON PIPE CULVERT

T. CUL. = TIMBER CULVERT VIT. P. = VITRIFIED PIPE

COR. P. = CORRUGATED IRON PIPE