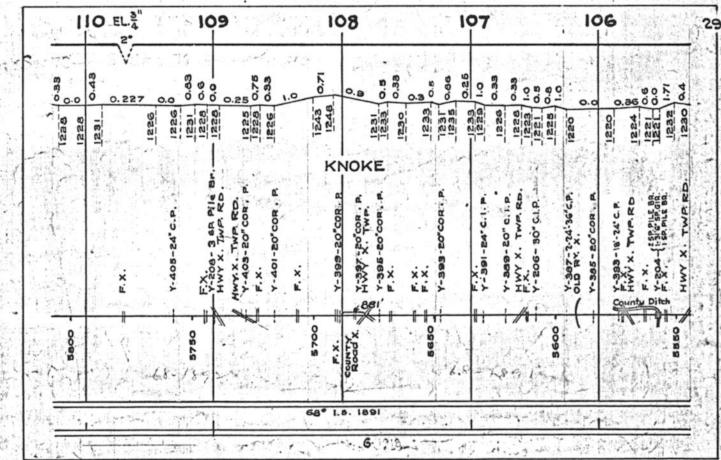

#### SCALES

1" = 4000"

(Horizontal Scale for Profile, Alignment, Tracks & Charts. Vertical Scale for Profile.

1, = 500,

Numbers on Grade Lines are % Gradients

Elevations are in feet above sea level for Top of Rail.

Numbers on track diagram (for example 2550 & 2600) indicate Profile Stations.

Bridges shown by over all dimensions. Culverts shown by inside dimensions.

#### BRIDGES

ST. BR. = STEEL BRIDGE
GIR. = STEEL GIRDER
ARCH = CONCRETE ARCH

S. ARCH = STONE ARCH

PILE BR. = PILE BRIDGE OR TRESTLE

C. PILE BR. = CONCRETE PILE BRIDGE

CR. B. D. BR. = CREOSOTED BALLAST DECK TRESTLE

### CULVERTS

C.Cul. = CONCRETE CULVERT

C.P. = CONCRETE PIPE CULVERT
C.I.P. = CAST IRON PIPE CULVERT

T. CUL. = TIMBER CULVERT VIT. P. = VITRIFIED PIPE

COR. P. = CORRUGATED IRON PIPE