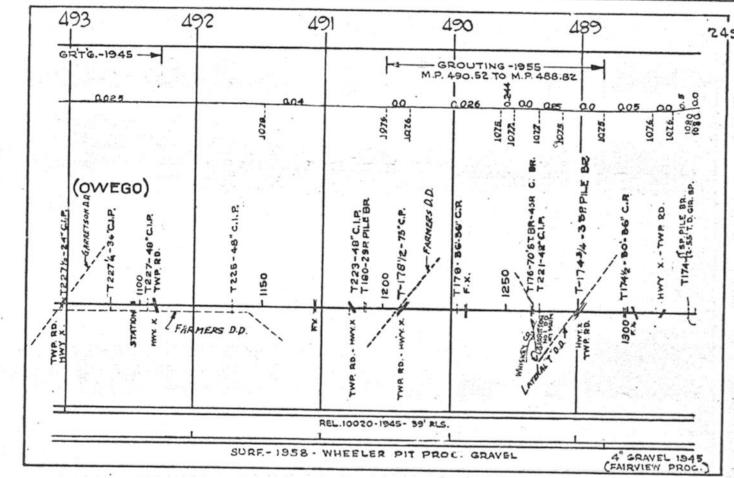

#### SCALES

1" = 4000"

(Horizontal Scale for Profile, Alignment, Tracks & Charts. Vertical Scale for Profile.

1, = 500,

Numbers on Grade Lines are % Gradients

Elevations are in feet above sea level for Top of Rail.

Numbers on track diagram (for example 2550 & 2600) indicate Profile Stations.

Bridges shown by over all dimensions. Culverts shown by inside dimensions.

#### BRIDGES

ST. BR. = STEEL BRIDGE
GIR. = STEEL GIRDER
ARCH = CONCRETE ARCH

S. ARCH = STONE ARCH

PILE BR. = PILE BRIDGE OR TRESTLE

C. PILE BR. = CONCRETE PILE BRIDGE

CR. B. D. BR. = CREOSOTED BALLAST DECK TRESTLE

### CULVERTS

C.Cul. = CONCRETE CULVERT

C.P. = CONCRETE PIPE CULVERT
C.I.P. = CAST IRON PIPE CULVERT

T. CUL. = TIMBER CULVERT VIT. P. = VITRIFIED PIPE

COR. P. = CORRUGATED IRON PIPE