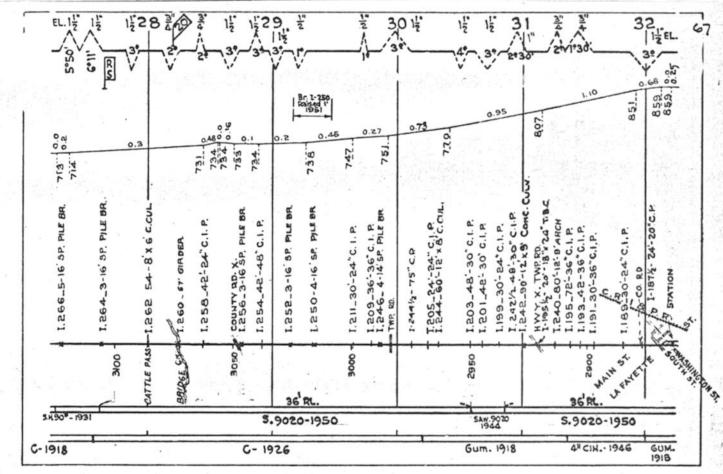

#### SCALES

1" = 4000"

(Horizontal Scale for Profile, Alignment, Tracks & Charts. Vertical Scale for Profile.

1, = 500,

Numbers on Grade Lines are % Gradients

Elevations are in feet above sea level for Top of Rail.

Numbers on track diagram (for example 2550 & 2600) indicate Profile Stations.

Bridges shown by over all dimensions. Culverts shown by inside dimensions.

#### BRIDGES

ST. BR. = STEEL BRIDGE
GIR. = STEEL GIRDER
ARCH = CONCRETE ARCH

S. ARCH = STONE ARCH

PILE BR. = PILE BRIDGE OR TRESTLE

C. PILE BR. = CONCRETE PILE BRIDGE

CR. B. D. BR. = CREOSOTED BALLAST DECK TRESTLE

### CULVERTS

C.Cul. = CONCRETE CULVERT

C.P. = CONCRETE PIPE CULVERT
C.I.P. = CAST IRON PIPE CULVERT

T. CUL. = TIMBER CULVERT VIT. P. = VITRIFIED PIPE

COR. P. = CORRUGATED IRON PIPE