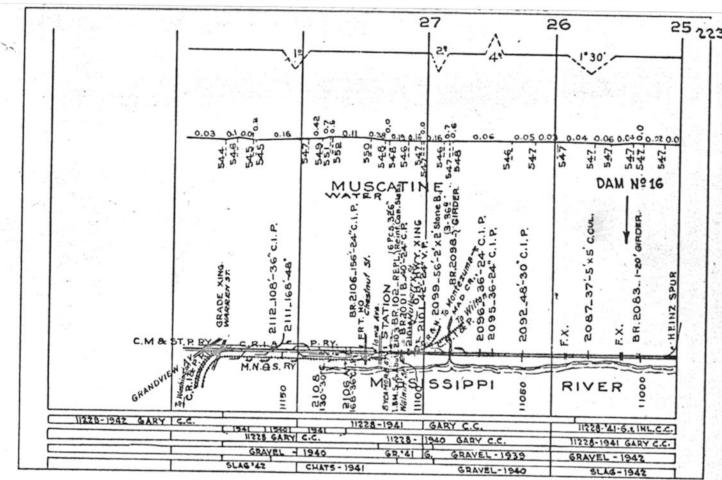

#### SCALES

1" = 4000"

(Horizontal Scale for Profile, Alignment, Tracks & Charts. Vertical Scale for Profile.

1, = 500,

Numbers on Grade Lines are % Gradients

Elevations are in feet above sea level for Top of Rail.

Numbers on track diagram (for example 2550 & 2600) indicate Profile Stations.

Bridges shown by over all dimensions. Culverts shown by inside dimensions.

#### BRIDGES

ST. BR. = STEEL BRIDGE
GIR. = STEEL GIRDER
ARCH = CONCRETE ARCH

S. ARCH = STONE ARCH

PILE BR. = PILE BRIDGE OR TRESTLE

C. PILE BR. = CONCRETE PILE BRIDGE

CR. B. D. BR. = CREOSOTED BALLAST DECK TRESTLE

### CULVERTS

C.Cul. = CONCRETE CULVERT

C.P. = CONCRETE PIPE CULVERT
C.I.P. = CAST IRON PIPE CULVERT

T. CUL. = TIMBER CULVERT VIT. P. = VITRIFIED PIPE

COR. P. = CORRUGATED IRON PIPE