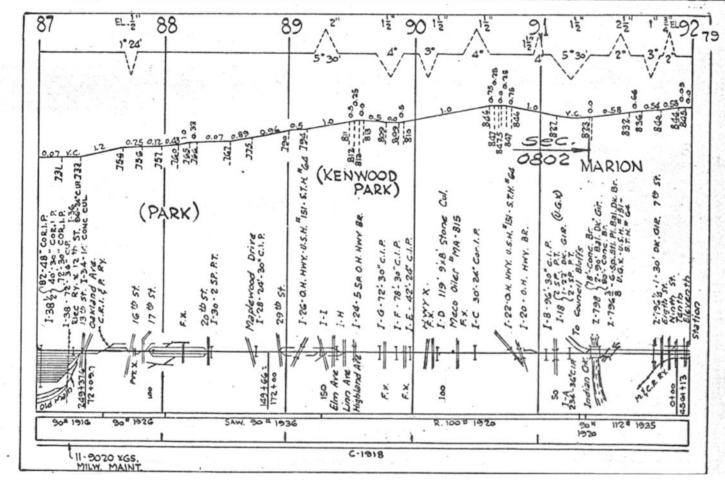

#### SCALES

1" = 4000"

(Horizontal Scale for Profile, Alignment, Tracks & Charts. Vertical Scale for Profile.

1, = 500,

Numbers on Grade Lines are % Gradients

Elevations are in feet above sea level for Top of Rail.

Numbers on track diagram (for example 2550 & 2600) indicate Profile Stations.

Bridges shown by over all dimensions. Culverts shown by inside dimensions.

#### BRIDGES

ST. BR. = STEEL BRIDGE
GIR. = STEEL GIRDER
ARCH = CONCRETE ARCH

S. ARCH = STONE ARCH

PILE BR. = PILE BRIDGE OR TRESTLE

C. PILE BR. = CONCRETE PILE BRIDGE

CR. B. D. BR. = CREOSOTED BALLAST DECK TRESTLE

### CULVERTS

C.Cul. = CONCRETE CULVERT

C.P. = CONCRETE PIPE CULVERT
C.I.P. = CAST IRON PIPE CULVERT

T. CUL. = TIMBER CULVERT VIT. P. = VITRIFIED PIPE

COR. P. = CORRUGATED IRON PIPE