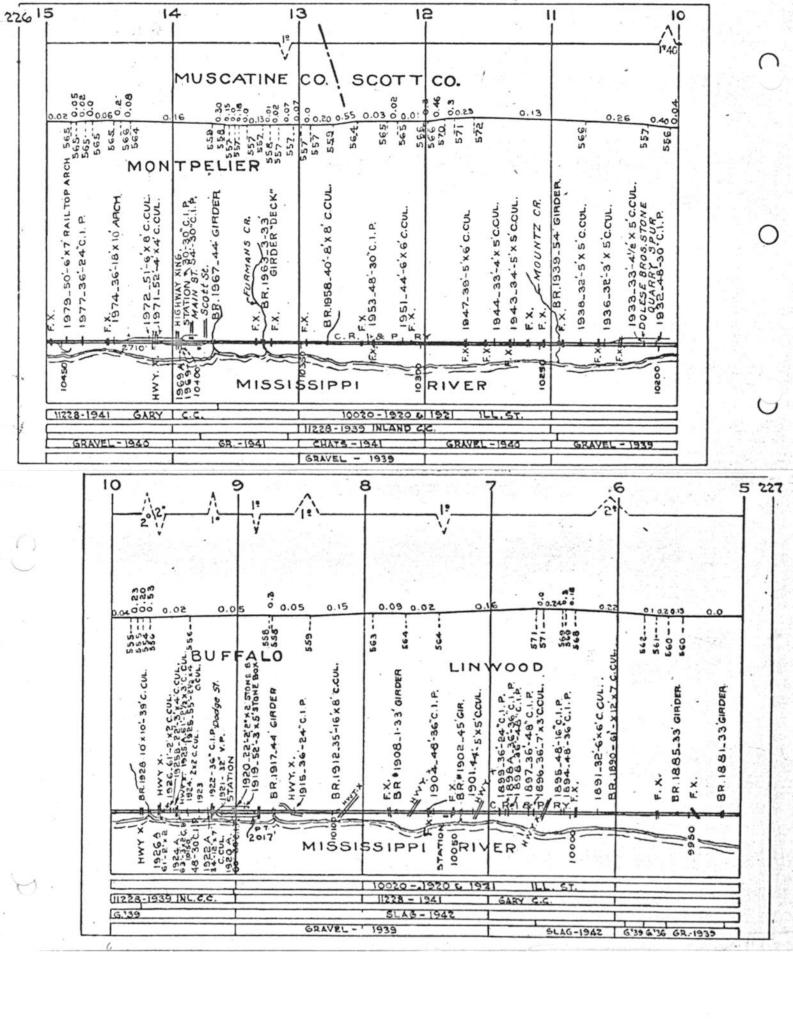

#### SCALES

1" = 4000"

(Horizontal Scale for Profile, Alignment, Tracks & Charts. Vertical Scale for Profile.

1, = 500,

Numbers on Grade Lines are % Gradients

Elevations are in feet above sea level for Top of Rail.

Numbers on track diagram (for example 2550 & 2600) indicate Profile Stations.

Bridges shown by over all dimensions. Culverts shown by inside dimensions.

#### BRIDGES

ST. BR. = STEEL BRIDGE
GIR. = STEEL GIRDER
ARCH = CONCRETE ARCH

S. ARCH = STONE ARCH

PILE BR. = PILE BRIDGE OR TRESTLE

C. PILE BR. = CONCRETE PILE BRIDGE

CR. B. D. BR. = CREOSOTED BALLAST DECK TRESTLE

### CULVERTS

C.Cul. = CONCRETE CULVERT

C.P. = CONCRETE PIPE CULVERT
C.I.P. = CAST IRON PIPE CULVERT

T. CUL. = TIMBER CULVERT VIT. P. = VITRIFIED PIPE

COR. P. = CORRUGATED IRON PIPE