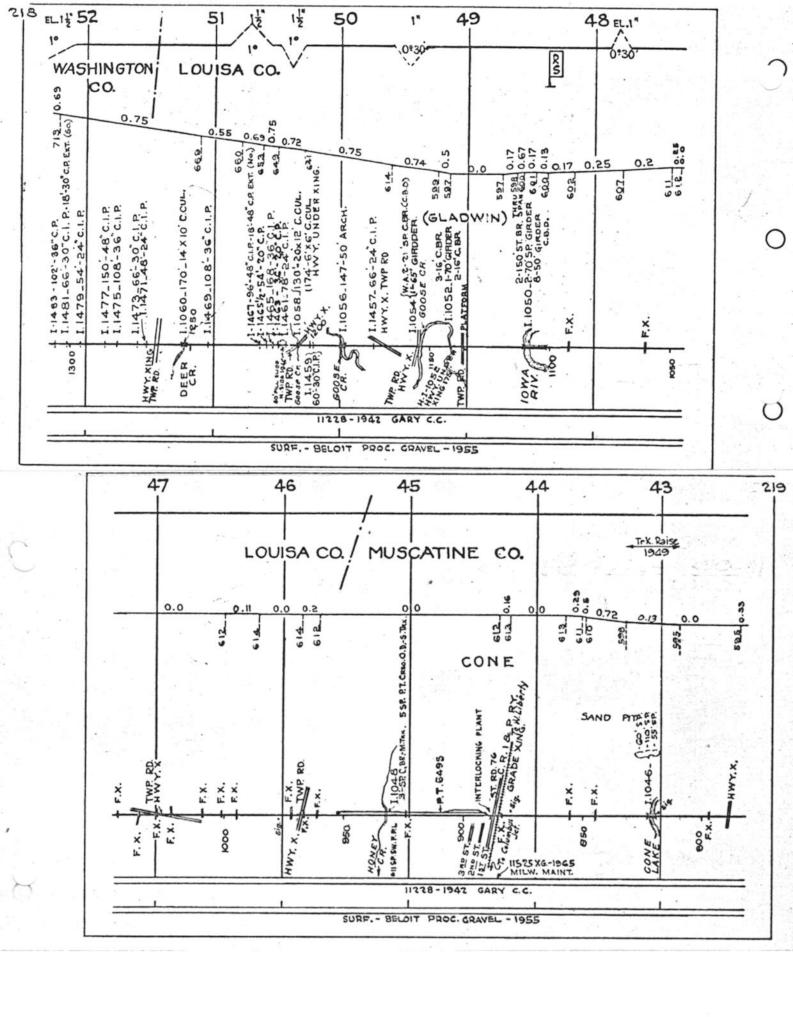

#### SCALES

1" = 4000"

(Horizontal Scale for Profile, Alignment, Tracks & Charts. Vertical Scale for Profile.

1, = 500,

Numbers on Grade Lines are % Gradients

Elevations are in feet above sea level for Top of Rail.

Numbers on track diagram (for example 2550 & 2600) indicate Profile Stations.

Bridges shown by over all dimensions. Culverts shown by inside dimensions.

#### BRIDGES

ST. BR. = STEEL BRIDGE
GIR. = STEEL GIRDER
ARCH = CONCRETE ARCH

S. ARCH = STONE ARCH

PILE BR. = PILE BRIDGE OR TRESTLE

C. PILE BR. = CONCRETE PILE BRIDGE

CR. B. D. BR. = CREOSOTED BALLAST DECK TRESTLE

### CULVERTS

C.Cul. = CONCRETE CULVERT

C.P. = CONCRETE PIPE CULVERT
C.I.P. = CAST IRON PIPE CULVERT

T. CUL. = TIMBER CULVERT VIT. P. = VITRIFIED PIPE

COR. P. = CORRUGATED IRON PIPE