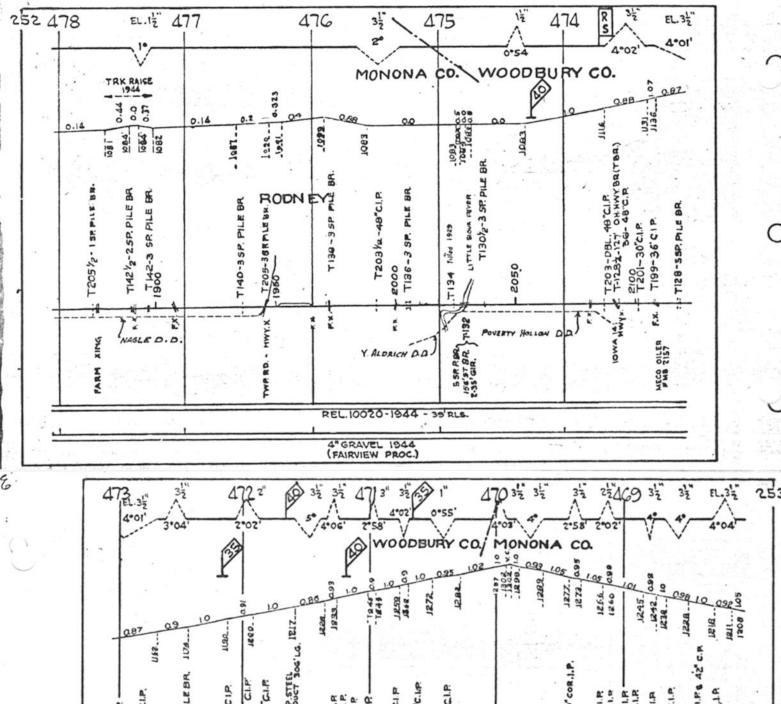

#### SCALES

1" = 4000"

(Horizontal Scale for Profile, Alignment, Tracks & Charts. Vertical Scale for Profile.

1, = 500,

Numbers on Grade Lines are % Gradients

Elevations are in feet above sea level for Top of Rail.

Numbers on track diagram (for example 2550 & 2600) indicate Profile Stations.

Bridges shown by over all dimensions. Culverts shown by inside dimensions.

#### BRIDGES

ST. BR. = STEEL BRIDGE
GIR. = STEEL GIRDER
ARCH = CONCRETE ARCH

S. ARCH = STONE ARCH

PILE BR. = PILE BRIDGE OR TRESTLE

C. PILE BR. = CONCRETE PILE BRIDGE

CR. B. D. BR. = CREOSOTED BALLAST DECK TRESTLE

### CULVERTS

C.Cul. = CONCRETE CULVERT

C.P. = CONCRETE PIPE CULVERT
C.I.P. = CAST IRON PIPE CULVERT

T. CUL. = TIMBER CULVERT VIT. P. = VITRIFIED PIPE

COR. P. = CORRUGATED IRON PIPE