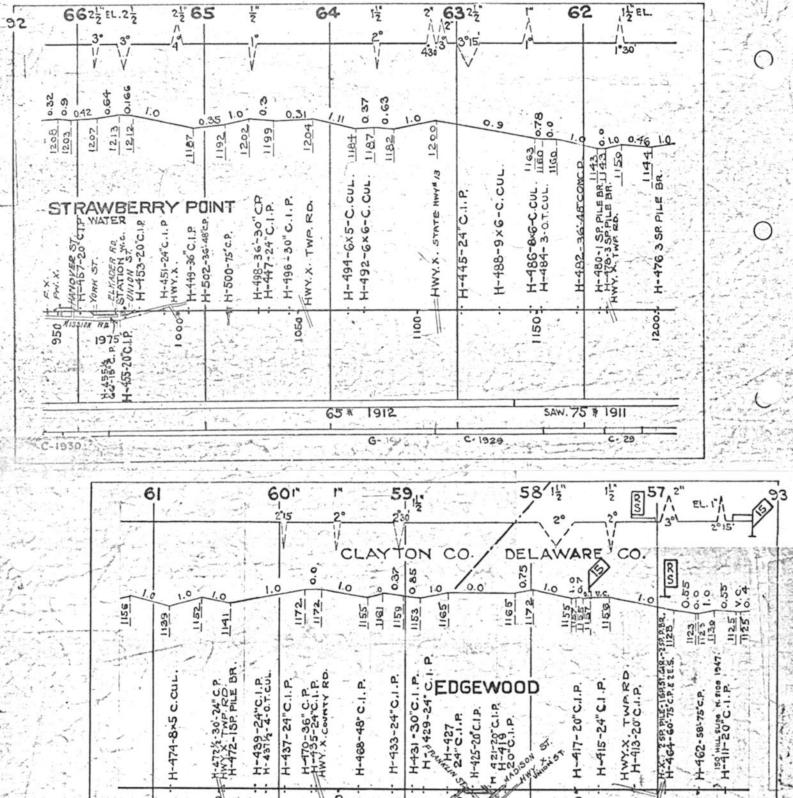

#### SCALES

1" = 4000"

(Horizontal Scale for Profile, Alignment, Tracks & Charts. Vertical Scale for Profile.

1, = 500,

Numbers on Grade Lines are % Gradients

Elevations are in feet above sea level for Top of Rail.

Numbers on track diagram (for example 2550 & 2600) indicate Profile Stations.

Bridges shown by over all dimensions. Culverts shown by inside dimensions.

#### BRIDGES

ST. BR. = STEEL BRIDGE
GIR. = STEEL GIRDER
ARCH = CONCRETE ARCH

S. ARCH = STONE ARCH

PILE BR. = PILE BRIDGE OR TRESTLE

C. PILE BR. = CONCRETE PILE BRIDGE

CR. B. D. BR. = CREOSOTED BALLAST DECK TRESTLE

### CULVERTS

C.Cul. = CONCRETE CULVERT

C.P. = CONCRETE PIPE CULVERT
C.I.P. = CAST IRON PIPE CULVERT

T. CUL. = TIMBER CULVERT VIT. P. = VITRIFIED PIPE

COR. P. = CORRUGATED IRON PIPE