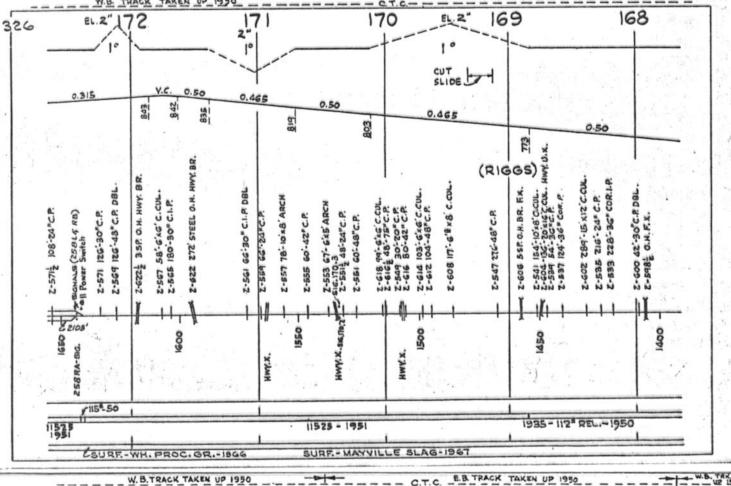

# CONDENSED PROFILE

IOWA DIVISION

OFFICE OF VICE PRES.-CHIEF ENGR. CHICAGO, ILL.

#### SCALES

1" = 4000"

(Horizontal Scale for Profile, Alignment, Tracks & Charts. Vertical Scale for Profile.

1, = 500,

Numbers on Grade Lines are % Gradients

Elevations are in feet above sea level for Top of Rail.

Numbers on track diagram (for example 2550 & 2600) indicate Profile Stations.

Bridges shown by over all dimensions. Culverts shown by inside dimensions.

#### BRIDGES

ST. BR. = STEEL BRIDGE
GIR. = STEEL GIRDER
ARCH = CONCRETE ARCH

S. ARCH = STONE ARCH

PILE BR. = PILE BRIDGE OR TRESTLE

C. PILE BR. = CONCRETE PILE BRIDGE

CR. B. D. BR. = CREOSOTED BALLAST DECK TRESTLE

### CULVERTS

C.Cul. = CONCRETE CULVERT

C.P. = CONCRETE PIPE CULVERT
C.I.P. = CAST IRON PIPE CULVERT

T. CUL. = TIMBER CULVERT VIT. P. = VITRIFIED PIPE

COR. P. = CORRUGATED IRON PIPE