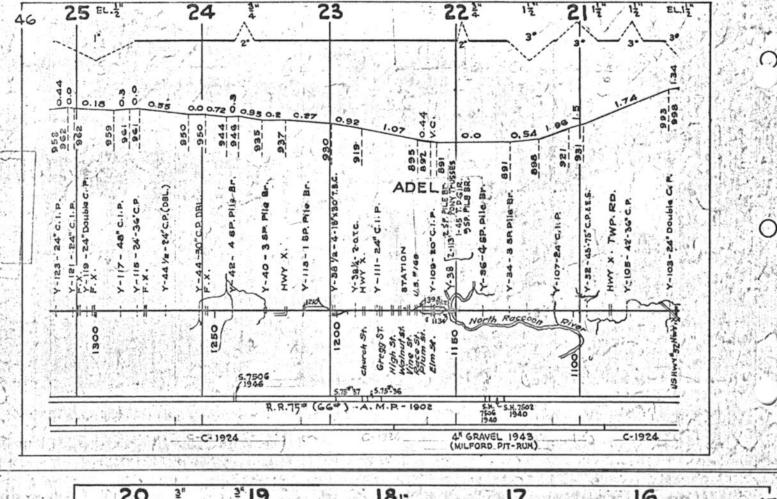

#### SCALES

1" = 4000"

(Horizontal Scale for Profile, Alignment, Tracks & Charts. Vertical Scale for Profile.

1, = 500,

Numbers on Grade Lines are % Gradients

Elevations are in feet above sea level for Top of Rail.

Numbers on track diagram (for example 2550 & 2600) indicate Profile Stations.

Bridges shown by over all dimensions. Culverts shown by inside dimensions.

#### BRIDGES

ST. BR. = STEEL BRIDGE
GIR. = STEEL GIRDER
ARCH = CONCRETE ARCH

S. ARCH = STONE ARCH

PILE BR. = PILE BRIDGE OR TRESTLE

C. PILE BR. = CONCRETE PILE BRIDGE

CR. B. D. BR. = CREOSOTED BALLAST DECK TRESTLE

### CULVERTS

C.Cul. = CONCRETE CULVERT

C.P. = CONCRETE PIPE CULVERT
C.I.P. = CAST IRON PIPE CULVERT

T. CUL. = TIMBER CULVERT VIT. P. = VITRIFIED PIPE

COR. P. = CORRUGATED IRON PIPE