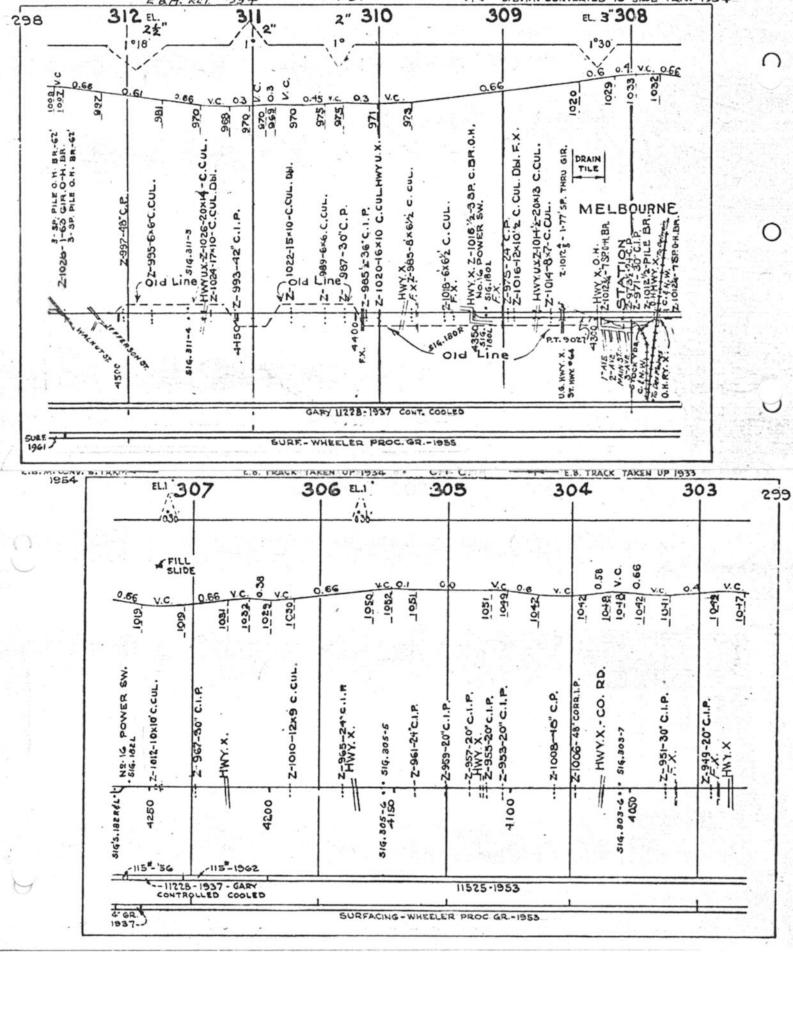

#### SCALES

1" = 4000"

(Horizontal Scale for Profile, Alignment, Tracks & Charts. Vertical Scale for Profile.

1, = 500,

Numbers on Grade Lines are % Gradients

Elevations are in feet above sea level for Top of Rail.

Numbers on track diagram (for example 2550 & 2600) indicate Profile Stations.

Bridges shown by over all dimensions. Culverts shown by inside dimensions.

#### BRIDGES

ST. BR. = STEEL BRIDGE
GIR. = STEEL GIRDER
ARCH = CONCRETE ARCH

S. ARCH = STONE ARCH

PILE BR. = PILE BRIDGE OR TRESTLE

C. PILE BR. = CONCRETE PILE BRIDGE

CR. B. D. BR. = CREOSOTED BALLAST DECK TRESTLE

### CULVERTS

C.Cul. = CONCRETE CULVERT

C.P. = CONCRETE PIPE CULVERT
C.I.P. = CAST IRON PIPE CULVERT

T. CUL. = TIMBER CULVERT VIT. P. = VITRIFIED PIPE

COR. P. = CORRUGATED IRON PIPE