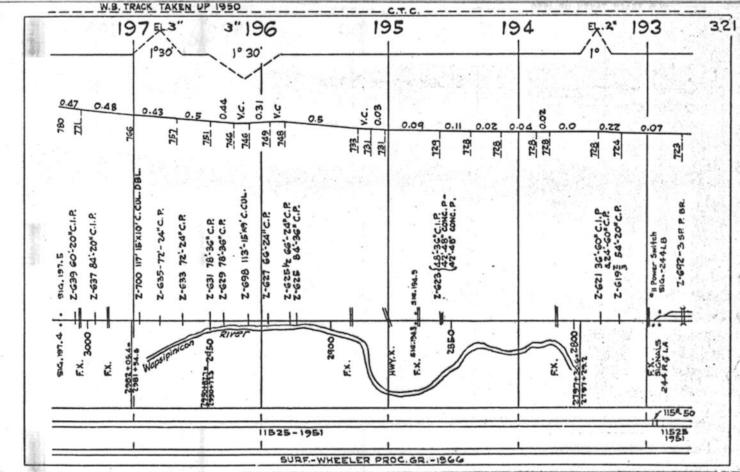

#### SCALES

1" = 4000"

(Horizontal Scale for Profile, Alignment, Tracks & Charts. Vertical Scale for Profile.

1, = 500,

Numbers on Grade Lines are % Gradients

Elevations are in feet above sea level for Top of Rail.

Numbers on track diagram (for example 2550 & 2600) indicate Profile Stations.

Bridges shown by over all dimensions. Culverts shown by inside dimensions.

#### BRIDGES

ST. BR. = STEEL BRIDGE
GIR. = STEEL GIRDER
ARCH = CONCRETE ARCH

S. ARCH = STONE ARCH

PILE BR. = PILE BRIDGE OR TRESTLE

C. PILE BR. = CONCRETE PILE BRIDGE

CR. B. D. BR. = CREOSOTED BALLAST DECK TRESTLE

### CULVERTS

C.Cul. = CONCRETE CULVERT

C.P. = CONCRETE PIPE CULVERT
C.I.P. = CAST IRON PIPE CULVERT

T. CUL. = TIMBER CULVERT VIT. P. = VITRIFIED PIPE

COR. P. = CORRUGATED IRON PIPE