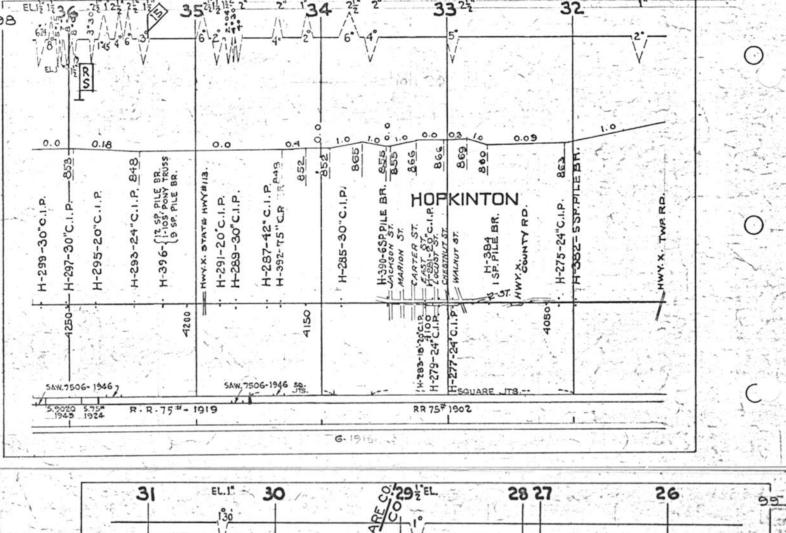

#### SCALES

1" = 4000"

(Horizontal Scale for Profile, Alignment, Tracks & Charts. Vertical Scale for Profile.

1, = 500,

Numbers on Grade Lines are % Gradients

Elevations are in feet above sea level for Top of Rail.

Numbers on track diagram (for example 2550 & 2600) indicate Profile Stations.

Bridges shown by over all dimensions. Culverts shown by inside dimensions.

#### BRIDGES

ST. BR. = STEEL BRIDGE
GIR. = STEEL GIRDER
ARCH = CONCRETE ARCH

S. ARCH = STONE ARCH

PILE BR. = PILE BRIDGE OR TRESTLE

C. PILE BR. = CONCRETE PILE BRIDGE

CR. B. D. BR. = CREOSOTED BALLAST DECK TRESTLE

### CULVERTS

C.Cul. = CONCRETE CULVERT

C.P. = CONCRETE PIPE CULVERT
C.I.P. = CAST IRON PIPE CULVERT

T. CUL. = TIMBER CULVERT VIT. P. = VITRIFIED PIPE

COR. P. = CORRUGATED IRON PIPE