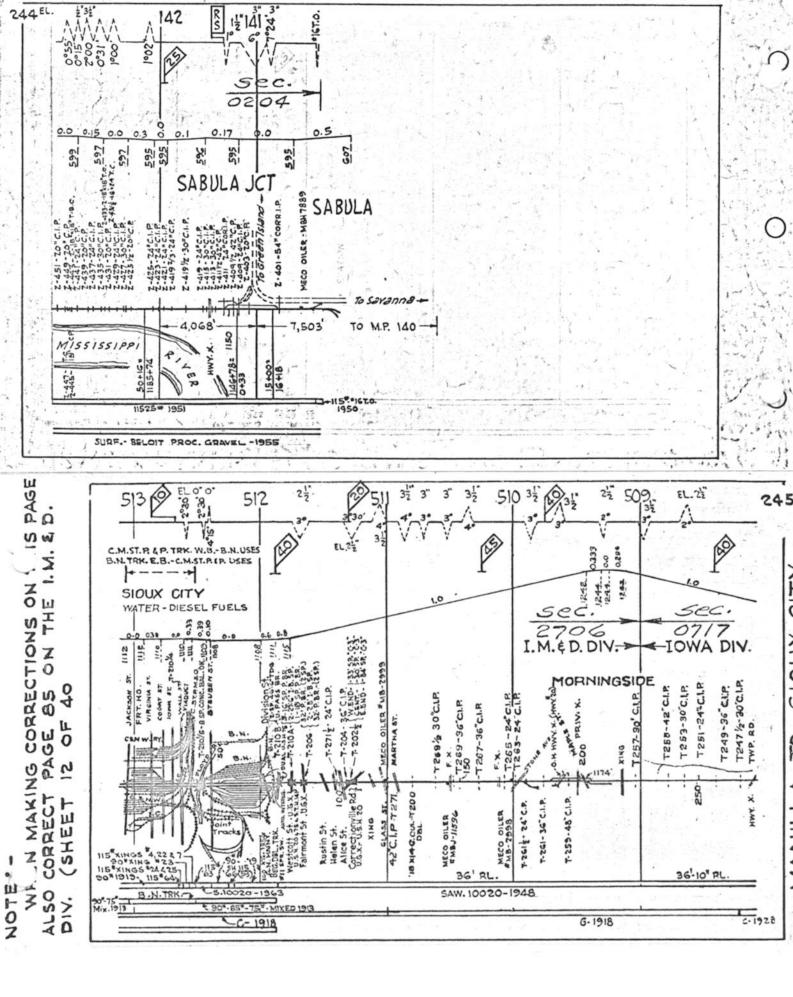

#### SCALES

1" = 4000"

(Horizontal Scale for Profile, Alignment, Tracks & Charts. Vertical Scale for Profile.

1, = 500,

Numbers on Grade Lines are % Gradients

Elevations are in feet above sea level for Top of Rail.

Numbers on track diagram (for example 2550 & 2600) indicate Profile Stations.

Bridges shown by over all dimensions. Culverts shown by inside dimensions.

#### BRIDGES

ST. BR. = STEEL BRIDGE
GIR. = STEEL GIRDER
ARCH = CONCRETE ARCH

S. ARCH = STONE ARCH

PILE BR. = PILE BRIDGE OR TRESTLE

C. PILE BR. = CONCRETE PILE BRIDGE

CR. B. D. BR. = CREOSOTED BALLAST DECK TRESTLE

### CULVERTS

C.Cul. = CONCRETE CULVERT

C.P. = CONCRETE PIPE CULVERT
C.I.P. = CAST IRON PIPE CULVERT

T. CUL. = TIMBER CULVERT VIT. P. = VITRIFIED PIPE

COR. P. = CORRUGATED IRON PIPE