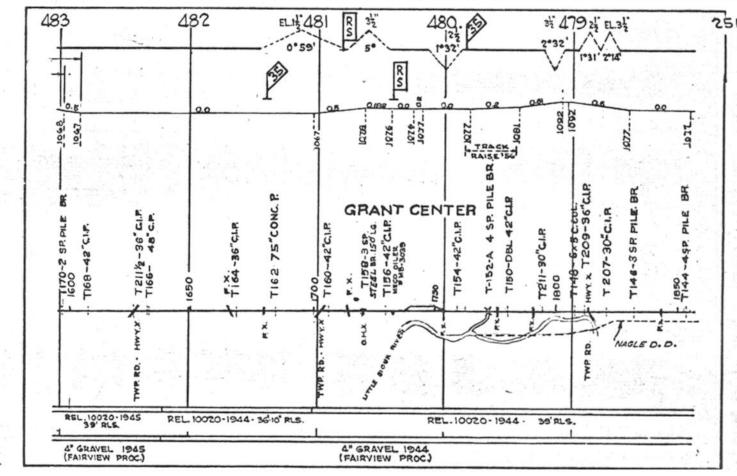

#### SCALES

1" = 4000"

(Horizontal Scale for Profile, Alignment, Tracks & Charts. Vertical Scale for Profile.

1, = 500,

Numbers on Grade Lines are % Gradients

Elevations are in feet above sea level for Top of Rail.

Numbers on track diagram (for example 2550 & 2600) indicate Profile Stations.

Bridges shown by over all dimensions. Culverts shown by inside dimensions.

#### BRIDGES

ST. BR. = STEEL BRIDGE
GIR. = STEEL GIRDER
ARCH = CONCRETE ARCH

S. ARCH = STONE ARCH

PILE BR. = PILE BRIDGE OR TRESTLE

C. PILE BR. = CONCRETE PILE BRIDGE

CR. B. D. BR. = CREOSOTED BALLAST DECK TRESTLE

### CULVERTS

C.Cul. = CONCRETE CULVERT

C.P. = CONCRETE PIPE CULVERT
C.I.P. = CAST IRON PIPE CULVERT

T. CUL. = TIMBER CULVERT VIT. P. = VITRIFIED PIPE

COR. P. = CORRUGATED IRON PIPE