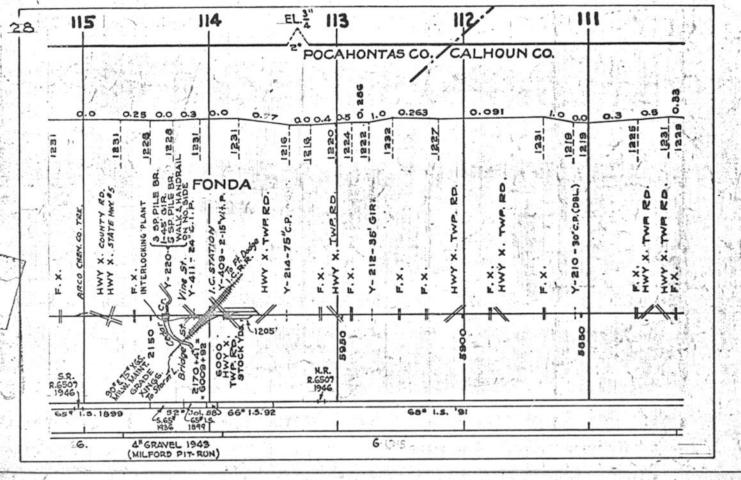

#### SCALES

1" = 4000"

(Horizontal Scale for Profile, Alignment, Tracks & Charts. Vertical Scale for Profile.

1, = 500,

Numbers on Grade Lines are % Gradients

Elevations are in feet above sea level for Top of Rail.

Numbers on track diagram (for example 2550 & 2600) indicate Profile Stations.

Bridges shown by over all dimensions. Culverts shown by inside dimensions.

#### BRIDGES

ST. BR. = STEEL BRIDGE
GIR. = STEEL GIRDER
ARCH = CONCRETE ARCH

S. ARCH = STONE ARCH

PILE BR. = PILE BRIDGE OR TRESTLE

C. PILE BR. = CONCRETE PILE BRIDGE

CR. B. D. BR. = CREOSOTED BALLAST DECK TRESTLE

### CULVERTS

C.Cul. = CONCRETE CULVERT

C.P. = CONCRETE PIPE CULVERT
C.I.P. = CAST IRON PIPE CULVERT

T. CUL. = TIMBER CULVERT VIT. P. = VITRIFIED PIPE

COR. P. = CORRUGATED IRON PIPE