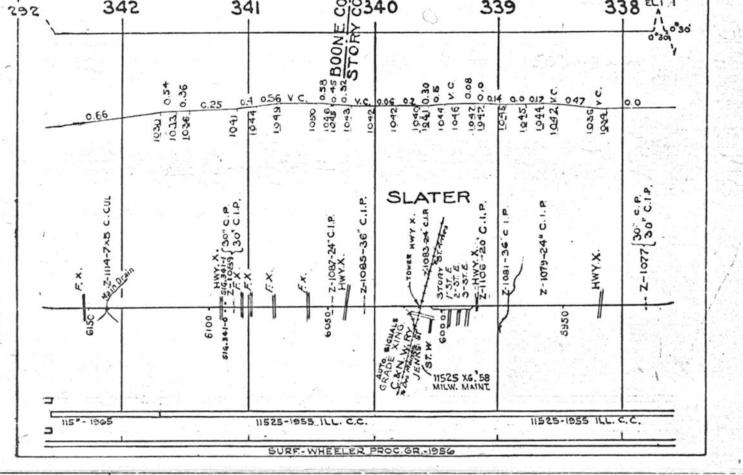

#### SCALES

1" = 4000"

(Horizontal Scale for Profile, Alignment, Tracks & Charts. Vertical Scale for Profile.

1, = 500,

Numbers on Grade Lines are % Gradients

Elevations are in feet above sea level for Top of Rail.

Numbers on track diagram (for example 2550 & 2600) indicate Profile Stations.

Bridges shown by over all dimensions. Culverts shown by inside dimensions.

### CULVERTS

C.Cul. = CONCRETE CULVERT

C.P. = CONCRETE PIPE CULVERT
C.I.P. = CAST IRON PIPE CULVERT

T. CUL. = TIMBER CULVERT VIT. P. = VITRIFIED PIPE

COR. P. = CORRUGATED IRON PIPE