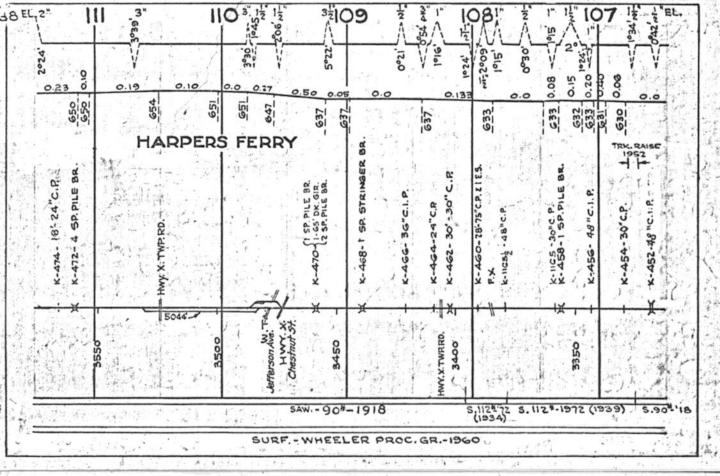

#### SCALES

1" = 4000"

(Horizontal Scale for Profile, Alignment, Tracks & Charts. Vertical Scale for Profile.

1, = 500,

Numbers on Grade Lines are % Gradients

Elevations are in feet above sea level for Top of Rail.

Numbers on track diagram (for example 2550 & 2600) indicate Profile Stations.

Bridges shown by over all dimensions. Culverts shown by inside dimensions.

#### BRIDGES

ST. BR. = STEEL BRIDGE
GIR. = STEEL GIRDER
ARCH = CONCRETE ARCH

S. ARCH = STONE ARCH

PILE BR. = PILE BRIDGE OR TRESTLE

C. PILE BR. = CONCRETE PILE BRIDGE

CR. B. D. BR. = CREOSOTED BALLAST DECK TRESTLE

### CULVERTS

C.Cul. = CONCRETE CULVERT

C.P. = CONCRETE PIPE CULVERT
C.I.P. = CAST IRON PIPE CULVERT

T. CUL. = TIMBER CULVERT VIT. P. = VITRIFIED PIPE

COR. P. = CORRUGATED IRON PIPE