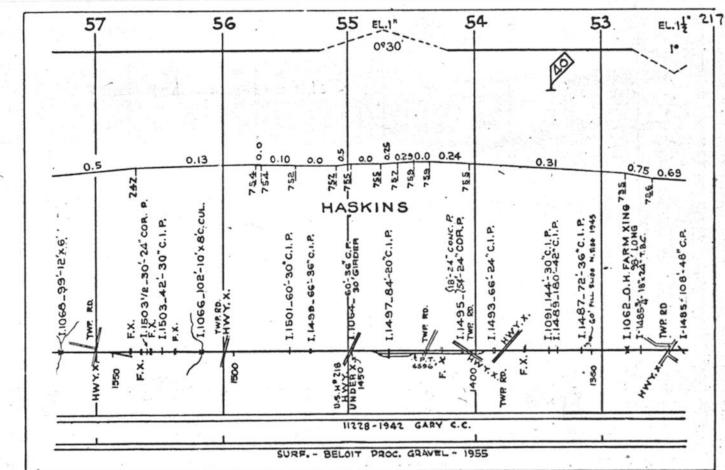

#### SCALES

1" = 4000"

(Horizontal Scale for Profile, Alignment, Tracks & Charts. Vertical Scale for Profile.

1, = 500,

Numbers on Grade Lines are % Gradients

Elevations are in feet above sea level for Top of Rail.

Numbers on track diagram (for example 2550 & 2600) indicate Profile Stations.

Bridges shown by over all dimensions. Culverts shown by inside dimensions.

#### BRIDGES

ST. BR. = STEEL BRIDGE
GIR. = STEEL GIRDER
ARCH = CONCRETE ARCH

S. ARCH = STONE ARCH

PILE BR. = PILE BRIDGE OR TRESTLE

C. PILE BR. = CONCRETE PILE BRIDGE

CR. B. D. BR. = CREOSOTED BALLAST DECK TRESTLE

### CULVERTS

C.Cul. = CONCRETE CULVERT

C.P. = CONCRETE PIPE CULVERT
C.I.P. = CAST IRON PIPE CULVERT

T. CUL. = TIMBER CULVERT VIT. P. = VITRIFIED PIPE

COR. P. = CORRUGATED IRON PIPE