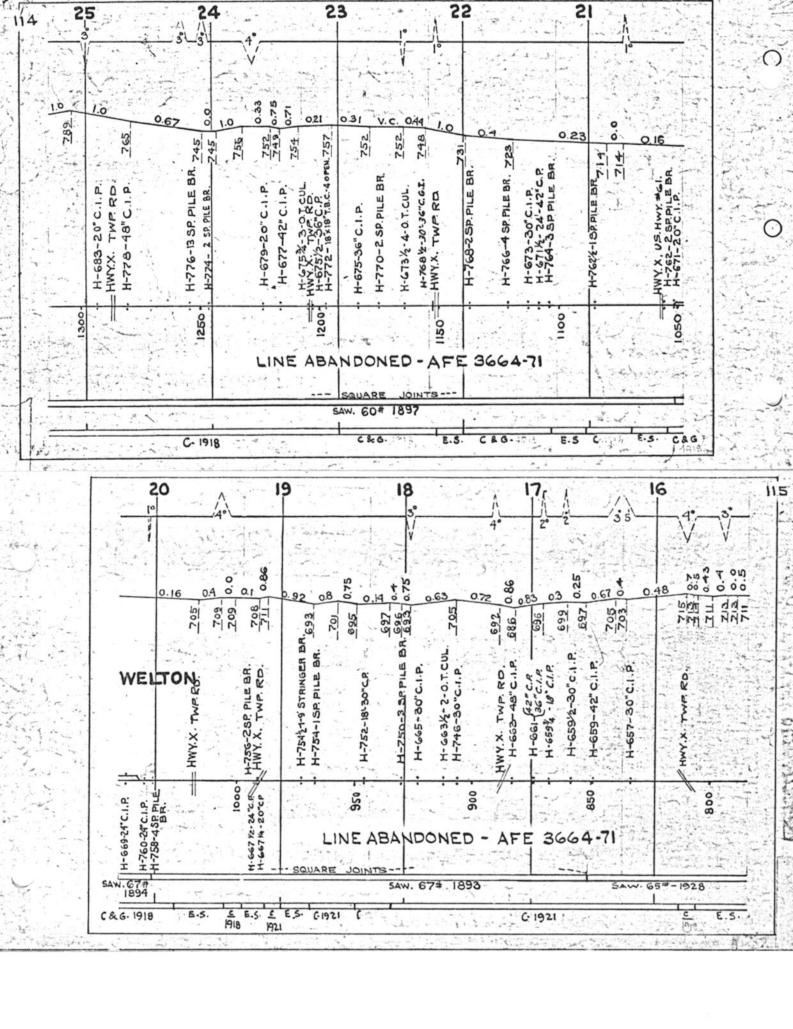

#### SCALES

1" = 4000"

(Horizontal Scale for Profile, Alignment, Tracks & Charts. Vertical Scale for Profile.

1, = 500,

Numbers on Grade Lines are % Gradients

Elevations are in feet above sea level for Top of Rail.

Numbers on track diagram (for example 2550 & 2600) indicate Profile Stations.

Bridges shown by over all dimensions. Culverts shown by inside dimensions.

#### BRIDGES

ST. BR. = STEEL BRIDGE
GIR. = STEEL GIRDER
ARCH = CONCRETE ARCH

S. ARCH = STONE ARCH

PILE BR. = PILE BRIDGE OR TRESTLE

C. PILE BR. = CONCRETE PILE BRIDGE

CR. B. D. BR. = CREOSOTED BALLAST DECK TRESTLE

### CULVERTS

C.Cul. = CONCRETE CULVERT

C.P. = CONCRETE PIPE CULVERT
C.I.P. = CAST IRON PIPE CULVERT

T. CUL. = TIMBER CULVERT VIT. P. = VITRIFIED PIPE

COR. P. = CORRUGATED IRON PIPE