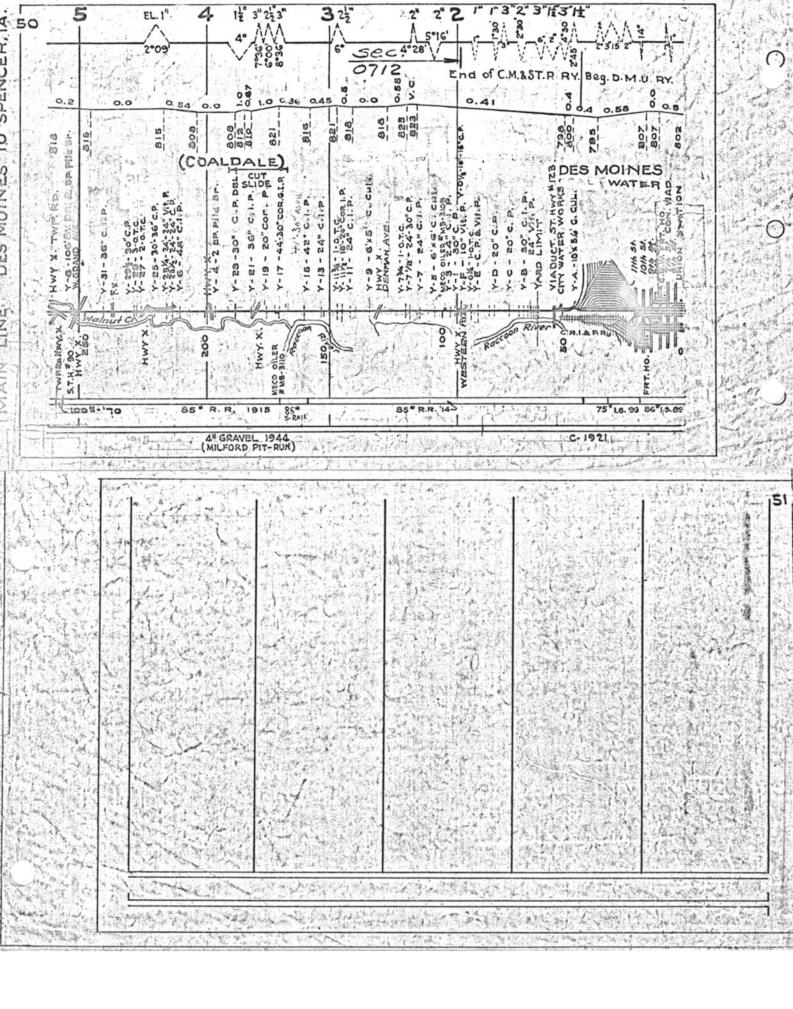

#### SCALES

1" = 4000"

(Horizontal Scale for Profile, Alignment, Tracks & Charts. Vertical Scale for Profile.

1, = 500,

Numbers on Grade Lines are % Gradients

Elevations are in feet above sea level for Top of Rail.

Numbers on track diagram (for example 2550 & 2600) indicate Profile Stations.

Bridges shown by over all dimensions. Culverts shown by inside dimensions.

#### BRIDGES

ST. BR. = STEEL BRIDGE
GIR. = STEEL GIRDER
ARCH = CONCRETE ARCH

S. ARCH = STONE ARCH

PILE BR. = PILE BRIDGE OR TRESTLE

C. PILE BR. = CONCRETE PILE BRIDGE

CR. B. D. BR. = CREOSOTED BALLAST DECK TRESTLE

### CULVERTS

C.Cul. = CONCRETE CULVERT

C.P. = CONCRETE PIPE CULVERT
C.I.P. = CAST IRON PIPE CULVERT

T. CUL. = TIMBER CULVERT VIT. P. = VITRIFIED PIPE

COR. P. = CORRUGATED IRON PIPE