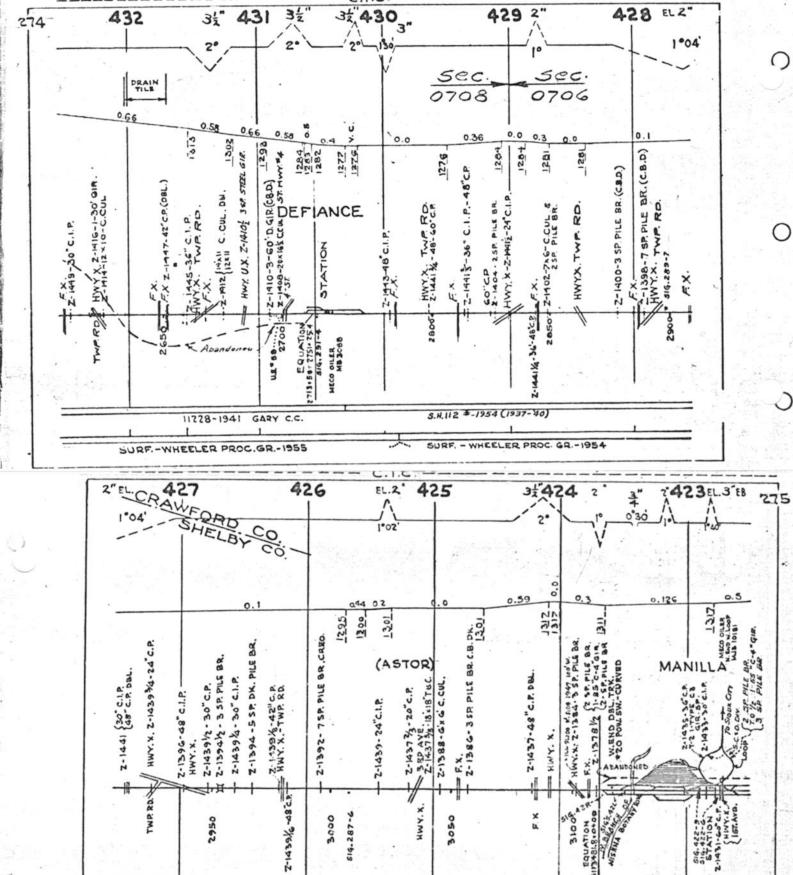

#### SCALES

1" = 4000"

(Horizontal Scale for Profile, Alignment, Tracks & Charts. Vertical Scale for Profile.

1, = 500,

Numbers on Grade Lines are % Gradients

Elevations are in feet above sea level for Top of Rail.

Numbers on track diagram (for example 2550 & 2600) indicate Profile Stations.

Bridges shown by over all dimensions. Culverts shown by inside dimensions.

#### BRIDGES

ST. BR. = STEEL BRIDGE
GIR. = STEEL GIRDER
ARCH = CONCRETE ARCH

S. ARCH = STONE ARCH

PILE BR. = PILE BRIDGE OR TRESTLE

C. PILE BR. = CONCRETE PILE BRIDGE

CR. B. D. BR. = CREOSOTED BALLAST DECK TRESTLE

### CULVERTS

C.Cul. = CONCRETE CULVERT

C.P. = CONCRETE PIPE CULVERT
C.I.P. = CAST IRON PIPE CULVERT

T. CUL. = TIMBER CULVERT VIT. P. = VITRIFIED PIPE

COR. P. = CORRUGATED IRON PIPE