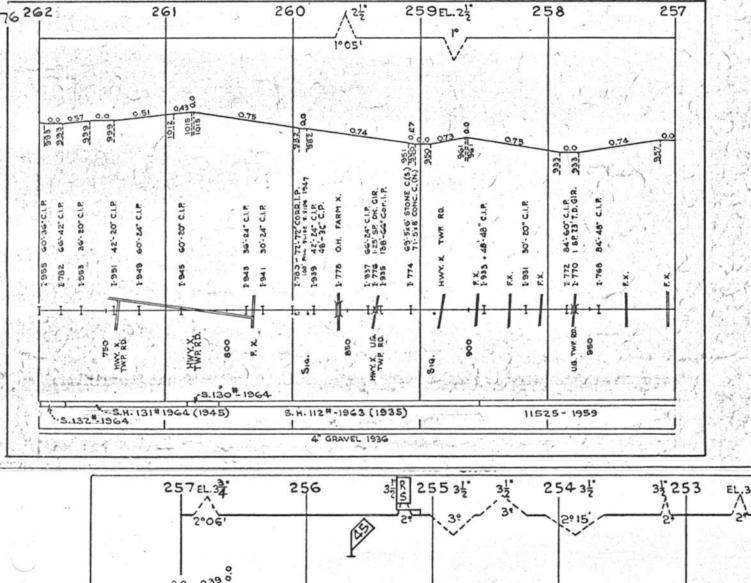

#### SCALES

1" = 4000"

(Horizontal Scale for Profile, Alignment, Tracks & Charts. Vertical Scale for Profile.

1, = 500,

Numbers on Grade Lines are % Gradients

Elevations are in feet above sea level for Top of Rail.

Numbers on track diagram (for example 2550 & 2600) indicate Profile Stations.

Bridges shown by over all dimensions. Culverts shown by inside dimensions.

#### BRIDGES

ST. BR. = STEEL BRIDGE
GIR. = STEEL GIRDER
ARCH = CONCRETE ARCH

S. ARCH = STONE ARCH

PILE BR. = PILE BRIDGE OR TRESTLE

C. PILE BR. = CONCRETE PILE BRIDGE

CR. B. D. BR. = CREOSOTED BALLAST DECK TRESTLE

### CULVERTS

C.Cul. = CONCRETE CULVERT

C.P. = CONCRETE PIPE CULVERT
C.I.P. = CAST IRON PIPE CULVERT

T. CUL. = TIMBER CULVERT VIT. P. = VITRIFIED PIPE

COR. P. = CORRUGATED IRON PIPE