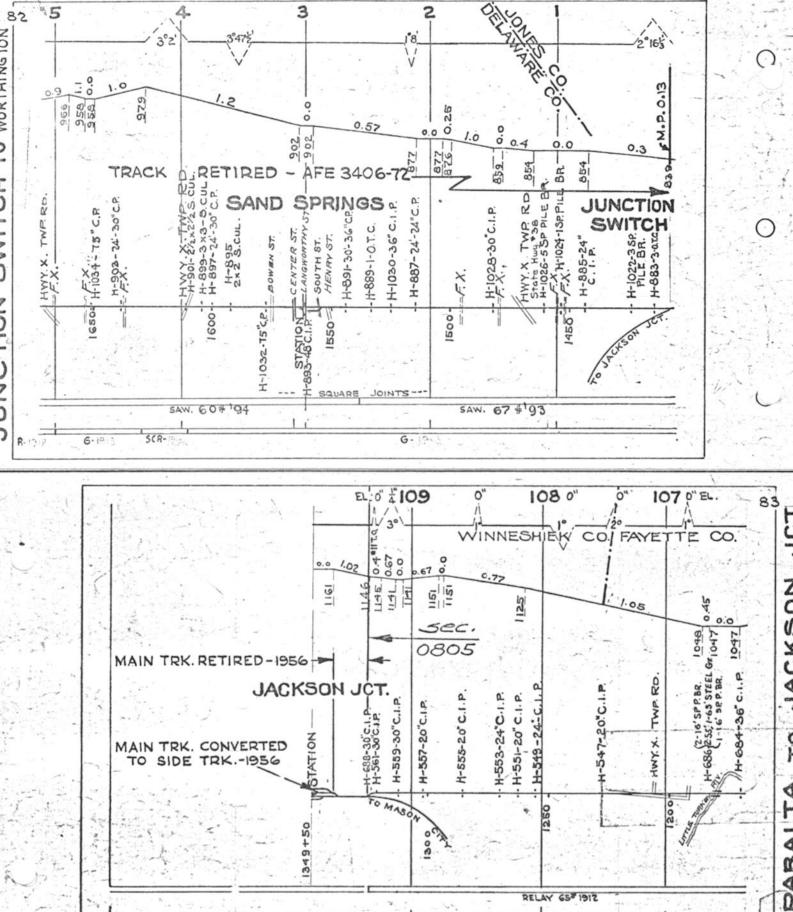

#### SCALES

1" = 4000"

(Horizontal Scale for Profile, Alignment, Tracks & Charts. Vertical Scale for Profile.

1, = 500,

Numbers on Grade Lines are % Gradients

Elevations are in feet above sea level for Top of Rail.

Numbers on track diagram (for example 2550 & 2600) indicate Profile Stations.

Bridges shown by over all dimensions. Culverts shown by inside dimensions.

#### BRIDGES

ST. BR. = STEEL BRIDGE
GIR. = STEEL GIRDER
ARCH = CONCRETE ARCH

S. ARCH = STONE ARCH

PILE BR. = PILE BRIDGE OR TRESTLE

C. PILE BR. = CONCRETE PILE BRIDGE

CR. B. D. BR. = CREOSOTED BALLAST DECK TRESTLE

### CULVERTS

C.Cul. = CONCRETE CULVERT

C.P. = CONCRETE PIPE CULVERT
C.I.P. = CAST IRON PIPE CULVERT

T. CUL. = TIMBER CULVERT VIT. P. = VITRIFIED PIPE

COR. P. = CORRUGATED IRON PIPE