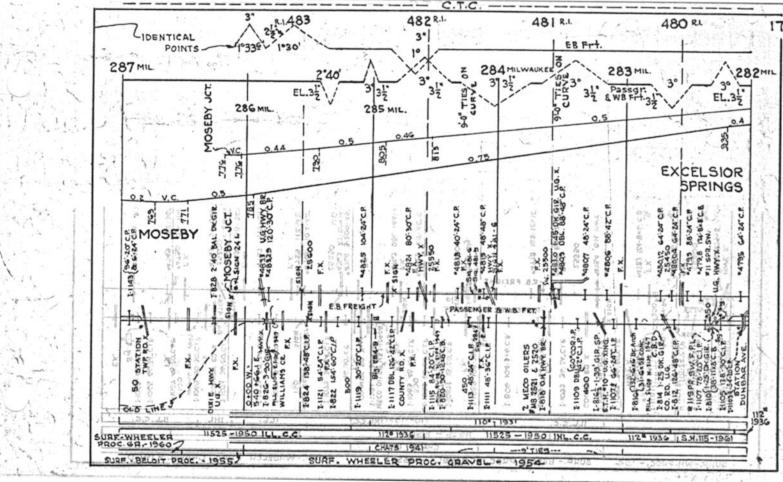

# CONDENSED PROFILE

IOWA DIVISION

OFFICE OF VICE PRES.-CHIEF ENGR. CHICAGO, ILL.

#### SCALES

1" = 4000"

(Horizontal Scale for Profile, Alignment, Tracks & Charts. Vertical Scale for Profile.

1, = 500,

Numbers on Grade Lines are % Gradients

Elevations are in feet above sea level for Top of Rail.

Numbers on track diagram (for example 2550 & 2600) indicate Profile Stations.

Bridges shown by over all dimensions. Culverts shown by inside dimensions.

#### BRIDGES

ST. BR. = STEEL BRIDGE
GIR. = STEEL GIRDER
ARCH = CONCRETE ARCH

S. ARCH = STONE ARCH

PILE BR. = PILE BRIDGE OR TRESTLE

C. PILE BR. = CONCRETE PILE BRIDGE

CR. B. D. BR. = CREOSOTED BALLAST DECK TRESTLE

### CULVERTS

C.Cul. = CONCRETE CULVERT

C.P. = CONCRETE PIPE CULVERT
C.I.P. = CAST IRON PIPE CULVERT

T. CUL. = TIMBER CULVERT VIT. P. = VITRIFIED PIPE

COR. P. = CORRUGATED IRON PIPE