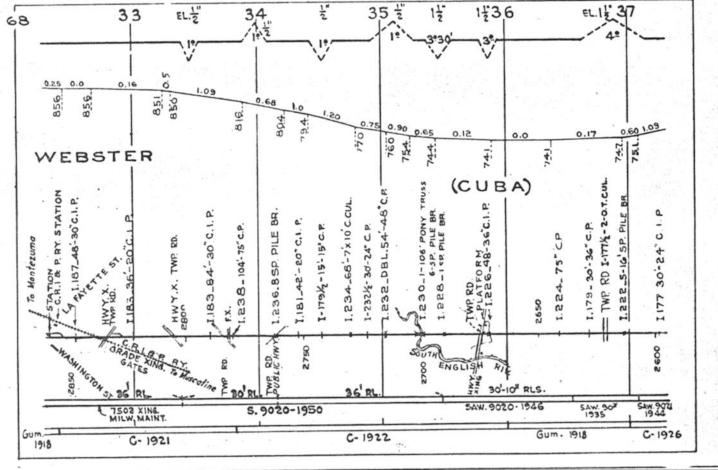

#### SCALES

1" = 4000"

(Horizontal Scale for Profile, Alignment, Tracks & Charts. Vertical Scale for Profile.

1, = 500,

Numbers on Grade Lines are % Gradients

Elevations are in feet above sea level for Top of Rail.

Numbers on track diagram (for example 2550 & 2600) indicate Profile Stations.

Bridges shown by over all dimensions. Culverts shown by inside dimensions.

#### BRIDGES

ST. BR. = STEEL BRIDGE
GIR. = STEEL GIRDER
ARCH = CONCRETE ARCH

S. ARCH = STONE ARCH

PILE BR. = PILE BRIDGE OR TRESTLE

C. PILE BR. = CONCRETE PILE BRIDGE

CR. B. D. BR. = CREOSOTED BALLAST DECK TRESTLE

### CULVERTS

C.Cul. = CONCRETE CULVERT

C.P. = CONCRETE PIPE CULVERT
C.I.P. = CAST IRON PIPE CULVERT

T. CUL. = TIMBER CULVERT VIT. P. = VITRIFIED PIPE

COR. P. = CORRUGATED IRON PIPE