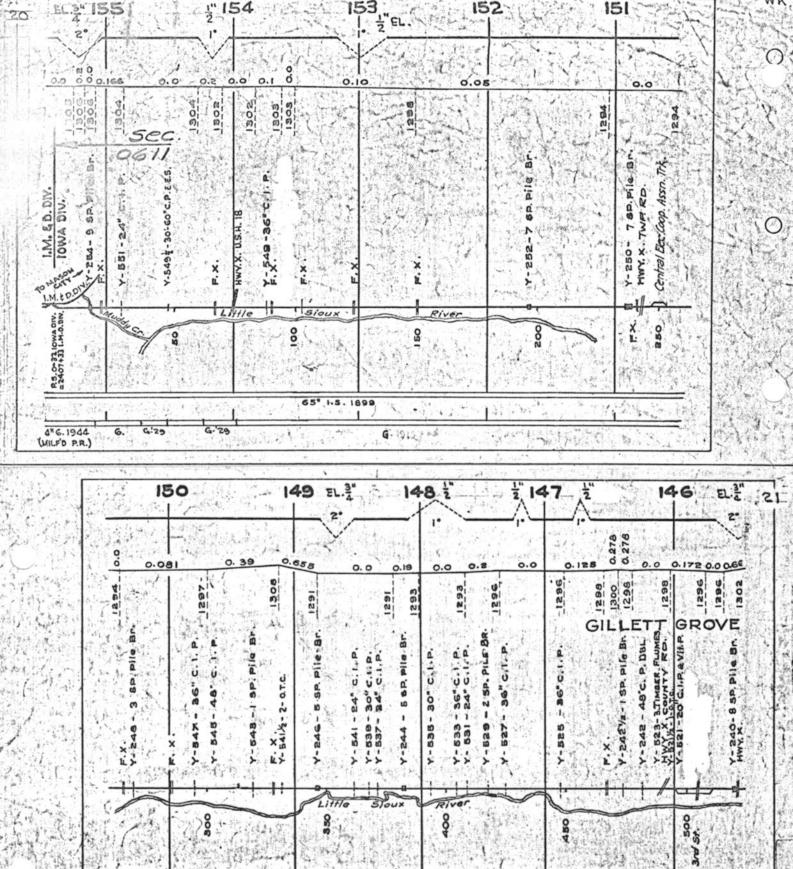

#### SCALES

1" = 4000"

(Horizontal Scale for Profile, Alignment, Tracks & Charts. Vertical Scale for Profile.

1, = 500,

Numbers on Grade Lines are % Gradients

Elevations are in feet above sea level for Top of Rail.

Numbers on track diagram (for example 2550 & 2600) indicate Profile Stations.

Bridges shown by over all dimensions. Culverts shown by inside dimensions.