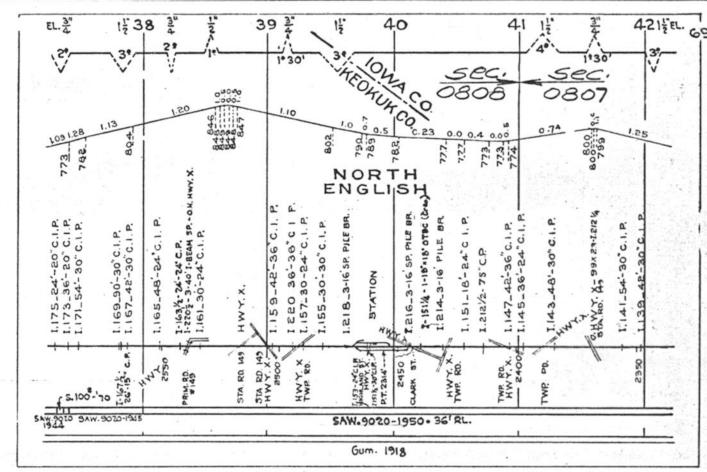

#### SCALES

1" = 4000"

(Horizontal Scale for Profile, Alignment, Tracks & Charts. Vertical Scale for Profile.

1, = 500,

Numbers on Grade Lines are % Gradients

Elevations are in feet above sea level for Top of Rail.

Numbers on track diagram (for example 2550 & 2600) indicate Profile Stations.

Bridges shown by over all dimensions. Culverts shown by inside dimensions.

#### BRIDGES

ST. BR. = STEEL BRIDGE
GIR. = STEEL GIRDER
ARCH = CONCRETE ARCH

S. ARCH = STONE ARCH

PILE BR. = PILE BRIDGE OR TRESTLE

C. PILE BR. = CONCRETE PILE BRIDGE

CR. B. D. BR. = CREOSOTED BALLAST DECK TRESTLE

### CULVERTS

C.Cul. = CONCRETE CULVERT

C.P. = CONCRETE PIPE CULVERT
C.I.P. = CAST IRON PIPE CULVERT

T. CUL. = TIMBER CULVERT VIT. P. = VITRIFIED PIPE

COR. P. = CORRUGATED IRON PIPE