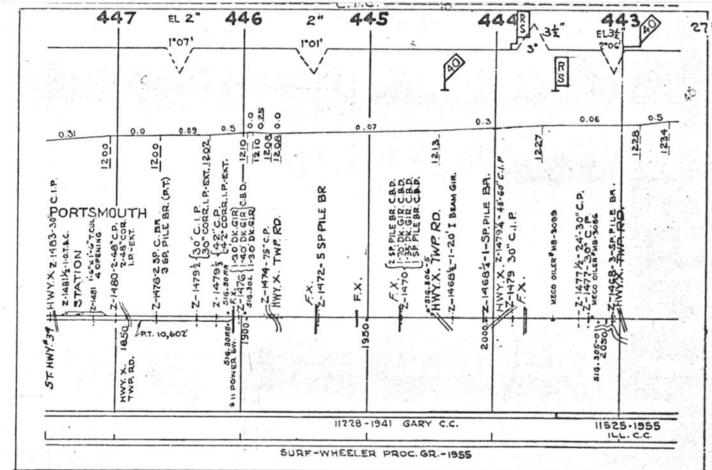

#### SCALES

1" = 4000"

(Horizontal Scale for Profile, Alignment, Tracks & Charts. Vertical Scale for Profile.

1, = 500,

Numbers on Grade Lines are % Gradients

Elevations are in feet above sea level for Top of Rail.

Numbers on track diagram (for example 2550 & 2600) indicate Profile Stations.

Bridges shown by over all dimensions. Culverts shown by inside dimensions.

#### BRIDGES

ST. BR. = STEEL BRIDGE
GIR. = STEEL GIRDER
ARCH = CONCRETE ARCH

S. ARCH = STONE ARCH

PILE BR. = PILE BRIDGE OR TRESTLE

C. PILE BR. = CONCRETE PILE BRIDGE

CR. B. D. BR. = CREOSOTED BALLAST DECK TRESTLE

### CULVERTS

C.Cul. = CONCRETE CULVERT

C.P. = CONCRETE PIPE CULVERT
C.I.P. = CAST IRON PIPE CULVERT

T. CUL. = TIMBER CULVERT VIT. P. = VITRIFIED PIPE

COR. P. = CORRUGATED IRON PIPE