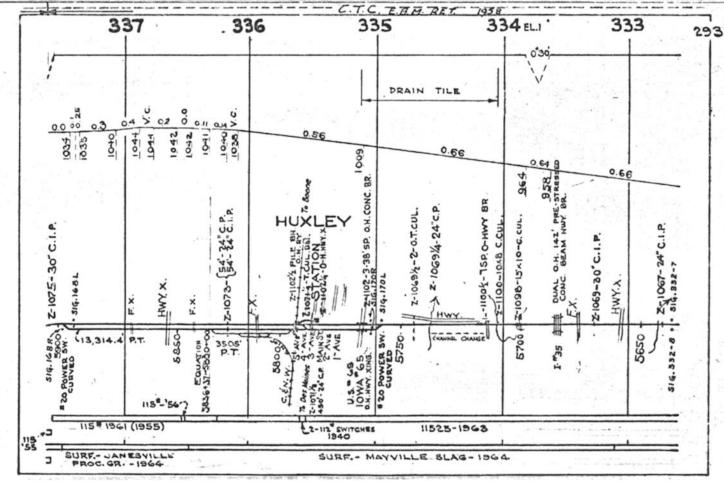

#### SCALES

1" = 4000"

(Horizontal Scale for Profile, Alignment, Tracks & Charts. Vertical Scale for Profile.

1, = 500,

Numbers on Grade Lines are % Gradients

Elevations are in feet above sea level for Top of Rail.

Numbers on track diagram (for example 2550 & 2600) indicate Profile Stations.

Bridges shown by over all dimensions. Culverts shown by inside dimensions.

### CULVERTS

C.Cul. = CONCRETE CULVERT

C.P. = CONCRETE PIPE CULVERT
C.I.P. = CAST IRON PIPE CULVERT

T. CUL. = TIMBER CULVERT VIT. P. = VITRIFIED PIPE

COR. P. = CORRUGATED IRON PIPE