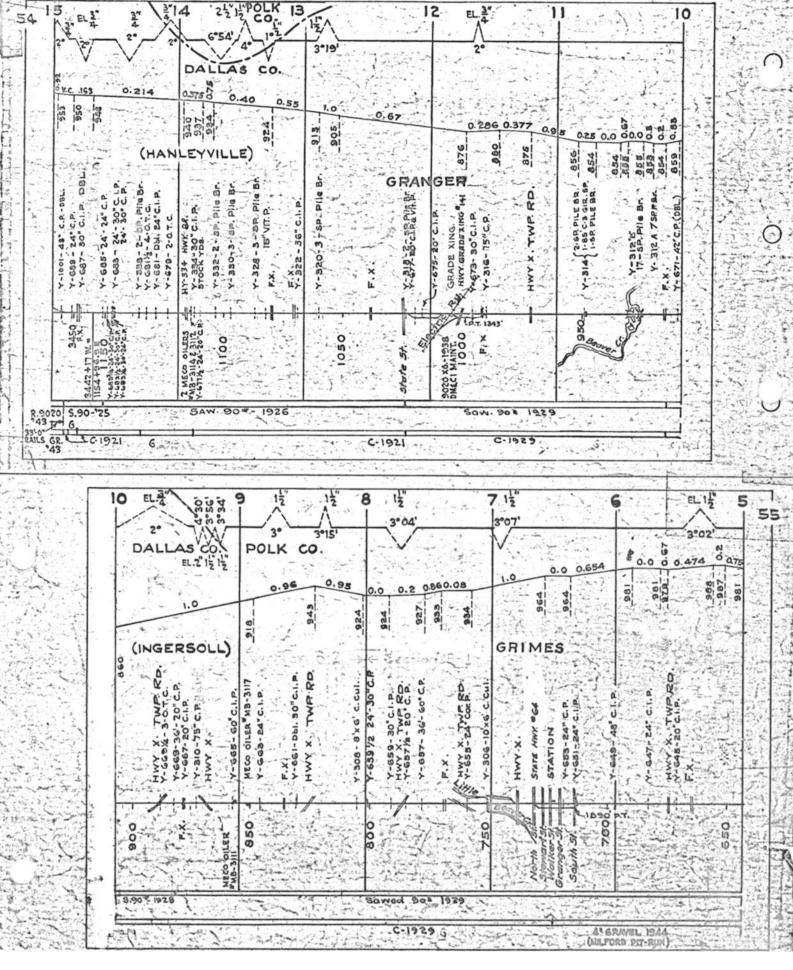

#### SCALES

1" = 4000"

(Horizontal Scale for Profile, Alignment, Tracks & Charts. Vertical Scale for Profile.

1, = 500,

Numbers on Grade Lines are % Gradients

Elevations are in feet above sea level for Top of Rail.

Numbers on track diagram (for example 2550 & 2600) indicate Profile Stations.

Bridges shown by over all dimensions. Culverts shown by inside dimensions.

#### BRIDGES

ST. BR. = STEEL BRIDGE
GIR. = STEEL GIRDER
ARCH = CONCRETE ARCH

S. ARCH = STONE ARCH

PILE BR. = PILE BRIDGE OR TRESTLE

C. PILE BR. = CONCRETE PILE BRIDGE

CR. B. D. BR. = CREOSOTED BALLAST DECK TRESTLE

### CULVERTS

C.Cul. = CONCRETE CULVERT

C.P. = CONCRETE PIPE CULVERT
C.I.P. = CAST IRON PIPE CULVERT

T. CUL. = TIMBER CULVERT VIT. P. = VITRIFIED PIPE

COR. P. = CORRUGATED IRON PIPE