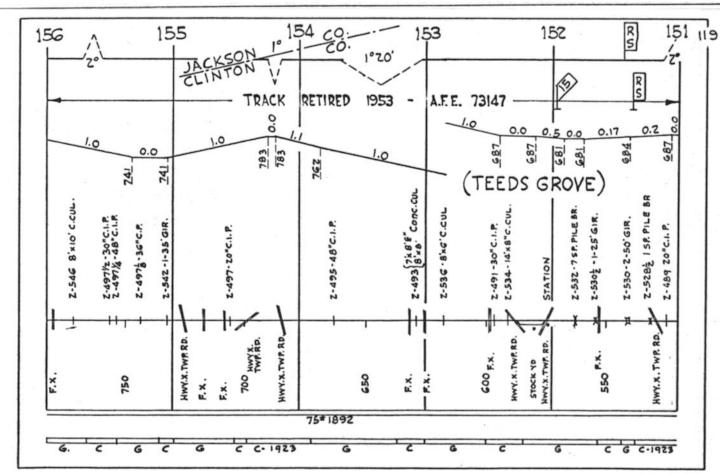

#### SCALES

1" = 4000"

(Horizontal Scale for Profile, Alignment, Tracks & Charts. Vertical Scale for Profile.

1, = 500,

Numbers on Grade Lines are % Gradients

Elevations are in feet above sea level for Top of Rail.

Numbers on track diagram (for example 2550 & 2600) indicate Profile Stations.

Bridges shown by over all dimensions. Culverts shown by inside dimensions.

#### BRIDGES

ST. BR. = STEEL BRIDGE
GIR. = STEEL GIRDER
ARCH = CONCRETE ARCH

S. ARCH = STONE ARCH

PILE BR. = PILE BRIDGE OR TRESTLE

C. PILE BR. = CONCRETE PILE BRIDGE

CR. B. D. BR. = CREOSOTED BALLAST DECK TRESTLE

### CULVERTS

C.Cul. = CONCRETE CULVERT

C.P. = CONCRETE PIPE CULVERT
C.I.P. = CAST IRON PIPE CULVERT

T. CUL. = TIMBER CULVERT VIT. P. = VITRIFIED PIPE

COR. P. = CORRUGATED IRON PIPE