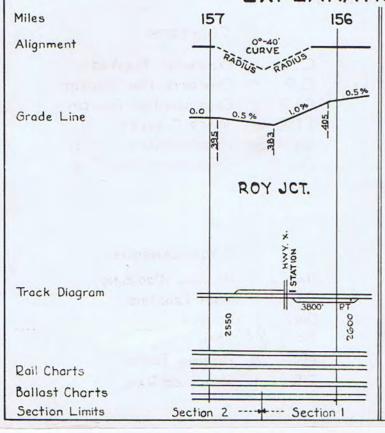

#### SCALES

1" = 4000"

(Horizontal Scale for Profile, Alignment, Tracks & Charts. Vertical Scale for Profile.

1, = 500,

Numbers on Grade Lines are % Gradients

Elevations are in feet above sea level for Top of Rail.

Numbers on track diagram (for example 2550 & 2600) indicate Profile Stations.

Bridges shown by over all dimensions. Culverts shown by inside dimensions.