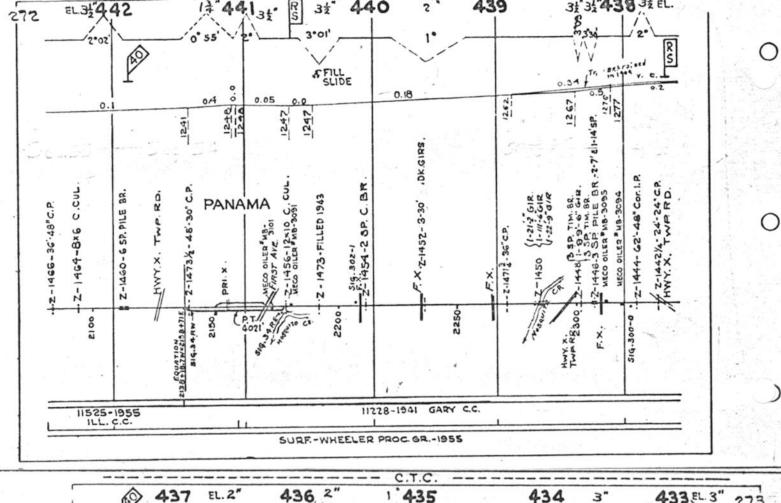

#### SCALES

1" = 4000"

(Horizontal Scale for Profile, Alignment, Tracks & Charts. Vertical Scale for Profile.

1, = 500,

Numbers on Grade Lines are % Gradients

Elevations are in feet above sea level for Top of Rail.

Numbers on track diagram (for example 2550 & 2600) indicate Profile Stations.

Bridges shown by over all dimensions. Culverts shown by inside dimensions.

#### BRIDGES

ST. BR. = STEEL BRIDGE
GIR. = STEEL GIRDER
ARCH = CONCRETE ARCH

S. ARCH = STONE ARCH

PILE BR. = PILE BRIDGE OR TRESTLE

C. PILE BR. = CONCRETE PILE BRIDGE

CR. B. D. BR. = CREOSOTED BALLAST DECK TRESTLE

### CULVERTS

C.Cul. = CONCRETE CULVERT

C.P. = CONCRETE PIPE CULVERT
C.I.P. = CAST IRON PIPE CULVERT

T. CUL. = TIMBER CULVERT VIT. P. = VITRIFIED PIPE

COR. P. = CORRUGATED IRON PIPE