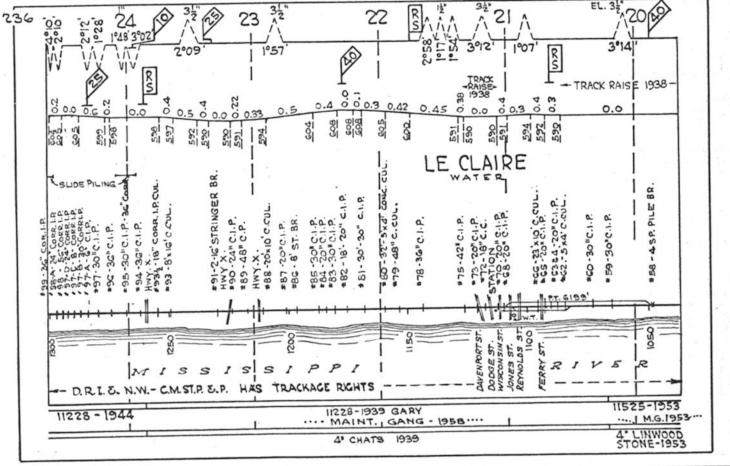

#### SCALES

1" = 4000"

(Horizontal Scale for Profile, Alignment, Tracks & Charts. Vertical Scale for Profile.

1, = 500,

Numbers on Grade Lines are % Gradients

Elevations are in feet above sea level for Top of Rail.

Numbers on track diagram (for example 2550 & 2600) indicate Profile Stations.

Bridges shown by over all dimensions. Culverts shown by inside dimensions.

#### BRIDGES

ST. BR. = STEEL BRIDGE
GIR. = STEEL GIRDER
ARCH = CONCRETE ARCH

S. ARCH = STONE ARCH

PILE BR. = PILE BRIDGE OR TRESTLE

C. PILE BR. = CONCRETE PILE BRIDGE

CR. B. D. BR. = CREOSOTED BALLAST DECK TRESTLE

### CULVERTS

C.Cul. = CONCRETE CULVERT

C.P. = CONCRETE PIPE CULVERT
C.I.P. = CAST IRON PIPE CULVERT

T. CUL. = TIMBER CULVERT VIT. P. = VITRIFIED PIPE

COR. P. = CORRUGATED IRON PIPE