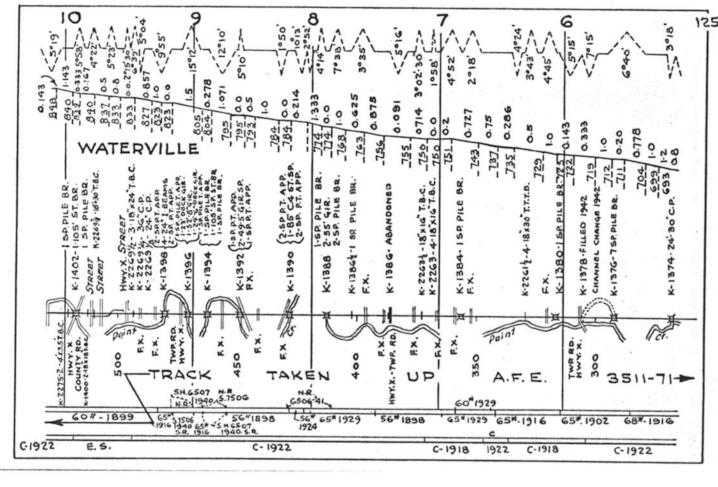

#### SCALES

1" = 4000"

(Horizontal Scale for Profile, Alignment, Tracks & Charts. Vertical Scale for Profile.

1, = 500,

Numbers on Grade Lines are % Gradients

Elevations are in feet above sea level for Top of Rail.

Numbers on track diagram (for example 2550 & 2600) indicate Profile Stations.

Bridges shown by over all dimensions. Culverts shown by inside dimensions.