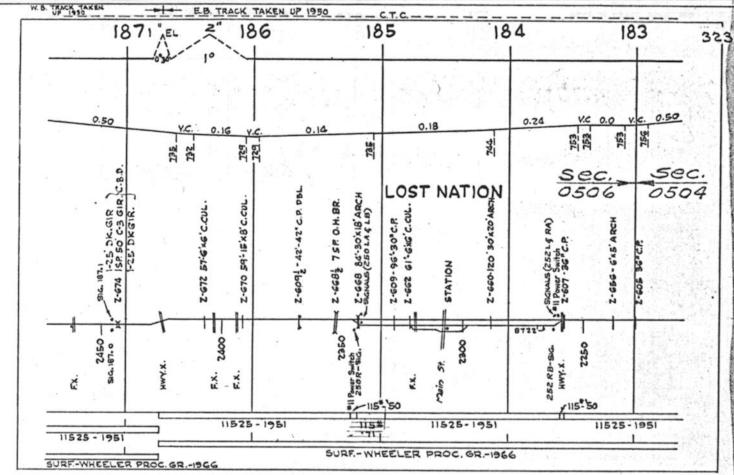

#### SCALES

1" = 4000"

(Horizontal Scale for Profile, Alignment, Tracks & Charts. Vertical Scale for Profile.

1, = 500,

Numbers on Grade Lines are % Gradients

Elevations are in feet above sea level for Top of Rail.

Numbers on track diagram (for example 2550 & 2600) indicate Profile Stations.

Bridges shown by over all dimensions. Culverts shown by inside dimensions.

#### BRIDGES

ST. BR. = STEEL BRIDGE
GIR. = STEEL GIRDER
ARCH = CONCRETE ARCH

S. ARCH = STONE ARCH

PILE BR. = PILE BRIDGE OR TRESTLE

C. PILE BR. = CONCRETE PILE BRIDGE

CR. B. D. BR. = CREOSOTED BALLAST DECK TRESTLE

### CULVERTS

C.Cul. = CONCRETE CULVERT

C.P. = CONCRETE PIPE CULVERT
C.I.P. = CAST IRON PIPE CULVERT

T. CUL. = TIMBER CULVERT VIT. P. = VITRIFIED PIPE

COR. P. = CORRUGATED IRON PIPE