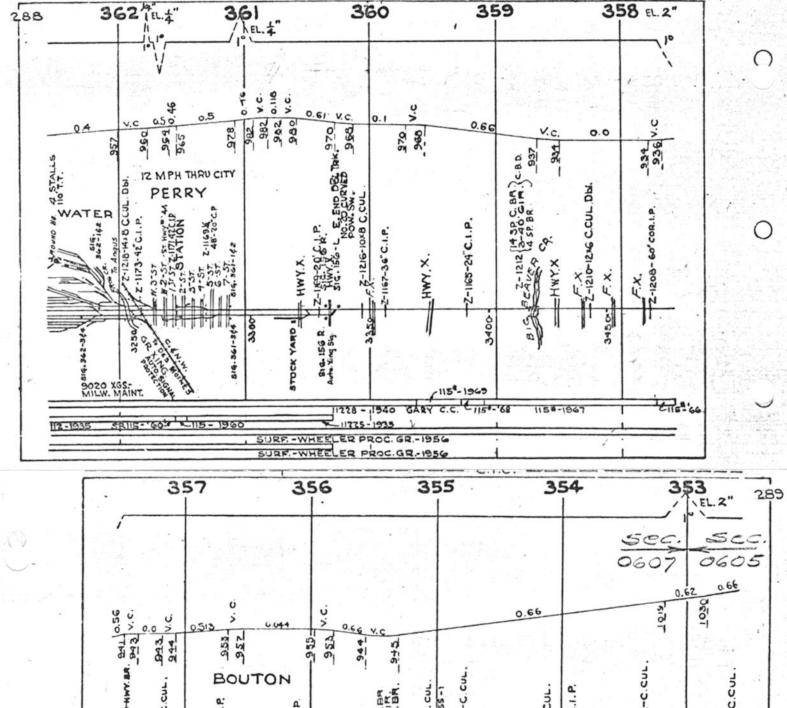

#### SCALES

1" = 4000"

(Horizontal Scale for Profile, Alignment, Tracks & Charts. Vertical Scale for Profile.

1, = 500,

Numbers on Grade Lines are % Gradients

Elevations are in feet above sea level for Top of Rail.

Numbers on track diagram (for example 2550 & 2600) indicate Profile Stations.

Bridges shown by over all dimensions. Culverts shown by inside dimensions.

#### BRIDGES

ST. BR. = STEEL BRIDGE
GIR. = STEEL GIRDER
ARCH = CONCRETE ARCH

S. ARCH = STONE ARCH

PILE BR. = PILE BRIDGE OR TRESTLE

C. PILE BR. = CONCRETE PILE BRIDGE

CR. B. D. BR. = CREOSOTED BALLAST DECK TRESTLE

### CULVERTS

C.Cul. = CONCRETE CULVERT

C.P. = CONCRETE PIPE CULVERT
C.I.P. = CAST IRON PIPE CULVERT

T. CUL. = TIMBER CULVERT VIT. P. = VITRIFIED PIPE

COR. P. = CORRUGATED IRON PIPE