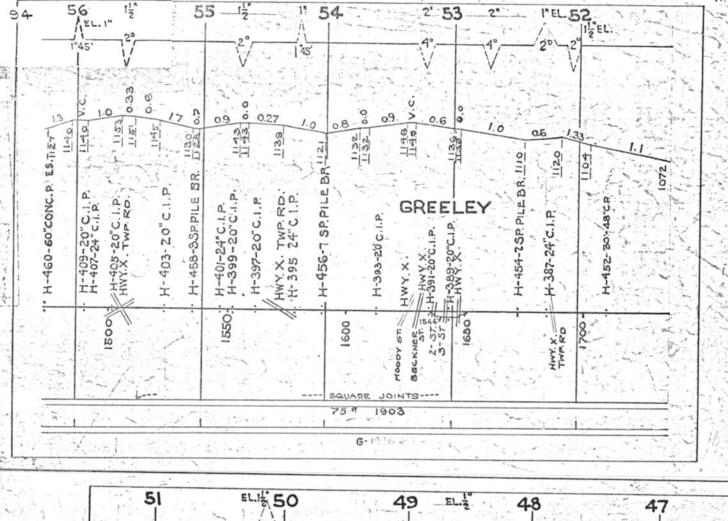

#### SCALES

1" = 4000"

(Horizontal Scale for Profile, Alignment, Tracks & Charts. Vertical Scale for Profile.

1, = 500,

Numbers on Grade Lines are % Gradients

Elevations are in feet above sea level for Top of Rail.

Numbers on track diagram (for example 2550 & 2600) indicate Profile Stations.

Bridges shown by over all dimensions. Culverts shown by inside dimensions.

#### BRIDGES

ST. BR. = STEEL BRIDGE
GIR. = STEEL GIRDER
ARCH = CONCRETE ARCH

S. ARCH = STONE ARCH

PILE BR. = PILE BRIDGE OR TRESTLE

C. PILE BR. = CONCRETE PILE BRIDGE

CR. B. D. BR. = CREOSOTED BALLAST DECK TRESTLE

### CULVERTS

C.Cul. = CONCRETE CULVERT

C.P. = CONCRETE PIPE CULVERT
C.I.P. = CAST IRON PIPE CULVERT

T. CUL. = TIMBER CULVERT VIT. P. = VITRIFIED PIPE

COR. P. = CORRUGATED IRON PIPE