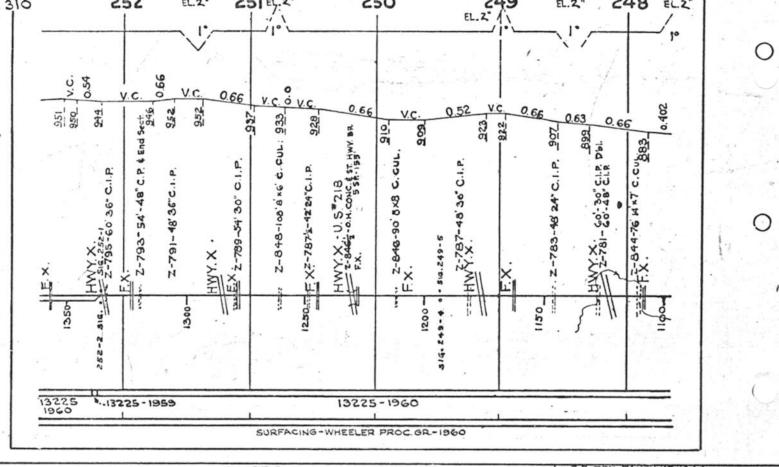

#### SCALES

1" = 4000"

(Horizontal Scale for Profile, Alignment, Tracks & Charts. Vertical Scale for Profile.

1, = 500,

Numbers on Grade Lines are % Gradients

Elevations are in feet above sea level for Top of Rail.

Numbers on track diagram (for example 2550 & 2600) indicate Profile Stations.

Bridges shown by over all dimensions. Culverts shown by inside dimensions.

#### BRIDGES

ST. BR. = STEEL BRIDGE
GIR. = STEEL GIRDER
ARCH = CONCRETE ARCH

S. ARCH = STONE ARCH

PILE BR. = PILE BRIDGE OR TRESTLE

C. PILE BR. = CONCRETE PILE BRIDGE

CR. B. D. BR. = CREOSOTED BALLAST DECK TRESTLE

### CULVERTS

C.Cul. = CONCRETE CULVERT

C.P. = CONCRETE PIPE CULVERT
C.I.P. = CAST IRON PIPE CULVERT

T. CUL. = TIMBER CULVERT VIT. P. = VITRIFIED PIPE

COR. P. = CORRUGATED IRON PIPE