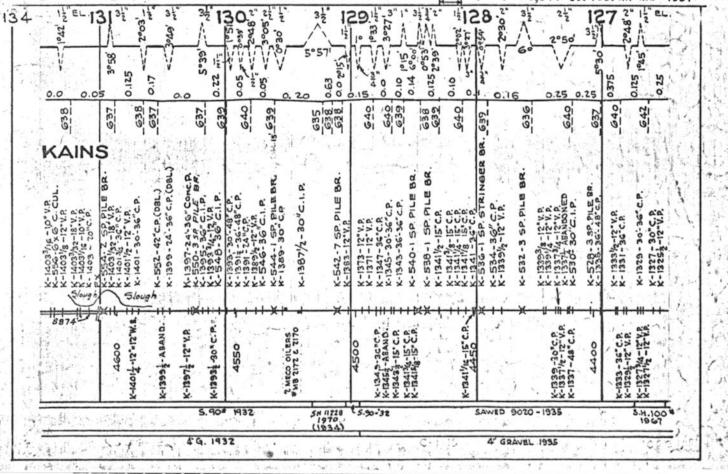

#### SCALES

1" = 4000"

(Horizontal Scale for Profile, Alignment, Tracks & Charts. Vertical Scale for Profile.

1, = 500,

Numbers on Grade Lines are % Gradients

Elevations are in feet above sea level for Top of Rail.

Numbers on track diagram (for example 2550 & 2600) indicate Profile Stations.

Bridges shown by over all dimensions. Culverts shown by inside dimensions.

#### BRIDGES

ST. BR. = STEEL BRIDGE
GIR. = STEEL GIRDER
ARCH = CONCRETE ARCH

S. ARCH = STONE ARCH

PILE BR. = PILE BRIDGE OR TRESTLE

C. PILE BR. = CONCRETE PILE BRIDGE

CR. B. D. BR. = CREOSOTED BALLAST DECK TRESTLE

### CULVERTS

C.Cul. = CONCRETE CULVERT

C.P. = CONCRETE PIPE CULVERT
C.I.P. = CAST IRON PIPE CULVERT

T. CUL. = TIMBER CULVERT VIT. P. = VITRIFIED PIPE

COR. P. = CORRUGATED IRON PIPE