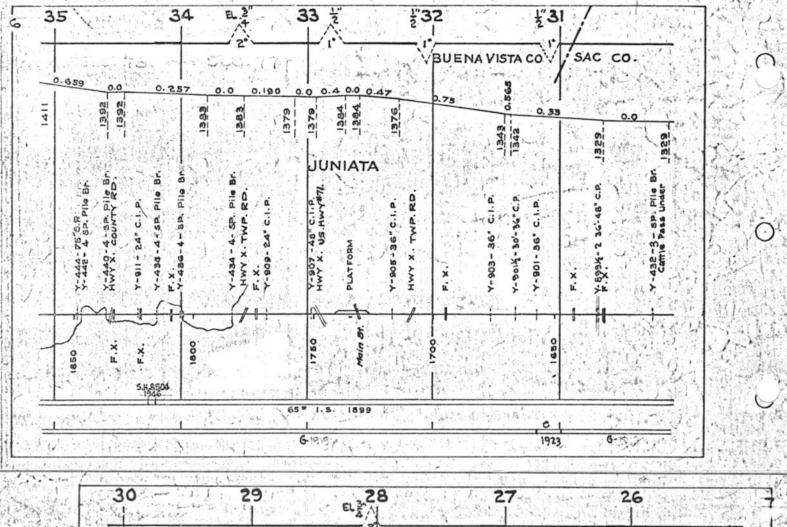

#### SCALES

1" = 4000"

(Horizontal Scale for Profile, Alignment, Tracks & Charts. Vertical Scale for Profile.

1, = 500,

Numbers on Grade Lines are % Gradients

Elevations are in feet above sea level for Top of Rail.

Numbers on track diagram (for example 2550 & 2600) indicate Profile Stations.

Bridges shown by over all dimensions. Culverts shown by inside dimensions.

#### BRIDGES

ST. BR. = STEEL BRIDGE
GIR. = STEEL GIRDER
ARCH = CONCRETE ARCH

S. ARCH = STONE ARCH

PILE BR. = PILE BRIDGE OR TRESTLE

C. PILE BR. = CONCRETE PILE BRIDGE

CR. B. D. BR. = CREOSOTED BALLAST DECK TRESTLE

### CULVERTS

C.Cul. = CONCRETE CULVERT

C.P. = CONCRETE PIPE CULVERT
C.I.P. = CAST IRON PIPE CULVERT

T. CUL. = TIMBER CULVERT VIT. P. = VITRIFIED PIPE

COR. P. = CORRUGATED IRON PIPE