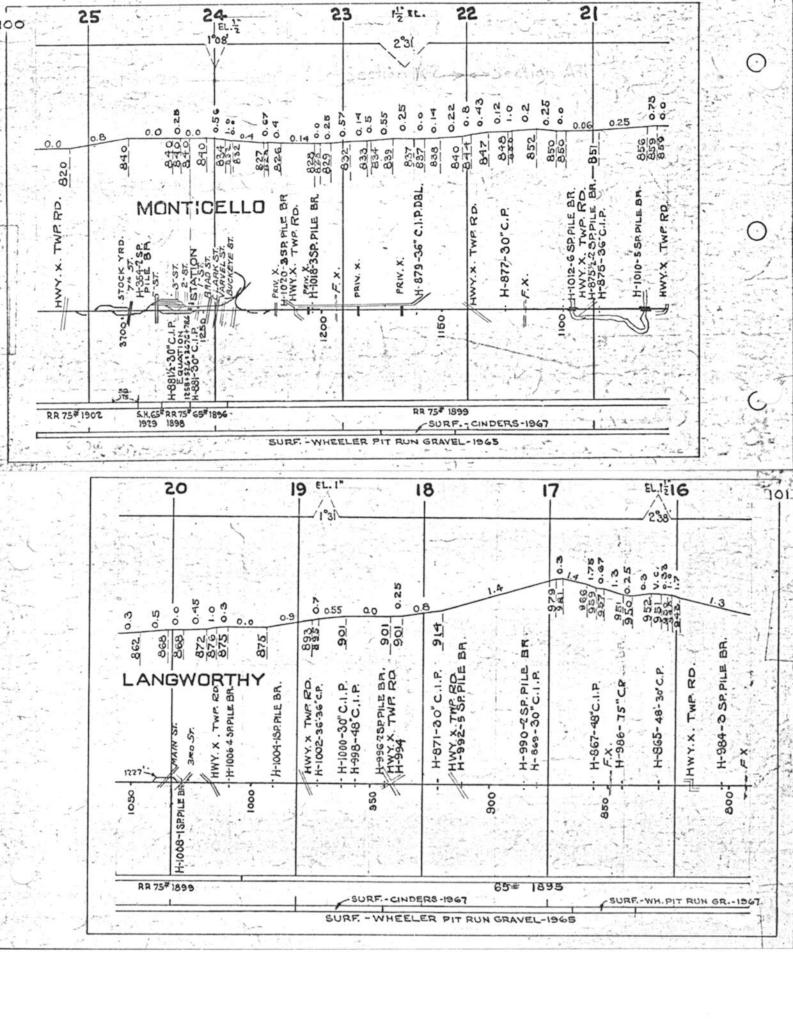

#### SCALES

1" = 4000"

(Horizontal Scale for Profile, Alignment, Tracks & Charts. Vertical Scale for Profile.

1, = 500,

Numbers on Grade Lines are % Gradients

Elevations are in feet above sea level for Top of Rail.

Numbers on track diagram (for example 2550 & 2600) indicate Profile Stations.

Bridges shown by over all dimensions. Culverts shown by inside dimensions.

#### BRIDGES

ST. BR. = STEEL BRIDGE
GIR. = STEEL GIRDER
ARCH = CONCRETE ARCH

S. ARCH = STONE ARCH

PILE BR. = PILE BRIDGE OR TRESTLE

C. PILE BR. = CONCRETE PILE BRIDGE

CR. B. D. BR. = CREOSOTED BALLAST DECK TRESTLE

### CULVERTS

C.Cul. = CONCRETE CULVERT

C.P. = CONCRETE PIPE CULVERT
C.I.P. = CAST IRON PIPE CULVERT

T. CUL. = TIMBER CULVERT VIT. P. = VITRIFIED PIPE

COR. P. = CORRUGATED IRON PIPE