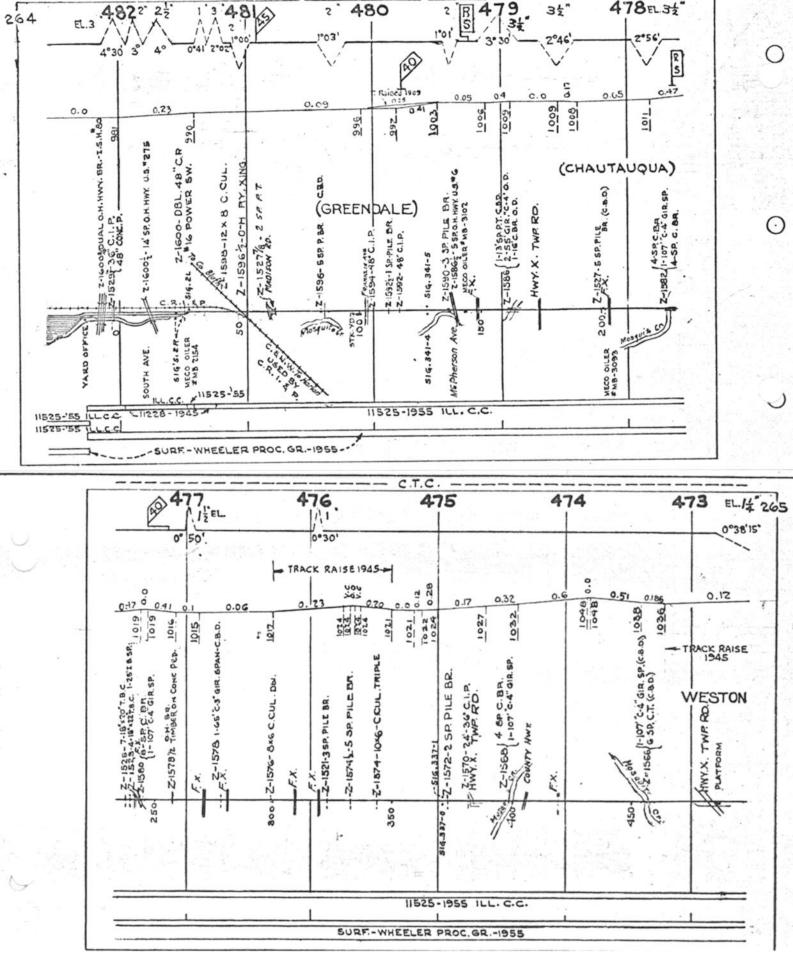

#### SCALES

1" = 4000"

(Horizontal Scale for Profile, Alignment, Tracks & Charts. Vertical Scale for Profile.

1, = 500,

Numbers on Grade Lines are % Gradients

Elevations are in feet above sea level for Top of Rail.

Numbers on track diagram (for example 2550 & 2600) indicate Profile Stations.

Bridges shown by over all dimensions. Culverts shown by inside dimensions.

#### BRIDGES

ST. BR. = STEEL BRIDGE
GIR. = STEEL GIRDER
ARCH = CONCRETE ARCH

S. ARCH = STONE ARCH

PILE BR. = PILE BRIDGE OR TRESTLE

C. PILE BR. = CONCRETE PILE BRIDGE

CR. B. D. BR. = CREOSOTED BALLAST DECK TRESTLE

### CULVERTS

C.Cul. = CONCRETE CULVERT

C.P. = CONCRETE PIPE CULVERT
C.I.P. = CAST IRON PIPE CULVERT

T. CUL. = TIMBER CULVERT VIT. P. = VITRIFIED PIPE

COR. P. = CORRUGATED IRON PIPE