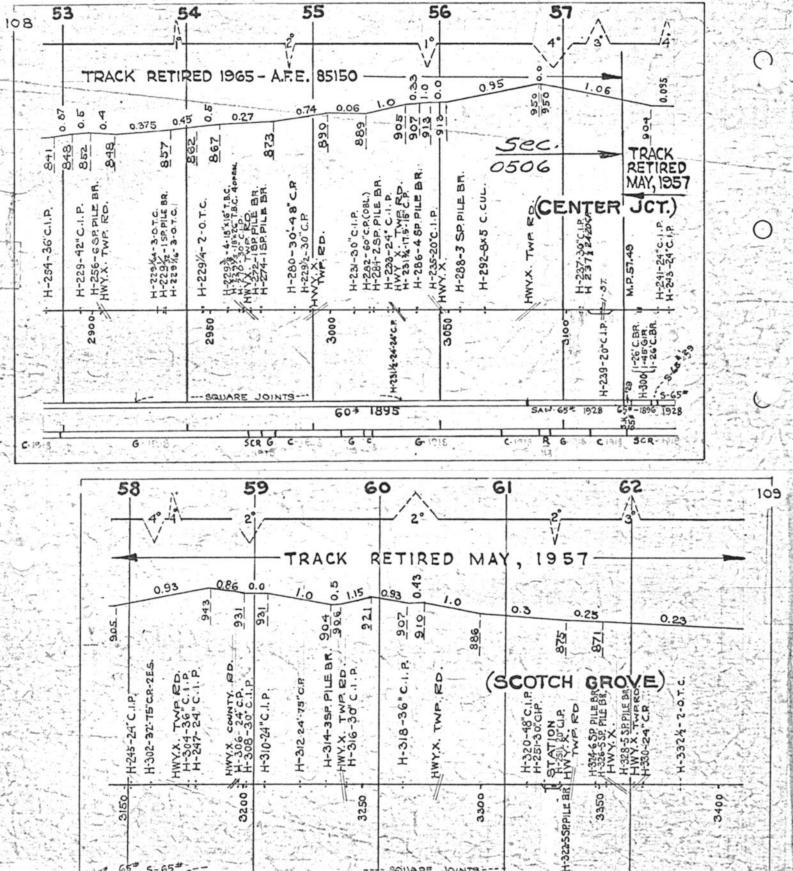

#### SCALES

1" = 4000"

(Horizontal Scale for Profile, Alignment, Tracks & Charts. Vertical Scale for Profile.

1, = 500,

Numbers on Grade Lines are % Gradients

Elevations are in feet above sea level for Top of Rail.

Numbers on track diagram (for example 2550 & 2600) indicate Profile Stations.

Bridges shown by over all dimensions. Culverts shown by inside dimensions.

#### BRIDGES

ST. BR. = STEEL BRIDGE
GIR. = STEEL GIRDER
ARCH = CONCRETE ARCH

S. ARCH = STONE ARCH

PILE BR. = PILE BRIDGE OR TRESTLE

C. PILE BR. = CONCRETE PILE BRIDGE

CR. B. D. BR. = CREOSOTED BALLAST DECK TRESTLE

### CULVERTS

C.Cul. = CONCRETE CULVERT

C.P. = CONCRETE PIPE CULVERT
C.I.P. = CAST IRON PIPE CULVERT

T. CUL. = TIMBER CULVERT VIT. P. = VITRIFIED PIPE

COR. P. = CORRUGATED IRON PIPE