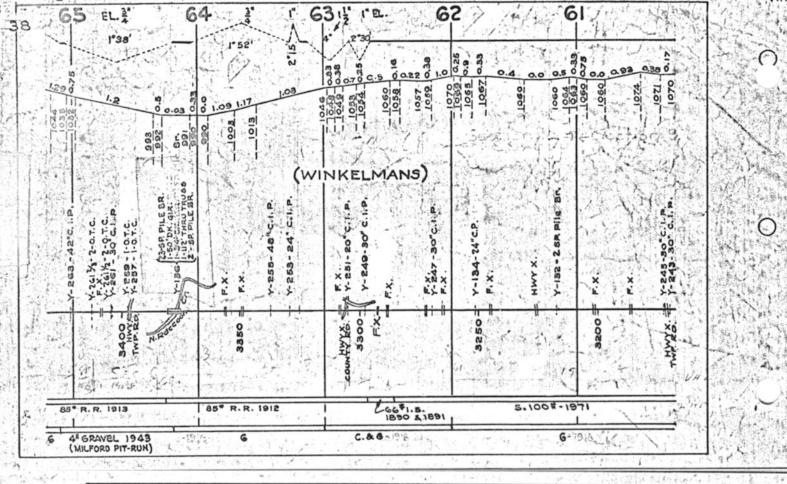

#### SCALES

1" = 4000"

(Horizontal Scale for Profile, Alignment, Tracks & Charts. Vertical Scale for Profile.

1, = 500,

Numbers on Grade Lines are % Gradients

Elevations are in feet above sea level for Top of Rail.

Numbers on track diagram (for example 2550 & 2600) indicate Profile Stations.

Bridges shown by over all dimensions. Culverts shown by inside dimensions.

#### BRIDGES

ST. BR. = STEEL BRIDGE
GIR. = STEEL GIRDER
ARCH = CONCRETE ARCH

S. ARCH = STONE ARCH

PILE BR. = PILE BRIDGE OR TRESTLE

C. PILE BR. = CONCRETE PILE BRIDGE

CR. B. D. BR. = CREOSOTED BALLAST DECK TRESTLE

### CULVERTS

C.Cul. = CONCRETE CULVERT

C.P. = CONCRETE PIPE CULVERT
C.I.P. = CAST IRON PIPE CULVERT

T. CUL. = TIMBER CULVERT VIT. P. = VITRIFIED PIPE

COR. P. = CORRUGATED IRON PIPE