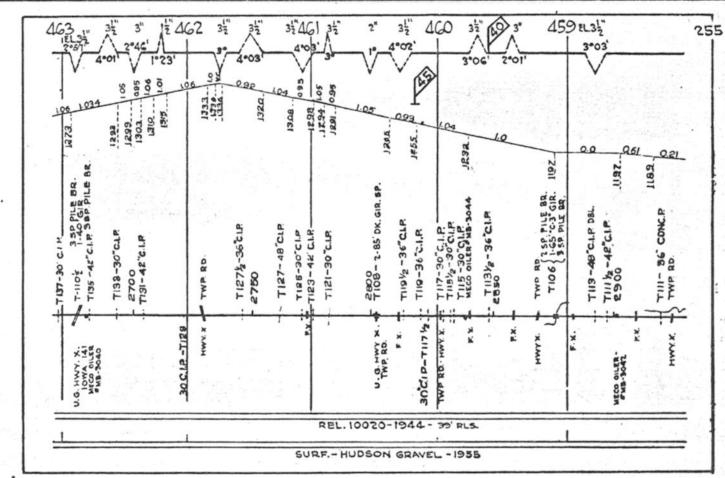

#### SCALES

1" = 4000"

(Horizontal Scale for Profile, Alignment, Tracks & Charts. Vertical Scale for Profile.

1, = 500,

Numbers on Grade Lines are % Gradients

Elevations are in feet above sea level for Top of Rail.

Numbers on track diagram (for example 2550 & 2600) indicate Profile Stations.

Bridges shown by over all dimensions. Culverts shown by inside dimensions.

#### BRIDGES

ST. BR. = STEEL BRIDGE
GIR. = STEEL GIRDER
ARCH = CONCRETE ARCH

S. ARCH = STONE ARCH

PILE BR. = PILE BRIDGE OR TRESTLE

C. PILE BR. = CONCRETE PILE BRIDGE

CR. B. D. BR. = CREOSOTED BALLAST DECK TRESTLE

### CULVERTS

C.Cul. = CONCRETE CULVERT

C.P. = CONCRETE PIPE CULVERT
C.I.P. = CAST IRON PIPE CULVERT

T. CUL. = TIMBER CULVERT VIT. P. = VITRIFIED PIPE

COR. P. = CORRUGATED IRON PIPE