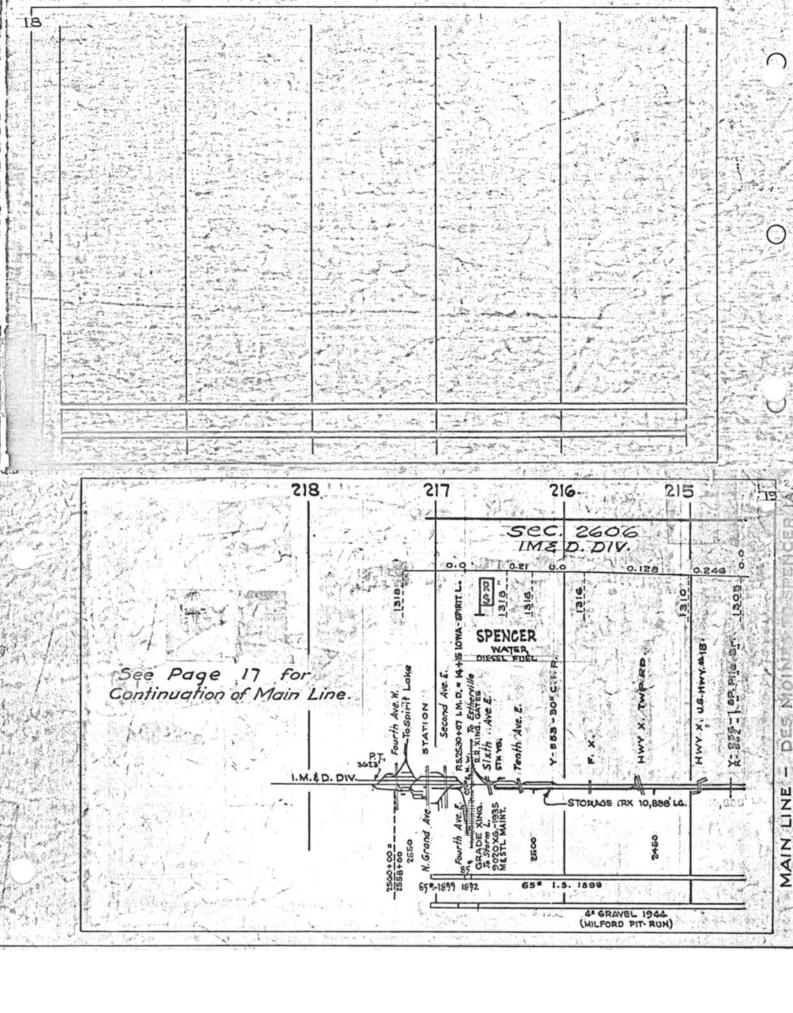

#### SCALES

1" = 4000"

(Horizontal Scale for Profile, Alignment, Tracks & Charts. Vertical Scale for Profile.

1, = 500,

Numbers on Grade Lines are % Gradients

Elevations are in feet above sea level for Top of Rail.

Numbers on track diagram (for example 2550 & 2600) indicate Profile Stations.

Bridges shown by over all dimensions. Culverts shown by inside dimensions.