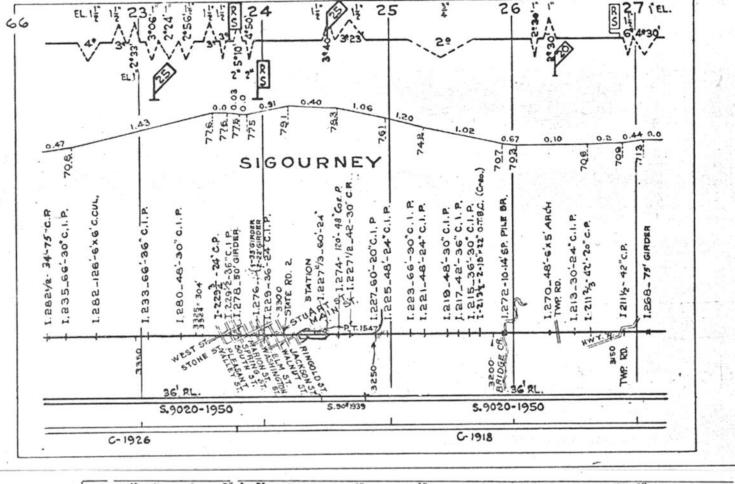

#### SCALES

1" = 4000"

(Horizontal Scale for Profile, Alignment, Tracks & Charts. Vertical Scale for Profile.

1, = 500,

Numbers on Grade Lines are % Gradients

Elevations are in feet above sea level for Top of Rail.

Numbers on track diagram (for example 2550 & 2600) indicate Profile Stations.

Bridges shown by over all dimensions. Culverts shown by inside dimensions.

#### BRIDGES

ST. BR. = STEEL BRIDGE
GIR. = STEEL GIRDER
ARCH = CONCRETE ARCH

S. ARCH = STONE ARCH

PILE BR. = PILE BRIDGE OR TRESTLE

C. PILE BR. = CONCRETE PILE BRIDGE

CR. B. D. BR. = CREOSOTED BALLAST DECK TRESTLE

### CULVERTS

C.Cul. = CONCRETE CULVERT

C.P. = CONCRETE PIPE CULVERT
C.I.P. = CAST IRON PIPE CULVERT

T. CUL. = TIMBER CULVERT VIT. P. = VITRIFIED PIPE

COR. P. = CORRUGATED IRON PIPE