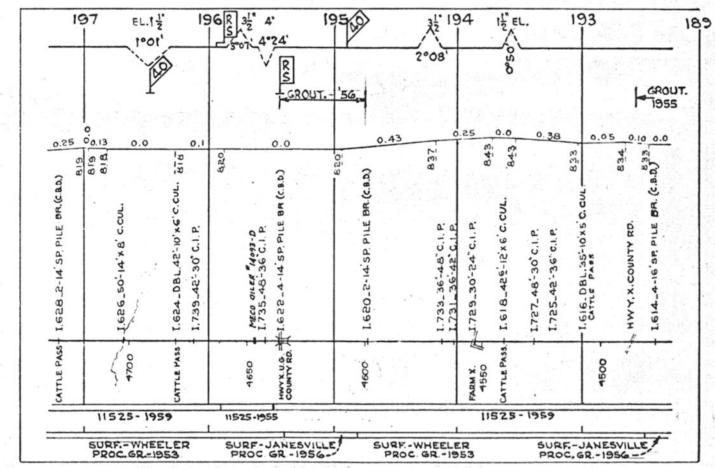

#### SCALES

1" = 4000"

(Horizontal Scale for Profile, Alignment, Tracks & Charts. Vertical Scale for Profile.

1, = 500,

Numbers on Grade Lines are % Gradients

Elevations are in feet above sea level for Top of Rail.

Numbers on track diagram (for example 2550 & 2600) indicate Profile Stations.

Bridges shown by over all dimensions. Culverts shown by inside dimensions.

#### BRIDGES

ST. BR. = STEEL BRIDGE
GIR. = STEEL GIRDER
ARCH = CONCRETE ARCH

S. ARCH = STONE ARCH

PILE BR. = PILE BRIDGE OR TRESTLE

C. PILE BR. = CONCRETE PILE BRIDGE

CR. B. D. BR. = CREOSOTED BALLAST DECK TRESTLE

### CULVERTS

C.Cul. = CONCRETE CULVERT

C.P. = CONCRETE PIPE CULVERT
C.I.P. = CAST IRON PIPE CULVERT

T. CUL. = TIMBER CULVERT VIT. P. = VITRIFIED PIPE

COR. P. = CORRUGATED IRON PIPE