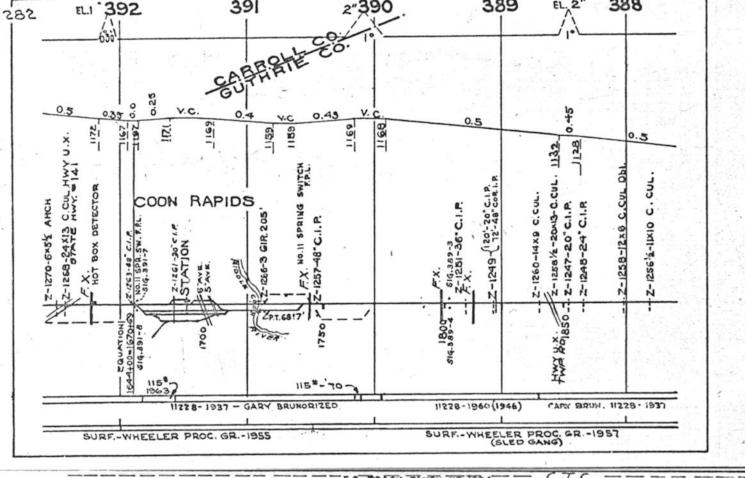

#### SCALES

1" = 4000"

(Horizontal Scale for Profile, Alignment, Tracks & Charts. Vertical Scale for Profile.

1, = 500,

Numbers on Grade Lines are % Gradients

Elevations are in feet above sea level for Top of Rail.

Numbers on track diagram (for example 2550 & 2600) indicate Profile Stations.

Bridges shown by over all dimensions. Culverts shown by inside dimensions.

#### BRIDGES

ST. BR. = STEEL BRIDGE
GIR. = STEEL GIRDER
ARCH = CONCRETE ARCH

S. ARCH = STONE ARCH

PILE BR. = PILE BRIDGE OR TRESTLE

C. PILE BR. = CONCRETE PILE BRIDGE

CR. B. D. BR. = CREOSOTED BALLAST DECK TRESTLE

### CULVERTS

C.Cul. = CONCRETE CULVERT

C.P. = CONCRETE PIPE CULVERT
C.I.P. = CAST IRON PIPE CULVERT

T. CUL. = TIMBER CULVERT VIT. P. = VITRIFIED PIPE

COR. P. = CORRUGATED IRON PIPE