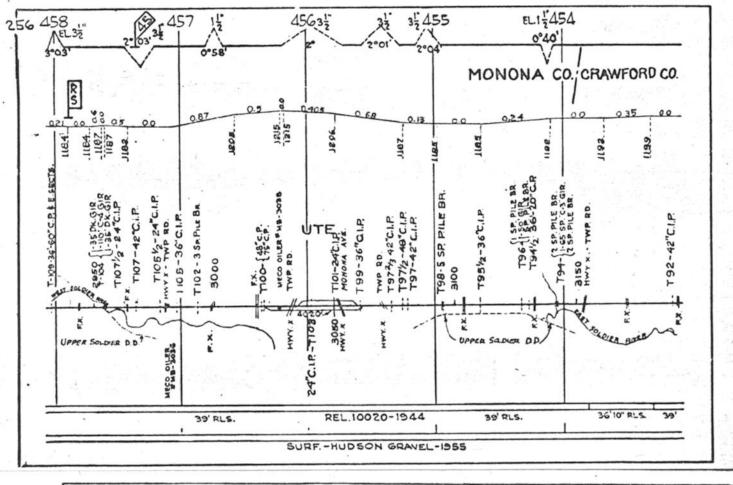

#### SCALES

1" = 4000"

(Horizontal Scale for Profile, Alignment, Tracks & Charts. Vertical Scale for Profile.

1, = 500,

Numbers on Grade Lines are % Gradients

Elevations are in feet above sea level for Top of Rail.

Numbers on track diagram (for example 2550 & 2600) indicate Profile Stations.

Bridges shown by over all dimensions. Culverts shown by inside dimensions.

#### BRIDGES

ST. BR. = STEEL BRIDGE
GIR. = STEEL GIRDER
ARCH = CONCRETE ARCH

S. ARCH = STONE ARCH

PILE BR. = PILE BRIDGE OR TRESTLE

C. PILE BR. = CONCRETE PILE BRIDGE

CR. B. D. BR. = CREOSOTED BALLAST DECK TRESTLE

### CULVERTS

C.Cul. = CONCRETE CULVERT

C.P. = CONCRETE PIPE CULVERT
C.I.P. = CAST IRON PIPE CULVERT

T. CUL. = TIMBER CULVERT VIT. P. = VITRIFIED PIPE

COR. P. = CORRUGATED IRON PIPE