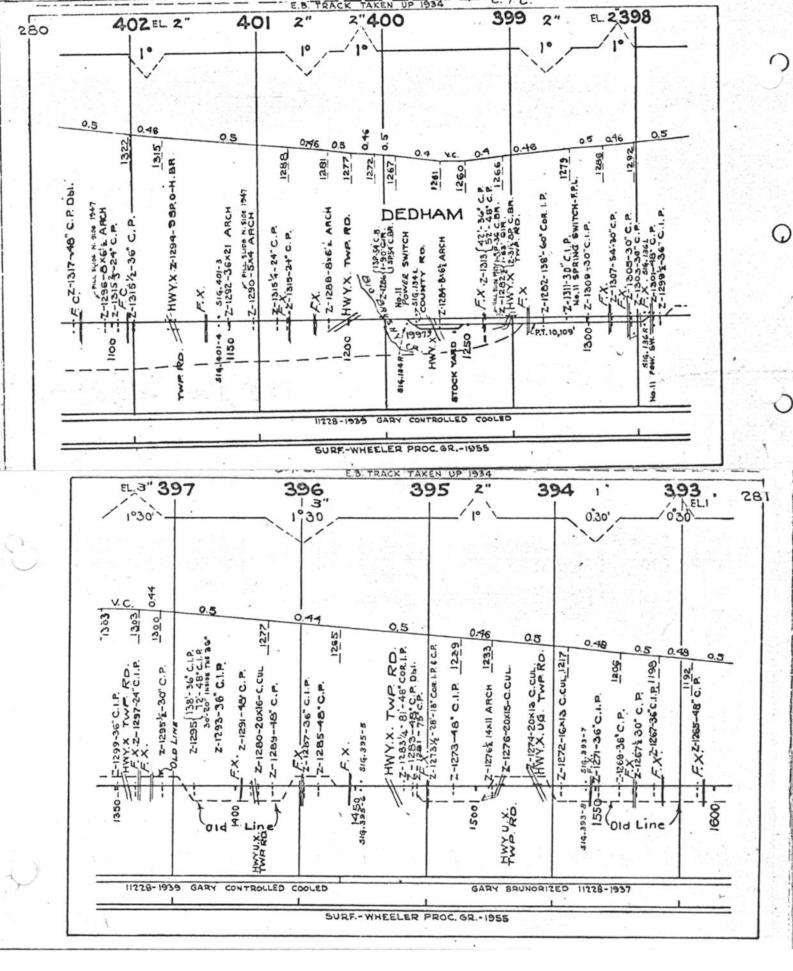

#### SCALES

1" = 4000"

(Horizontal Scale for Profile, Alignment, Tracks & Charts. Vertical Scale for Profile.

1, = 500,

Numbers on Grade Lines are % Gradients

Elevations are in feet above sea level for Top of Rail.

Numbers on track diagram (for example 2550 & 2600) indicate Profile Stations.

Bridges shown by over all dimensions. Culverts shown by inside dimensions.

#### BRIDGES

ST. BR. = STEEL BRIDGE
GIR. = STEEL GIRDER
ARCH = CONCRETE ARCH

S. ARCH = STONE ARCH

PILE BR. = PILE BRIDGE OR TRESTLE

C. PILE BR. = CONCRETE PILE BRIDGE

CR. B. D. BR. = CREOSOTED BALLAST DECK TRESTLE

### CULVERTS

C.Cul. = CONCRETE CULVERT

C.P. = CONCRETE PIPE CULVERT
C.I.P. = CAST IRON PIPE CULVERT

T. CUL. = TIMBER CULVERT VIT. P. = VITRIFIED PIPE

COR. P. = CORRUGATED IRON PIPE