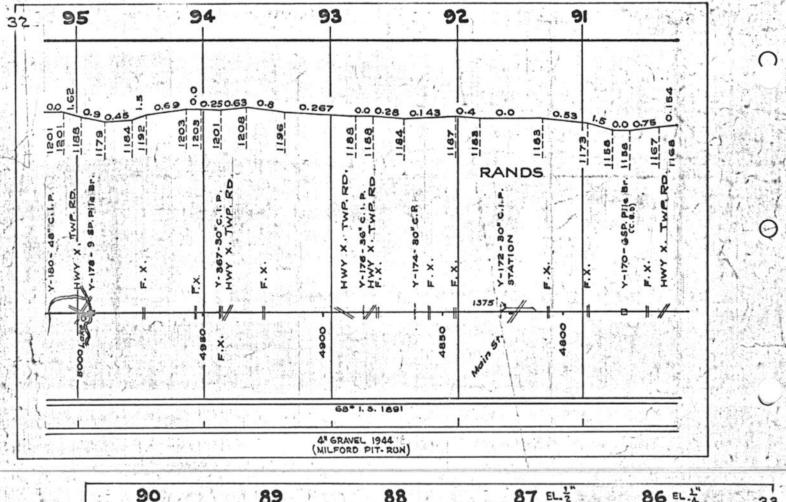

#### SCALES

1" = 4000"

(Horizontal Scale for Profile, Alignment, Tracks & Charts. Vertical Scale for Profile.

1, = 500,

Numbers on Grade Lines are % Gradients

Elevations are in feet above sea level for Top of Rail.

Numbers on track diagram (for example 2550 & 2600) indicate Profile Stations.

Bridges shown by over all dimensions. Culverts shown by inside dimensions.

#### BRIDGES

ST. BR. = STEEL BRIDGE
GIR. = STEEL GIRDER
ARCH = CONCRETE ARCH

S. ARCH = STONE ARCH

PILE BR. = PILE BRIDGE OR TRESTLE

C. PILE BR. = CONCRETE PILE BRIDGE

CR. B. D. BR. = CREOSOTED BALLAST DECK TRESTLE

### CULVERTS

C.Cul. = CONCRETE CULVERT

C.P. = CONCRETE PIPE CULVERT
C.I.P. = CAST IRON PIPE CULVERT

T. CUL. = TIMBER CULVERT VIT. P. = VITRIFIED PIPE

COR. P. = CORRUGATED IRON PIPE