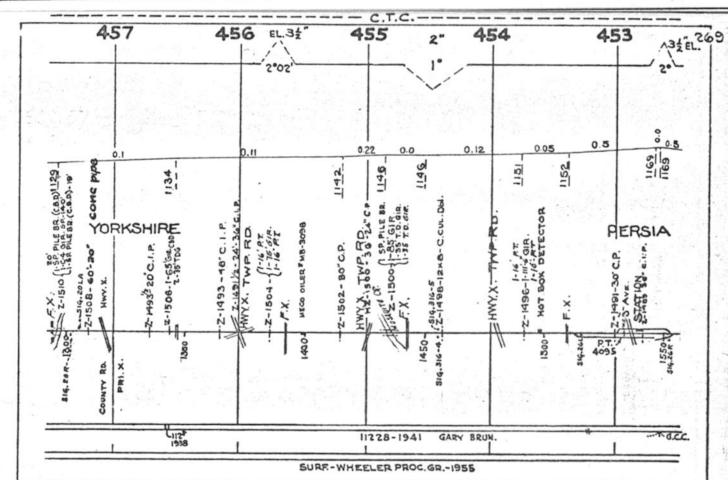

#### SCALES

1" = 4000"

(Horizontal Scale for Profile, Alignment, Tracks & Charts. Vertical Scale for Profile.

1, = 500,

Numbers on Grade Lines are % Gradients

Elevations are in feet above sea level for Top of Rail.

Numbers on track diagram (for example 2550 & 2600) indicate Profile Stations.

Bridges shown by over all dimensions. Culverts shown by inside dimensions.

#### BRIDGES

ST. BR. = STEEL BRIDGE
GIR. = STEEL GIRDER
ARCH = CONCRETE ARCH

S. ARCH = STONE ARCH

PILE BR. = PILE BRIDGE OR TRESTLE

C. PILE BR. = CONCRETE PILE BRIDGE

CR. B. D. BR. = CREOSOTED BALLAST DECK TRESTLE

### CULVERTS

C.Cul. = CONCRETE CULVERT

C.P. = CONCRETE PIPE CULVERT
C.I.P. = CAST IRON PIPE CULVERT

T. CUL. = TIMBER CULVERT VIT. P. = VITRIFIED PIPE

COR. P. = CORRUGATED IRON PIPE