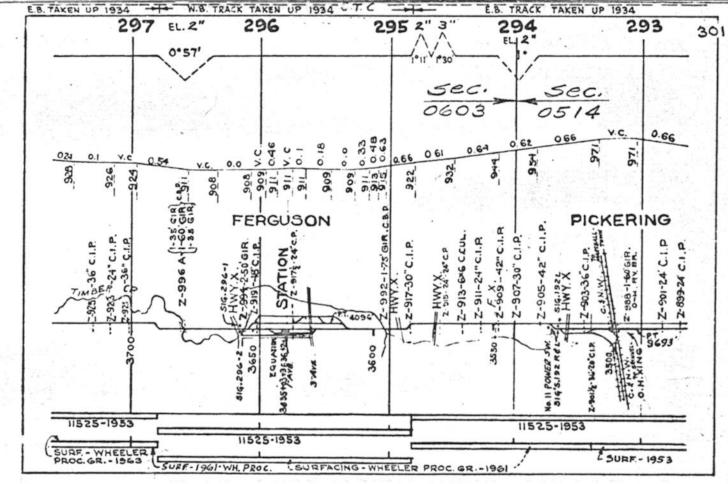

#### SCALES

1" = 4000"

(Horizontal Scale for Profile, Alignment, Tracks & Charts. Vertical Scale for Profile.

1, = 500,

Numbers on Grade Lines are % Gradients

Elevations are in feet above sea level for Top of Rail.

Numbers on track diagram (for example 2550 & 2600) indicate Profile Stations.

Bridges shown by over all dimensions. Culverts shown by inside dimensions.