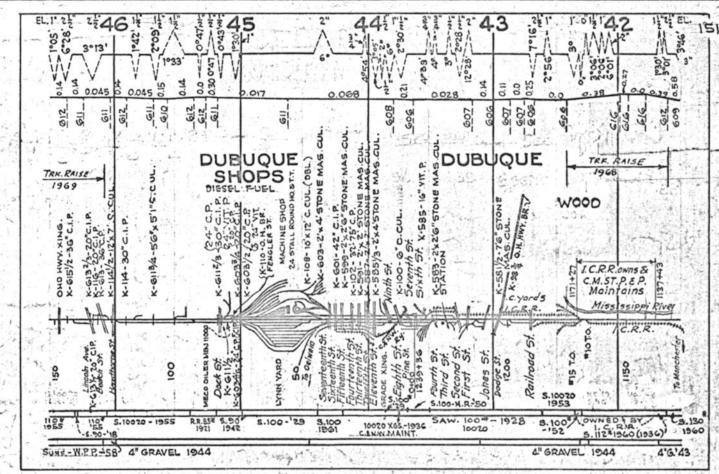

#### SCALES

1" = 4000"

(Horizontal Scale for Profile, Alignment, Tracks & Charts. Vertical Scale for Profile.

1, = 500,

Numbers on Grade Lines are % Gradients

Elevations are in feet above sea level for Top of Rail.

Numbers on track diagram (for example 2550 & 2600) indicate Profile Stations.

Bridges shown by over all dimensions. Culverts shown by inside dimensions.

#### BRIDGES

ST. BR. = STEEL BRIDGE
GIR. = STEEL GIRDER
ARCH = CONCRETE ARCH

S. ARCH = STONE ARCH

PILE BR. = PILE BRIDGE OR TRESTLE

C. PILE BR. = CONCRETE PILE BRIDGE

CR. B. D. BR. = CREOSOTED BALLAST DECK TRESTLE

### CULVERTS

C.Cul. = CONCRETE CULVERT

C.P. = CONCRETE PIPE CULVERT
C.I.P. = CAST IRON PIPE CULVERT

T. CUL. = TIMBER CULVERT VIT. P. = VITRIFIED PIPE

COR. P. = CORRUGATED IRON PIPE