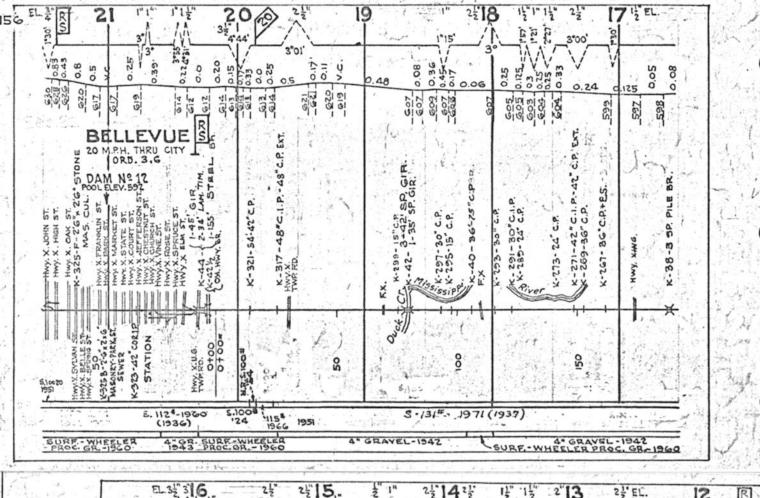

#### SCALES

1" = 4000"

(Horizontal Scale for Profile, Alignment, Tracks & Charts. Vertical Scale for Profile.

1, = 500,

Numbers on Grade Lines are % Gradients

Elevations are in feet above sea level for Top of Rail.

Numbers on track diagram (for example 2550 & 2600) indicate Profile Stations.

Bridges shown by over all dimensions. Culverts shown by inside dimensions.

#### BRIDGES

ST. BR. = STEEL BRIDGE
GIR. = STEEL GIRDER
ARCH = CONCRETE ARCH

S. ARCH = STONE ARCH

PILE BR. = PILE BRIDGE OR TRESTLE

C. PILE BR. = CONCRETE PILE BRIDGE

CR. B. D. BR. = CREOSOTED BALLAST DECK TRESTLE

### CULVERTS

C.Cul. = CONCRETE CULVERT

C.P. = CONCRETE PIPE CULVERT
C.I.P. = CAST IRON PIPE CULVERT

T. CUL. = TIMBER CULVERT VIT. P. = VITRIFIED PIPE

COR. P. = CORRUGATED IRON PIPE