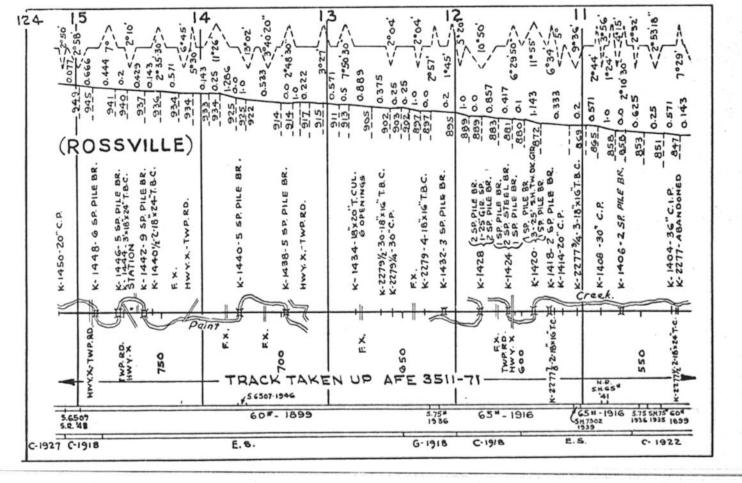

#### SCALES

1" = 4000"

(Horizontal Scale for Profile, Alignment, Tracks & Charts. Vertical Scale for Profile.

1, = 500,

Numbers on Grade Lines are % Gradients

Elevations are in feet above sea level for Top of Rail.

Numbers on track diagram (for example 2550 & 2600) indicate Profile Stations.

Bridges shown by over all dimensions. Culverts shown by inside dimensions.