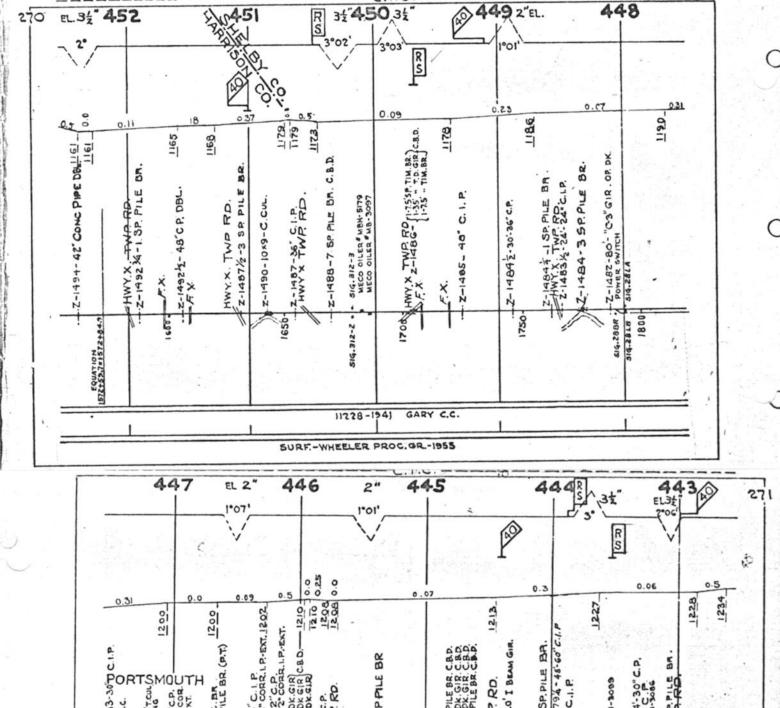

#### SCALES

1" = 4000"

(Horizontal Scale for Profile, Alignment, Tracks & Charts. Vertical Scale for Profile.

1, = 500,

Numbers on Grade Lines are % Gradients

Elevations are in feet above sea level for Top of Rail.

Numbers on track diagram (for example 2550 & 2600) indicate Profile Stations.

Bridges shown by over all dimensions. Culverts shown by inside dimensions.

#### BRIDGES

ST. BR. = STEEL BRIDGE
GIR. = STEEL GIRDER
ARCH = CONCRETE ARCH

S. ARCH = STONE ARCH

PILE BR. = PILE BRIDGE OR TRESTLE

C. PILE BR. = CONCRETE PILE BRIDGE

CR. B. D. BR. = CREOSOTED BALLAST DECK TRESTLE

### CULVERTS

C.Cul. = CONCRETE CULVERT

C.P. = CONCRETE PIPE CULVERT
C.I.P. = CAST IRON PIPE CULVERT

T. CUL. = TIMBER CULVERT VIT. P. = VITRIFIED PIPE

COR. P. = CORRUGATED IRON PIPE