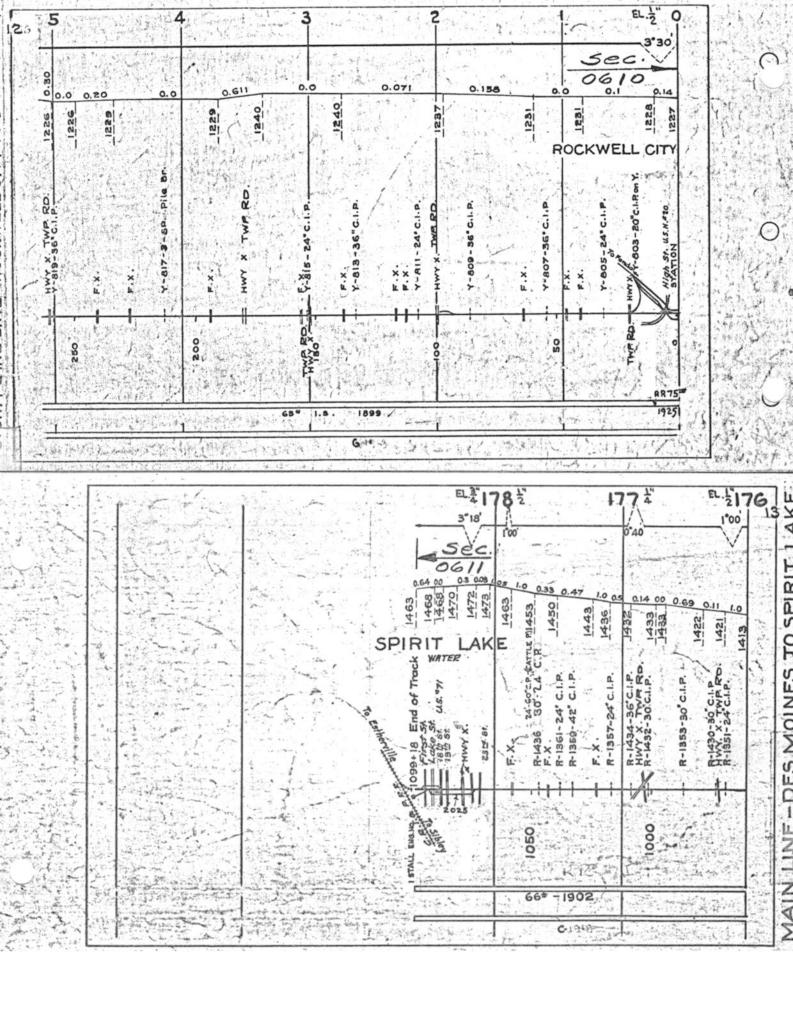

#### SCALES

1" = 4000"

(Horizontal Scale for Profile, Alignment, Tracks & Charts. Vertical Scale for Profile.

1, = 500,

Numbers on Grade Lines are % Gradients

Elevations are in feet above sea level for Top of Rail.

Numbers on track diagram (for example 2550 & 2600) indicate Profile Stations.

Bridges shown by over all dimensions. Culverts shown by inside dimensions.

#### BRIDGES

ST. BR. = STEEL BRIDGE
GIR. = STEEL GIRDER
ARCH = CONCRETE ARCH

S. ARCH = STONE ARCH

PILE BR. = PILE BRIDGE OR TRESTLE

C. PILE BR. = CONCRETE PILE BRIDGE

CR. B. D. BR. = CREOSOTED BALLAST DECK TRESTLE

### CULVERTS

C.Cul. = CONCRETE CULVERT

C.P. = CONCRETE PIPE CULVERT
C.I.P. = CAST IRON PIPE CULVERT

T. CUL. = TIMBER CULVERT VIT. P. = VITRIFIED PIPE

COR. P. = CORRUGATED IRON PIPE