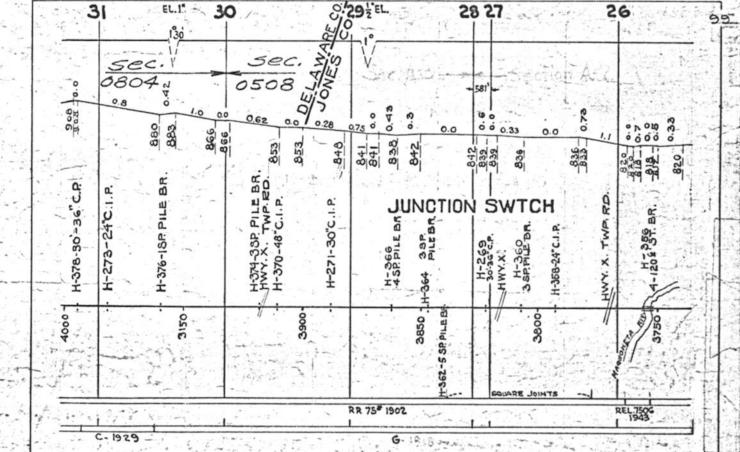

#### SCALES

1" = 4000"

(Horizontal Scale for Profile, Alignment, Tracks & Charts. Vertical Scale for Profile.

1, = 500,

Numbers on Grade Lines are % Gradients

Elevations are in feet above sea level for Top of Rail.

Numbers on track diagram (for example 2550 & 2600) indicate Profile Stations.

Bridges shown by over all dimensions. Culverts shown by inside dimensions.

#### BRIDGES

ST. BR. = STEEL BRIDGE
GIR. = STEEL GIRDER
ARCH = CONCRETE ARCH

S. ARCH = STONE ARCH

PILE BR. = PILE BRIDGE OR TRESTLE

C. PILE BR. = CONCRETE PILE BRIDGE

CR. B. D. BR. = CREOSOTED BALLAST DECK TRESTLE

### CULVERTS

C.Cul. = CONCRETE CULVERT

C.P. = CONCRETE PIPE CULVERT
C.I.P. = CAST IRON PIPE CULVERT

T. CUL. = TIMBER CULVERT VIT. P. = VITRIFIED PIPE

COR. P. = CORRUGATED IRON PIPE