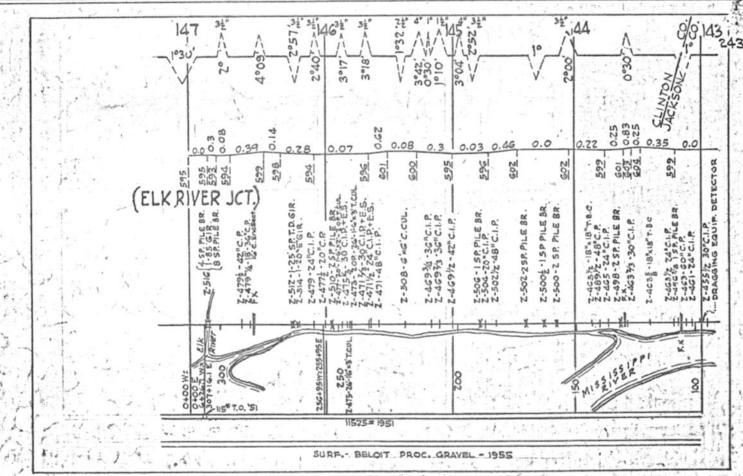

#### SCALES

1" = 4000"

(Horizontal Scale for Profile, Alignment, Tracks & Charts. Vertical Scale for Profile.

1, = 500,

Numbers on Grade Lines are % Gradients

Elevations are in feet above sea level for Top of Rail.

Numbers on track diagram (for example 2550 & 2600) indicate Profile Stations.

Bridges shown by over all dimensions. Culverts shown by inside dimensions.

#### BRIDGES

ST. BR. = STEEL BRIDGE
GIR. = STEEL GIRDER
ARCH = CONCRETE ARCH

S. ARCH = STONE ARCH

PILE BR. = PILE BRIDGE OR TRESTLE

C. PILE BR. = CONCRETE PILE BRIDGE

CR. B. D. BR. = CREOSOTED BALLAST DECK TRESTLE

### CULVERTS

C.Cul. = CONCRETE CULVERT

C.P. = CONCRETE PIPE CULVERT
C.I.P. = CAST IRON PIPE CULVERT

T. CUL. = TIMBER CULVERT VIT. P. = VITRIFIED PIPE

COR. P. = CORRUGATED IRON PIPE