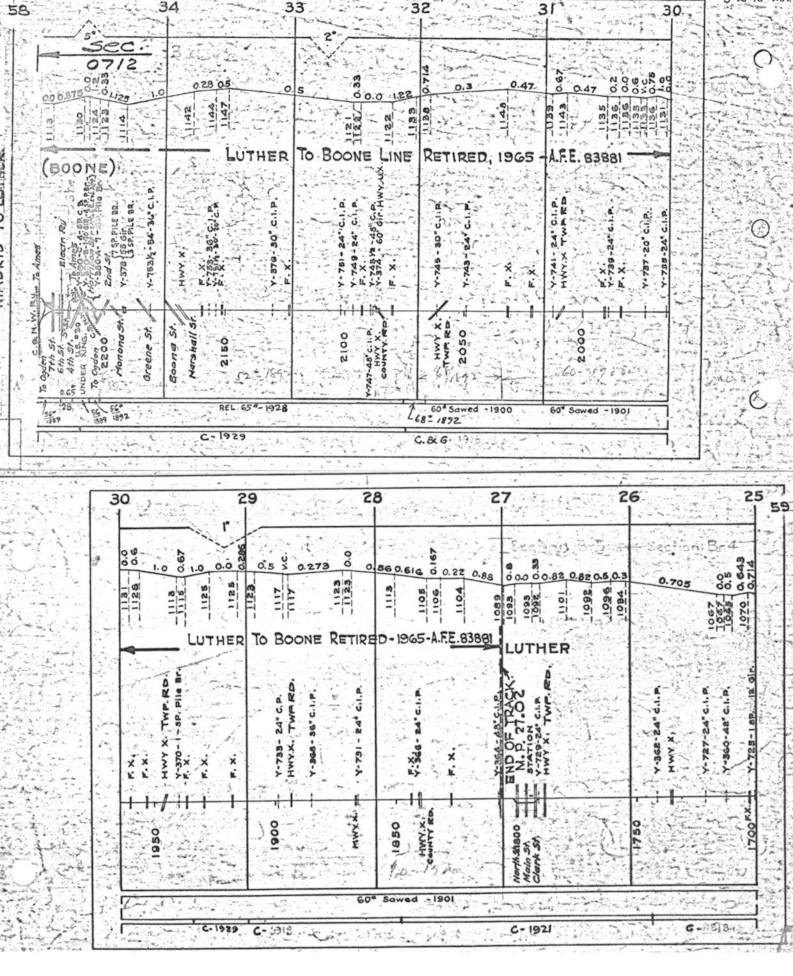

#### SCALES

1" = 4000"

(Horizontal Scale for Profile, Alignment, Tracks & Charts. Vertical Scale for Profile.

1, = 500,

Numbers on Grade Lines are % Gradients

Elevations are in feet above sea level for Top of Rail.

Numbers on track diagram (for example 2550 & 2600) indicate Profile Stations.

Bridges shown by over all dimensions. Culverts shown by inside dimensions.

#### BRIDGES

ST. BR. = STEEL BRIDGE
GIR. = STEEL GIRDER
ARCH = CONCRETE ARCH

S. ARCH = STONE ARCH

PILE BR. = PILE BRIDGE OR TRESTLE

C. PILE BR. = CONCRETE PILE BRIDGE

CR. B. D. BR. = CREOSOTED BALLAST DECK TRESTLE

### CULVERTS

C.Cul. = CONCRETE CULVERT

C.P. = CONCRETE PIPE CULVERT
C.I.P. = CAST IRON PIPE CULVERT

T. CUL. = TIMBER CULVERT VIT. P. = VITRIFIED PIPE

COR. P. = CORRUGATED IRON PIPE