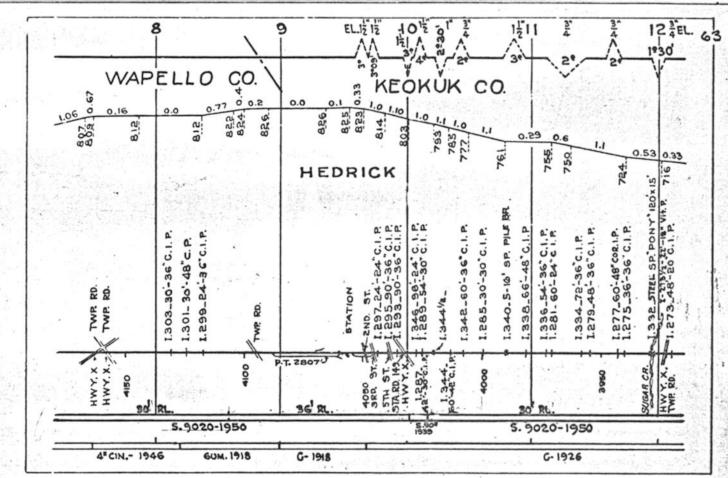

#### SCALES

1" = 4000"

(Horizontal Scale for Profile, Alignment, Tracks & Charts. Vertical Scale for Profile.

1, = 500,

Numbers on Grade Lines are % Gradients

Elevations are in feet above sea level for Top of Rail.

Numbers on track diagram (for example 2550 & 2600) indicate Profile Stations.

Bridges shown by over all dimensions. Culverts shown by inside dimensions.

#### BRIDGES

ST. BR. = STEEL BRIDGE
GIR. = STEEL GIRDER
ARCH = CONCRETE ARCH

S. ARCH = STONE ARCH

PILE BR. = PILE BRIDGE OR TRESTLE

C. PILE BR. = CONCRETE PILE BRIDGE

CR. B. D. BR. = CREOSOTED BALLAST DECK TRESTLE

### CULVERTS

C.Cul. = CONCRETE CULVERT

C.P. = CONCRETE PIPE CULVERT
C.I.P. = CAST IRON PIPE CULVERT

T. CUL. = TIMBER CULVERT VIT. P. = VITRIFIED PIPE

COR. P. = CORRUGATED IRON PIPE