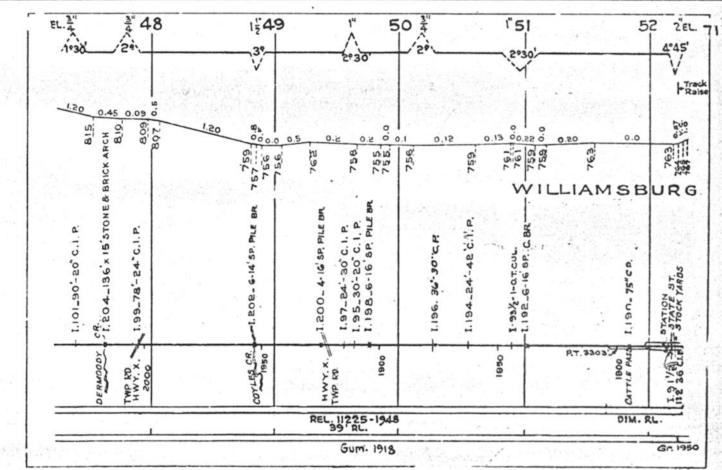

# CONDENSED PROFILE

IOWA DIVISION

OFFICE OF VICE PRES.-CHIEF ENGR. CHICAGO, ILL.

#### SCALES

1" = 4000"

(Horizontal Scale for Profile, Alignment, Tracks & Charts. Vertical Scale for Profile.

1, = 500,

Numbers on Grade Lines are % Gradients

Elevations are in feet above sea level for Top of Rail.

Numbers on track diagram (for example 2550 & 2600) indicate Profile Stations.

Bridges shown by over all dimensions. Culverts shown by inside dimensions.

#### BRIDGES

ST. BR. = STEEL BRIDGE
GIR. = STEEL GIRDER
ARCH = CONCRETE ARCH

S. ARCH = STONE ARCH

PILE BR. = PILE BRIDGE OR TRESTLE

C. PILE BR. = CONCRETE PILE BRIDGE

CR. B. D. BR. = CREOSOTED BALLAST DECK TRESTLE

### CULVERTS

C.Cul. = CONCRETE CULVERT

C.P. = CONCRETE PIPE CULVERT
C.I.P. = CAST IRON PIPE CULVERT

T. CUL. = TIMBER CULVERT VIT. P. = VITRIFIED PIPE

COR. P. = CORRUGATED IRON PIPE