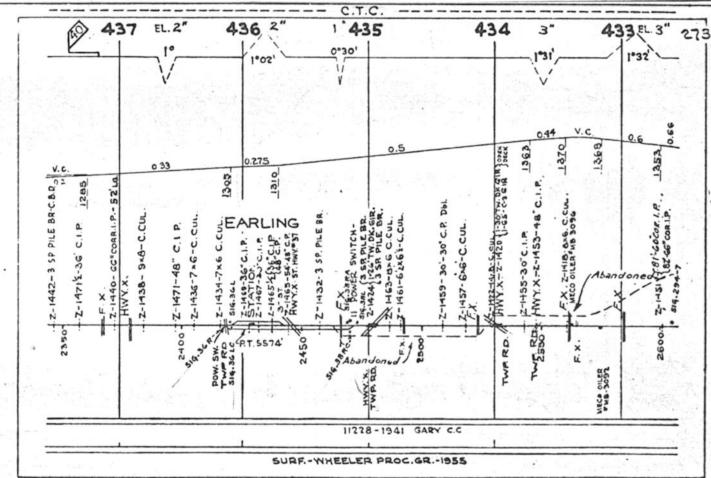

#### SCALES

1" = 4000"

(Horizontal Scale for Profile, Alignment, Tracks & Charts. Vertical Scale for Profile.

1, = 500,

Numbers on Grade Lines are % Gradients

Elevations are in feet above sea level for Top of Rail.

Numbers on track diagram (for example 2550 & 2600) indicate Profile Stations.

Bridges shown by over all dimensions. Culverts shown by inside dimensions.

#### BRIDGES

ST. BR. = STEEL BRIDGE
GIR. = STEEL GIRDER
ARCH = CONCRETE ARCH

S. ARCH = STONE ARCH

PILE BR. = PILE BRIDGE OR TRESTLE

C. PILE BR. = CONCRETE PILE BRIDGE

CR. B. D. BR. = CREOSOTED BALLAST DECK TRESTLE

### CULVERTS

C.Cul. = CONCRETE CULVERT

C.P. = CONCRETE PIPE CULVERT
C.I.P. = CAST IRON PIPE CULVERT

T. CUL. = TIMBER CULVERT VIT. P. = VITRIFIED PIPE

COR. P. = CORRUGATED IRON PIPE