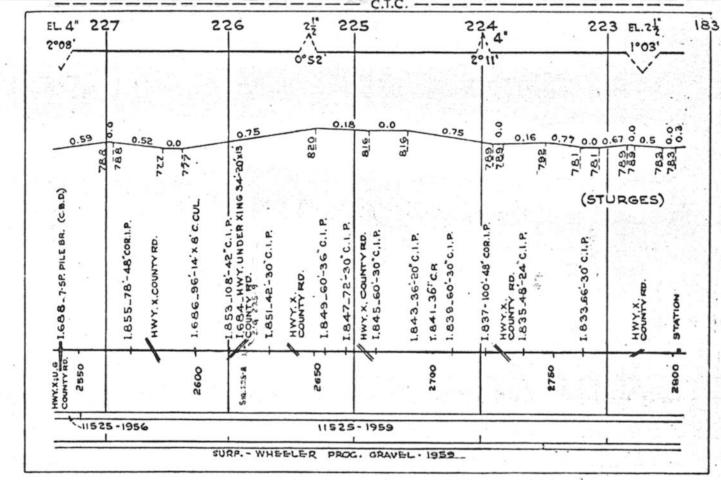

#### SCALES

1" = 4000"

(Horizontal Scale for Profile, Alignment, Tracks & Charts. Vertical Scale for Profile.

1, = 500,

Numbers on Grade Lines are % Gradients

Elevations are in feet above sea level for Top of Rail.

Numbers on track diagram (for example 2550 & 2600) indicate Profile Stations.

Bridges shown by over all dimensions. Culverts shown by inside dimensions.

#### BRIDGES

ST. BR. = STEEL BRIDGE
GIR. = STEEL GIRDER
ARCH = CONCRETE ARCH

S. ARCH = STONE ARCH

PILE BR. = PILE BRIDGE OR TRESTLE

C. PILE BR. = CONCRETE PILE BRIDGE

CR. B. D. BR. = CREOSOTED BALLAST DECK TRESTLE

### CULVERTS

C.Cul. = CONCRETE CULVERT

C.P. = CONCRETE PIPE CULVERT
C.I.P. = CAST IRON PIPE CULVERT

T. CUL. = TIMBER CULVERT VIT. P. = VITRIFIED PIPE

COR. P. = CORRUGATED IRON PIPE