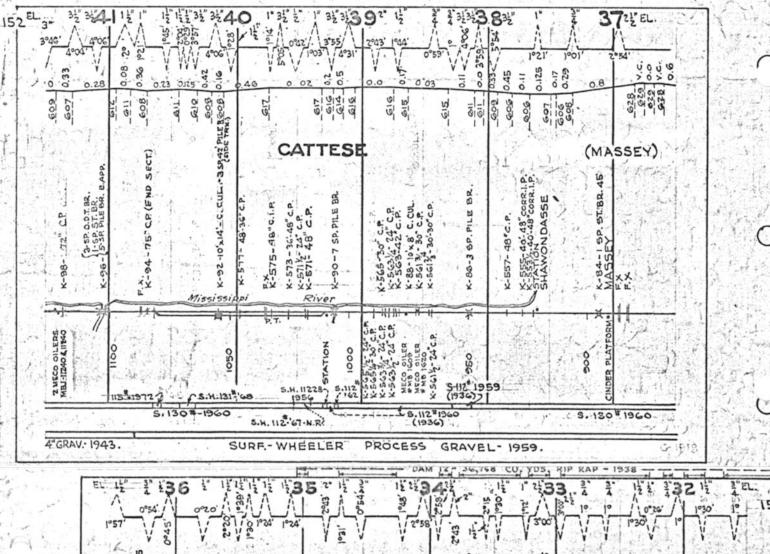

#### SCALES

1" = 4000"

(Horizontal Scale for Profile, Alignment, Tracks & Charts. Vertical Scale for Profile.

1, = 500,

Numbers on Grade Lines are % Gradients

Elevations are in feet above sea level for Top of Rail.

Numbers on track diagram (for example 2550 & 2600) indicate Profile Stations.

Bridges shown by over all dimensions. Culverts shown by inside dimensions.

#### BRIDGES

ST. BR. = STEEL BRIDGE
GIR. = STEEL GIRDER
ARCH = CONCRETE ARCH

S. ARCH = STONE ARCH

PILE BR. = PILE BRIDGE OR TRESTLE

C. PILE BR. = CONCRETE PILE BRIDGE

CR. B. D. BR. = CREOSOTED BALLAST DECK TRESTLE

### CULVERTS

C.Cul. = CONCRETE CULVERT

C.P. = CONCRETE PIPE CULVERT
C.I.P. = CAST IRON PIPE CULVERT

T. CUL. = TIMBER CULVERT VIT. P. = VITRIFIED PIPE

COR. P. = CORRUGATED IRON PIPE