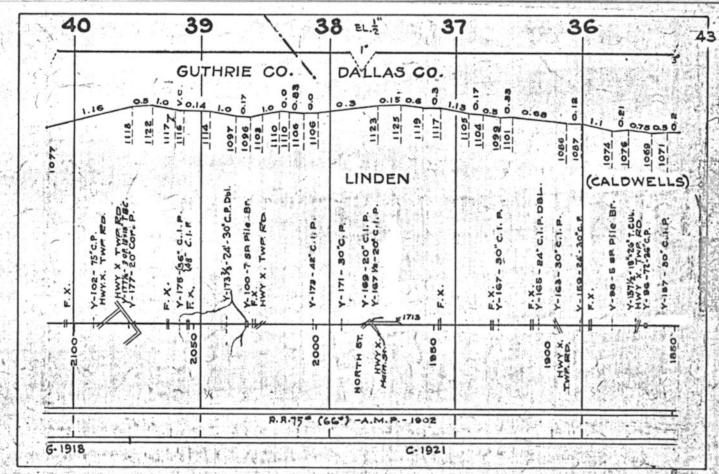

#### SCALES

1" = 4000"

(Horizontal Scale for Profile, Alignment, Tracks & Charts. Vertical Scale for Profile.

1, = 500,

Numbers on Grade Lines are % Gradients

Elevations are in feet above sea level for Top of Rail.

Numbers on track diagram (for example 2550 & 2600) indicate Profile Stations.

Bridges shown by over all dimensions. Culverts shown by inside dimensions.

#### BRIDGES

ST. BR. = STEEL BRIDGE
GIR. = STEEL GIRDER
ARCH = CONCRETE ARCH

S. ARCH = STONE ARCH

PILE BR. = PILE BRIDGE OR TRESTLE

C. PILE BR. = CONCRETE PILE BRIDGE

CR. B. D. BR. = CREOSOTED BALLAST DECK TRESTLE

### CULVERTS

C.Cul. = CONCRETE CULVERT

C.P. = CONCRETE PIPE CULVERT
C.I.P. = CAST IRON PIPE CULVERT

T. CUL. = TIMBER CULVERT VIT. P. = VITRIFIED PIPE

COR. P. = CORRUGATED IRON PIPE