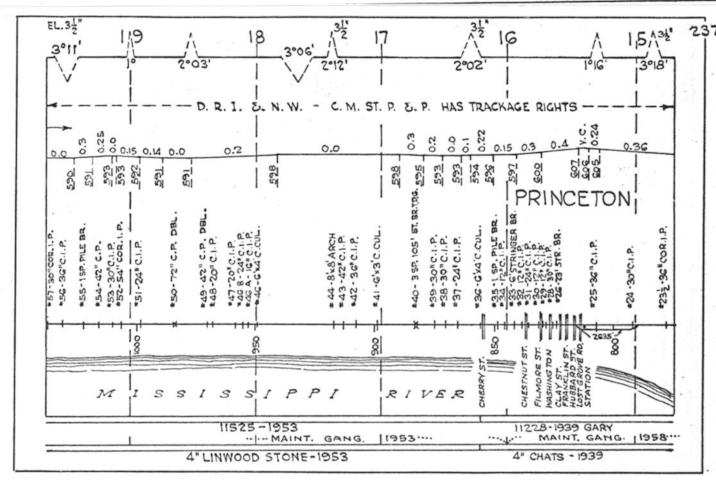

#### SCALES

1" = 4000"

(Horizontal Scale for Profile, Alignment, Tracks & Charts. Vertical Scale for Profile.

1, = 500,

Numbers on Grade Lines are % Gradients

Elevations are in feet above sea level for Top of Rail.

Numbers on track diagram (for example 2550 & 2600) indicate Profile Stations.

Bridges shown by over all dimensions. Culverts shown by inside dimensions.

#### BRIDGES

ST. BR. = STEEL BRIDGE
GIR. = STEEL GIRDER
ARCH = CONCRETE ARCH

S. ARCH = STONE ARCH

PILE BR. = PILE BRIDGE OR TRESTLE

C. PILE BR. = CONCRETE PILE BRIDGE

CR. B. D. BR. = CREOSOTED BALLAST DECK TRESTLE

### CULVERTS

C.Cul. = CONCRETE CULVERT

C.P. = CONCRETE PIPE CULVERT
C.I.P. = CAST IRON PIPE CULVERT

T. CUL. = TIMBER CULVERT VIT. P. = VITRIFIED PIPE

COR. P. = CORRUGATED IRON PIPE