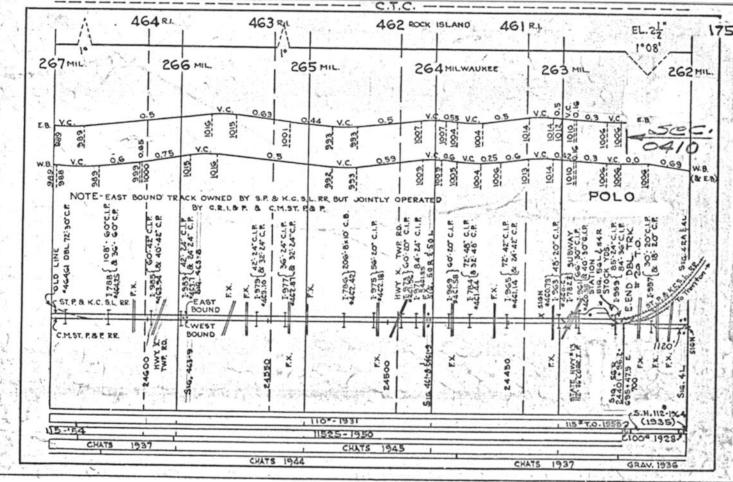

#### SCALES

1" = 4000"

(Horizontal Scale for Profile, Alignment, Tracks & Charts. Vertical Scale for Profile.

1, = 500,

Numbers on Grade Lines are % Gradients

Elevations are in feet above sea level for Top of Rail.

Numbers on track diagram (for example 2550 & 2600) indicate Profile Stations.

Bridges shown by over all dimensions. Culverts shown by inside dimensions.

#### BRIDGES

ST. BR. = STEEL BRIDGE
GIR. = STEEL GIRDER
ARCH = CONCRETE ARCH

S. ARCH = STONE ARCH

PILE BR. = PILE BRIDGE OR TRESTLE

C. PILE BR. = CONCRETE PILE BRIDGE

CR. B. D. BR. = CREOSOTED BALLAST DECK TRESTLE

### CULVERTS

C.Cul. = CONCRETE CULVERT

C.P. = CONCRETE PIPE CULVERT
C.I.P. = CAST IRON PIPE CULVERT

T. CUL. = TIMBER CULVERT VIT. P. = VITRIFIED PIPE

COR. P. = CORRUGATED IRON PIPE