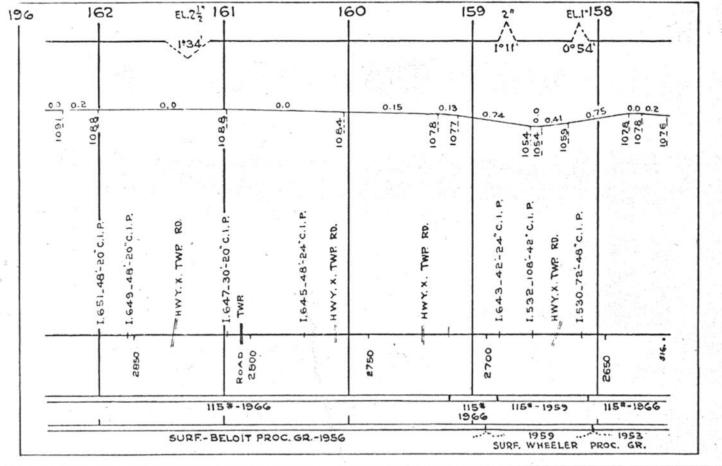

#### SCALES

1" = 4000"

(Horizontal Scale for Profile, Alignment, Tracks & Charts. Vertical Scale for Profile.

1, = 500,

Numbers on Grade Lines are % Gradients

Elevations are in feet above sea level for Top of Rail.

Numbers on track diagram (for example 2550 & 2600) indicate Profile Stations.

Bridges shown by over all dimensions. Culverts shown by inside dimensions.

#### BRIDGES

ST. BR. = STEEL BRIDGE
GIR. = STEEL GIRDER
ARCH = CONCRETE ARCH

S. ARCH = STONE ARCH

PILE BR. = PILE BRIDGE OR TRESTLE

C. PILE BR. = CONCRETE PILE BRIDGE

CR. B. D. BR. = CREOSOTED BALLAST DECK TRESTLE

### CULVERTS

C.Cul. = CONCRETE CULVERT

C.P. = CONCRETE PIPE CULVERT
C.I.P. = CAST IRON PIPE CULVERT

T. CUL. = TIMBER CULVERT VIT. P. = VITRIFIED PIPE

COR. P. = CORRUGATED IRON PIPE