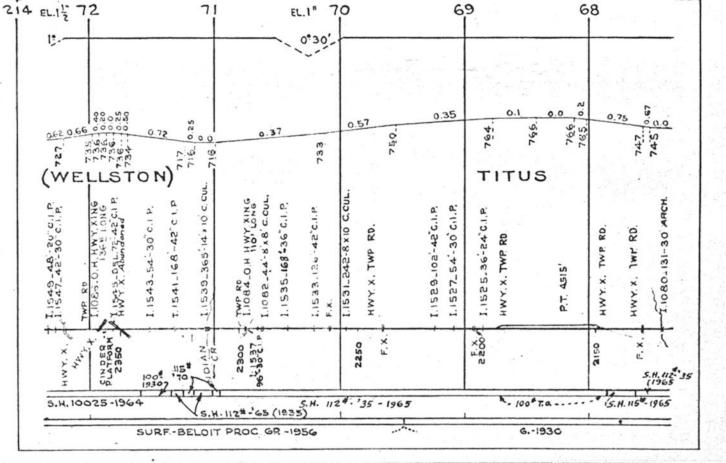

#### SCALES

1" = 4000"

(Horizontal Scale for Profile, Alignment, Tracks & Charts. Vertical Scale for Profile.

1, = 500,

Numbers on Grade Lines are % Gradients

Elevations are in feet above sea level for Top of Rail.

Numbers on track diagram (for example 2550 & 2600) indicate Profile Stations.

Bridges shown by over all dimensions. Culverts shown by inside dimensions.

#### BRIDGES

ST. BR. = STEEL BRIDGE
GIR. = STEEL GIRDER
ARCH = CONCRETE ARCH

S. ARCH = STONE ARCH

PILE BR. = PILE BRIDGE OR TRESTLE

C. PILE BR. = CONCRETE PILE BRIDGE

CR. B. D. BR. = CREOSOTED BALLAST DECK TRESTLE

### CULVERTS

C.Cul. = CONCRETE CULVERT

C.P. = CONCRETE PIPE CULVERT
C.I.P. = CAST IRON PIPE CULVERT

T. CUL. = TIMBER CULVERT VIT. P. = VITRIFIED PIPE

COR. P. = CORRUGATED IRON PIPE