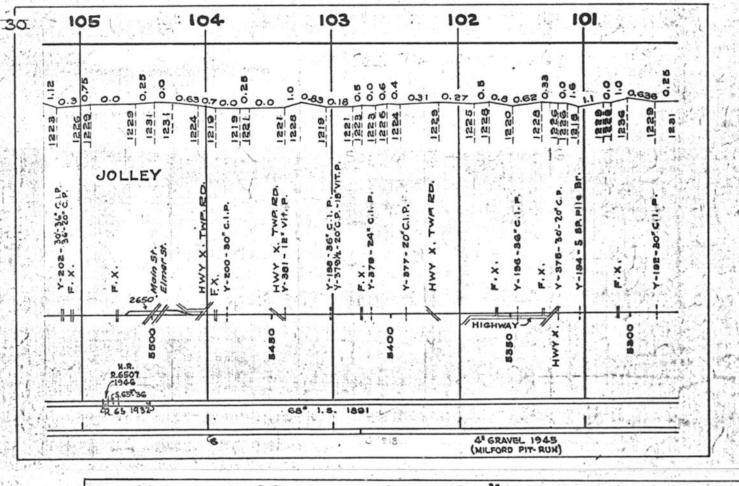

#### SCALES

1" = 4000"

(Horizontal Scale for Profile, Alignment, Tracks & Charts. Vertical Scale for Profile.

1, = 500,

Numbers on Grade Lines are % Gradients

Elevations are in feet above sea level for Top of Rail.

Numbers on track diagram (for example 2550 & 2600) indicate Profile Stations.

Bridges shown by over all dimensions. Culverts shown by inside dimensions.

#### BRIDGES

ST. BR. = STEEL BRIDGE
GIR. = STEEL GIRDER
ARCH = CONCRETE ARCH

S. ARCH = STONE ARCH

PILE BR. = PILE BRIDGE OR TRESTLE

C. PILE BR. = CONCRETE PILE BRIDGE

CR. B. D. BR. = CREOSOTED BALLAST DECK TRESTLE

### CULVERTS

C.Cul. = CONCRETE CULVERT

C.P. = CONCRETE PIPE CULVERT
C.I.P. = CAST IRON PIPE CULVERT

T. CUL. = TIMBER CULVERT VIT. P. = VITRIFIED PIPE

COR. P. = CORRUGATED IRON PIPE