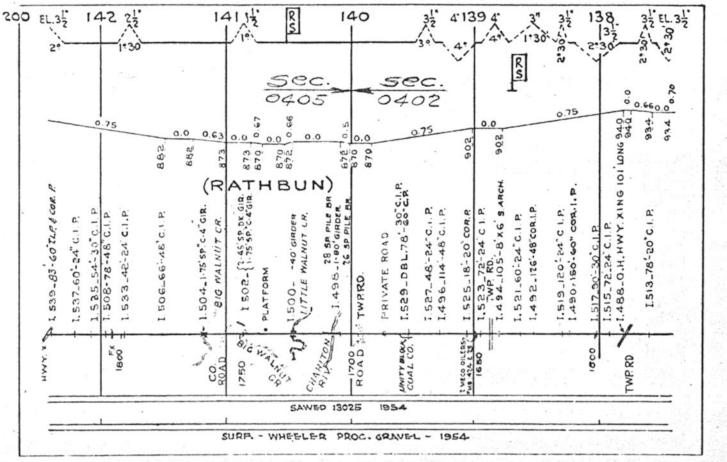

#### SCALES

1" = 4000"

(Horizontal Scale for Profile, Alignment, Tracks & Charts. Vertical Scale for Profile.

1, = 500,

Numbers on Grade Lines are % Gradients

Elevations are in feet above sea level for Top of Rail.

Numbers on track diagram (for example 2550 & 2600) indicate Profile Stations.

Bridges shown by over all dimensions. Culverts shown by inside dimensions.

#### BRIDGES

ST. BR. = STEEL BRIDGE
GIR. = STEEL GIRDER
ARCH = CONCRETE ARCH

S. ARCH = STONE ARCH

PILE BR. = PILE BRIDGE OR TRESTLE

C. PILE BR. = CONCRETE PILE BRIDGE

CR. B. D. BR. = CREOSOTED BALLAST DECK TRESTLE

### CULVERTS

C.Cul. = CONCRETE CULVERT

C.P. = CONCRETE PIPE CULVERT
C.I.P. = CAST IRON PIPE CULVERT

T. CUL. = TIMBER CULVERT VIT. P. = VITRIFIED PIPE

COR. P. = CORRUGATED IRON PIPE