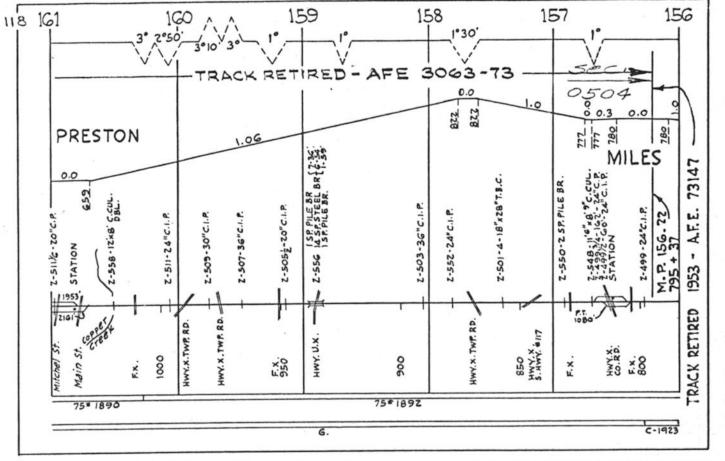

#### SCALES

1" = 4000"

(Horizontal Scale for Profile, Alignment, Tracks & Charts. Vertical Scale for Profile.

1, = 500,

Numbers on Grade Lines are % Gradients

Elevations are in feet above sea level for Top of Rail.

Numbers on track diagram (for example 2550 & 2600) indicate Profile Stations.

Bridges shown by over all dimensions. Culverts shown by inside dimensions.

#### BRIDGES

ST. BR. = STEEL BRIDGE
GIR. = STEEL GIRDER
ARCH = CONCRETE ARCH

S. ARCH = STONE ARCH

PILE BR. = PILE BRIDGE OR TRESTLE

C. PILE BR. = CONCRETE PILE BRIDGE

CR. B. D. BR. = CREOSOTED BALLAST DECK TRESTLE

### CULVERTS

C.Cul. = CONCRETE CULVERT

C.P. = CONCRETE PIPE CULVERT
C.I.P. = CAST IRON PIPE CULVERT

T. CUL. = TIMBER CULVERT VIT. P. = VITRIFIED PIPE

COR. P. = CORRUGATED IRON PIPE