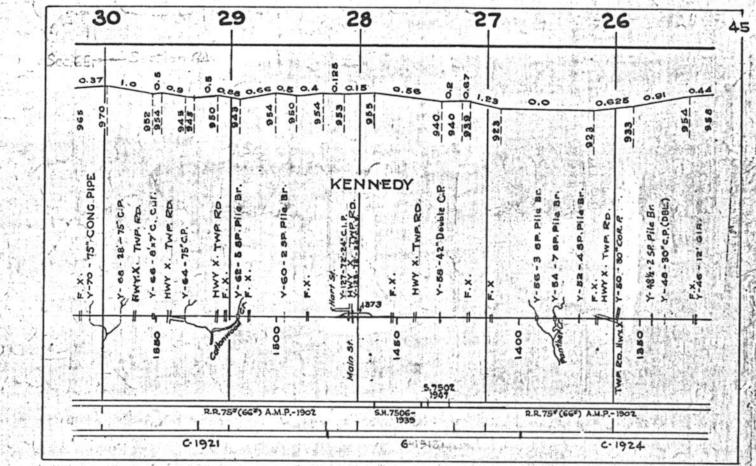

#### SCALES

1" = 4000"

(Horizontal Scale for Profile, Alignment, Tracks & Charts. Vertical Scale for Profile.

1, = 500,

Numbers on Grade Lines are % Gradients

Elevations are in feet above sea level for Top of Rail.

Numbers on track diagram (for example 2550 & 2600) indicate Profile Stations.

Bridges shown by over all dimensions. Culverts shown by inside dimensions.

#### BRIDGES

ST. BR. = STEEL BRIDGE
GIR. = STEEL GIRDER
ARCH = CONCRETE ARCH

S. ARCH = STONE ARCH

PILE BR. = PILE BRIDGE OR TRESTLE

C. PILE BR. = CONCRETE PILE BRIDGE

CR. B. D. BR. = CREOSOTED BALLAST DECK TRESTLE

### CULVERTS

C.Cul. = CONCRETE CULVERT

C.P. = CONCRETE PIPE CULVERT
C.I.P. = CAST IRON PIPE CULVERT

T. CUL. = TIMBER CULVERT VIT. P. = VITRIFIED PIPE

COR. P. = CORRUGATED IRON PIPE