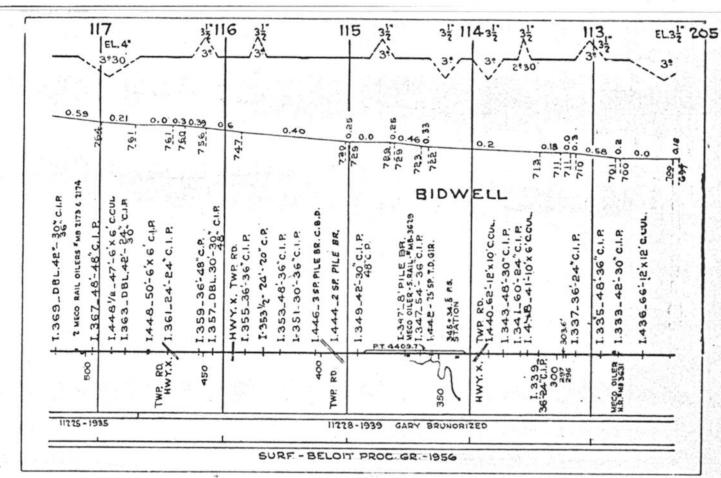

#### SCALES

1" = 4000"

(Horizontal Scale for Profile, Alignment, Tracks & Charts. Vertical Scale for Profile.

1, = 500,

Numbers on Grade Lines are % Gradients

Elevations are in feet above sea level for Top of Rail.

Numbers on track diagram (for example 2550 & 2600) indicate Profile Stations.

Bridges shown by over all dimensions. Culverts shown by inside dimensions.

#### BRIDGES

ST. BR. = STEEL BRIDGE
GIR. = STEEL GIRDER
ARCH = CONCRETE ARCH

S. ARCH = STONE ARCH

PILE BR. = PILE BRIDGE OR TRESTLE

C. PILE BR. = CONCRETE PILE BRIDGE

CR. B. D. BR. = CREOSOTED BALLAST DECK TRESTLE

### CULVERTS

C.Cul. = CONCRETE CULVERT

C.P. = CONCRETE PIPE CULVERT
C.I.P. = CAST IRON PIPE CULVERT

T. CUL. = TIMBER CULVERT VIT. P. = VITRIFIED PIPE

COR. P. = CORRUGATED IRON PIPE