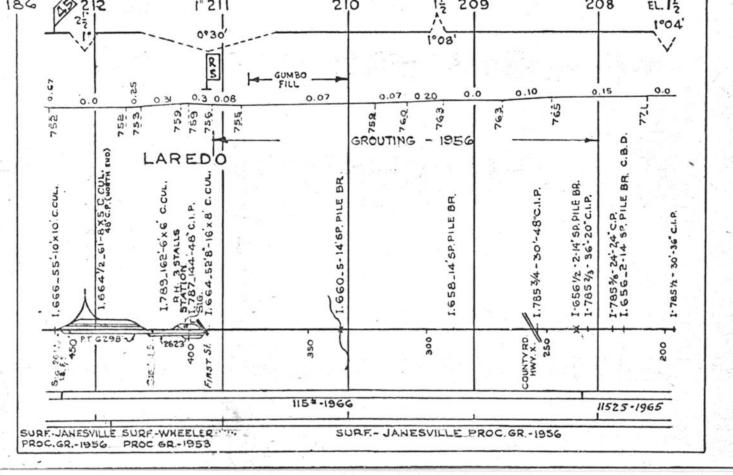

#### SCALES

1" = 4000"

(Horizontal Scale for Profile, Alignment, Tracks & Charts. Vertical Scale for Profile.

1, = 500,

Numbers on Grade Lines are % Gradients

Elevations are in feet above sea level for Top of Rail.

Numbers on track diagram (for example 2550 & 2600) indicate Profile Stations.

Bridges shown by over all dimensions. Culverts shown by inside dimensions.

#### BRIDGES

ST. BR. = STEEL BRIDGE
GIR. = STEEL GIRDER
ARCH = CONCRETE ARCH

S. ARCH = STONE ARCH

PILE BR. = PILE BRIDGE OR TRESTLE

C. PILE BR. = CONCRETE PILE BRIDGE

CR. B. D. BR. = CREOSOTED BALLAST DECK TRESTLE

### CULVERTS

C.Cul. = CONCRETE CULVERT

C.P. = CONCRETE PIPE CULVERT
C.I.P. = CAST IRON PIPE CULVERT

T. CUL. = TIMBER CULVERT VIT. P. = VITRIFIED PIPE

COR. P. = CORRUGATED IRON PIPE