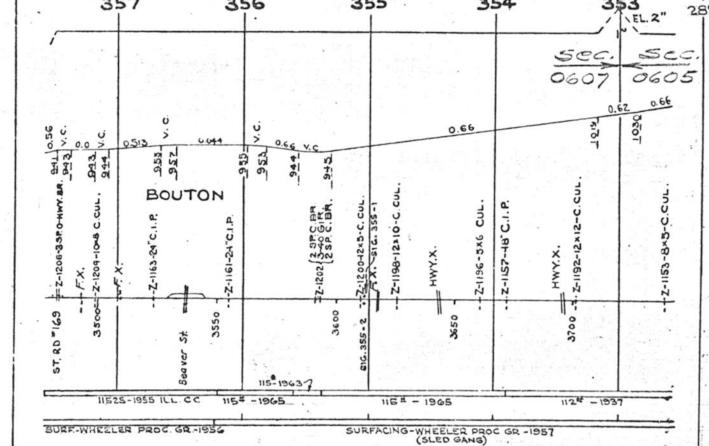

#### SCALES

1" = 4000"

(Horizontal Scale for Profile, Alignment, Tracks & Charts. Vertical Scale for Profile.

1, = 500,

Numbers on Grade Lines are % Gradients

Elevations are in feet above sea level for Top of Rail.

Numbers on track diagram (for example 2550 & 2600) indicate Profile Stations.

Bridges shown by over all dimensions. Culverts shown by inside dimensions.

### CULVERTS

C.Cul. = CONCRETE CULVERT

C.P. = CONCRETE PIPE CULVERT
C.I.P. = CAST IRON PIPE CULVERT

T. CUL. = TIMBER CULVERT VIT. P. = VITRIFIED PIPE

COR. P. = CORRUGATED IRON PIPE