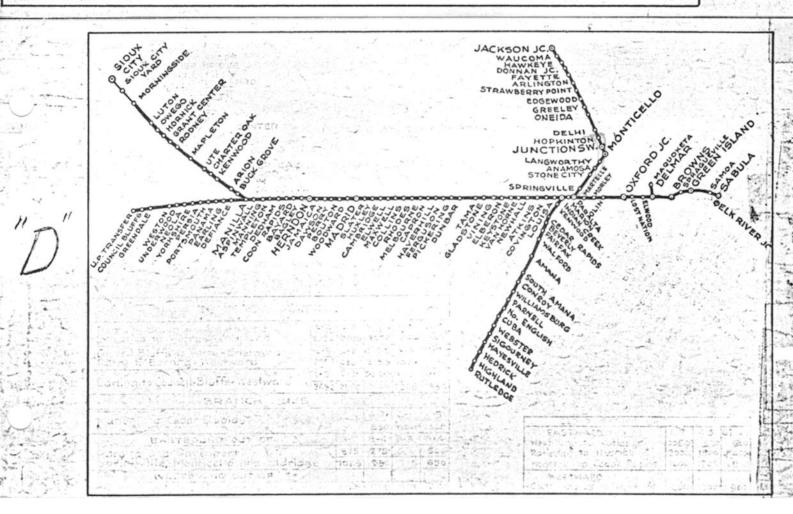

# CONDENSED PROFILE

IOWA DIVISION

OFFICE OF VICE PRES.-CHIEF ENGR. CHICAGO, ILL.

#### SCALES

1" = 4000"

(Horizontal Scale for Profile, Alignment, Tracks & Charts. Vertical Scale for Profile.

1, = 500,

Numbers on Grade Lines are % Gradients

Elevations are in feet above sea level for Top of Rail.

Numbers on track diagram (for example 2550 & 2600) indicate Profile Stations.

Bridges shown by over all dimensions. Culverts shown by inside dimensions.