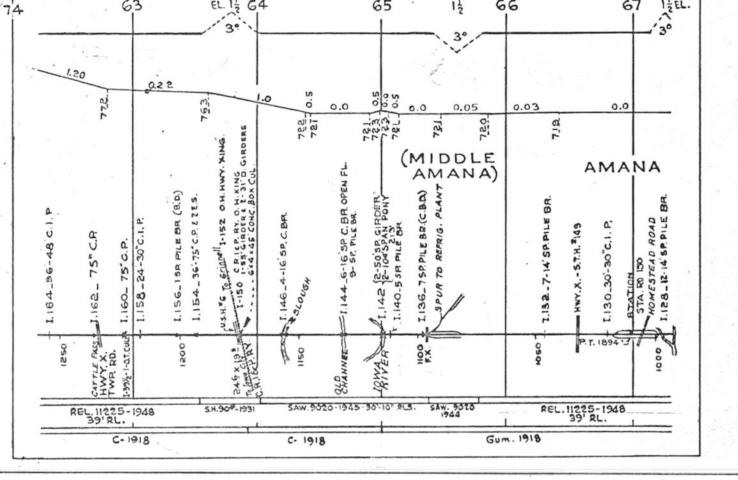

# CONDENSED PROFILE

IOWA DIVISION

OFFICE OF VICE PRES.-CHIEF ENGR. CHICAGO, ILL.

#### SCALES

1" = 4000"

(Horizontal Scale for Profile, Alignment, Tracks & Charts. Vertical Scale for Profile.

1, = 500,

Numbers on Grade Lines are % Gradients

Elevations are in feet above sea level for Top of Rail.

Numbers on track diagram (for example 2550 & 2600) indicate Profile Stations.

Bridges shown by over all dimensions. Culverts shown by inside dimensions.

#### BRIDGES

ST. BR. = STEEL BRIDGE
GIR. = STEEL GIRDER
ARCH = CONCRETE ARCH

S. ARCH = STONE ARCH

PILE BR. = PILE BRIDGE OR TRESTLE

C. PILE BR. = CONCRETE PILE BRIDGE

CR. B. D. BR. = CREOSOTED BALLAST DECK TRESTLE

### CULVERTS

C.Cul. = CONCRETE CULVERT

C.P. = CONCRETE PIPE CULVERT
C.I.P. = CAST IRON PIPE CULVERT

T. CUL. = TIMBER CULVERT VIT. P. = VITRIFIED PIPE

COR. P. = CORRUGATED IRON PIPE