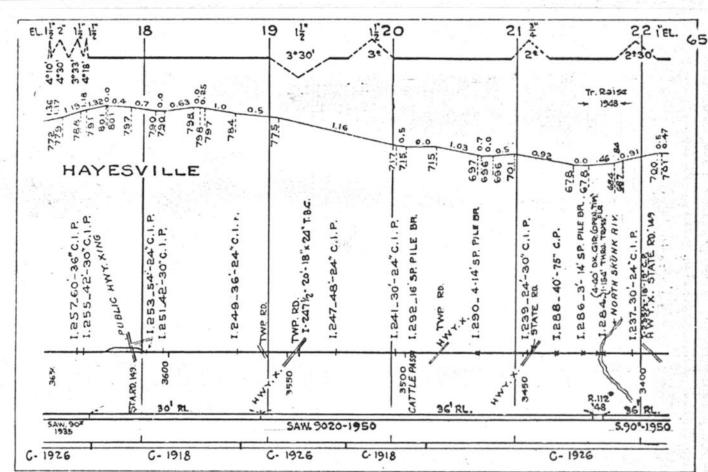

#### SCALES

1" = 4000"

(Horizontal Scale for Profile, Alignment, Tracks & Charts. Vertical Scale for Profile.

1, = 500,

Numbers on Grade Lines are % Gradients

Elevations are in feet above sea level for Top of Rail.

Numbers on track diagram (for example 2550 & 2600) indicate Profile Stations.

Bridges shown by over all dimensions. Culverts shown by inside dimensions.

#### BRIDGES

ST. BR. = STEEL BRIDGE
GIR. = STEEL GIRDER
ARCH = CONCRETE ARCH

S. ARCH = STONE ARCH

PILE BR. = PILE BRIDGE OR TRESTLE

C. PILE BR. = CONCRETE PILE BRIDGE

CR. B. D. BR. = CREOSOTED BALLAST DECK TRESTLE

### CULVERTS

C.Cul. = CONCRETE CULVERT

C.P. = CONCRETE PIPE CULVERT
C.I.P. = CAST IRON PIPE CULVERT

T. CUL. = TIMBER CULVERT VIT. P. = VITRIFIED PIPE

COR. P. = CORRUGATED IRON PIPE