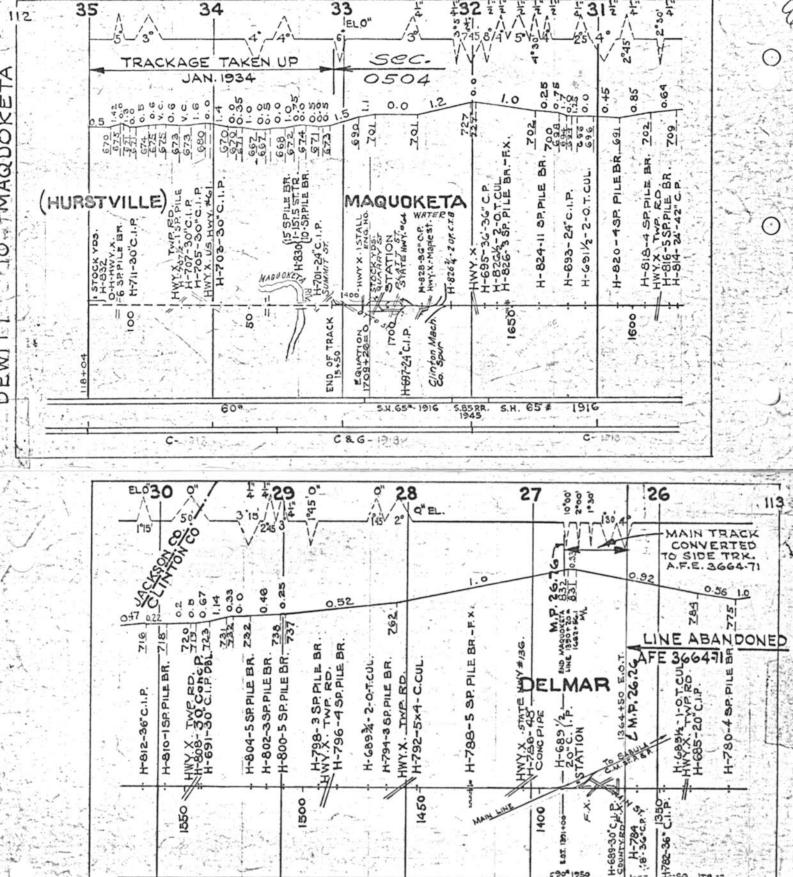

#### SCALES

1" = 4000"

(Horizontal Scale for Profile, Alignment, Tracks & Charts. Vertical Scale for Profile.

1, = 500,

Numbers on Grade Lines are % Gradients

Elevations are in feet above sea level for Top of Rail.

Numbers on track diagram (for example 2550 & 2600) indicate Profile Stations.

Bridges shown by over all dimensions. Culverts shown by inside dimensions.

#### BRIDGES

ST. BR. = STEEL BRIDGE
GIR. = STEEL GIRDER
ARCH = CONCRETE ARCH

S. ARCH = STONE ARCH

PILE BR. = PILE BRIDGE OR TRESTLE

C. PILE BR. = CONCRETE PILE BRIDGE

CR. B. D. BR. = CREOSOTED BALLAST DECK TRESTLE

### CULVERTS

C.Cul. = CONCRETE CULVERT

C.P. = CONCRETE PIPE CULVERT
C.I.P. = CAST IRON PIPE CULVERT

T. CUL. = TIMBER CULVERT VIT. P. = VITRIFIED PIPE

COR. P. = CORRUGATED IRON PIPE