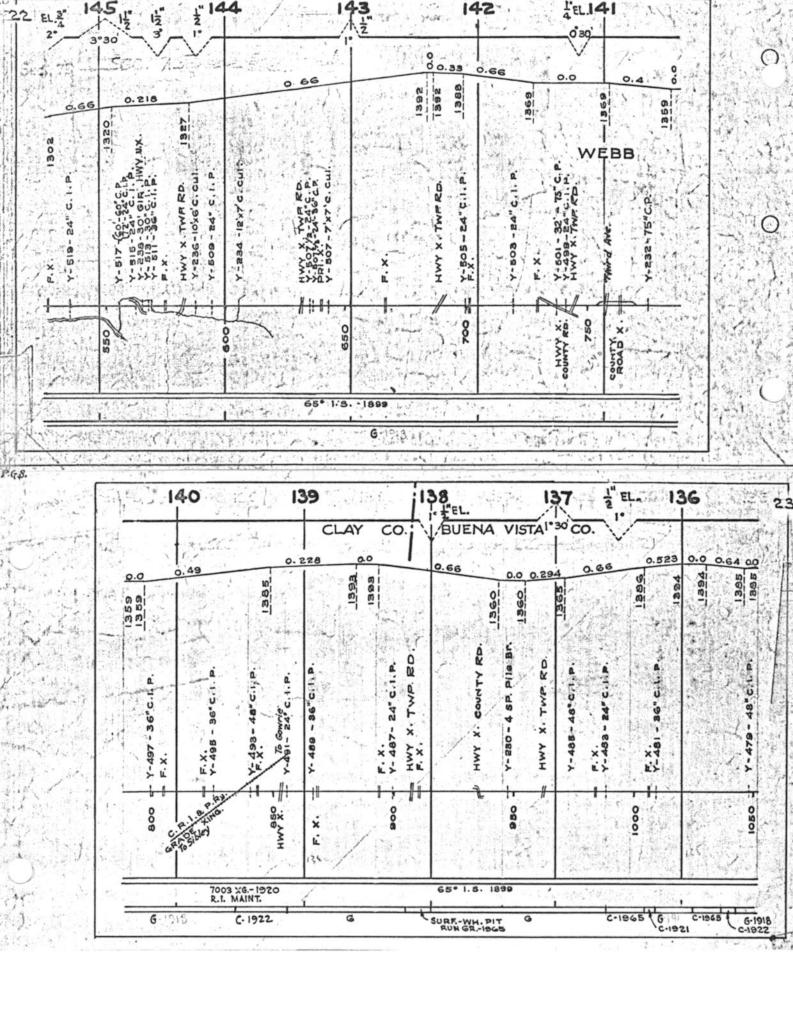

#### SCALES

1" = 4000"

(Horizontal Scale for Profile, Alignment, Tracks & Charts. Vertical Scale for Profile.

1, = 500,

Numbers on Grade Lines are % Gradients

Elevations are in feet above sea level for Top of Rail.

Numbers on track diagram (for example 2550 & 2600) indicate Profile Stations.

Bridges shown by over all dimensions. Culverts shown by inside dimensions.