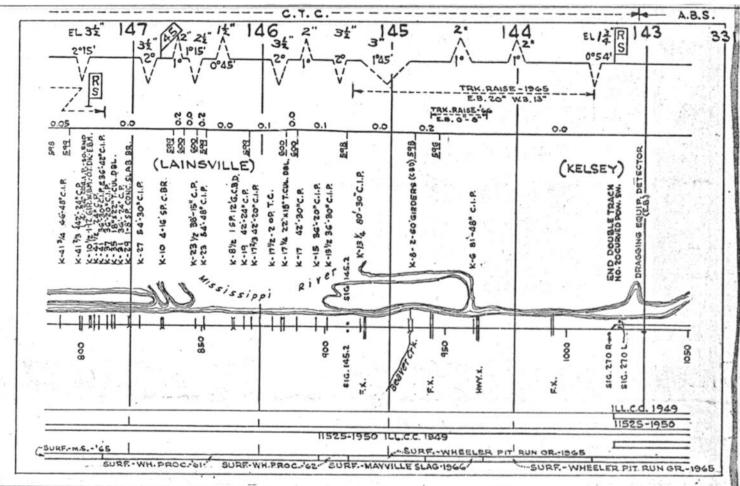

#### SCALES

1" = 4000"

(Horizontal Scale for Profile, Alignment, Tracks & Charts. Vertical Scale for Profile.

1, = 500,

Numbers on Grade Lines are % Gradients

Elevations are in feet above sea level for Top of Rail.

Numbers on track diagram (for example 2550 & 2600) indicate Profile Stations.

Bridges shown by over all dimensions. Culverts shown by inside dimensions.

#### BRIDGES

ST. BR. = STEEL BRIDGE
GIR. = STEEL GIRDER
ARCH = CONCRETE ARCH

S. ARCH = STONE ARCH

PILE BR. = PILE BRIDGE OR TRESTLE

C. PILE BR. = CONCRETE PILE BRIDGE

CR. B. D. BR. = CREOSOTED BALLAST DECK TRESTLE

### CULVERTS

C.Cul. = CONCRETE CULVERT

C.P. = CONCRETE PIPE CULVERT
C.I.P. = CAST IRON PIPE CULVERT

T. CUL. = TIMBER CULVERT VIT. P. = VITRIFIED PIPE

COR. P. = CORRUGATED IRON PIPE