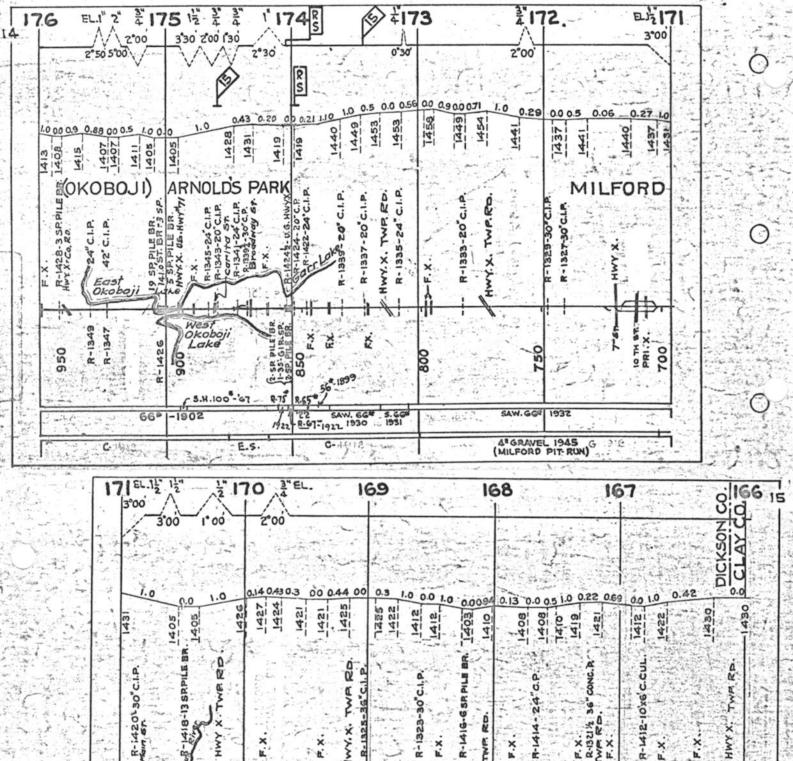

#### SCALES

1" = 4000"

(Horizontal Scale for Profile, Alignment, Tracks & Charts. Vertical Scale for Profile.

1, = 500,

Numbers on Grade Lines are % Gradients

Elevations are in feet above sea level for Top of Rail.

Numbers on track diagram (for example 2550 & 2600) indicate Profile Stations.

Bridges shown by over all dimensions. Culverts shown by inside dimensions.

#### BRIDGES

ST. BR. = STEEL BRIDGE
GIR. = STEEL GIRDER
ARCH = CONCRETE ARCH

S. ARCH = STONE ARCH

PILE BR. = PILE BRIDGE OR TRESTLE

C. PILE BR. = CONCRETE PILE BRIDGE

CR. B. D. BR. = CREOSOTED BALLAST DECK TRESTLE

### CULVERTS

C.Cul. = CONCRETE CULVERT

C.P. = CONCRETE PIPE CULVERT
C.I.P. = CAST IRON PIPE CULVERT

T. CUL. = TIMBER CULVERT VIT. P. = VITRIFIED PIPE

COR. P. = CORRUGATED IRON PIPE