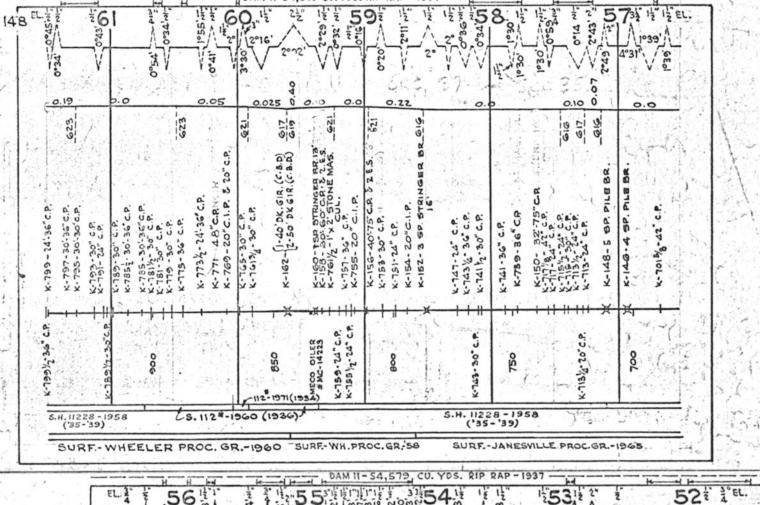

#### SCALES

1" = 4000"

(Horizontal Scale for Profile, Alignment, Tracks & Charts. Vertical Scale for Profile.

1, = 500,

Numbers on Grade Lines are % Gradients

Elevations are in feet above sea level for Top of Rail.

Numbers on track diagram (for example 2550 & 2600) indicate Profile Stations.

Bridges shown by over all dimensions. Culverts shown by inside dimensions.

#### BRIDGES

ST. BR. = STEEL BRIDGE
GIR. = STEEL GIRDER
ARCH = CONCRETE ARCH

S. ARCH = STONE ARCH

PILE BR. = PILE BRIDGE OR TRESTLE

C. PILE BR. = CONCRETE PILE BRIDGE

CR. B. D. BR. = CREOSOTED BALLAST DECK TRESTLE

### CULVERTS

C.Cul. = CONCRETE CULVERT

C.P. = CONCRETE PIPE CULVERT
C.I.P. = CAST IRON PIPE CULVERT

T. CUL. = TIMBER CULVERT VIT. P. = VITRIFIED PIPE

COR. P. = CORRUGATED IRON PIPE