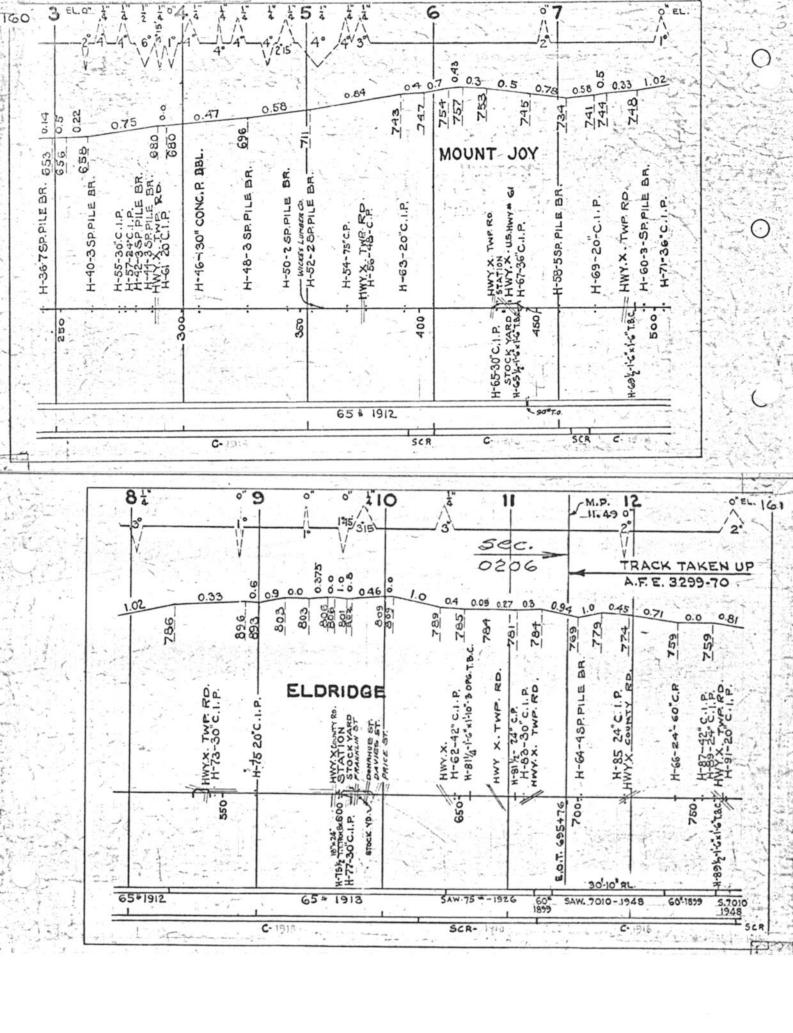

#### SCALES

1" = 4000"

(Horizontal Scale for Profile, Alignment, Tracks & Charts. Vertical Scale for Profile.

1, = 500,

Numbers on Grade Lines are % Gradients

Elevations are in feet above sea level for Top of Rail.

Numbers on track diagram (for example 2550 & 2600) indicate Profile Stations.

Bridges shown by over all dimensions. Culverts shown by inside dimensions.

#### BRIDGES

ST. BR. = STEEL BRIDGE
GIR. = STEEL GIRDER
ARCH = CONCRETE ARCH

S. ARCH = STONE ARCH

PILE BR. = PILE BRIDGE OR TRESTLE

C. PILE BR. = CONCRETE PILE BRIDGE

CR. B. D. BR. = CREOSOTED BALLAST DECK TRESTLE

### CULVERTS

C.Cul. = CONCRETE CULVERT

C.P. = CONCRETE PIPE CULVERT
C.I.P. = CAST IRON PIPE CULVERT

T. CUL. = TIMBER CULVERT VIT. P. = VITRIFIED PIPE

COR. P. = CORRUGATED IRON PIPE