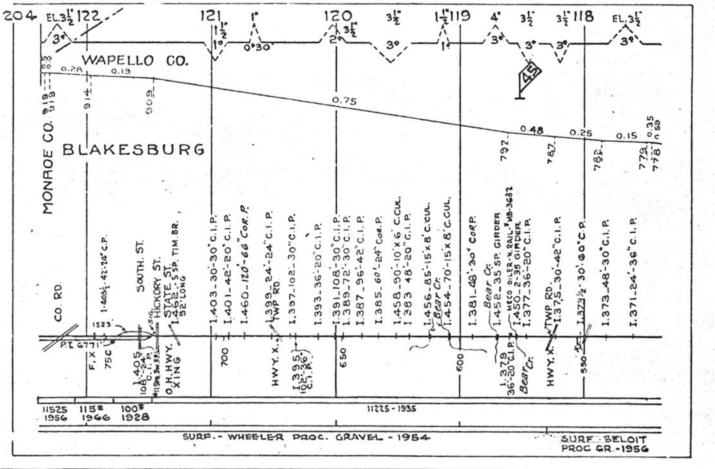

#### SCALES

1" = 4000"

(Horizontal Scale for Profile, Alignment, Tracks & Charts. Vertical Scale for Profile.

1, = 500,

Numbers on Grade Lines are % Gradients

Elevations are in feet above sea level for Top of Rail.

Numbers on track diagram (for example 2550 & 2600) indicate Profile Stations.

Bridges shown by over all dimensions. Culverts shown by inside dimensions.

#### BRIDGES

ST. BR. = STEEL BRIDGE
GIR. = STEEL GIRDER
ARCH = CONCRETE ARCH

S. ARCH = STONE ARCH

PILE BR. = PILE BRIDGE OR TRESTLE

C. PILE BR. = CONCRETE PILE BRIDGE

CR. B. D. BR. = CREOSOTED BALLAST DECK TRESTLE

### CULVERTS

C.Cul. = CONCRETE CULVERT

C.P. = CONCRETE PIPE CULVERT
C.I.P. = CAST IRON PIPE CULVERT

T. CUL. = TIMBER CULVERT VIT. P. = VITRIFIED PIPE

COR. P. = CORRUGATED IRON PIPE