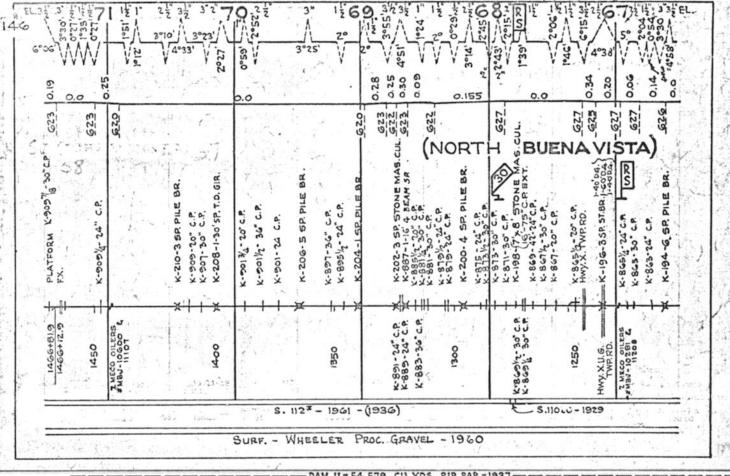

#### SCALES

1" = 4000"

(Horizontal Scale for Profile, Alignment, Tracks & Charts. Vertical Scale for Profile.

1, = 500,

Numbers on Grade Lines are % Gradients

Elevations are in feet above sea level for Top of Rail.

Numbers on track diagram (for example 2550 & 2600) indicate Profile Stations.

Bridges shown by over all dimensions. Culverts shown by inside dimensions.

#### BRIDGES

ST. BR. = STEEL BRIDGE
GIR. = STEEL GIRDER
ARCH = CONCRETE ARCH

S. ARCH = STONE ARCH

PILE BR. = PILE BRIDGE OR TRESTLE

C. PILE BR. = CONCRETE PILE BRIDGE

CR. B. D. BR. = CREOSOTED BALLAST DECK TRESTLE

### CULVERTS

C.Cul. = CONCRETE CULVERT

C.P. = CONCRETE PIPE CULVERT
C.I.P. = CAST IRON PIPE CULVERT

T. CUL. = TIMBER CULVERT VIT. P. = VITRIFIED PIPE

COR. P. = CORRUGATED IRON PIPE