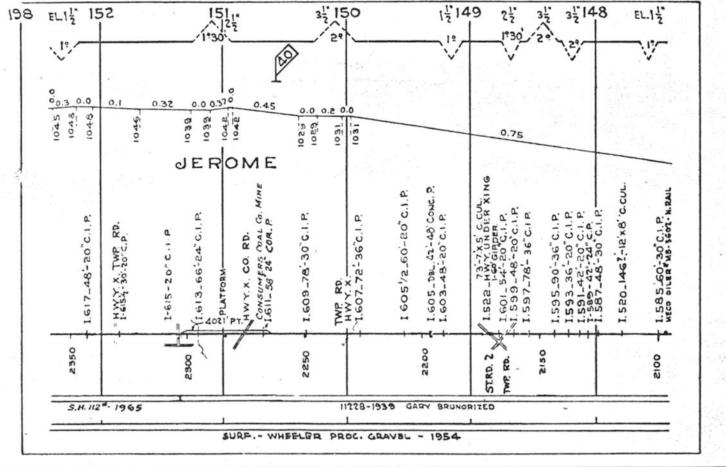

#### SCALES

1" = 4000"

(Horizontal Scale for Profile, Alignment, Tracks & Charts. Vertical Scale for Profile.

1, = 500,

Numbers on Grade Lines are % Gradients

Elevations are in feet above sea level for Top of Rail.

Numbers on track diagram (for example 2550 & 2600) indicate Profile Stations.

Bridges shown by over all dimensions. Culverts shown by inside dimensions.

#### BRIDGES

ST. BR. = STEEL BRIDGE
GIR. = STEEL GIRDER
ARCH = CONCRETE ARCH

S. ARCH = STONE ARCH

PILE BR. = PILE BRIDGE OR TRESTLE

C. PILE BR. = CONCRETE PILE BRIDGE

CR. B. D. BR. = CREOSOTED BALLAST DECK TRESTLE

### CULVERTS

C.Cul. = CONCRETE CULVERT

C.P. = CONCRETE PIPE CULVERT
C.I.P. = CAST IRON PIPE CULVERT

T. CUL. = TIMBER CULVERT VIT. P. = VITRIFIED PIPE

COR. P. = CORRUGATED IRON PIPE