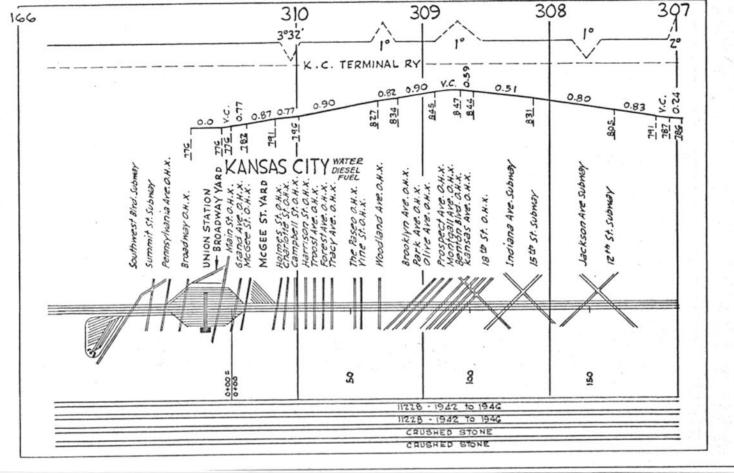

#### SCALES

1" = 4000"

(Horizontal Scale for Profile, Alignment, Tracks & Charts. Vertical Scale for Profile.

1, = 500,

Numbers on Grade Lines are % Gradients

Elevations are in feet above sea level for Top of Rail.

Numbers on track diagram (for example 2550 & 2600) indicate Profile Stations.

Bridges shown by over all dimensions. Culverts shown by inside dimensions.

#### BRIDGES

ST. BR. = STEEL BRIDGE
GIR. = STEEL GIRDER
ARCH = CONCRETE ARCH

S. ARCH = STONE ARCH

PILE BR. = PILE BRIDGE OR TRESTLE

C. PILE BR. = CONCRETE PILE BRIDGE

CR. B. D. BR. = CREOSOTED BALLAST DECK TRESTLE

### CULVERTS

C.Cul. = CONCRETE CULVERT

C.P. = CONCRETE PIPE CULVERT
C.I.P. = CAST IRON PIPE CULVERT

T. CUL. = TIMBER CULVERT VIT. P. = VITRIFIED PIPE

COR. P. = CORRUGATED IRON PIPE