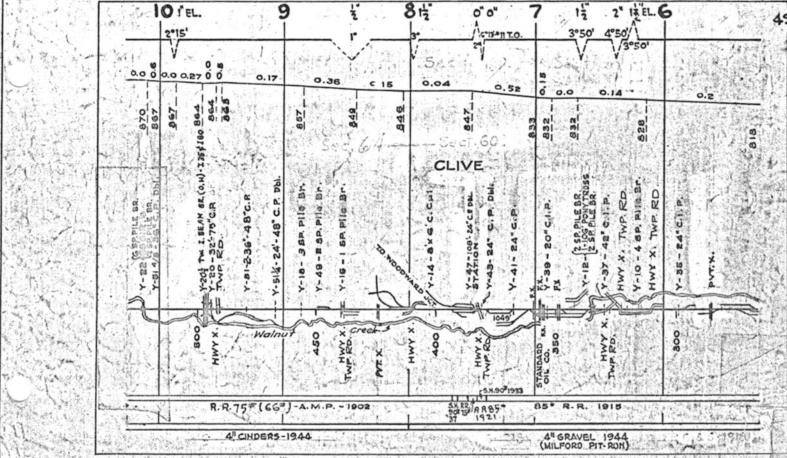

#### SCALES

1" = 4000"

(Horizontal Scale for Profile, Alignment, Tracks & Charts. Vertical Scale for Profile.

1, = 500,

Numbers on Grade Lines are % Gradients

Elevations are in feet above sea level for Top of Rail.

Numbers on track diagram (for example 2550 & 2600) indicate Profile Stations.

Bridges shown by over all dimensions. Culverts shown by inside dimensions.

#### BRIDGES

ST. BR. = STEEL BRIDGE
GIR. = STEEL GIRDER
ARCH = CONCRETE ARCH

S. ARCH = STONE ARCH

PILE BR. = PILE BRIDGE OR TRESTLE

C. PILE BR. = CONCRETE PILE BRIDGE

CR. B. D. BR. = CREOSOTED BALLAST DECK TRESTLE

### CULVERTS

C.Cul. = CONCRETE CULVERT

C.P. = CONCRETE PIPE CULVERT
C.I.P. = CAST IRON PIPE CULVERT

T. CUL. = TIMBER CULVERT VIT. P. = VITRIFIED PIPE

COR. P. = CORRUGATED IRON PIPE