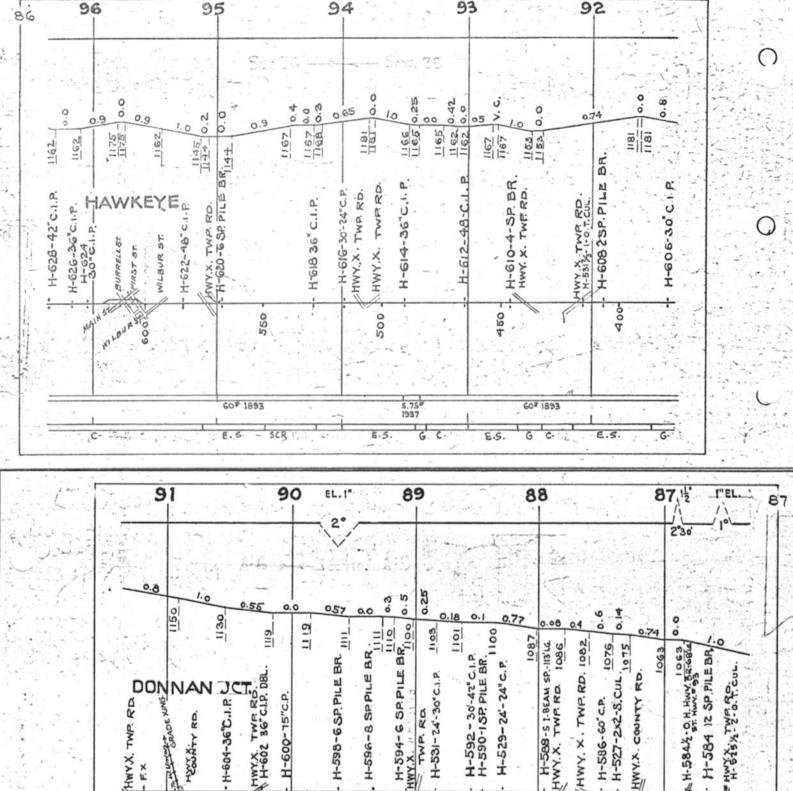

#### SCALES

1" = 4000"

(Horizontal Scale for Profile, Alignment, Tracks & Charts. Vertical Scale for Profile.

1, = 500,

Numbers on Grade Lines are % Gradients

Elevations are in feet above sea level for Top of Rail.

Numbers on track diagram (for example 2550 & 2600) indicate Profile Stations.

Bridges shown by over all dimensions. Culverts shown by inside dimensions.

#### BRIDGES

ST. BR. = STEEL BRIDGE
GIR. = STEEL GIRDER
ARCH = CONCRETE ARCH

S. ARCH = STONE ARCH

PILE BR. = PILE BRIDGE OR TRESTLE

C. PILE BR. = CONCRETE PILE BRIDGE

CR. B. D. BR. = CREOSOTED BALLAST DECK TRESTLE

### CULVERTS

C.Cul. = CONCRETE CULVERT

C.P. = CONCRETE PIPE CULVERT
C.I.P. = CAST IRON PIPE CULVERT

T. CUL. = TIMBER CULVERT VIT. P. = VITRIFIED PIPE

COR. P. = CORRUGATED IRON PIPE